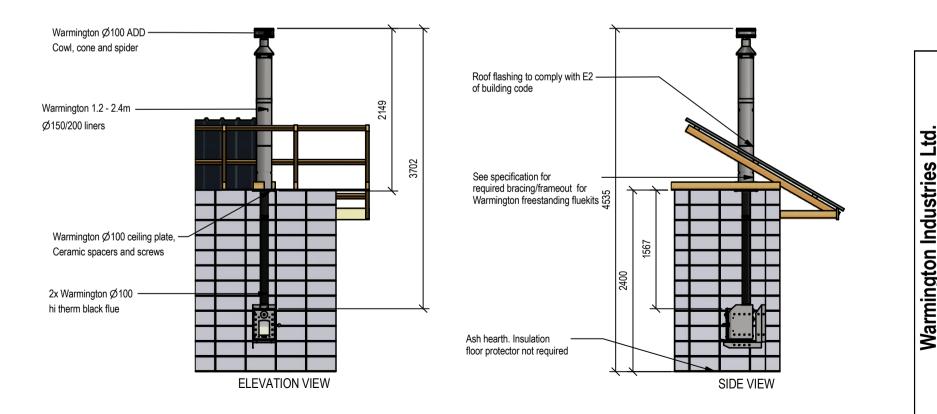

Straight Wall Installation.

SITUATION 1 - Combustible Clearances Warmington 3.6m Freestanding Fluekit(1.2-2.4m Combo). Fire & Flue System to comply with AS/NZS 2918:2001.

Due to continued product improvement, Warmington Ind LTD reserves the right to change product specifications without prior notification. Read all the Instructions carefully before commencing the Installation. Failure to follow these instructions may result in a fire hazard and void the warranty For Specification See: www.warmington.co.nz Copyright ©

| PH: 09 273 9227 FAX: 09 273 9241 WEB: www.warmington.co.nz | IGHT INSTALLATION - SITUATION                                 | <b>DATE</b> 24/06/21 | REVISION 01        |
|------------------------------------------------------------|---------------------------------------------------------------|----------------------|--------------------|
| PH: 09 273 9227 FAX: 09 273 93                             | TITLE COMPACT STUDIO FIRE - STRAIGHT INSTALLATION - SITUATION | DRAWN EVEREST        | SCALE NOT TO SCALE |