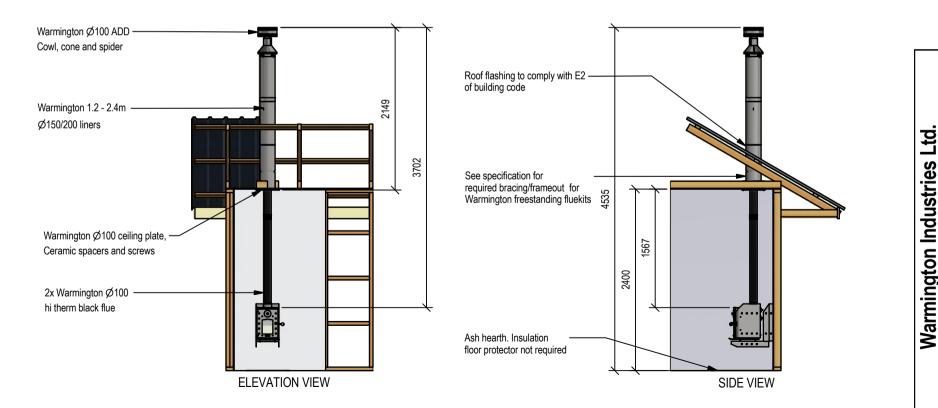

Straight Wall Installation.

SITUATION 1 - Combustible Clearances Warmington 3.6m Freestanding Fluekit(1.2-2.4m Combo). Fire & Flue System to comply with AS/NZS 2918:2001.

Due to continued product improvement, Warmington Ind LTD reserves the right to change product specifications without prior notification. Read all the Instructions carefully before commencing the Installation. Failure to follow these instructions may result in a fire hazard and void the warranty For Specification See: www.warmington.co.nz Copyright ©

| PH: 09 273 9227 FAX: 09 273 9241 WEB: www.warmington.co.nz | IGHT INSTALLATION - SITUATION                                 | <b>DATE</b> 24/06/21 | REVISION 01        |
|------------------------------------------------------------|---------------------------------------------------------------|----------------------|--------------------|
| PH: 09 273 9227 FAX: 09 273 93                             | TITLE COMPACT STUDIO FIRE - STRAIGHT INSTALLATION - SITUATION | DRAWN EVEREST        | SCALE NOT TO SCALE |

1

Straight Wall Installation.

SITUATION 2 - Non-Combustible Clearances Warmington 3.6m Freestanding Fluekit(1.2-2.4m Combo). Fire & Flue System to comply with AS/NZS 2918:2001.

Due to continued product improvement, Warmington Ind LTD reserves the right to change product specifications without prior notification. Read all the Instructions carefully before commencing the Installation. Failure to follow these instructions may result in a fire hazard and void the warranty For Specification See: www.warmington.co.nz Copyright ©

| PH: 09 273 927 FAX: 09 273 9241 WEB: www.warnington.co.nz<br>TITLE COMPACT STUDIO FIRE - STRAIGHT INSTALLATION - SITUATION 2 | STRAIGHT INSTALLATION - SITUATIO | <b>DATE</b> 24/06/21 | REVISION 01 |
|------------------------------------------------------------------------------------------------------------------------------|----------------------------------|----------------------|-------------|
|                                                                                                                              | DRAWN EVEREST                    | SCALE NOT TO SCALE   |             |
|                                                                                                                              | TITLE CO                         | DRAWN                | SCALE       |