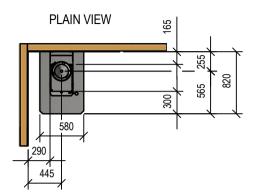

PLAN VIEW

Straight Wall Installation.

SITUATION 1 - Combustible Clearances Warmington 3.6m Freestanding Fluekit(1.2-2.4m Combo). Fire & Flue System to comply with AS/NZS 2918:2001.

Due to continued product improvement, Warmington Ind LTD reserves the right to change product specifications without prior notification. Read all the Instructions carefully before commencing the Installation. Failure to follow these instructions may result in a fire hazard and void the warranty For Specification See: www.warmington.co.nz Copyright ©

| PH: 09 273 9227 FAX: 09 273 9241 WEB: www.warmington.co.nz | IGHT INSTALLATION - SITUATION                                 | <b>DATE</b> 24/06/21 | REVISION 01        |
|------------------------------------------------------------|---------------------------------------------------------------|----------------------|--------------------|
| PH: 09 273 9227 FAX: 09 273 93                             | TITLE COMPACT STUDIO FIRE - STRAIGHT INSTALLATION - SITUATION | DRAWN EVEREST        | SCALE NOT TO SCALE |