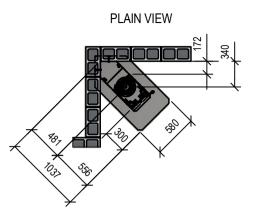

PLAN VIEW

Corner Installation.

SITUATION 1 - Combustible Clearances Warmington 3.6m Freestanding Fluekit(1.2-2.4m Combo). Fire & Flue System to comply with AS/NZS 2918:2001.

Due to continued product improvement, Warmington Ind LTD reserves the right to change product specifications without prior notification. Read all the Instructions carefully before commencing the Installation. Failure to follow these instructions may result in a fire hazard and void the warranty For Specification See: www.warmington.co.nz Copyright ©

 PH: 09 273 9227 FAX: 09 273 9221 WEB: www.warmington.co.nz

 TITLE COMPACT STUDIO FIRE - CORNER INSTALLATION - SITUATION

 DRAWN
 EVEREST
 DATE
 25/06/21

 SCALE
 NOT TO SCALE
 REVISION
 01

Corner Installation.