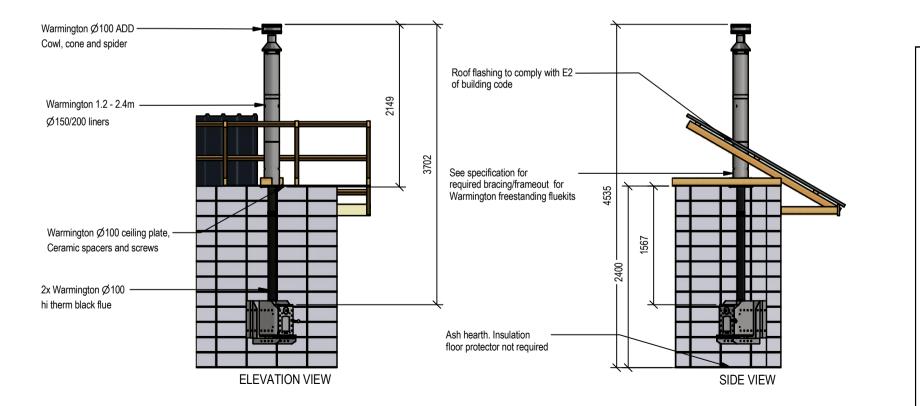

ELEVATION VIEW

470. 568 

581

SIDE VIEW

| Warmington Industries Ltd.<br>PH: 09 273 9227 FAX: 09 273 9241 WEB: www.warmington.co.nz<br>COMPACT STUDIO FIREBOX - WALL MOUNTED | DX - WALL MOUNTED    | DATE 22/06/21 | REVISION 01        |
|-----------------------------------------------------------------------------------------------------------------------------------|----------------------|---------------|--------------------|
|                                                                                                                                   | COMPACT STUDIO FIREB | DRAWN EVEREST | SCALE NOT TO SCALE |
|                                                                                                                                   | тиге                 | DRAWN         | SCALE              |

Straight Wall Installation.

SITUATION 1 - Combustible Clearances Warmington 3.6m Freestanding Fluekit(1.2-2.4m Combo). Fire & Flue System to comply with AS/NZS 2918:2001.

Due to continued product improvement, Warmington Ind LTD reserves the right to change product specifications without prior notification. Read all the Instructions carefully before commencing the Installation. Failure to follow these instructions may result in a fire hazard and void the warranty For Specification See: www.warmington.co.nz Copyright ©

| PH: 09 273 9227 FAX: 09 273 9241 WEB: www.warmington.co.nz | IGHT INSTALLATION - SITUATION                                 | <b>DATE</b> 24/06/21 | REVISION 01        |
|------------------------------------------------------------|---------------------------------------------------------------|----------------------|--------------------|
| PH: 09 273 9227 FAX: 09 273 93                             | TITLE COMPACT STUDIO FIRE - STRAIGHT INSTALLATION - SITUATION | DRAWN EVEREST        | SCALE NOT TO SCALE |