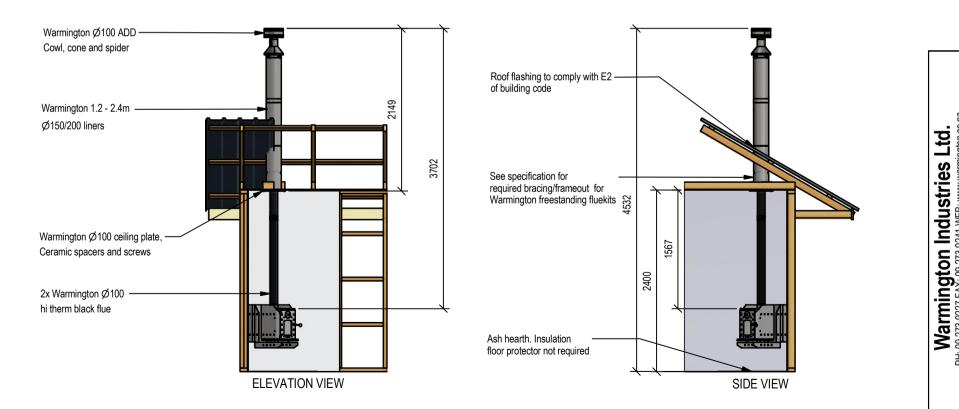

Corner Installation.

SITUATION 1 - Combustible Clearances Warmington 3.6m Freestanding Fluekit(1.2-2.4m Combo). Fire & Flue System to comply with AS/NZS 2918:2001.

Due to continued product improvement, Warmington Ind LTD reserves the right to change product specifications without prior notification. Read all the Instructions carefully before commencing the Installation. Failure to follow these instructions may result in a fire hazard and void the warranty For Specification See: www.warmington.co.nz Copyright ©

 PH: 09 273 9227 FAX: 09 273 9221 WEB: www.warmington.co.nz

 TITLE COMPACT STUDIO FIRE - CORNER INSTALLATION - SITUATION

 DRAWN
 EVEREST
 DATE
 25/06/21

 SCALE
 NOT TO SCALE
 REVISION
 01

Corner Installation.