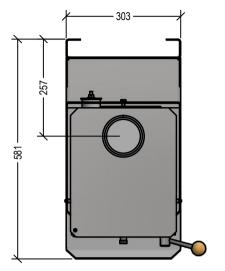

#### Warmington Compact Studio Fire - Wall Mounted

Warmington Compact Studio Fire Fire & Flue System to comply with AS/NZS 2918:2001. Due to continued product improvement, Warmington Ind LTD reserves the right to change product specifications without prior notification. Read all the Instructions carefully before commencing the Installation. Failure to follow these instructions may result in a fire hazard and void the warranty For Specification See: www.warmington.co.nz Copyright ©

ELEVATION VIEW

470. 568 

581

SIDE VIEW

| Warmington Industries Ltd.<br>PH: 09 273 9227 FAX: 09 273 9241 WEB: www.warmington.co.nz<br>COMPACT STUDIO FIREBOX - WALL MOUNTED | DX - WALL MOUNTED    | DATE 22/06/21 | REVISION 01        |
|-----------------------------------------------------------------------------------------------------------------------------------|----------------------|---------------|--------------------|
|                                                                                                                                   | COMPACT STUDIO FIREB | DRAWN EVEREST | SCALE NOT TO SCALE |
|                                                                                                                                   | тиге                 | DRAWN         | SCALE              |