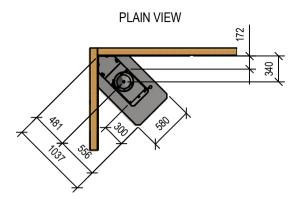

Corner Installation.

SITUATION 1 - Combustible Clearances Warmington 3.6m Freestanding Fluekit(1.2-2.4m Combo). Fire & Flue System to comply with AS/NZS 2918:2001.

Due to continued product improvement, Warmington Ind LTD reserves the right to change product specifications without prior notification. Read all the Instructions carefully before commencing the Installation. Failure to follow these instructions may result in a fire hazard and void the warranty For Specification See: www.warmington.co.nz Copyright ©

 PH: 09 273 9227 FAX: 09 273 9221 WEB: www.warmington.co.nz

 TITLE COMPACT STUDIO FIRE - CORNER INSTALLATION - SITUATION

 DRAWN
 EVEREST
 DATE
 25/06/21

 SCALE
 NOT TO SCALE
 REVISION
 01

Corner Installation.