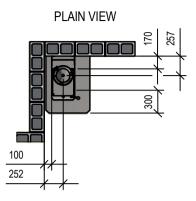

Straight Wall Installation.

SITUATION 1 - Combustible Clearances Warmington 3.6m Freestanding Fluekit(1.2-2.4m Combo). Fire & Flue System to comply with AS/NZS 2918:2001.

Due to continued product improvement, Warmington Ind LTD reserves the right to change product specifications without prior notification. Read all the Instructions carefully before commencing the Installation. Failure to follow these instructions may result in a fire hazard and void the warranty For Specification See: www.warmington.co.nz Copyright ©

| PH: 09 273 9227 FAX: 09 273 9241 WEB: www.warmington.co.nz | IGHT INSTALLATION - SITUATION                                 | <b>DATE</b> 24/06/21 | REVISION 01        |
|------------------------------------------------------------|---------------------------------------------------------------|----------------------|--------------------|
| PH: 09 273 9227 FAX: 09 273 93                             | TITLE COMPACT STUDIO FIRE - STRAIGHT INSTALLATION - SITUATION | DRAWN EVEREST        | SCALE NOT TO SCALE |