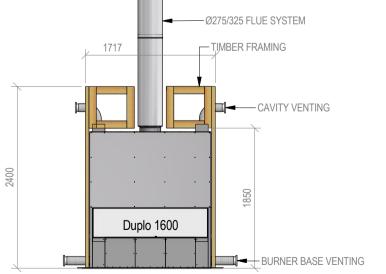

## IMPORTANT NOTE:

WHERE AN INTERNAL WALL BOARD IS FINISH IS REQUIRED AROUND THE FIREPLACE, ENSURE ALLOWANCE IS MADE TO PLACE NON COMBUSTIBLE INTERNAL WALL LINING (CALCIUM SILICATE BOARD, EQUIVALENT TO 0.136 w/mk)TO COVER THE EXTENT OF THE HEBEL BLOCK SURROUND.

DIRECTLY TOUCHING THE FIREBOX WITH ANY BOARD OR PLASTER MAY CAUSE CRACKING FROM HEAT EXPANSION. ALLOW 3mm MINIMUM SPACE AWAY FROM THE FIREBOX.

## Warmington Gas Open Fire

Duplo 1600 Firebox Timber Framing

Fire, flue system to comply with NZS 5261 / 5262 : 2003

Due to continued product development, Warmington Ind LTD reserves the right to change product specifications without prior notification.

Read all the instructions carefully before commencing the installation. Failure to follow these instructions may result in a fire hazard and void the warranty.

For specification see: www.warmington.co.nz

Copyright ©

| Warmington                      | Warmington Industries Ltd.                                 |
|---------------------------------|------------------------------------------------------------|
| PH: 09 273 9227 FAX: 09 273 9   | PH: 09 273 9227 FAX: 09 273 9241 WEB: www.warmington.co.nz |
| TITLE Dulpo 1600 Timber Framing |                                                            |
| DRAWN Ben                       | <b>DATE</b> 10-12-18                                       |
| SCALE Not to scale              | REVISION 01                                                |