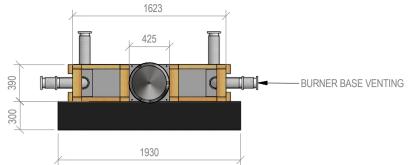

## Warmington Gas Open Fire

Duplo 1600 Firebox Timber Framing

Fire, flue system to comply with NZS 5261 / 5262 : 2003

Due to continued product development, Warmington Ind LTD reserves the right to change product specifications without prior notification.

Read all the instructions carefully before commencing the installation. Failure to follow these instructions may result in a fire hazard and void the warranty.

For specification see: www.warmington.co.nz

Copyright ©

| Warmington                      | Warmington Industries Ltd.                                 |
|---------------------------------|------------------------------------------------------------|
| PH: 09 273 9227 FAX: 09 273 9   | PH: 09 273 9227 FAX: 09 273 9241 WEB: www.warmington.co.nz |
| TITLE Dulpo 1600 Timber Framing |                                                            |
| DRAWN Ben                       | <b>DATE</b> 10-12-18                                       |
| SCALE Not to scale              | REVISION 01                                                |