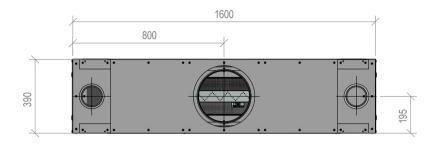

## Duplo 1600 400

## Warmington Gas Open Fire

Duplo 1600 Firebox

Fire, Flue system to comply with NZS 5261 / 5262 : 2003

Due to continued product development, Warmington Ind LTD reserves the right to change product specifications without prior notification.

Read all the instructions carefully before commencing the installation. Failure to follow these instructions may result in a fire hazard and void the warranty.

For specification see: www.warmington.co.nz

Copyright ©

| Warmington                    | Warmington Industries Ltd.                                 |
|-------------------------------|------------------------------------------------------------|
| PH: 09 273 9227 FAX: 09 273 9 | PH: 09 273 9227 FAX: 09 273 9241 WEB: www.warmington.co.nz |
| TTLE Duplo 1600 Firebox       |                                                            |
| DRAWN Ben                     | <b>DATE</b> 10-12-18                                       |
| SCALE Not to scale            | REVISION 01                                                |