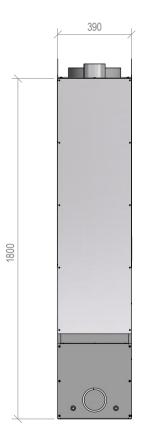

## Duplo 1600 400

## Warmington Gas Open Fire

Duplo 1600 Firebox

Fire, Flue system to comply with NZS 5261 / 5262 : 2003

Due to continued product development, Warmington Ind LTD reserves the right to change product specifications without prior notification.

Read all the instructions carefully before commencing the installation. Failure to follow these instructions may result in a fire hazard and void the warranty.

For specification see: www.warmington.co.nz

Copyright ©

| Warmington                    | Warmington Industries Ltd.                                 |
|-------------------------------|------------------------------------------------------------|
| PH: 09 273 9227 FAX: 09 273 9 | PH: 09 273 9227 FAX: 09 273 9241 WEB: www.warmington.co.nz |
| TTLE Duplo 1600 Firebox       |                                                            |
| DRAWN Ben                     | <b>DATE</b> 10-12-18                                       |
| SCALE Not to scale            | REVISION 01                                                |