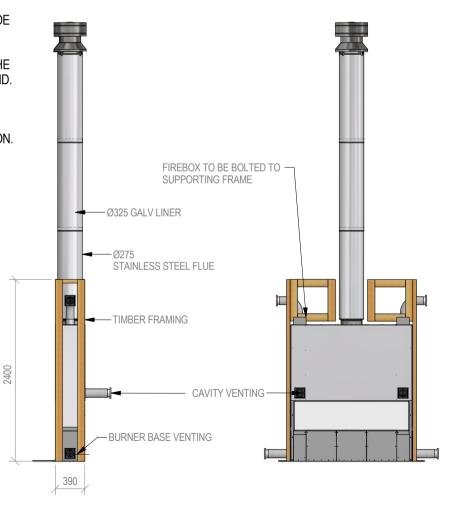

## Warmington Gas Open Fire

Duplo 1600 Firebox Timber Framing

Fire, flue system to comply with NZS 5261 / 5262 : 2003

Due to continued product development, Warmington Ind LTD reserves the right to change product specifications without prior notification.

Read all the instructions carefully before commencing the installation. Failure to follow these instructions may result in a fire hazard and void the warranty.

For specification see: www.warmington.co.nz