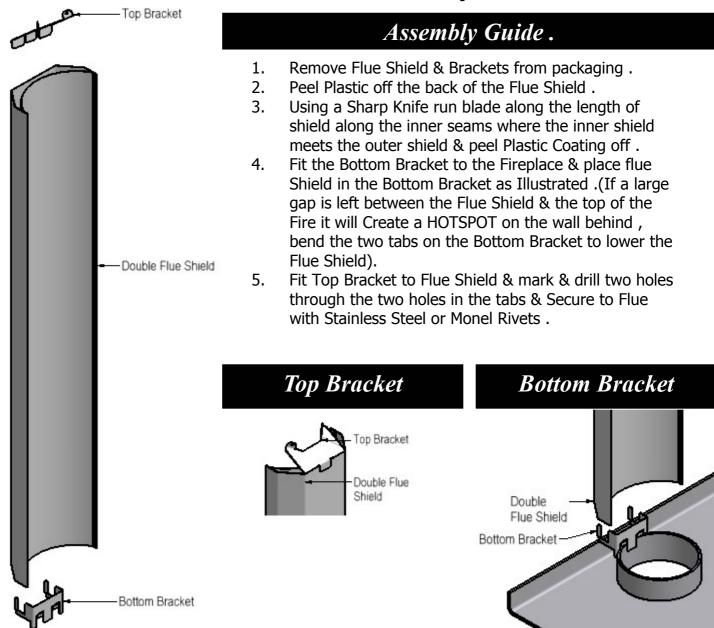

# Double Flue Shield Assembly.

## **Installation Guide Only**



### Visit www.warmington.co.nz for Spec's, DWG's and PDF uploads of fires

#### Flue System and Instructions to Comply with ASNZS 2918:2001

Keep these Instructions for further reference......Ensure that you have the correct and current Installation details for the Warmington Fire

#### **Installation**

The Warmington unit is to be Installed by a Certified Warmington Installer or a Certified NZHHA SFAIT Installation Technician . See www.homeheat.co.nz/members for a Certified NZHHA SFAIT Installer in your area .

#### **IMPORTANT**

Read all the Instructions carefully before commencing the Installation. Failure to follow these Instructions may result in a Fire Hazard and void the warranty