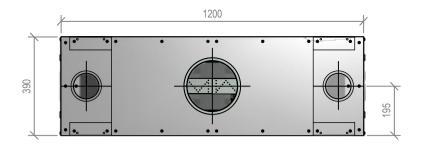

## Warmington Gas Open Fire

## Duplo 1200 Firebox

Fire, Flue System to Comply with NZS 5261 / 5262 : 2003

Due to continued product improvement, Warmington Ind LTD reserves the right to change product specifications without prior notification.