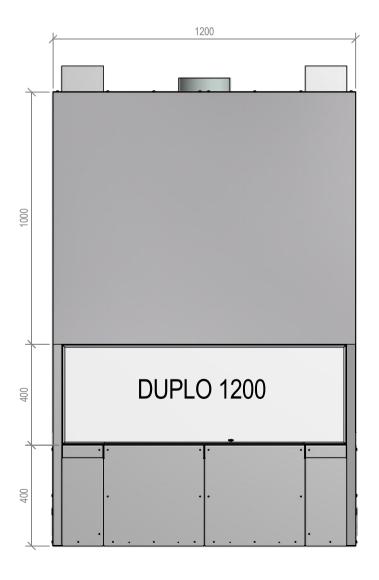

## Warmington Gas Open Fire

## Duplo 1200 Firebox

Fire, Flue System to Comply with NZS 5261 / 5262 : 2003

Due to continued product improvement, Warmington Ind LTD reserves the right to change product specifications without prior notification.