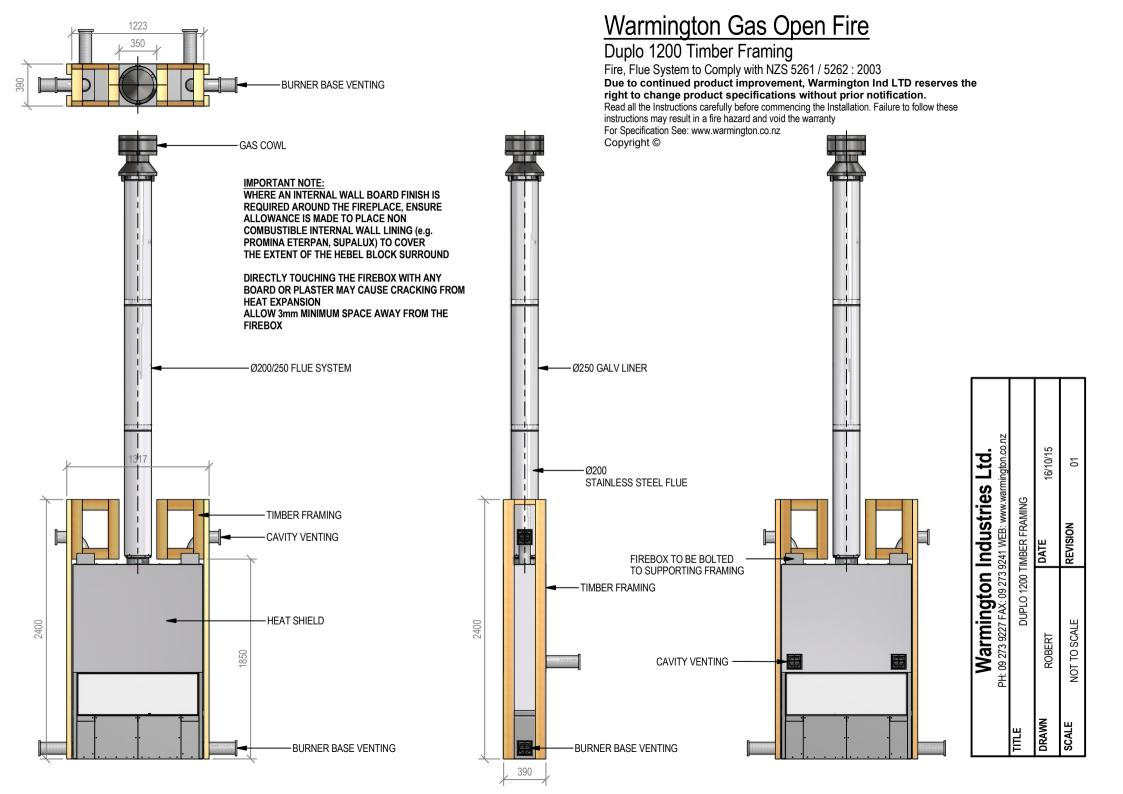

## Warmington Gas Open Fire

## Duplo 1200 Firebox

Fire, Flue System to Comply with NZS 5261 / 5262 : 2003

Due to continued product improvement, Warmington Ind LTD reserves the right to change product specifications without prior notification.

Read all the Instructions carefully before commencing the Installation. Failure to follow these instructions may result in a fire hazard and void the warranty

For Specification See: www.warmington.co.nz

Copyright ©

|       | Warmington Industries Ltd. PH: 09 273 9227 FAX: 09 273 9241 WEB: www.warmington.co.nz | Industries<br>3241 WEB: www.warmi | <b>Ltd.</b><br>ngton.co.nz |
|-------|---------------------------------------------------------------------------------------|-----------------------------------|----------------------------|
| TITLE | DUPLO 12                                                                              | DUPLO 1200 FIREBOX                |                            |
| DRAWN | ROBERT                                                                                | DATE                              | 16/10/15                   |
| SCALE | NOT TO SCALE                                                                          | REVISION                          | 01                         |