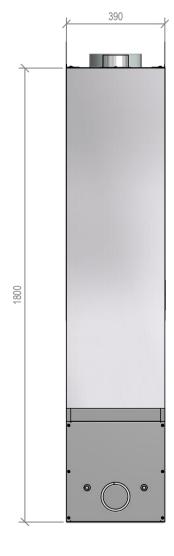

## Warmington Gas Open Fire

## Duplo 1200 Firebox

Fire, Flue System to Comply with NZS 5261 / 5262 : 2003

Due to continued product improvement, Warmington Ind LTD reserves the right to change product specifications without prior notification.