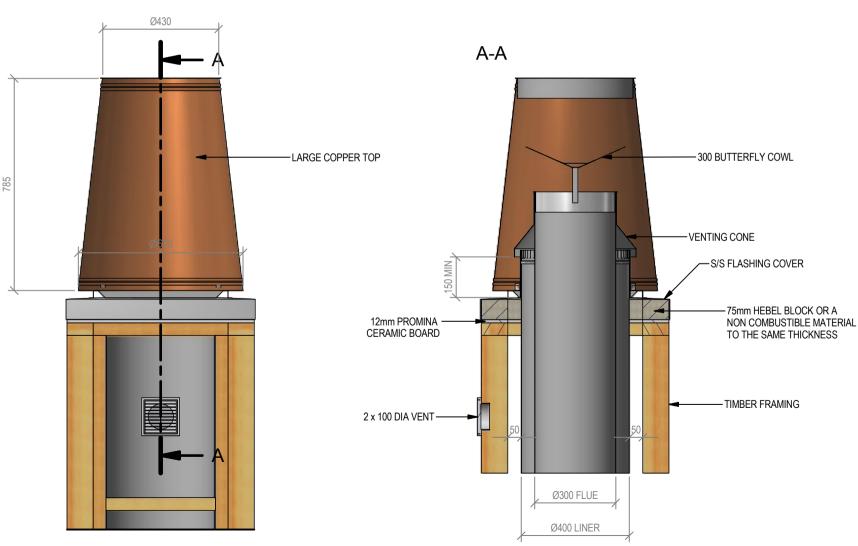

## Large Copper Top & Flashing Detail Large Copper Top (300 - 450 Flue Dia)

Fire, Flue System to Comply with ASNZS 2918:2001

Due to continued product improvement, Warmington Ind LTD reserves the right to change product specifications without prior notification.