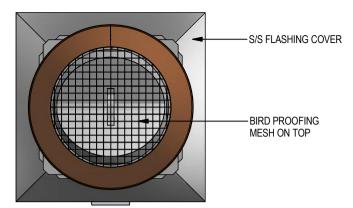

## Large Copper Top & Flashing Detail Large Copper Top (300 - 450 Flue Dia)

Fire, Flue System to Comply with ASNZS 2918:2001

Due to continued product improvement, Warmington Ind LTD reserves the right to change product specifications without prior notification.