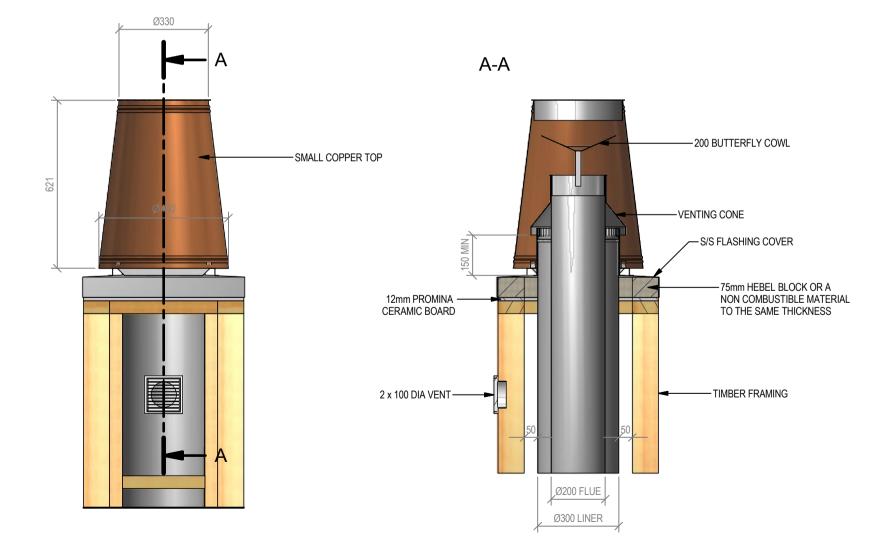

## Small Copper Top & Flashing Detail Small Copper Top (150 - 200 Flue Dia)

Fire, Flue System to Comply with ASNZS 2918:2001

Due to continued product improvement, Warmington Ind LTD reserves the right to change product specifications without prior notification.