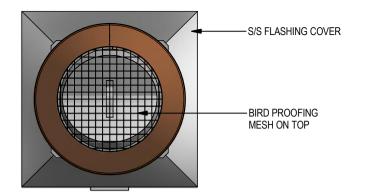

## Medium Copper Top & Flashing Detail Medium Copper Top (225 - 275 Flue Dia)

Fire, Flue System to Comply with ASNZS 2918:2001 Due to continued product improvement, Warmington Ind LTD reserves the right to change product specifications without prior notification. Read all the Instructions carefully before commencing the Installation. Failure to follow these instructions may result in a fire hazard and void the warranty For Specification See: www.warmington.co.nz Copyright ©