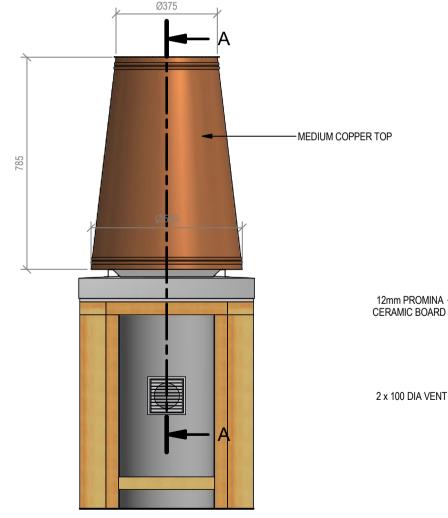

## Medium Copper Top & Flashing Detail Medium Copper Top (225 - 275 Flue Dia)

Fire, Flue System to Comply with ASNZS 2918:2001 Due to continued product improvement, Warmington Ind LTD reserves the right to change product specifications without prior notification. Read all the Instructions carefully before commencing the Installation. Failure to follow these instructions may result in a fire hazard and void the warranty For Specification See: www.warmington.co.nz Copyright ©