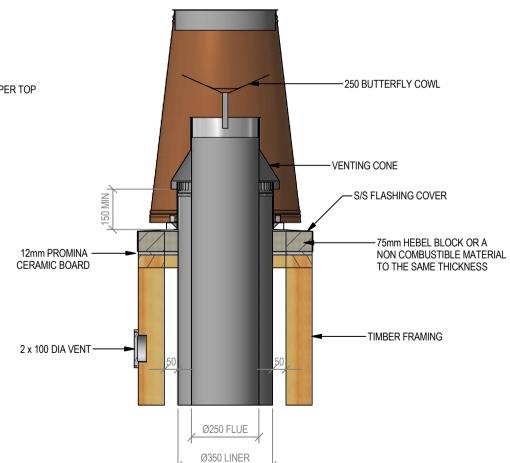

## Medium Copper Top & Flashing Detail Medium Copper Top (225 - 275 Flue Dia)

Fire, Flue System to Comply with ASNZS 2918:2001 Due to continued product improvement, Warmington Ind LTD reserves the right to change product specifications without prior notification. Read all the Instructions carefully before commencing the Installation. Failure to follow these instructions may result in a fire hazard and void the warranty For Specification See: www.warmington.co.nz Copyright ©