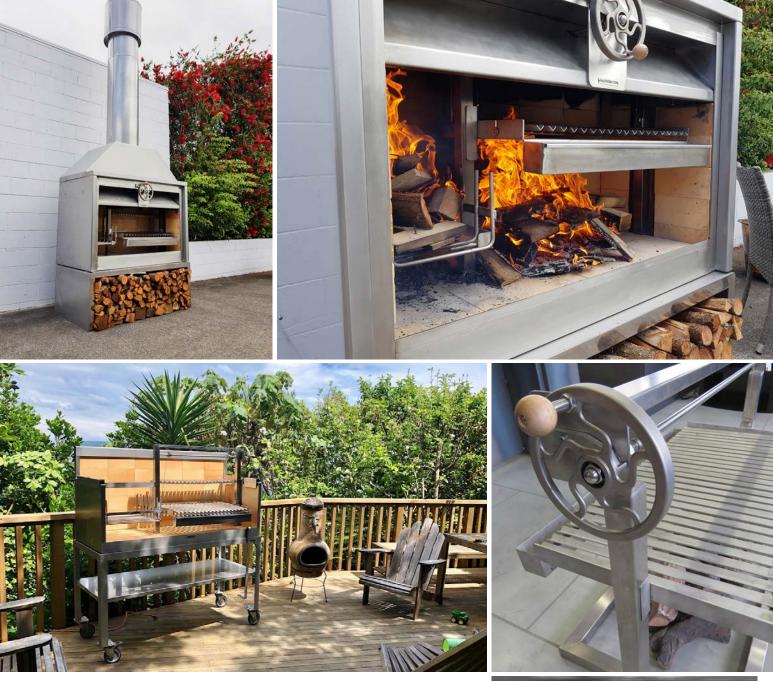

## **KIWI GRILL** OUTDOOR WOOD BARBEQUE

- Built to withstand New Zealand weather conditions
- Made from durable stainless steel
- Range of models and sizes available. Inbuilt or freestanding options.
- Attractive and functional
- Adjustable height grill for even cooking
- Sloped V-shaped grate for fat-free cooking
- Stainless steel weather shield for inbuilt and cabinet models
- Easy to clean

The Kiwi Grill is a wood-fired barbeque using the distinctive South American cooking style over hot coals and logs. Using the adjustable grill to alter the distance between the fire and the food, you can achieve the ideal temperature to cook your food to perfection. The V-groove surface keeps food moist and allows the juices to be collected in the drip pan for basting or use in a sauce. The Kiwi Grill is functional, durable and an asset to your outdoor entertainment area.