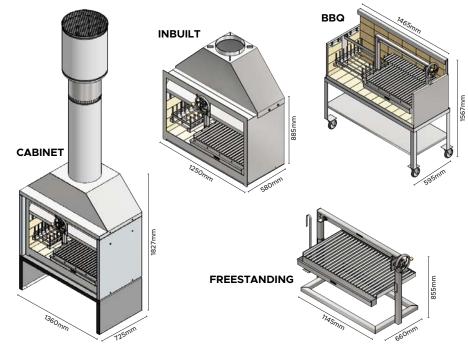

**Overall dimensions:** 

Kind Grit

Full installation specifications, dimensions and maintenance instructions are available on www.warmington.co.nz

Available from Authorised Agents nationwide. Find an agent near you on www.warmington.co.nz or phone 09 271 0891 for more information