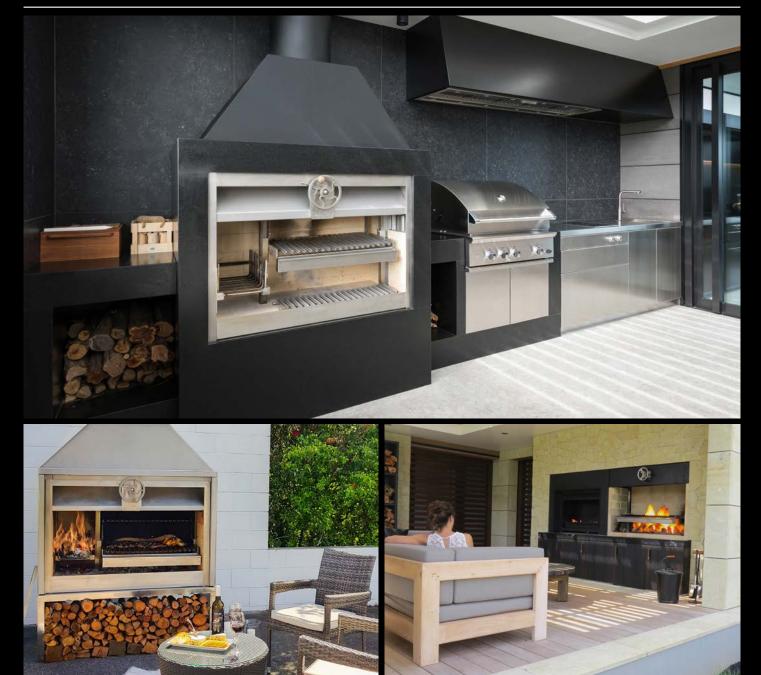

## **KIWI GRILL** OUTDOOR WOOD BARBEQUE

- Built to withstand New Zealand weather conditions
- Made from durable stainless steel
- Range of models and sizes available. Inbuilt or freestanding options.
- Attractive and functional
- Adjustable height grill for even cooking
- Sloped V-shaped grate for fat-free cooking
- Stainless steel weather shield for inbuilt and cabinet models
- Easy to clean

The Kiwi Grill is a wood-fired barbeque using the distinctive South American cooking style over hot coals and logs. Using the adjustable grill to alter the distance between the fire and the food, you can achieve the ideal temperature to cook your food to perfection. The V-groove surface keeps food moist and allows the juices to be collected in the drip pan for basting or use in a sauce. The Kiwi Grill is functional, durable and an asset to your outdoor entertainment area.