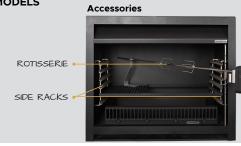

## **NOUVEAU BBQ**

NOUVEAU BBQ has all of the great features of the Nouveau with added BBQ capability. The stainless steel side racks have various height positions that support the hotplate & grill. The Nouveau BBQ is our original outdoor woodfire developed for the ultimate Kiwi outdoor BBQ experience. It has a tried and tested design and is still one of our most popular fires.

Mild steel or full stainless steel construction.

- Black stainless steel fascia trim & base
- Standard and offset flue adapter options
- Stainless steel outdoor weathershield
- Stainless Steel side racks
- BBQ Hotplate & Grill
- Storage cavity for BBQ hotplate & grill