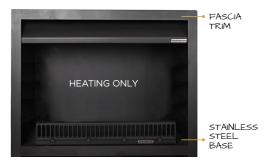

#### NOUVEAU

**NOUVEAU** is the ideal entry-level fireplace if you need an outdoor fire and your immediate need is heat and ambience. It has a huge operating window that gives an incredible view of the flickering flames and fast heating of your entertainment area. The ashpan & grate design allows air to enter either side of the fire, concentrating the fire in the centre, which makes it hotter. Cooking accessories can be purchased separately if you decide to add side racks and a BBQ grill later, upgrading it to the Nouveau BBQ.

Mild steel or full stainless steel construction.

- Black stainless steel fascia trim & base
- Standard and offset flue adapter options
- Stainless steel outdoor weathershield

STAINLESS
STEEL
WEATHER
SHIELD
(all 4 models)