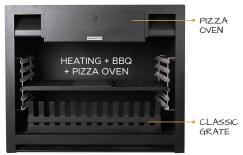

### NOUVEAU PIZZERIA

**NOUVEAU PIZZERIA** has all the great features of the Nouveau BBQ with the addition of a pizza oven. If you enjoy cooking great BBQ food and love wood-fired pizzas, this will be the perfect addition to your outdoor area. You can bake, roast, grill and feed the whole family.

Mild steel or full stainless steel construction.

- Black stainless steel fascia trim & base
- Standard and offset flue adapter options
- Stainless steel outdoor weathershield
- Stainless Steel side racks
- BBQ Hotplate & Grill
- Storage cavity for BBQ hotplate & grill
- Integrated pizza oven with refractory firebricks
- Removable door handle
- Stainless steel pizza peel with wooden handle included