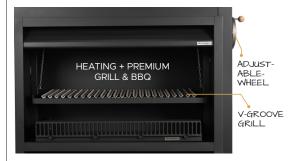

#### **NOUVEAU GRILL**

**NOUVEAU GRILL** combines the best of two of our superior outdoor fires: the firebox of our Nouveau fire with the stainless steel V-groove and adjustable wheel of our premium Kiwi-Grill fire. Cook your meat to perfection by adjusting the grill height with the side-mounted wheel, which can be built into a wall. Currently available in 900mm and 1100mm single flue and 1100mm twin flue models.

Mild steel or full stainless steel construction.

- Black stainless steel fascia trim & base
- Standard and offset flue adapter options
- Stainless steel outdoor weathershield
- Stainless steel removable & reversible BBQ V-groove grill
- Precision height adjustable grill with side-mounted Kiwi Grill wheel
- Grill can be lifted to top position to enjoy fire after cooking