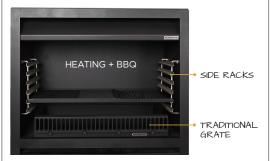

## **NOUVEAU BBQ**

NOUVEAU BBQ has all of the great features of the Nouveau with added BBQ capability. The stainless steel side racks have various height positions that support the hotplate & grill. The Nouveau BBQ is our original outdoor woodfire developed for the ultimate Kiwi outdoor BBQ experience. It has a tried and tested design and is still one of our most popular fires.

Mild steel or full stainless steel construction.

- Black stainless steel fascia trim & base
- Standard and offset flue adapter options
- Stainless steel outdoor weathershield
- Stainless Steel side racks
- BBQ Hotplate & Grill
- Storage cavity for BBQ hotplate & grill