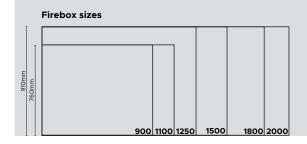

# NOUVEAU, NOUVEAU BBQ & NOUVEAU PIZZERIA MODELS

Firebox sizes (Nouveau Grill):