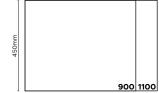

# NOUVEAU, NOUVEAU BBQ & NOUVEAU PIZZERIA MODELS

Firebox sizes (Nouveau Grill):