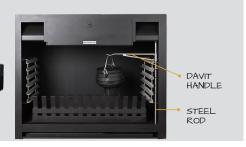

#### **NOUVEAU GRILL**

**NOUVEAU GRILL** combines the best of two of our superior outdoor fires: the firebox of our Nouveau fire with the stainless steel V-groove and adjustable wheel of our premium Kiwi-Grill fire. Cook your meat to perfection by adjusting the grill height with the side-mounted wheel, which can be built into a wall. Currently available in 900mm and 1100mm single flue and 1100mm twin flue models.

Mild steel or full stainless steel construction.

- Black stainless steel fascia trim & base
- Standard and offset flue adapter options
- Stainless steel outdoor weathershield
- Stainless steel removable & reversible BBQ V-groove grill
- Precision height adjustable grill with side-mounted Kiwi Grill wheel
- Grill can be lifted to top position to enjoy fire after cooking