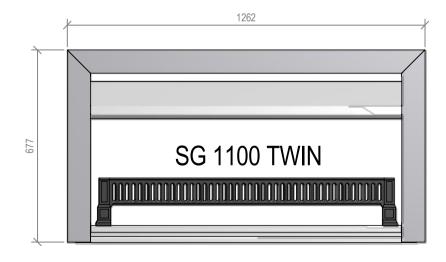

### Warmington Twin Gas Open Fire

#### SG 1100 Twin Timber Framing

Fire, Flue System to Comply with NZS 5261 / 5262 : 2003

Due to continued product improvement, Warmington Ind LTD reserves the right to change product specifications without prior notification.

Read all the Instructions carefully before commencing the Installation. Failure to follow these

Read all the Instructions carefully before commencing the Installation. Failure to follow these instructions may result in a fire hazard and void the warranty

For Specification See: www.warmington.co.nz

Copyright ©

|       | Warmington Industries Ltd. PH: 09 273 9227 FAX: 09 273 9241 WEB: www.warmington.co.nz | Industrie<br>3241 WEB: www.wa | <b>S Ltd.</b><br>armington.co.nz |
|-------|---------------------------------------------------------------------------------------|-------------------------------|----------------------------------|
| тіте  | SG 1100 TWIN                                                                          | SG 1100 TWIN TIMBER FRAMING   | 16                               |
| DRAWN | ALAN                                                                                  | DATE 2                        | 25/05/11                         |
| SCALE | NOT TO SCALE                                                                          | REVISION                      | 01                               |