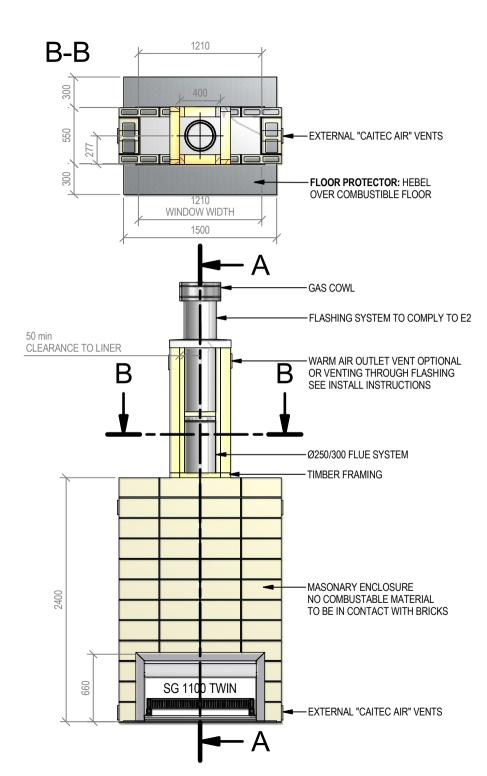

# Warmington Twin Gas Open Fire

#### SG 1100 Twin Firebox

Fire, Flue System to Comply with NZS 5261 / 5262 : 2003

Due to continued product improvement, Warmington Ind LTD reserves the right to change product specifications without prior notification.

Read all the Instructions carefully before commencing the Installation. Failure to follow these instructions may result in a fire hazard and void the warranty

For Specification See: www.warmington.co.nz Copyright ©

|       | Warmington Industries Ltd. PH: 09 273 9227 FAX: 09 273 9241 WEB: www.warmington.co.nz | Industries<br>9241 WEB: www.wa | s Ltd.<br>rmington.co.nz |
|-------|---------------------------------------------------------------------------------------|--------------------------------|--------------------------|
| TITLE | SG 1100                                                                               | SG 1100 TWIN FIREBOX           |                          |
| DRAWN | ALAN                                                                                  | DATE                           | 26/05/11                 |
| SCALE | NOT TO SCALE                                                                          | REVISION                       | 01                       |