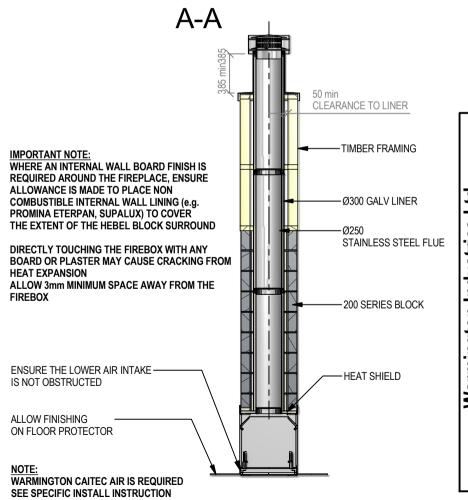

## Warmington Twin Gas Open Fire

#### SG 1100 Twin Block Enclosure

Fire, Flue System to Comply with NZS 5261 / 5262 : 2003

Due to continued product improvement, Warmington Ind LTD reserves the right to change product specifications without prior notification.

Read all the Instructions carefully before commencing the Installation. Failure to follow these instructions may result in a fire hazard and void the warranty For Specification See: www.warmington.co.nz

Copyright ©

|       | Warmington Industries Ltd. PH: 09 273 9227 FAX: 09 273 9241 WEB: www.warmington.co.nz | Industries<br>9241 WEB: www.wa | <b>S Ltd.</b><br>rmington.co.nz |
|-------|---------------------------------------------------------------------------------------|--------------------------------|---------------------------------|
| TITLE | SG 1100 TWIN E                                                                        | SG 1100 TWIN BLOCK ENCLOSURE   | E                               |
| DRAWN | ALAN                                                                                  | DATE                           | 25/05/11                        |
| SCALE | NOT TO SCALE                                                                          | REVISION                       | 10                              |