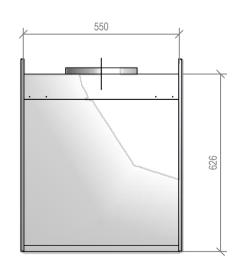

## Warmington Twin Gas Open Fire

#### SG 1100 Twin Block Enclosure

Fire, Flue System to Comply with NZS 5261 / 5262 : 2003

Due to continued product improvement, Warmington Ind LTD reserves the right to change product specifications without prior notification.

Read all the Instructions carefully before commencing the Installation. Failure to follow these instructions may result in a fire hazard and void the warranty For Specification See: www.warmington.co.nz

Copyright ©

|       | Warmington Industries Ltd. PH: 09 273 9227 FAX: 09 273 9241 WEB: www.warmington.co.nz | Industries<br>9241 WEB: www.wa | <b>S Ltd.</b><br>rmington.co.nz |
|-------|---------------------------------------------------------------------------------------|--------------------------------|---------------------------------|
| TITLE | SG 1100 TWIN E                                                                        | SG 1100 TWIN BLOCK ENCLOSURE   | E                               |
| DRAWN | ALAN                                                                                  | DATE                           | 25/05/11                        |
| SCALE | NOT TO SCALE                                                                          | REVISION                       | 10                              |