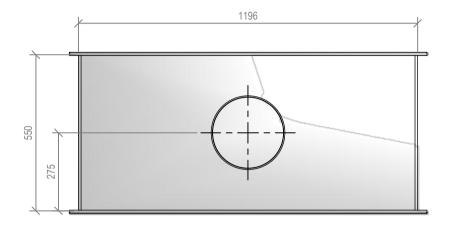

# Warmington Twin Gas Open Fire

#### SG 1100 Twin Firebox

Fire, Flue System to Comply with NZS 5261 / 5262 : 2003

Due to continued product improvement, Warmington Ind LTD reserves the right to change product specifications without prior notification.

Read all the Instructions carefully before commencing the Installation. Failure to follow these instructions may result in a fire hazard and void the warranty

For Specification See: www.warmington.co.nz Copyright ©

|       | Warmington Industries Ltd. PH: 09 273 9227 FAX: 09 273 9241 WEB: www.warmington.co.nz | Industries<br>9241 WEB: www.wa | s Ltd.<br>rmington.co.nz |
|-------|---------------------------------------------------------------------------------------|--------------------------------|--------------------------|
| TITLE | SG 1100                                                                               | SG 1100 TWIN FIREBOX           |                          |
| DRAWN | ALAN                                                                                  | DATE                           | 26/05/11                 |
| SCALE | NOT TO SCALE                                                                          | REVISION                       | 01                       |