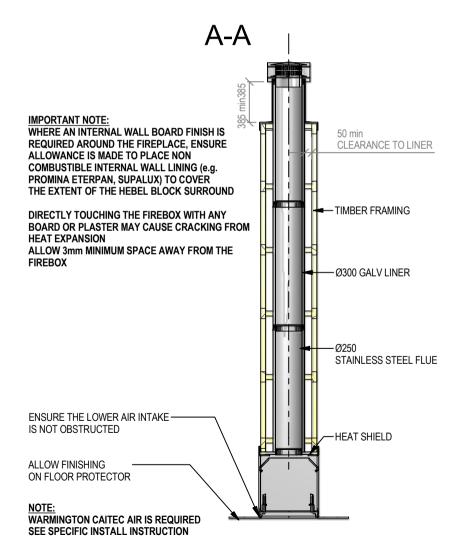

### Warmington Twin Gas Open Fire

#### SG 1100 Twin Timber Framing

Fire, Flue System to Comply with NZS 5261 / 5262 : 2003

Due to continued product improvement, Warmington Ind LTD reserves the right to change product specifications without prior notification.

Read all the Instructions carefully before commencing the Installation. Failure to follow these

Read all the Instructions carefully before commencing the Installation. Failure to follow these instructions may result in a fire hazard and void the warranty

For Specification See: www.warmington.co.nz

Copyright ©

|       | Warmington Industries Ltd. PH: 09 273 9227 FAX: 09 273 9241 WEB: www.warmington.co.nz | Industrie<br>3241 WEB: www.wa | <b>S Ltd.</b><br>armington.co.nz |
|-------|---------------------------------------------------------------------------------------|-------------------------------|----------------------------------|
| тіте  | SG 1100 TWIN                                                                          | SG 1100 TWIN TIMBER FRAMING   | 16                               |
| DRAWN | ALAN                                                                                  | DATE 2                        | 25/05/11                         |
| SCALE | NOT TO SCALE                                                                          | REVISION                      | 01                               |