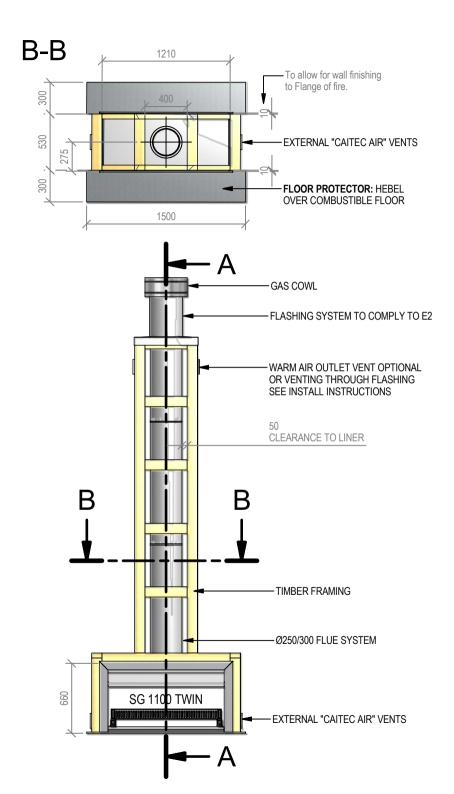

### Warmington Twin Gas Open Fire

#### SG 1100 Twin Timber Framing

Fire, Flue System to Comply with NZS 5261 / 5262 : 2003

Due to continued product improvement, Warmington Ind LTD reserves the right to change product specifications without prior notification.

Read all the Instructions carefully before commencing the Installation. Failure to follow these

Read all the Instructions carefully before commencing the Installation. Failure to follow these instructions may result in a fire hazard and void the warranty

For Specification See: www.warmington.co.nz

Copyright ©

|       | Warmington Industries Ltd. PH: 09 273 9227 FAX: 09 273 9241 WEB: www.warmington.co.nz | Industrie<br>3241 WEB: www.wa | <b>S Ltd.</b><br>armington.co.nz |
|-------|---------------------------------------------------------------------------------------|-------------------------------|----------------------------------|
| тіте  | SG 1100 TWIN                                                                          | SG 1100 TWIN TIMBER FRAMING   | 16                               |
| DRAWN | ALAN                                                                                  | DATE 2                        | 25/05/11                         |
| SCALE | NOT TO SCALE                                                                          | REVISION                      | 01                               |