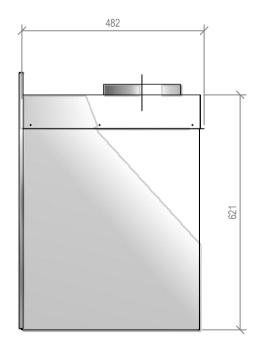

## Warmington Gas Open Fire

#### SG 700 Timber Framing

Fire, Flue System to Comply with NZS 5261 / 5262 : 2003

Due to continued product improvement, Warmington Ind LTD reserves the

right to change product specifications without prior notification.
Read all the Instructions carefully before commencing the Installation. Failure to follow these instructions may result in a fire hazard and void the warranty For Specification See: www.warmington.co.nz Copyright ©