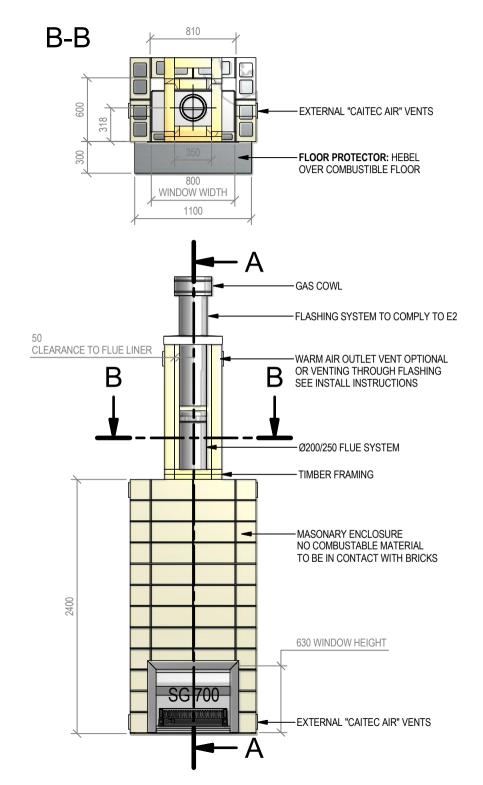

#### SG 700 Block Enclosure

Fire, Flue System to Comply with NZS 5261 / 5262 : 2003

Due to continued product improvement, Warmington Ind LTD reserves the right to change product specifications without prior notification.