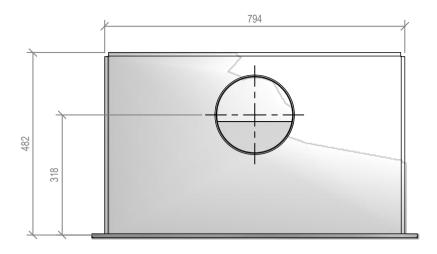

# Warmington Gas Open Fire SG 700 Firebox

Fire, Flue System to Comply with NZS 5261 / 5262 : 2003

Due to continued product improvement, Warmington Ind LTD reserves the right to change product specifications without prior notification.

Read all the Instructions carefully before commencing the Installation. Failure to follow these instructions may result in a fire hazard and void the warranty

For Specification See: www.warmington.co.nz

Copyright ©

|       | Warmington Industries Ltd. PH: 09 273 9227 FAX: 09 273 9241 WEB: www.warmington.co.nz | Industrie<br>9241 WEB: www.wa | <b>s Ltd.</b><br>armington.co.nz |
|-------|---------------------------------------------------------------------------------------|-------------------------------|----------------------------------|
| TITLE | SG 700                                                                                | SG 700 FIREBOX                |                                  |
| DRAWN | ALAN                                                                                  | DATE                          | 28/04/11                         |
| SCALE | NOT TO SCALE                                                                          | REVISION                      | 01                               |