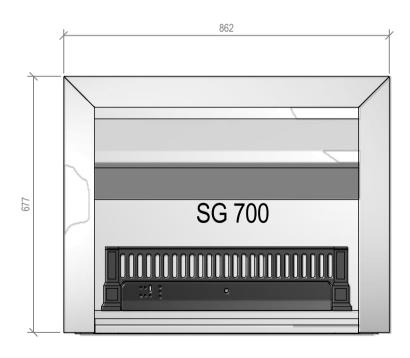

## Warmington Gas Open Fire

#### SG 700 Timber Framing

Fire, Flue System to Comply with NZS 5261 / 5262 : 2003

Due to continued product improvement, Warmington Ind LTD reserves the

right to change product specifications without prior notification.
Read all the Instructions carefully before commencing the Installation. Failure to follow these instructions may result in a fire hazard and void the warranty For Specification See: www.warmington.co.nz Copyright ©