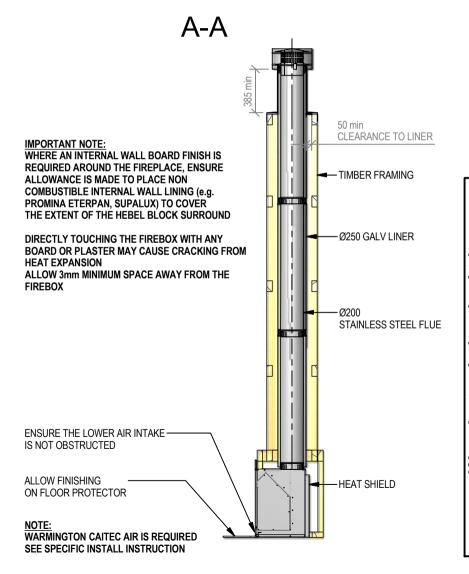

#### SG 700 Timber Framing

Fire, Flue System to Comply with NZS 5261 / 5262 : 2003

Due to continued product improvement, Warmington Ind LTD reserves the

right to change product specifications without prior notification.
Read all the Instructions carefully before commencing the Installation. Failure to follow these instructions may result in a fire hazard and void the warranty For Specification See: www.warmington.co.nz Copyright ©