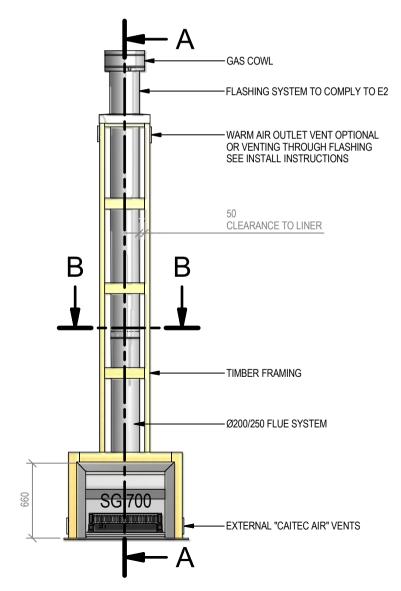

#### SG 700 Timber Framing

Fire, Flue System to Comply with NZS 5261 / 5262 : 2003

Due to continued product improvement, Warmington Ind LTD reserves the

right to change product specifications without prior notification.
Read all the Instructions carefully before commencing the Installation. Failure to follow these instructions may result in a fire hazard and void the warranty For Specification See: www.warmington.co.nz Copyright ©