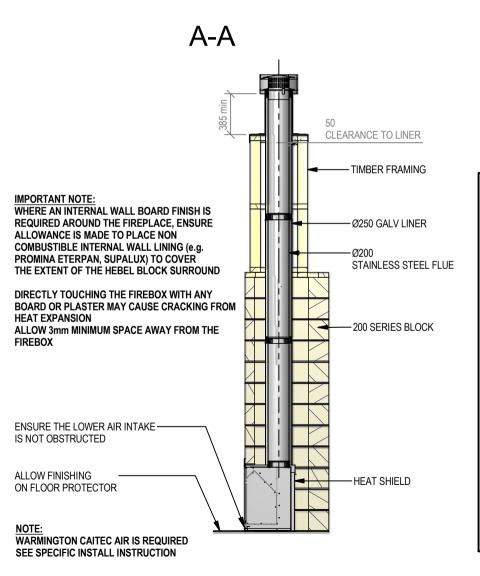

### Warmington Gas Open Fire

#### SG 700 Block Enclosure

Fire, Flue System to Comply with NZS 5261 / 5262 : 2003

Due to continued product improvement, Warmington Ind LTD reserves the right to change product specifications without prior notification.

Read all the Instructions carefully before commencing the Installation. Failure to follow these instructions may result in a fire hazard and void the warranty

For Specification See: www.warmington.co.nz

Copyright ©

|       | Warmington Industries Ltd. PH: 09 273 9227 FAX: 09 273 9241 WEB: www.warmington.co.nz | Industrie<br>9241 WEB: www.w | <b>S Ltd.</b><br>armington.co.nz |
|-------|---------------------------------------------------------------------------------------|------------------------------|----------------------------------|
| TITLE | SG 700 BLOCK ENCLOSURE                                                                | ENCLOSURE                    |                                  |
| DRAWN | ALAN                                                                                  | DATE                         | 02/05/11                         |
| SCALE | NOT TO SCALE                                                                          | REVISION                     | 01                               |