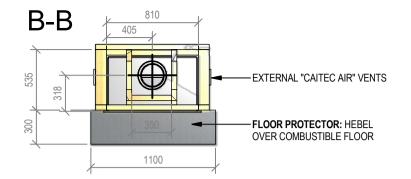

### Warmington Gas Open Fire

#### SG 700 Block Enclosure

Fire, Flue System to Comply with NZS 5261 / 5262 : 2003

Due to continued product improvement, Warmington Ind LTD reserves the right to change product specifications without prior notification.

Read all the Instructions carefully before commencing the Installation. Failure to follow these instructions may result in a fire hazard and void the warranty

For Specification See: www.warmington.co.nz

Copyright ©

|       | Warmington Industries Ltd. PH: 09 273 9227 FAX: 09 273 9241 WEB: www.warmington.co.nz | Industrie<br>9241 WEB: www.w | <b>S Ltd.</b><br>armington.co.nz |
|-------|---------------------------------------------------------------------------------------|------------------------------|----------------------------------|
| TITLE | SG 700 BLOCK ENCLOSURE                                                                | ENCLOSURE                    |                                  |
| DRAWN | ALAN                                                                                  | DATE                         | 02/05/11                         |
| SCALE | NOT TO SCALE                                                                          | REVISION                     | 01                               |