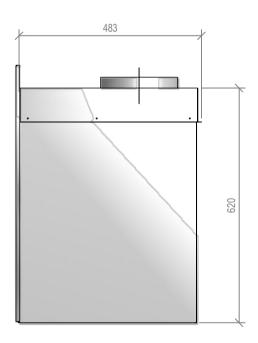

## Warmington Gas Open Fire SG 780 Timber Framing

Fire, Flue System to Comply with NZS 5261 / 5262 : 2003

Due to continued product improvement, Warmington Ind LTD reserves the right to change product specifications without prior notification.

Read all the Instructions carefully before commencing the Installation. Failure to follow these instructions may result in a fire hazard and void the warranty

For Specification See: www.warmington.co.nz

Copyright ©

|       | Warmington Industries Ltd. PH: 09 273 9227 FAX: 09 273 9241 WEB: www.warmington.co.nz | Industrie<br>9241 WEB: www.wa | <b>S Ltd.</b><br>armington.co.nz |
|-------|---------------------------------------------------------------------------------------|-------------------------------|----------------------------------|
| тпсе  | SG 780 TII                                                                            | SG 780 TIMBER FRAMING         |                                  |
| DRAWN | ALAN                                                                                  | DATE                          | 02/05/11                         |
| SCALE | NOT TO SCALE                                                                          | REVISION                      | 01                               |