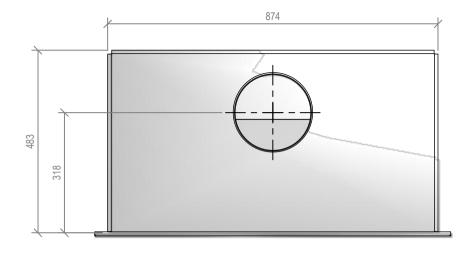

# Warmington Gas Open Fire SG 780 Firebox

Fire, Flue System to Comply with NZS 5261 / 5262 : 2003

Due to continued product improvement, Warmington Ind LTD reserves the right to change product specifications without prior notification.

Read all the Instructions carefully before commencing the Installation. Failure to follow these instructions may result in a fire hazard and void the warranty

For Specification See: www.warmington.co.nz

Copyright ©

|       | Warmington Industries Ltd.                                 | Industrie        | s Ltd.          |
|-------|------------------------------------------------------------|------------------|-----------------|
|       | PH: 09 273 9227 FAX: 09 273 9241 WEB: www.warmington.co.nz | 9241 WEB: www.wa | armington.co.nz |
| TITLE | SG 780 FIREBOX                                             | IREBOX           |                 |
| DRAWN | ALAN                                                       | DATE             | 02/05/11        |
| SCALE | NOT TO SCALE                                               | REVISION         | 10              |