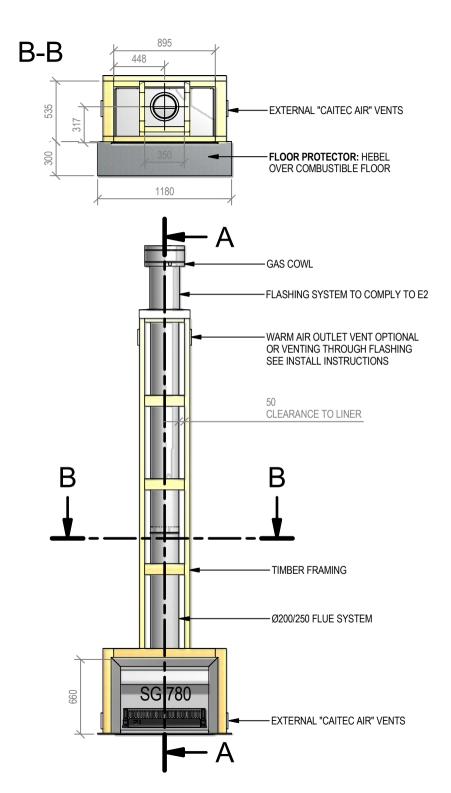

## GAS COWL FLASHING SYSTEM TO COMPLY TO E2 CLEARANCE TO FLUE LINER WARM AIR OUTLET VENT OPTIONAL B B OR VENTING THROUGH FLASHING SEE INSTALL INSTRUCTIONS ·Ø200/250 FLUE SYSTEM TIMBER FRAMING MASONARY ENCLOSURE 2400 NO COMBUSTABLE MATERIAL TO BE IN CONTACT WITH BRICKS SG 780 630 -EXTERNAL "CAITEC AIR" VENTS