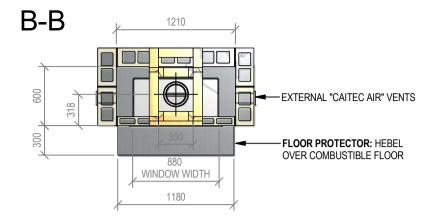

## Warmington Gas Open Fire SG 780 Timber Framing

Fire, Flue System to Comply with NZS 5261 / 5262 : 2003

Due to continued product improvement, Warmington Ind LTD reserves the right to change product specifications without prior notification.

Read all the Instructions carefully before commencing the Installation. Failure to follow these instructions may result in a fire hazard and void the warranty

For Specification See: www.warmington.co.nz

Copyright ©

|       | Warmington Industries Ltd. PH: 09 273 9227 FAX: 09 273 9241 WEB: www.warmington.co.nz | Industrie<br>9241 WEB: www.wa | <b>S Ltd.</b><br>armington.co.nz |
|-------|---------------------------------------------------------------------------------------|-------------------------------|----------------------------------|
| тпсе  | SG 780 TII                                                                            | SG 780 TIMBER FRAMING         |                                  |
| DRAWN | ALAN                                                                                  | DATE                          | 02/05/11                         |
| SCALE | NOT TO SCALE                                                                          | REVISION                      | 01                               |

## GAS COWL FLASHING SYSTEM TO COMPLY TO E2 CLEARANCE TO FLUE LINER WARM AIR OUTLET VENT OPTIONAL B B OR VENTING THROUGH FLASHING SEE INSTALL INSTRUCTIONS ·Ø200/250 FLUE SYSTEM TIMBER FRAMING MASONARY ENCLOSURE 2400 NO COMBUSTABLE MATERIAL TO BE IN CONTACT WITH BRICKS SG 780 630 -EXTERNAL "CAITEC AIR" VENTS