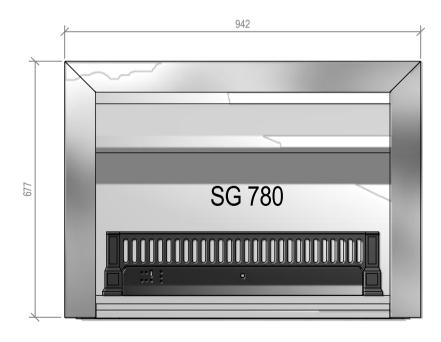

### Warmington Gas Open Fire

### SG 780 Block Enclosure

Fire, Flue System to Comply with NZS 5261 / 5262: 2003

Due to continued product improvement, Warmington Ind LTD reserves the right to change product specifications without prior notification.

Read all the Instructions carefully before commencing the Installation. Failure to follow these instructions may result in a fire hazard and void the warranty

For Specification See: www.warmington.co.nz

Copyright ©

|       | Warmington Industries Ltd. PH: 09 273 9227 FAX: 09 273 9241 WEB: www.warmington.co.nz | Industrie               | ss Ltd.<br>arminaton.co.nz |
|-------|---------------------------------------------------------------------------------------|-------------------------|----------------------------|
| TITLE | SG 780 TBL                                                                            | SG 780 TBLOCK ENCLOSURE | )<br>                      |
| DRAWN | ALAN                                                                                  | DATE                    | 03/05/11                   |
| SCALE | NOT TO SCALE                                                                          | REVISION                | 10                         |