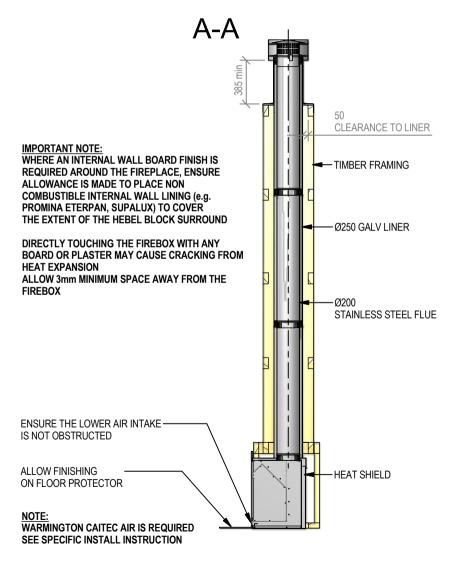

# Warmington Gas Open Fire SG 780 Firebox

Fire, Flue System to Comply with NZS 5261 / 5262 : 2003

Due to continued product improvement, Warmington Ind LTD reserves the right to change product specifications without prior notification.

Read all the Instructions carefully before commencing the Installation. Failure to follow these instructions may result in a fire hazard and void the warranty

For Specification See: www.warmington.co.nz

Copyright ©

|       | Warmington Industries Ltd.                                 | Industrie        | s Ltd.          |
|-------|------------------------------------------------------------|------------------|-----------------|
|       | PH: 09 273 9227 FAX: 09 273 9241 WEB: www.warmington.co.nz | 9241 WEB: www.wa | armington.co.nz |
| TITLE | SG 780 FIREBOX                                             | IREBOX           |                 |
| DRAWN | ALAN                                                       | DATE             | 02/05/11        |
| SCALE | NOT TO SCALE                                               | REVISION         | 10              |