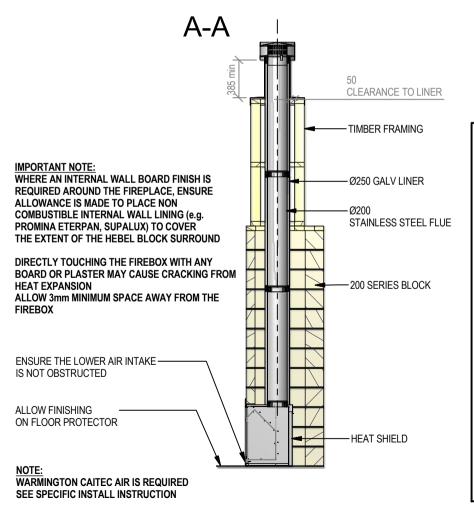

### Warmington Gas Open Fire

### SG 780 Block Enclosure

Fire, Flue System to Comply with NZS 5261 / 5262: 2003

Due to continued product improvement, Warmington Ind LTD reserves the right to change product specifications without prior notification.

Read all the Instructions carefully before commencing the Installation. Failure to follow these instructions may result in a fire hazard and void the warranty

For Specification See: www.warmington.co.nz

Copyright ©

|       | Warmington Industries Ltd. PH: 09 273 9227 FAX: 09 273 9241 WEB: www.warmington.co.nz | Industrie               | ss Ltd.<br>arminaton.co.nz |
|-------|---------------------------------------------------------------------------------------|-------------------------|----------------------------|
| TITLE | SG 780 TBL                                                                            | SG 780 TBLOCK ENCLOSURE | )<br>                      |
| DRAWN | ALAN                                                                                  | DATE                    | 03/05/11                   |
| SCALE | NOT TO SCALE                                                                          | REVISION                | 10                         |