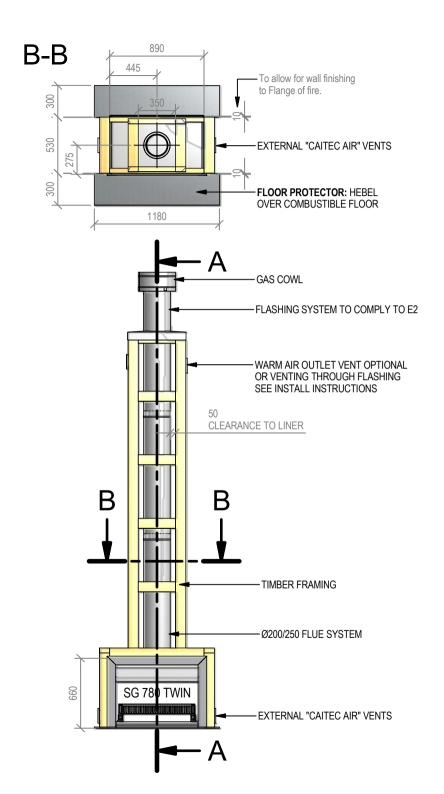

### SG 780 Twin Block Enclosure

Fire, Flue System to Comply with NZS 5261 / 5262: 2003

Due to continued product improvement, Warmington Ind LTD reserves the right to change product specifications without prior notification.

|       | Warmington Industries Ltd. PH: 09 273 9227 FAX: 09 273 9241 WEB: www.warmington.co.nz | Industries<br>9241 WEB: www.we | s Ltd.<br>rmington.co.nz |
|-------|---------------------------------------------------------------------------------------|--------------------------------|--------------------------|
| TITLE | SG 780 TWIN BI                                                                        | SG 780 TWIN BLOCK ENCLOSURE    |                          |
| DRAWN | ALAN                                                                                  | DATE                           | 25/05/11                 |
| SCALE | NOT TO SCALE                                                                          | REVISION                       | 10                       |