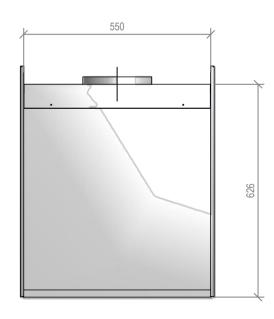

# SG 780 Twin Timber Framing

Fire, Flue System to Comply with NZS 5261 / 5262: 2003

Due to continued product improvement, Warmington Ind LTD reserves the right to change product specifications without prior notification.

|       | Warmington Industries Ltd. PH: 09 273 9227 FAX: 09 273 9241 WEB: www.warmington.co.nz | Industr<br>9241 WEB: ww    | ies Ltd.<br>«.warmington.co.nz |
|-------|---------------------------------------------------------------------------------------|----------------------------|--------------------------------|
| тте   | SG 780 TWIN                                                                           | SG 780 TWIN TIMBER FRAMING | ling and a                     |
| DRAWN | ALAN                                                                                  | DATE                       | 25/05/11                       |
| SCALE | NOT TO SCALE                                                                          | REVISION                   | 01                             |