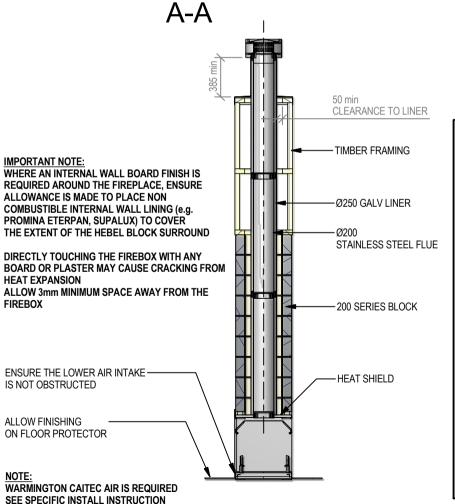

### SG 780 Twin Block Enclosure

Fire, Flue System to Comply with NZS 5261 / 5262: 2003

Due to continued product improvement, Warmington Ind LTD reserves the right to change product specifications without prior notification.

Read all the Instructions carefully before commencing the Installation. Failure to follow these instructions may result in a fire hazard and void the warranty For Specification See: www.warmington.co.nz Copyright ©

|       | Warmington Industries Ltd. PH: 09 273 9227 FAX: 09 273 9241 WEB: www.warmington.co.nz | Industries<br>9241 WEB: www.we | s Ltd.<br>rmington.co.nz |
|-------|---------------------------------------------------------------------------------------|--------------------------------|--------------------------|
| TITLE | SG 780 TWIN BI                                                                        | SG 780 TWIN BLOCK ENCLOSURE    |                          |
| DRAWN | ALAN                                                                                  | DATE                           | 25/05/11                 |
| SCALE | NOT TO SCALE                                                                          | REVISION                       | 10                       |