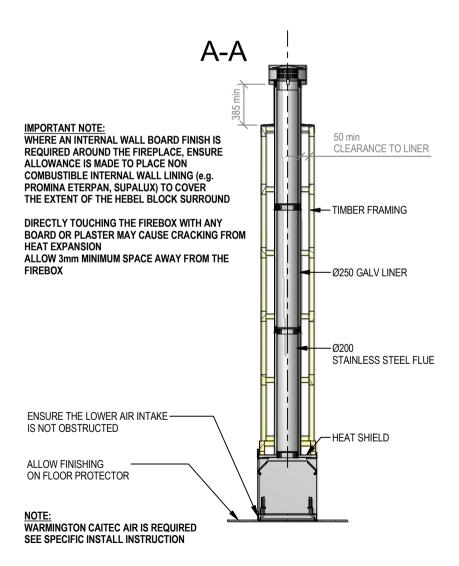

### SG 780 Twin Block Enclosure

Fire, Flue System to Comply with NZS 5261 / 5262: 2003

Due to continued product improvement, Warmington Ind LTD reserves the right to change product specifications without prior notification.

|       | Warmington Industries Ltd. PH: 09 273 9227 FAX: 09 273 9241 WEB: www.warmington.co.nz | Industries<br>9241 WEB: www.we | s Ltd.<br>rmington.co.nz |
|-------|---------------------------------------------------------------------------------------|--------------------------------|--------------------------|
| TITLE | SG 780 TWIN BI                                                                        | SG 780 TWIN BLOCK ENCLOSURE    |                          |
| DRAWN | ALAN                                                                                  | DATE                           | 25/05/11                 |
| SCALE | NOT TO SCALE                                                                          | REVISION                       | 10                       |