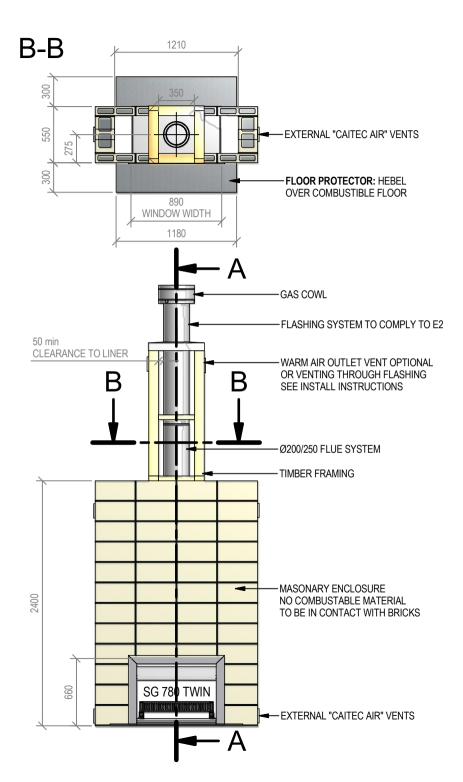

# SG 780 Twin Timber Framing

Fire, Flue System to Comply with NZS 5261 / 5262: 2003

Due to continued product improvement, Warmington Ind LTD reserves the right to change product specifications without prior notification.

Read all the Instructions carefully before commencing the Installation. Failure to follow these

Read all the Instructions carefully before commencing the Installation. Failure to follow these instructions may result in a fire hazard and void the warranty For Specification See: www.warmington.co.nz
Copyright ©

|       | Warmington Industries Ltd. PH: 09 273 9227 FAX: 09 273 9241 WEB: www.warmington.co.nz | Industr<br>9241 WEB: ww    | ies Ltd.<br>«.warmington.co.nz |
|-------|---------------------------------------------------------------------------------------|----------------------------|--------------------------------|
| тте   | SG 780 TWIN                                                                           | SG 780 TWIN TIMBER FRAMING | ling and a                     |
| DRAWN | ALAN                                                                                  | DATE                       | 25/05/11                       |
| SCALE | NOT TO SCALE                                                                          | REVISION                   | 01                             |