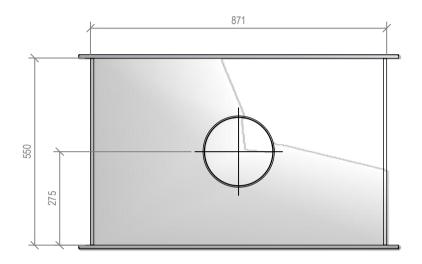

### SG 780 Twin Firebox

Fire, Flue System to Comply with NZS 5261 / 5262 : 2003

Due to continued product improvement, Warmington Ind LTD reserves the right to change product specifications without prior notification.

Copyright ©

|       | Warmington Industries Ltd. PH: 09 273 9227 FAX: 09 273 9241 WEB: www.warmington.co.nz | Industries<br>9241 WEB: www.war | <b>Ltd.</b><br>mington.co.nz |
|-------|---------------------------------------------------------------------------------------|---------------------------------|------------------------------|
| TITLE | . 08 <i>1</i> 9S                                                                      | SG 780 TWIN FIREBOX             |                              |
| DRAWN | ALAN                                                                                  | DATE                            | 24/05/11                     |
| SCALE | NOT TO SCALE                                                                          | REVISION                        | 01                           |