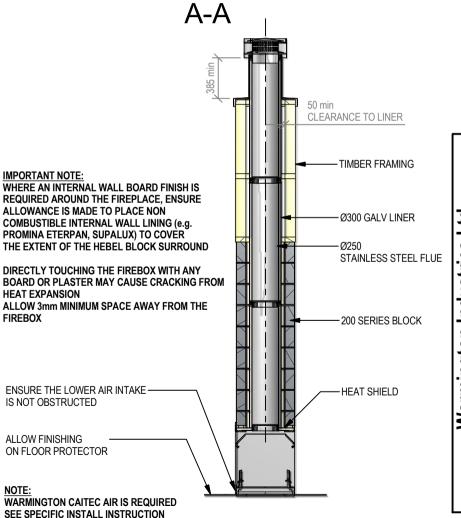

### Warmington Twin Gas Open Fire

#### SG 900 Twin Block Enclosure

Fire, Flue System to Comply with NZS 5261 / 5262: 2003

Due to continued product improvement, Warmington Ind LTD reserves the right to change product specifications without prior notification.

Read all the Instructions carefully before commencing the Installation. Failure to follow these instructions may result in a fire hazard and void the warranty For Specification See: www.warmington.co.nz

Copyright ©

|       | Warmington InduStries Ltd. PH: 09 273 9227 FAX: 09 273 9241 WEB: www.warmington.co.nz | <b>Industrie</b> :<br>9241 WEB: www.we | <b>S Ltd.</b><br>rmington.co.nz |
|-------|---------------------------------------------------------------------------------------|----------------------------------------|---------------------------------|
| TITLE | SG 900 TWIN BI                                                                        | SG 900 TWIN BLOCK ENCLOSURE            |                                 |
| DRAWN | ALAN                                                                                  | DATE                                   | 25/05/11                        |
| SCALE | NOT TO SCALE                                                                          | REVISION                               | 01                              |