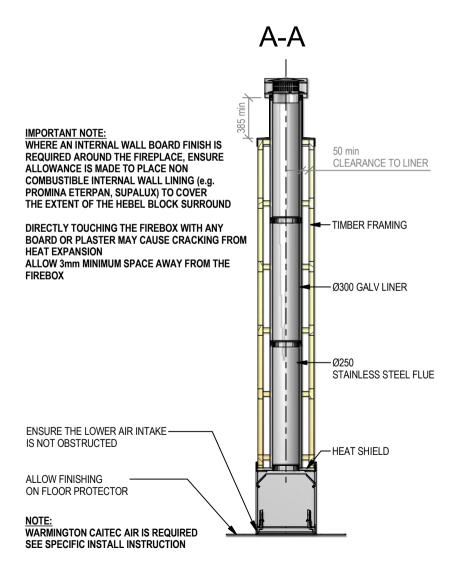

## Warmington Twin Gas Open Fire

## SG 900 Twin Timber Framing

Fire, Flue System to Comply with NZS 5261 / 5262: 2003

Due to continued product improvement, Warmington Ind LTD reserves the right to change product specifications without prior notification.

Read all the Instructions carefully before commencing the Installation. Failure to follow these

Read all the Instructions carefully before commencing the Installation. Failure to follow these instructions may result in a fire hazard and void the warranty

For Specification See: www.warmington.co.nz

Copyright ©

|       | Warmington Industries Ltd. PH: 09 273 9227 FAX: 09 273 9241 WEB: www.warmington.co.nz | Industr<br>1241 WEB: ww    | i <b>es Ltd.</b><br>«.warmington.co.nz |
|-------|---------------------------------------------------------------------------------------|----------------------------|----------------------------------------|
| TITLE | NIML 006 9S                                                                           | SG 900 TWIN TIMBER FRAMING | AING                                   |
| DRAWN | ALAN                                                                                  | DATE                       | 25/05/11                               |
| SCALE | NOT TO SCALE                                                                          | REVISION                   | 01                                     |