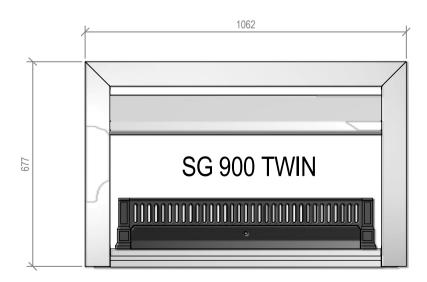

# Warmington Twin Gas Open Fire

#### SG 900 Twin Firebox

Fire, Flue System to Comply with NZS 5261 / 5262 : 2003

Due to continued product improvement, Warmington Ind LTD reserves the right to change product specifications without prior notification.

Read all the Instructions carefully before commencing the Installation. Failure to follow these instructions may result in a fire hazard and void the warranty

For Specification See: www.warmington.co.nz

Copyright ©

| lustries Ltd.  MEB: www.warmington.co.nz                                              | FIREBOX             | E 25/05/11 | REVISION 01      |
|---------------------------------------------------------------------------------------|---------------------|------------|------------------|
| Warmington Industries Ltd. PH: 09 273 9227 FAX: 09 273 9241 WEB: www.warmington.co.nz | SG 900 TWIN FIREBOX | ALAN DATE  | NOT TO SCALE REV |
|                                                                                       | TITLE               | DRAWN      | SCALE            |