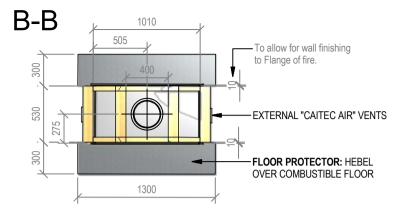

### Warmington Twin Gas Open Fire

#### SG 900 Twin Block Enclosure

Fire, Flue System to Comply with NZS 5261 / 5262: 2003

Due to continued product improvement, Warmington Ind LTD reserves the right to change product specifications without prior notification.

Read all the Instructions carefully before commencing the Installation. Failure to follow these instructions may result in a fire hazard and void the warranty For Specification See: www.warmington.co.nz

Copyright ©

|       | Warmington InduStries Ltd. PH: 09 273 9227 FAX: 09 273 9241 WEB: www.warmington.co.nz | <b>Industrie</b> :<br>9241 WEB: www.we | <b>S Ltd.</b><br>rmington.co.nz |
|-------|---------------------------------------------------------------------------------------|----------------------------------------|---------------------------------|
| TITLE | SG 900 TWIN BI                                                                        | SG 900 TWIN BLOCK ENCLOSURE            |                                 |
| DRAWN | ALAN                                                                                  | DATE                                   | 25/05/11                        |
| SCALE | NOT TO SCALE                                                                          | REVISION                               | 01                              |