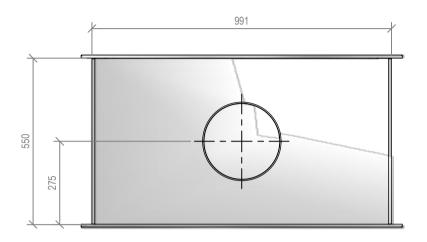

## Warmington Twin Gas Open Fire

## SG 900 Twin Timber Framing

Fire, Flue System to Comply with NZS 5261 / 5262: 2003

Due to continued product improvement, Warmington Ind LTD reserves the right to change product specifications without prior notification.

Read all the Instructions carefully before commencing the Installation. Failure to follow these

Read all the Instructions carefully before commencing the Installation. Failure to follow these instructions may result in a fire hazard and void the warranty

For Specification See: www.warmington.co.nz

Copyright ©

|       | Warmington Industries Ltd. PH: 09 273 9227 FAX: 09 273 9241 WEB: www.warmington.co.nz | Industr<br>1241 WEB: ww    | i <b>es Ltd.</b><br>«.warmington.co.nz |
|-------|---------------------------------------------------------------------------------------|----------------------------|----------------------------------------|
| TITLE | NIML 006 9S                                                                           | SG 900 TWIN TIMBER FRAMING | AING                                   |
| DRAWN | ALAN                                                                                  | DATE                       | 25/05/11                               |
| SCALE | NOT TO SCALE                                                                          | REVISION                   | 01                                     |