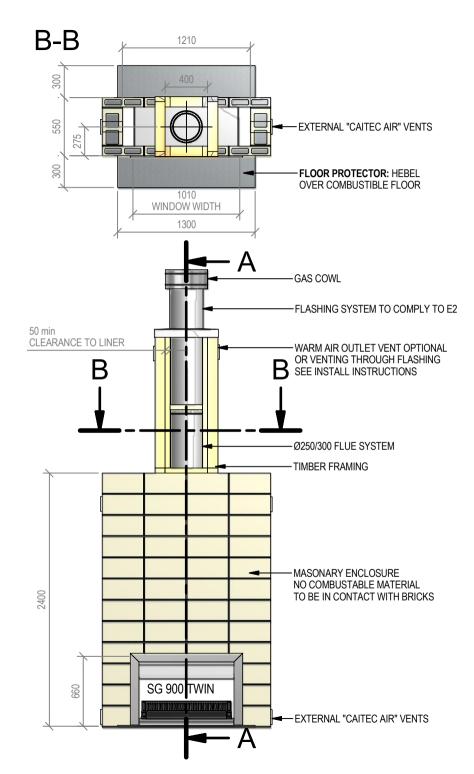

### Warmington Twin Gas Open Fire

#### SG 900 Twin Block Enclosure

Fire, Flue System to Comply with NZS 5261 / 5262: 2003

Due to continued product improvement, Warmington Ind LTD reserves the right to change product specifications without prior notification.

Read all the Instructions carefully before commencing the Installation. Failure to follow these instructions may result in a fire hazard and void the warranty For Specification See: www.warmington.co.nz

Copyright ©

|       | Warmington InduStries Ltd. PH: 09 273 9227 FAX: 09 273 9241 WEB: www.warmington.co.nz | <b>Industrie</b> :<br>9241 WEB: www.we | <b>S Ltd.</b><br>rmington.co.nz |
|-------|---------------------------------------------------------------------------------------|----------------------------------------|---------------------------------|
| TITLE | SG 900 TWIN BI                                                                        | SG 900 TWIN BLOCK ENCLOSURE            |                                 |
| DRAWN | ALAN                                                                                  | DATE                                   | 25/05/11                        |
| SCALE | NOT TO SCALE                                                                          | REVISION                               | 01                              |