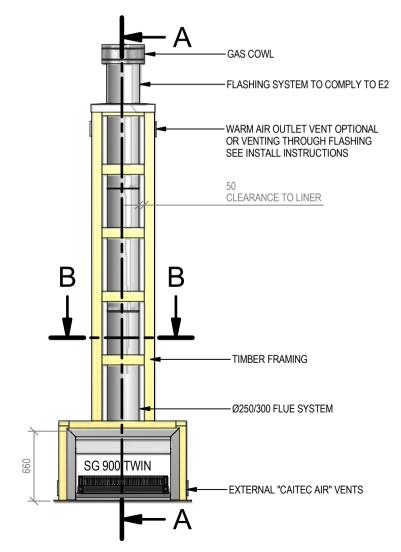

# Warmington Twin Gas Open Fire

#### SG 900 Twin Firebox

Fire, Flue System to Comply with NZS 5261 / 5262 : 2003

Due to continued product improvement, Warmington Ind LTD reserves the right to change product specifications without prior notification.

Read all the Instructions carefully before commencing the Installation. Failure to follow these instructions may result in a fire hazard and void the warranty

For Specification See: www.warmington.co.nz

Copyright ©

| lustries Ltd.  MEB: www.warmington.co.nz                                              | FIREBOX             | E 25/05/11 | REVISION 01      |
|---------------------------------------------------------------------------------------|---------------------|------------|------------------|
| Warmington Industries Ltd. PH: 09 273 9227 FAX: 09 273 9241 WEB: www.warmington.co.nz | SG 900 TWIN FIREBOX | ALAN DATE  | NOT TO SCALE REV |
|                                                                                       | TITLE               | DRAWN      | SCALE            |