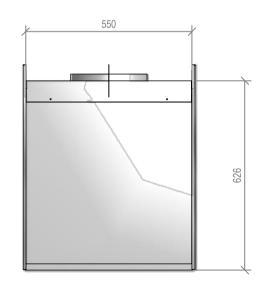

### Warmington Twin Gas Open Fire

#### SG 900 Twin Block Enclosure

Fire, Flue System to Comply with NZS 5261 / 5262: 2003

Due to continued product improvement, Warmington Ind LTD reserves the right to change product specifications without prior notification.

Read all the Instructions carefully before commencing the Installation. Failure to follow these instructions may result in a fire hazard and void the warranty For Specification See: www.warmington.co.nz

Copyright ©

|       | Warmington InduStries Ltd. PH: 09 273 9227 FAX: 09 273 9241 WEB: www.warmington.co.nz | <b>Industrie</b> :<br>9241 WEB: www.we | <b>S Ltd.</b><br>rmington.co.nz |
|-------|---------------------------------------------------------------------------------------|----------------------------------------|---------------------------------|
| TITLE | SG 900 TWIN BI                                                                        | SG 900 TWIN BLOCK ENCLOSURE            |                                 |
| DRAWN | ALAN                                                                                  | DATE                                   | 25/05/11                        |
| SCALE | NOT TO SCALE                                                                          | REVISION                               | 01                              |