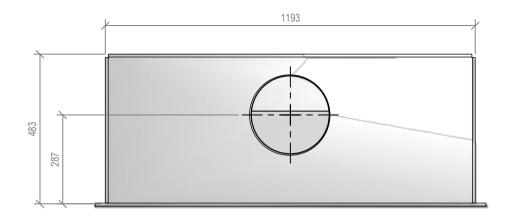

# Warmington Gas Open Fire SG 1100 Timber Framing

Fire, Flue System to Comply with NZS 5261 / 5262 : 2003

Due to continued product improvement, Warmington Ind LTD reserves the right to change product specifications without prior notification.

Read all the Instructions carefully before commencing the Installation. Failure to follow these instructions may result in a fire hazard and void the warranty For Specification See: www.warmington.co.nz