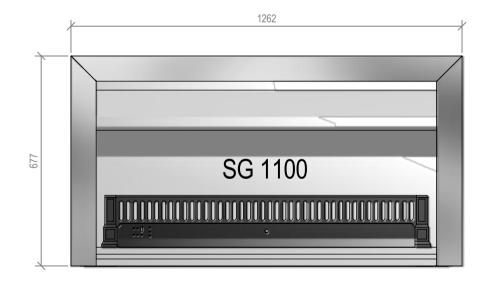

## Warmington Gas Open Fire

### SG 1100 Block Enclosure

Fire, Flue System to Comply with NZS 5261 / 5262: 2003

Due to continued product improvement, Warmington Ind LTD reserves the right to change product specifications without prior notification.

Read all the Instructions carefully before commencing the Installation. Failure to follow these instructions may result in a fire hazard and void the warranty

For Specification See: www.warmington.co.nz Copyright ©