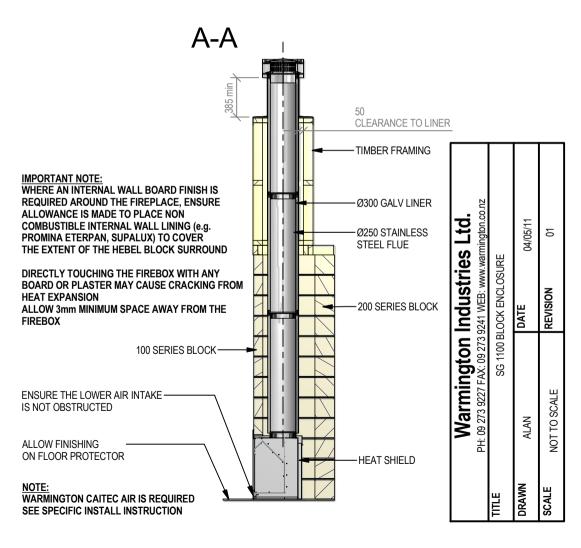

### SG 1100 Block Enclosure

Fire, Flue System to Comply with NZS 5261 / 5262: 2003

Due to continued product improvement, Warmington Ind LTD reserves the right to change product specifications without prior notification.

Read all the Instructions carefully before commencing the Installation. Failure to follow these instructions may result in a fire hazard and void the warranty

For Specification See: www.warmington.co.nz Copyright ©