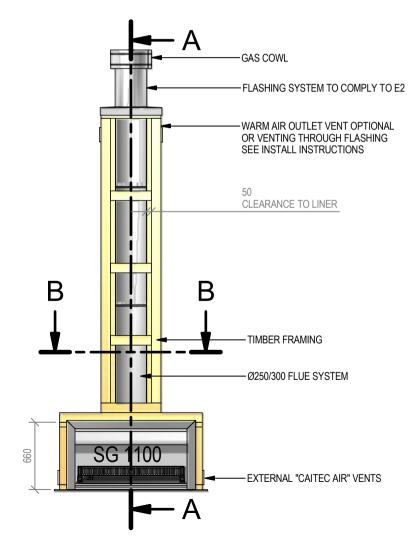

# Warmington Gas Open Fire SG 1100 Timber Framing

Fire, Flue System to Comply with NZS 5261 / 5262 : 2003

Due to continued product improvement, Warmington Ind LTD reserves the right to change product specifications without prior notification.

Read all the Instructions carefully before commencing the Installation. Failure to follow these instructions may result in a fire hazard and void the warranty For Specification See: www.warmington.co.nz

Copyright ©

|       | Warmington Industries Ltd. PH: 09 273 9227 FAX: 09 273 9241 WEB: www.warmington.co.nz | Industrie<br>1241 Web: www.v | <b>S Ltd.</b><br>varmington.co.nz |
|-------|---------------------------------------------------------------------------------------|------------------------------|-----------------------------------|
| TITLE | SG 1100 TIM                                                                           | SG 1100 TIMBER FRAMING       |                                   |
| DRAWN | ALAN                                                                                  | DATE                         | 03/05/11                          |
| SCALE | NOT TO SCALE                                                                          | REVISION                     | 01                                |