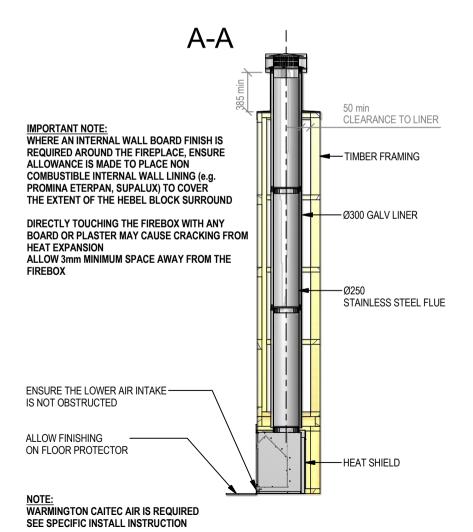

# Warmington Gas Open Fire SG 1100 Timber Framing

Fire, Flue System to Comply with NZS 5261 / 5262 : 2003

Due to continued product improvement, Warmington Ind LTD reserves the right to change product specifications without prior notification.

Read all the Instructions carefully before commencing the Installation. Failure to follow these instructions may result in a fire hazard and void the warranty For Specification See: www.warmington.co.nz

Copyright ©

|       | Warmington Industries Ltd. PH: 09 273 9227 FAX: 09 273 9241 WEB: www.warmington.co.nz | Industrie<br>1241 Web: www.v | <b>S Ltd.</b><br>varmington.co.nz |
|-------|---------------------------------------------------------------------------------------|------------------------------|-----------------------------------|
| TITLE | SG 1100 TIM                                                                           | SG 1100 TIMBER FRAMING       |                                   |
| DRAWN | ALAN                                                                                  | DATE                         | 03/05/11                          |
| SCALE | NOT TO SCALE                                                                          | REVISION                     | 01                                |