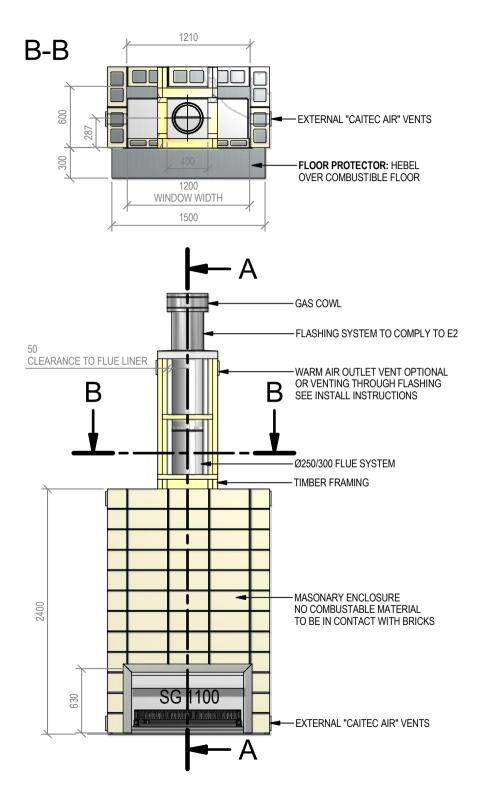

# Warmington Gas Open Fire SG 1100 Timber Framing

Fire, Flue System to Comply with NZS 5261 / 5262 : 2003

Due to continued product improvement, Warmington Ind LTD reserves the right to change product specifications without prior notification.

Read all the Instructions carefully before commencing the Installation. Failure to follow these instructions may result in a fire hazard and void the warranty For Specification See: www.warmington.co.nz

Copyright ©

|       | Warmington Industries Ltd. PH: 09 273 9227 FAX: 09 273 9241 WEB: www.warmington.co.nz | Industrie<br>1241 Web: www.v | <b>S Ltd.</b><br>varmington.co.nz |
|-------|---------------------------------------------------------------------------------------|------------------------------|-----------------------------------|
| TITLE | SG 1100 TIM                                                                           | SG 1100 TIMBER FRAMING       |                                   |
| DRAWN | ALAN                                                                                  | DATE                         | 03/05/11                          |
| SCALE | NOT TO SCALE                                                                          | REVISION                     | 01                                |