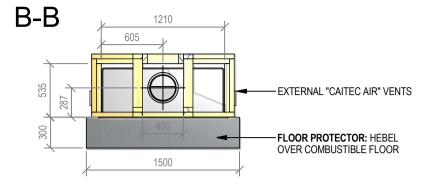

### SG 1100 Block Enclosure

Fire, Flue System to Comply with NZS 5261 / 5262: 2003

Due to continued product improvement, Warmington Ind LTD reserves the right to change product specifications without prior notification.

Read all the Instructions carefully before commencing the Installation. Failure to follow these instructions may result in a fire hazard and void the warranty

For Specification See: www.warmington.co.nz Copyright ©