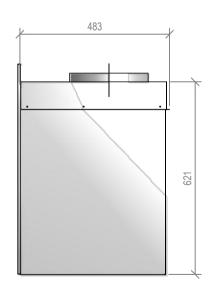

# Warmington Gas Open Fire SG 1100 Timber Framing

Fire, Flue System to Comply with NZS 5261 / 5262 : 2003

Due to continued product improvement, Warmington Ind LTD reserves the right to change product specifications without prior notification.

Read all the Instructions carefully before commencing the Installation. Failure to follow these instructions may result in a fire hazard and void the warranty For Specification See: www.warmington.co.nz