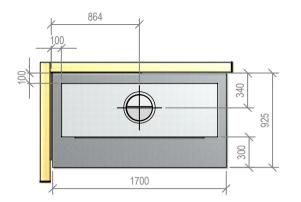

## Warmington Gas Open Fire

SG 1100 Square Top Freestanding Cabinet - Straight Hearth

Fire, Flue System to Comply with NZS 5261 / 5262 : 2003 Due to continued product improvement, Warmington Ind LTD reserves the right to change product specifications without prior notification.

Read all the Instructions carefully before commencing the Installation. Failure to follow these instructions may result in a fire hazard and void the warranty

For Specification See: www.warmington.co.nz Copyright ©