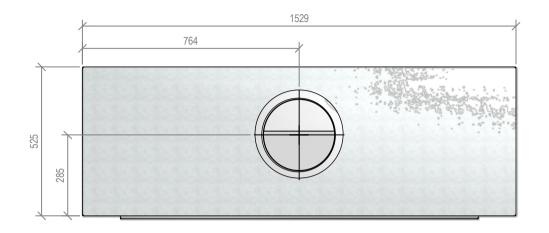

## Warmington Gas Open Fire

SG 1100 Square Top Freestanding Cabinet Fire, Flue System to Comply with NZS 5261 / 5262 : 2003 Due to continued product improvement, Warmington Ind LTD reserves the right to change product specifications without prior notification. Read all the Instructions carefully before commencing the Installation. Failure to follow these instructions may result in a fire hazard and void the warranty Epre Specification See: www.warmington.co.nz For Specification See: www.warmington.co.nz Copyright ©

| ries Ltd.<br>ww.warmington.co.nz                                                         | IG CABINET                              | 17/06/11 | 01                    |
|------------------------------------------------------------------------------------------|-----------------------------------------|----------|-----------------------|
| Warmington Industries Ltd.<br>PH: 09 273 9227 FAX: 09 273 9241 WEB: www.warmington.co.nz | SG 1100 SQUARE TOP FREESTANDING CABINET | ALAN     | NOT TO SCALE REVISION |
|                                                                                          | TITLE                                   | DRAWN    | SCALE                 |