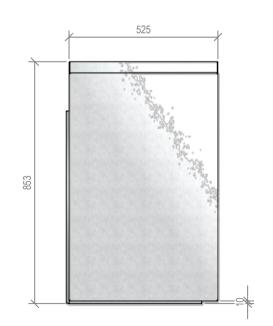

## Warmington Gas Open Fire

SG 1100 Square Top Freestanding Cabinet Fire, Flue System to Comply with NZS 5261 / 5262 : 2003 Due to continued product improvement, Warmington Ind LTD reserves the right to change product specifications without prior notification. Read all the Instructions carefully before commencing the Installation. Failure to follow these instructions may result in a fire hazard and void the warranty Epre Specification See: www.warmington.co.nz For Specification See: www.warmington.co.nz Copyright ©

| ries Ltd.<br>ww.warmington.co.nz                                                         | IG CABINET                              | 17/06/11 | 01                    |
|------------------------------------------------------------------------------------------|-----------------------------------------|----------|-----------------------|
| Warmington Industries Ltd.<br>PH: 09 273 9227 FAX: 09 273 9241 WEB: www.warmington.co.nz | SG 1100 SQUARE TOP FREESTANDING CABINET | ALAN     | NOT TO SCALE REVISION |
|                                                                                          | TITLE                                   | DRAWN    | SCALE                 |