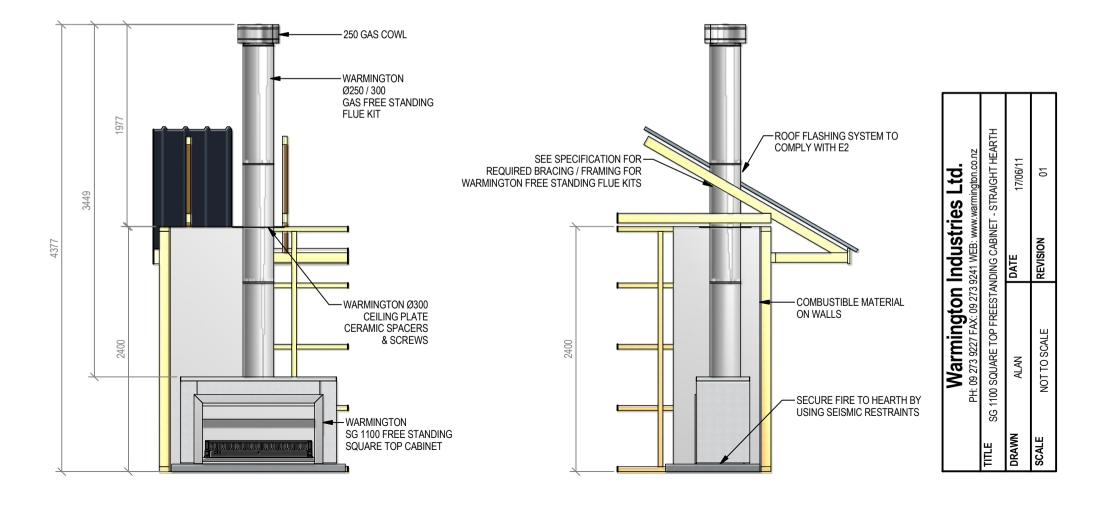

## Warmington Gas Open Fire

SG 1100 Square Top Freestanding Cabinet - Straight Hearth

Fire, Flue System to Comply with NZS 5261 / 5262 : 2003 Due to continued product improvement, Warmington Ind LTD reserves the right to change product specifications without prior notification.

Read all the Instructions carefully before commencing the Installation. Failure to follow these instructions may result in a fire hazard and void the warranty

For Specification See: www.warmington.co.nz Copyright ©