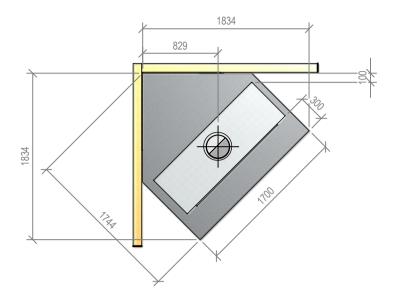

Warmington Gas Open Fire SG 1100 Square Top Freestanding Cabinet - Corner Hearth

Fire, Flue System to Comply with NZS 5261 / 5262 : 2003

Due to continued product improvement, Warmington Ind LTD reserves the right to change product specifications without prior notification.

Read all the Instructions carefully before commencing the Installation. Failure to follow these instructions may result in a fire hazard and void the warranty

For Specification See: www.warmington.co.nz Copyright ©