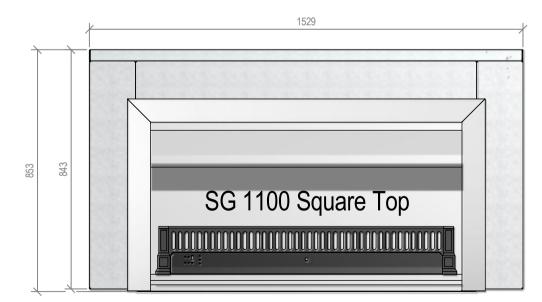

## Warmington Gas Open Fire

SG 1100 Square Top Freestanding Cabinet Fire, Flue System to Comply with NZS 5261 / 5262 : 2003 Due to continued product improvement, Warmington Ind LTD reserves the right to change product specifications without prior notification. Read all the Instructions carefully before commencing the Installation. Failure to follow these instructions may result in a fire hazard and void the warranty Epre Specification See: www.warmington.co.nz For Specification See: www.warmington.co.nz Copyright ©

| ries Ltd.<br>ww.warmington.co.nz                                                         | IG CABINET                              | 17/06/11 | 01                    |
|------------------------------------------------------------------------------------------|-----------------------------------------|----------|-----------------------|
| Warmington Industries Ltd.<br>PH: 09 273 9227 FAX: 09 273 9241 WEB: www.warmington.co.nz | SG 1100 SQUARE TOP FREESTANDING CABINET | ALAN     | NOT TO SCALE REVISION |
|                                                                                          | TITLE                                   | DRAWN    | SCALE                 |