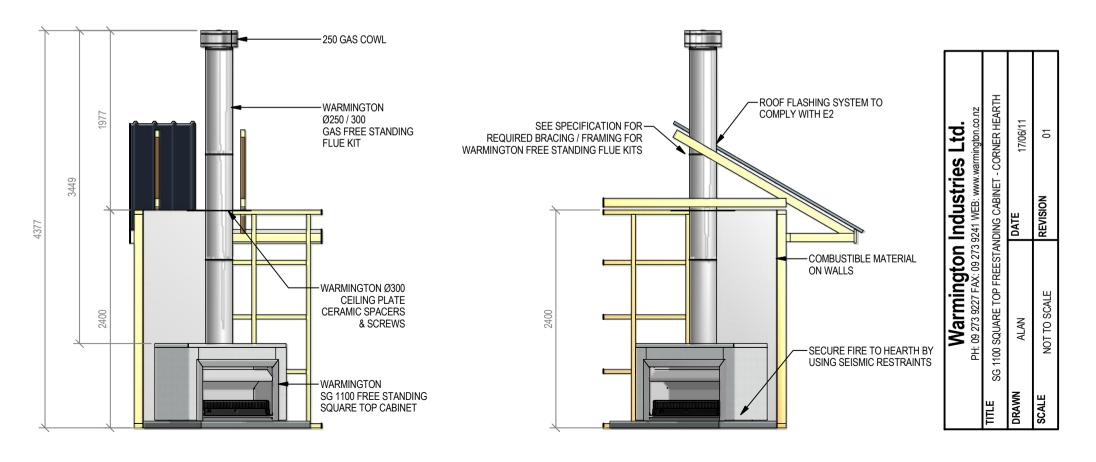

Warmington Gas Open Fire SG 1100 Square Top Freestanding Cabinet - Corner Hearth

Fire, Flue System to Comply with NZS 5261 / 5262 : 2003

Due to continued product improvement, Warmington Ind LTD reserves the right to change product specifications without prior notification.

Read all the Instructions carefully before commencing the Installation. Failure to follow these instructions may result in a fire hazard and void the warranty

For Specification See: www.warmington.co.nz Copyright ©