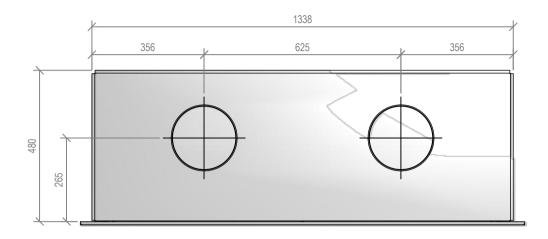

## Warmington Gas Open Fire

## SG 1250 Double Flue Firebox

Fire, Flue System to Comply with NZS 5261 / 5262 : 2003 Due to continued product improvement, Warmington Ind LTD reserves the right to change product specifications without prior notification. Read all the Instructions carefully before commencing the Installation. Failure to follow these instructions may result in a fire hazard and void the warranty For Specification See: www.warmington.co.nz Copyright ©