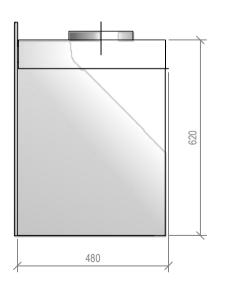

## Warmington Gas Open Fire

## SG 1250 Double Flue Firebox

Fire, Flue System to Comply with NZS 5261 / 5262 : 2003 Due to continued product improvement, Warmington Ind LTD reserves the right to change product specifications without prior notification. Read all the Instructions carefully before commencing the Installation. Failure to follow these instructions may result in a fire hazard and void the warranty For Specification See: www.warmington.co.nz Copyright ©