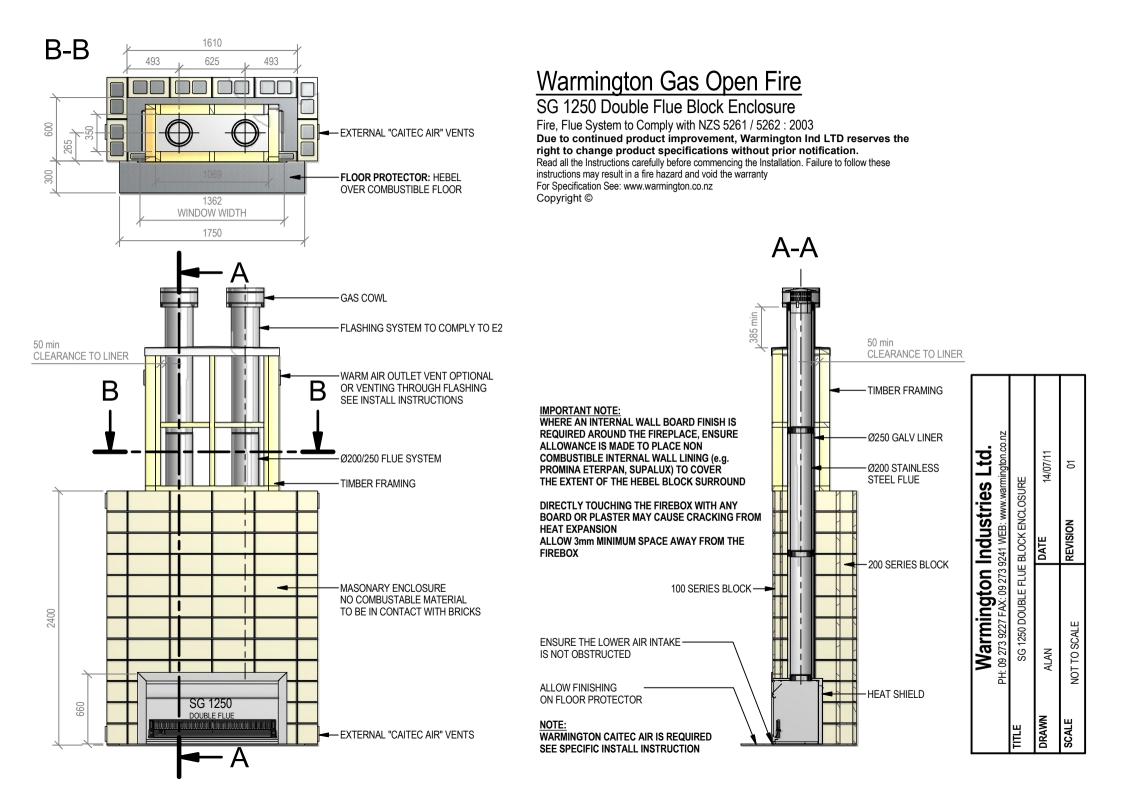

## Warmington Gas Open Fire

## SG 1250 Double Flue Firebox

Fire, Flue System to Comply with NZS 5261 / 5262 : 2003 Due to continued product improvement, Warmington Ind LTD reserves the right to change product specifications without prior notification. Read all the Instructions carefully before commencing the Installation. Failure to follow these instructions may result in a fire hazard and void the warranty For Specification See: www.warmington.co.nz Copyright ©

 Warmington Industries Ltd.

 PH: 09 273 9227 FAX: 09 273 9241 WEB: www.warmington.co.nz

 TITLE
 SG 1250 DOUBLE FLUE TIMBER FRAMING

 TITLE
 SG 1250 DOUBLE FLUE TIMBER FRAMING

 DRAWN
 ALAN

 DATE
 14/07/11

 SCALE
 NOT TO SCALE