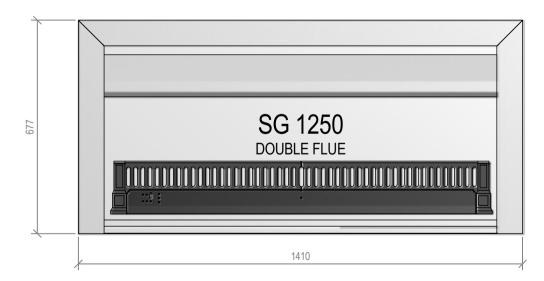

## Warmington Gas Open Fire

## SG 1250 Double Flue Firebox

Fire, Flue System to Comply with NZS 5261 / 5262 : 2003 Due to continued product improvement, Warmington Ind LTD reserves the right to change product specifications without prior notification. Read all the Instructions carefully before commencing the Installation. Failure to follow these instructions may result in a fire hazard and void the warranty For Specification See: www.warmington.co.nz Copyright ©