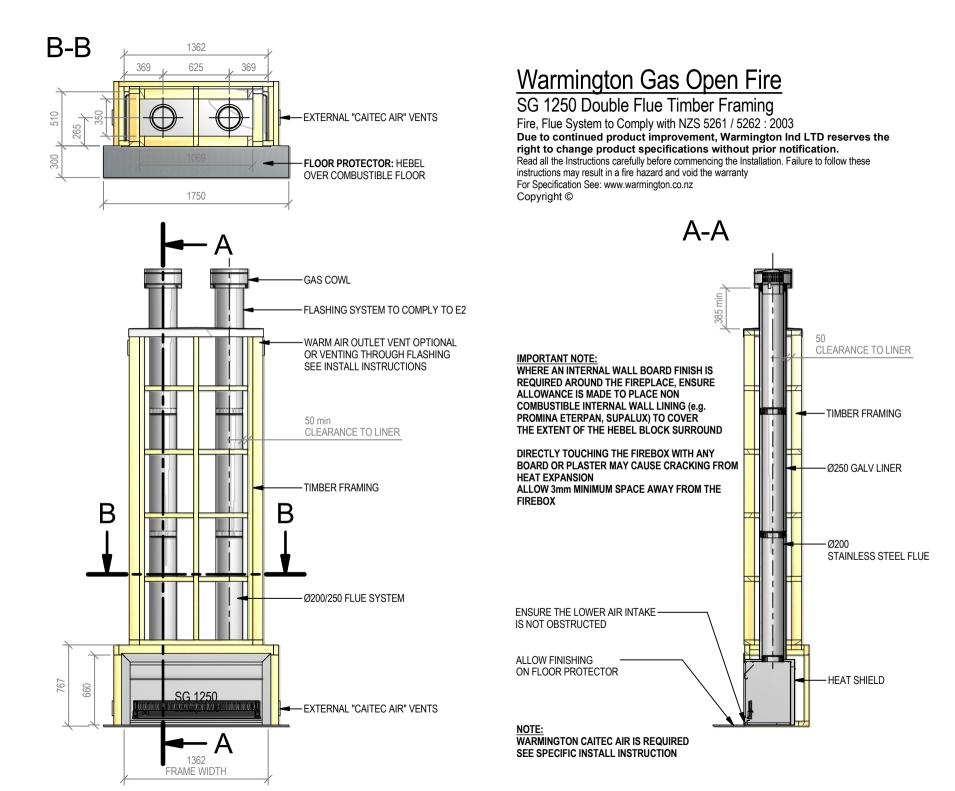

## Warmington Gas Open Fire

## SG 1250 Double Flue Firebox

Fire, Flue System to Comply with NZS 5261 / 5262 : 2003 Due to continued product improvement, Warmington Ind LTD reserves the right to change product specifications without prior notification. Read all the Instructions carefully before commencing the Installation. Failure to follow these instructions may result in a fire hazard and void the warranty For Specification See: www.warmington.co.nz Copyright ©

 Warmington Industries Ltd.

 PH: 09 273 9227 FAX: 09 273 9241 WEB: www.warmington.co.nz

 TITLE
 SG 1250 DOUBLE FLUE TIMBER FRAMING

 TITLE
 SG 1250 DOUBLE FLUE TIMBER FRAMING

 DRAWN
 ALAN

 DATE
 14/07/11

 SCALE
 NOT TO SCALE