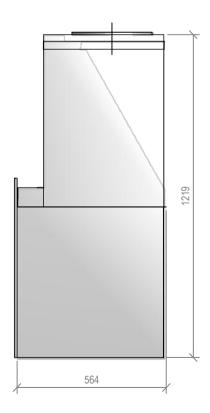

# SG 1250 1410

Copyright ©

Warmington Gas Open Fire

SG 1250 Single Flue Firebox

Fire, Flue System to Comply with NZS 5261 / 5262 : 2003

Due to continued product improvement, Warmington Ind LTD reserves the right to change product specifications without prior notification.

Read all the Instructions carefully before commencing the Installation. Failure to follow these instructions may result in a fire hazard and void the warranty For Specification See: www.warmington.co.nz

|       | Warmington Industries Ltd. PH: 09 273 9227 FAX: 09 273 9241 WEB: www.warmington.co.nz | Warmington Industries Ltd. 09 273 9227 FAX: 09 273 9241 WEB: www.warmington.co | <b>].</b><br>n.co.nz |
|-------|---------------------------------------------------------------------------------------|--------------------------------------------------------------------------------|----------------------|
| TITLE | SG 1250 SINGL                                                                         | SG 1250 SINGLE FLUE FIREBOX                                                    |                      |
| DRAWN | ALAN                                                                                  | <b>DATE</b> 12/07/11                                                           | /11                  |
| SCALE | NOT TO SCALE                                                                          | REVISION 01                                                                    |                      |