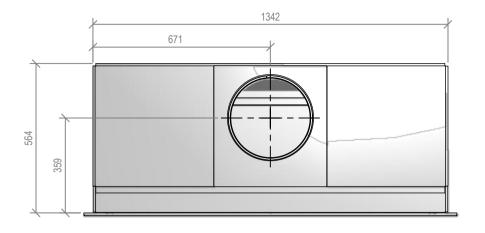

# SG 1250 1410

Copyright ©

Warmington Gas Open Fire

SG 1250 Single Flue Firebox

Fire, Flue System to Comply with NZS 5261 / 5262 : 2003

Due to continued product improvement, Warmington Ind LTD reserves the right to change product specifications without prior notification.

Read all the Instructions carefully before commencing the Installation. Failure to follow these instructions may result in a fire hazard and void the warranty For Specification See: www.warmington.co.nz

|       | Warmington Industries Ltd. PH: 09 273 9227 FAX: 09 273 9241 WEB: www.warmington.co.nz | Warmington Industries Ltd. 09 273 9227 FAX: 09 273 9241 WEB: www.warmington.co | <b>].</b><br>n.co.nz |
|-------|---------------------------------------------------------------------------------------|--------------------------------------------------------------------------------|----------------------|
| TITLE | SG 1250 SINGL                                                                         | SG 1250 SINGLE FLUE FIREBOX                                                    |                      |
| DRAWN | ALAN                                                                                  | <b>DATE</b> 12/07/11                                                           | /11                  |
| SCALE | NOT TO SCALE                                                                          | REVISION 01                                                                    |                      |