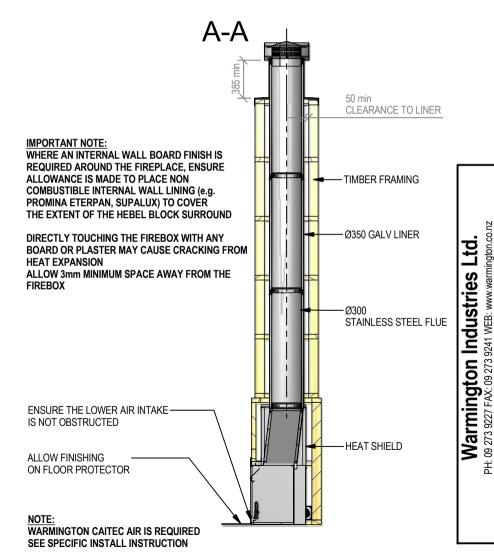

# SG 1250 Single Flue Block Enclosure

Fire, Flue System to Comply with NZS 5261 / 5262: 2003

Due to continued product improvement, Warmington Ind LTD reserves the right to change product specifications without prior notification.

Read all the Instructions carefully before commencing the Installation. Failure to follow these instructions may result in a fire hazard and void the warranty For Specification See: www.warmington.co.nz
Copyright ©

|       | <b>Warmington</b> PH: 09 273 9227 FAX: 09 273 9 | Warmington Industries Ltd. PH: 09 273 9227 FAX: 09 273 9241 WEB: www.warmington.co.nz |
|-------|-------------------------------------------------|---------------------------------------------------------------------------------------|
| TITLE | SG 1250 SINGLE                                  | SG 1250 SINGLE FLUE BLOCK ENCLOSURE                                                   |
| DRAWN | ALAN                                            | <b>DATE</b> 12/07/11                                                                  |
| SCALE | NOT TO SCALE                                    | REVISION 01                                                                           |