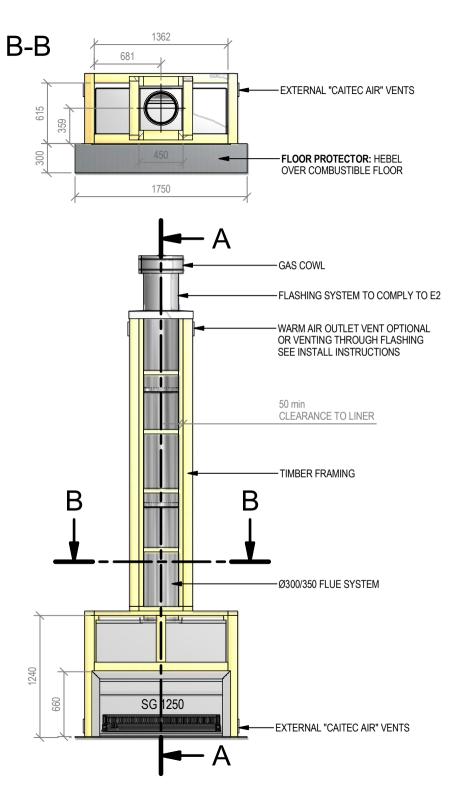

# Warmington Gas Open Fire SG 1250 Single Flue Timber Framing

Fire, Flue System to Comply with NZS 5261 / 5262: 2003

Due to continued product improvement. Warmington Ind LTD reserves the right to change product specifications without prior notification.

Read all the Instructions carefully before commencing the Installation. Failure to follow these instructions may result in a fire hazard and void the warranty

For Specification See: www.warmington.co.nz

Copyright ©

12/07/11

DRAWN SCALE

TILE.

SINGLE FLUE TIMBER FRAMING

5

REVISION