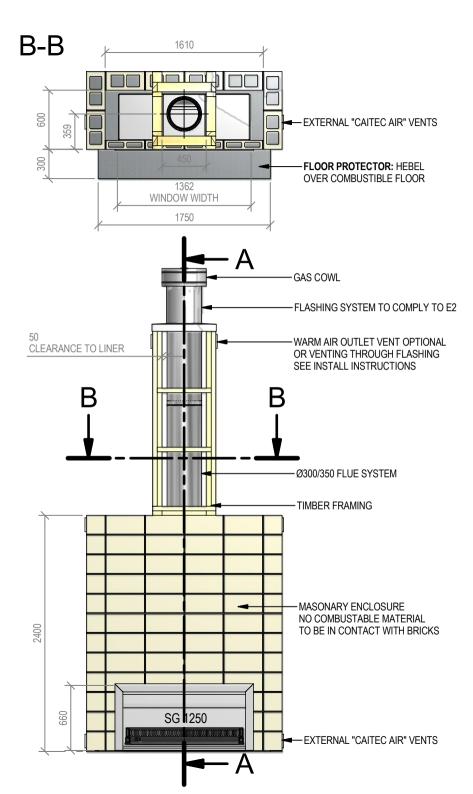

# SG 1250 Single Flue Block Enclosure

Fire, Flue System to Comply with NZS 5261 / 5262: 2003

Due to continued product improvement, Warmington Ind LTD reserves the right to change product specifications without prior notification.

Read all the Instructions carefully before commencing the Installation. Failure to follow these instructions may result in a fire hazard and void the warranty For Specification See: www.warmington.co.nz
Copyright ©

|       | <b>Warmington</b> PH: 09 273 9227 FAX: 09 273 9 | Warmington Industries Ltd. PH: 09 273 9227 FAX: 09 273 9241 WEB: www.warmington.co.nz |
|-------|-------------------------------------------------|---------------------------------------------------------------------------------------|
| TITLE | SG 1250 SINGLE                                  | SG 1250 SINGLE FLUE BLOCK ENCLOSURE                                                   |
| DRAWN | ALAN                                            | <b>DATE</b> 12/07/11                                                                  |
| SCALE | NOT TO SCALE                                    | REVISION 01                                                                           |