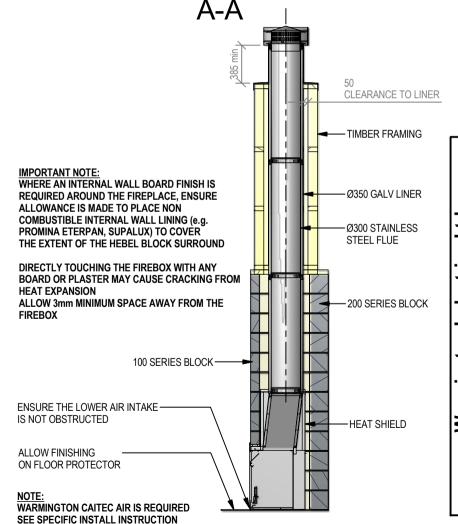

# Warmington Gas Open Fire SG 1250 Single Flue Timber Framing

Fire, Flue System to Comply with NZS 5261 / 5262: 2003

Due to continued product improvement. Warmington Ind LTD reserves the right to change product specifications without prior notification.

Read all the Instructions carefully before commencing the Installation. Failure to follow these instructions may result in a fire hazard and void the warranty

For Specification See: www.warmington.co.nz

Copyright ©

12/07/11

DRAWN SCALE

TILE.

SINGLE FLUE TIMBER FRAMING

5

REVISION