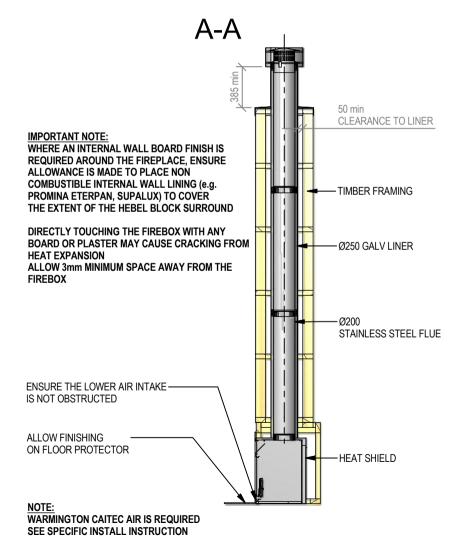

## Warmington Gas Open Fire

## SG 1500 Double Flue Firebox

Fire, Flue System to Comply with NZS 5261 / 5262 : 2003

Due to continued product improvement, Warmington Ind LTD reserves the right to change product specifications without prior notification.

Read all the Instructions carefully before commencing the Installation. Failure to follow these

instructions may result in a fire hazard and void the warranty
For Specification See: www.warmington.co.nz