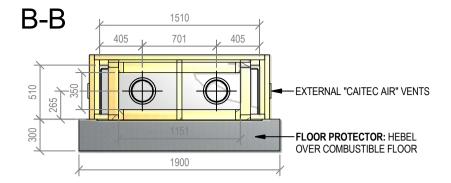

# -GAS COWL FLASHING SYSTEM TO COMPLY TO E2 WARM AIR OUTLET VENT OPTIONAL OR VENTING THROUGH FLASHING SEE INSTALL INSTRUCTIONS 50 min **CLEARANCE TO LINER** TIMBER FRAMING B В Ø200/250 FLUE SYSTEM 191 SG 1500 099 DOUBLE FLUE EXTERNAL "CAITEC AIR" VENTS FRAME WIDTH

1610

701

455

B-B