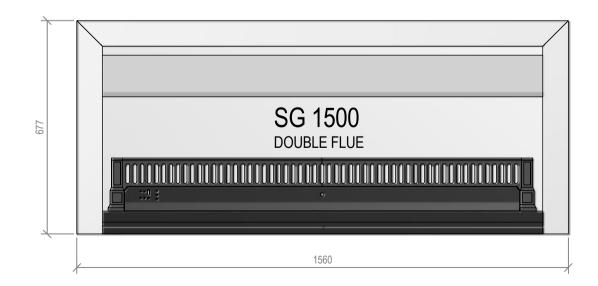

## SG 1500 Double Flue Firebox

Fire, Flue System to Comply with NZS 5261 / 5262 : 2003

Due to continued product improvement, Warmington Ind LTD reserves the right to change product specifications without prior notification.

Copyright ©

|       | Warmington Industries Ltd.                                 | Industries                  | s Ltd.        |
|-------|------------------------------------------------------------|-----------------------------|---------------|
|       | PH: 09 273 9227 FAX: 09 273 9241 WEB: www.warmington.co.nz | 3241 WEB: www.war           | mington.co.nz |
| TITLE | SG 1500 DOUBL                                              | SG 1500 DOUBLE FLUE FIREBOX |               |
| DRAWN | ALAN                                                       | DATE                        | 14/07/11      |
| SCALE | NOT TO SCALE                                               | REVISION                    | 01            |