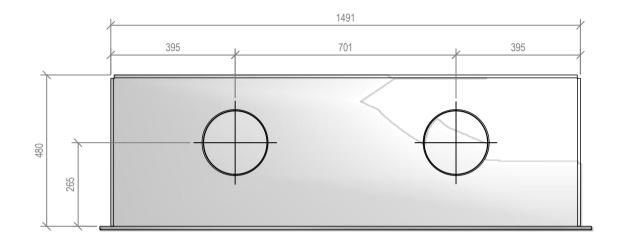

# -GAS COWL FLASHING SYSTEM TO COMPLY TO E2 WARM AIR OUTLET VENT OPTIONAL OR VENTING THROUGH FLASHING SEE INSTALL INSTRUCTIONS 50 min **CLEARANCE TO LINER** TIMBER FRAMING B В Ø200/250 FLUE SYSTEM 191 SG 1500 099 DOUBLE FLUE EXTERNAL "CAITEC AIR" VENTS FRAME WIDTH

1610

701

455

B-B