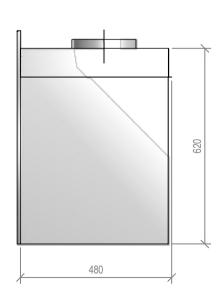

### SG 1500 Double Flue Block Enclosure

Fire, Flue System to Comply with NZS 5261 / 5262: 2003

Due to continued product improvement, Warmington Ind LTD reserves the right to change product specifications without prior notification.

Copyright ©

|       | Warmington Industries Ltd.                                                                         | Industri       | es Ltd.                   |
|-------|----------------------------------------------------------------------------------------------------|----------------|---------------------------|
| TITLE | FTI. U9 2/3 922/ FAX. U9 2/3 9241 WEB: WWW.Wafmington.co.nz<br>SG 1500 DOUBLE FLUE BLOCK ENCLOSURE | JE BLOCK ENCLO | warmington.co.nz<br>JSURE |
| DRAWN | ALAN                                                                                               | DATE           | 14/07/11                  |
| SCALE | NOT TO SCALE                                                                                       | REVISION       | 10                        |