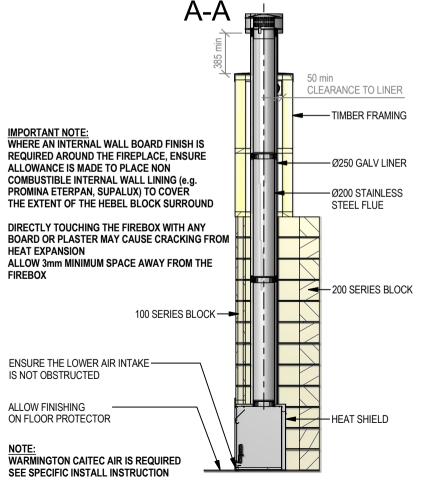

## Warmington Gas Open Fire

### SG 1500 Double Flue Block Enclosure

Fire, Flue System to Comply with NZS 5261 / 5262: 2003

Due to continued product improvement, Warmington Ind LTD reserves the right to change product specifications without prior notification.

Read all the Instructions carefully before commencing the Installation. Failure to follow these instructions may result in a fire hazard and void the warranty

For Specification See: www.warmington.co.nz