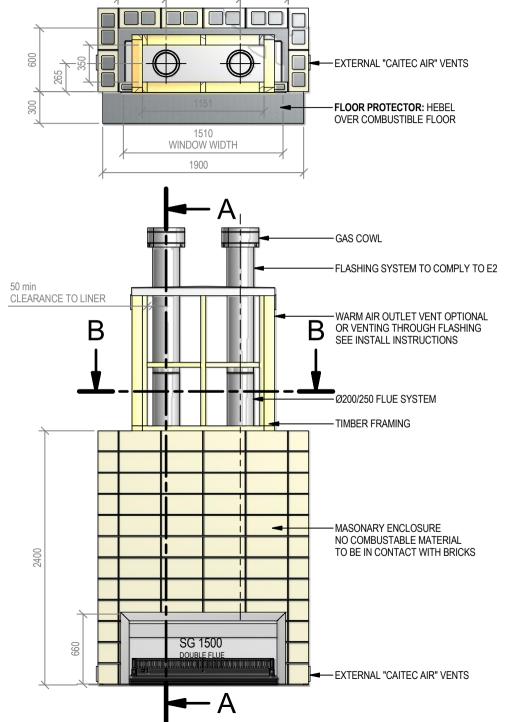

# -GAS COWL FLASHING SYSTEM TO COMPLY TO E2 WARM AIR OUTLET VENT OPTIONAL OR VENTING THROUGH FLASHING SEE INSTALL INSTRUCTIONS 50 min **CLEARANCE TO LINER** TIMBER FRAMING B В Ø200/250 FLUE SYSTEM 191 SG 1500 099 DOUBLE FLUE EXTERNAL "CAITEC AIR" VENTS FRAME WIDTH

# Warmington Gas Open Fire SG 1500 Double Flue Timber Framing

Fire, Flue System to Comply with NZS 5261 / 5262 : 2003

Due to continued product improvement. Warmington Ind LTD reserves the right to change product specifications without prior notification.

Read all the Instructions carefully before commencing the Installation. Failure to follow these instructions may result in a fire hazard and void the warranty

For Specification See: www.warmington.co.nz

1610

701

455

B-B