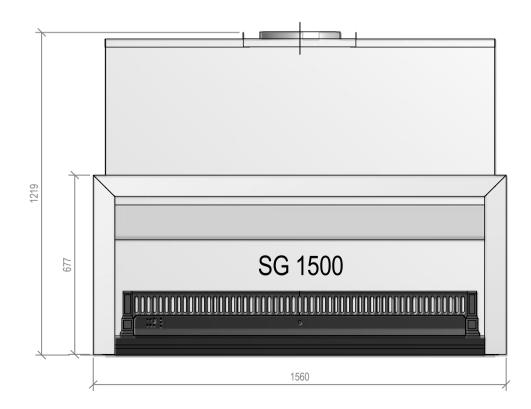

Warmington Gas Open Fire SG 1500 Single Flue Firebox Fire, Flue System to Comply with NZS 5261 / 5262 : 2003 Due to continued product improvement, Warmington Ind LTD reserves the right to change product specifications without prior notification. Read all the Instructions carefully before commencing the Installation. Failure to follow these instructions may result in a fire hazard and void the warranty For Specification Service warmington on pr For Specification See: www.warmington.co.nz Copyright ©