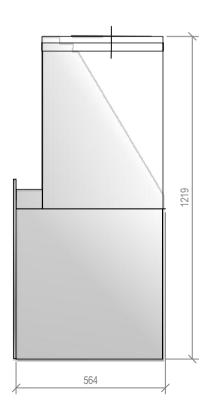

Warmington Gas Open Fire SG 1500 Single Flue Firebox Fire, Flue System to Comply with NZS 5261 / 5262 : 2003 Due to continued product improvement, Warmington Ind LTD reserves the right to change product specifications without prior notification. Read all the Instructions carefully before commencing the Installation. Failure to follow these instructions may result in a fire hazard and void the warranty For Specification Service warmington on pr For Specification See: www.warmington.co.nz Copyright ©