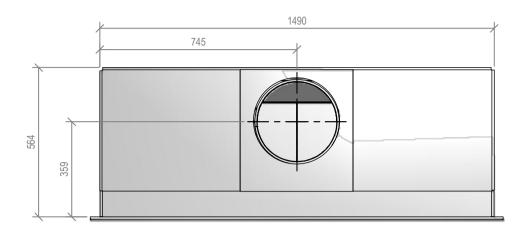

## Warmington Gas Open Fire

SG 1500 Single Flue Block Enclosure

Fire, Flue System to Comply with NZS 5261 / 5262 : 2003 **Due to continued product improvement, Warmington Ind LTD reserves the right to change product specifications without prior notification.** Read all the Instructions carefully before commencing the Installation. Failure to follow these instructions may result in a fire hazard and void the warranty For Specification See: www.warmington.co.nz Copyright ©