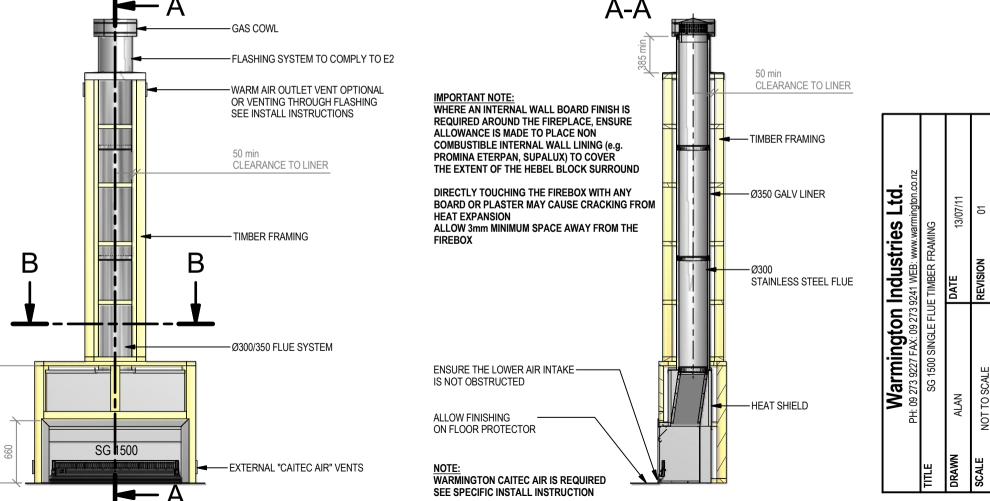

Warmington Gas Open Fire SG 1500 Single Flue Firebox Fire, Flue System to Comply with NZS 5261 / 5262 : 2003 Due to continued product improvement, Warmington Ind LTD reserves the right to change product specifications without prior notification. Read all the Instructions carefully before commencing the Installation. Failure to follow these instructions may result in a fire hazard and void the warranty For Specification Service warmington on pr For Specification See: www.warmington.co.nz Copyright ©

| Warmington Industries Ltd.<br>PH: 09 273 9227 FAX: 09 273 9241 WEB: www.warmington.co.nz | SG 1500 SINGLE FLUE FIREBOX | 13/07/11 | 01                    |
|------------------------------------------------------------------------------------------|-----------------------------|----------|-----------------------|
|                                                                                          |                             | ALAN     | NOT TO SCALE REVISION |
|                                                                                          | тпле                        | DRAWN    | SCALE                 |

Due to continued product improvement. Warmington Ind LTD reserves the right to change product specifications without prior notification. Read all the Instructions carefully before commencing the Installation. Failure to follow these instructions may result in a fire hazard and void the warranty