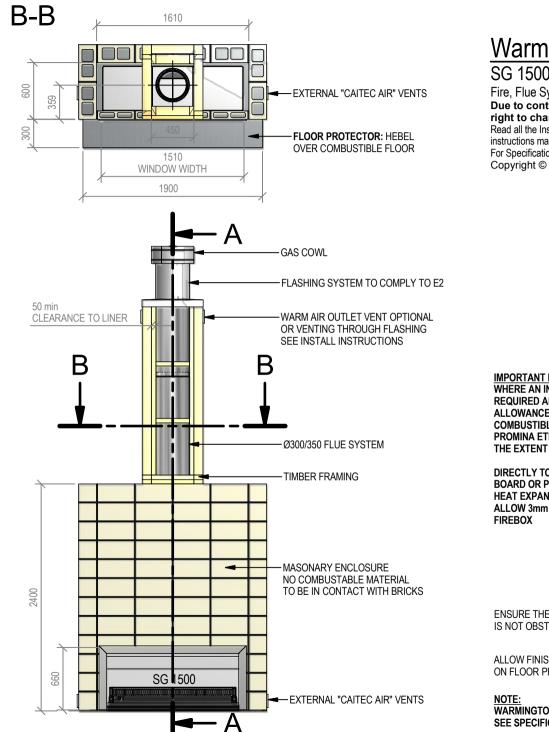

## Warmington Gas Open Fire

SG 1500 Single Flue Block Enclosure

Fire, Flue System to Comply with NZS 5261 / 5262 : 2003 **Due to continued product improvement, Warmington Ind LTD reserves the right to change product specifications without prior notification.** Read all the Instructions carefully before commencing the Installation. Failure to follow these instructions may result in a fire hazard and void the warranty For Specification See: www.warmington.co.nz Copyright ©