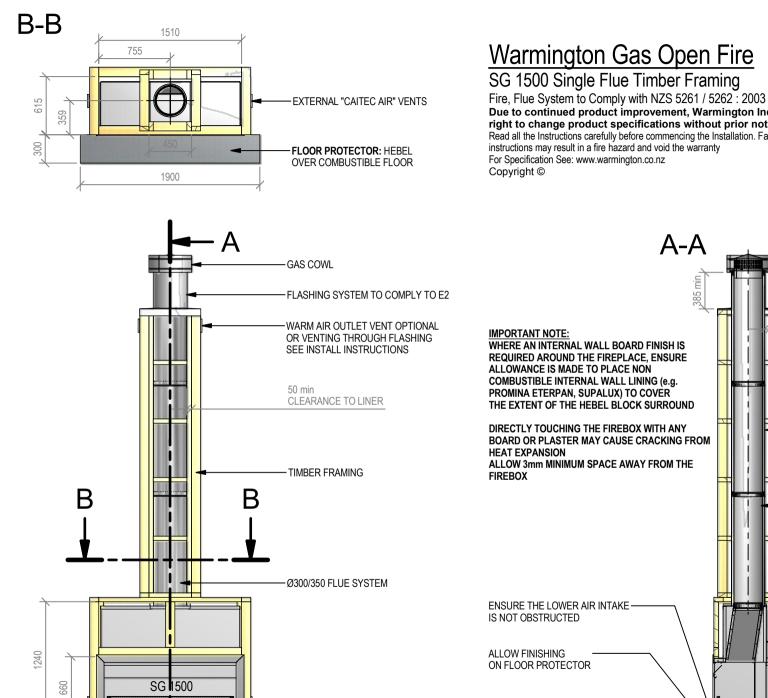

Warmington Gas Open Fire SG 1500 Single Flue Firebox Fire, Flue System to Comply with NZS 5261 / 5262 : 2003 Due to continued product improvement, Warmington Ind LTD reserves the right to change product specifications without prior notification. Read all the Instructions carefully before commencing the Installation. Failure to follow these instructions may result in a fire hazard and void the warranty For Specification Service warmington on pr For Specification See: www.warmington.co.nz Copyright ©