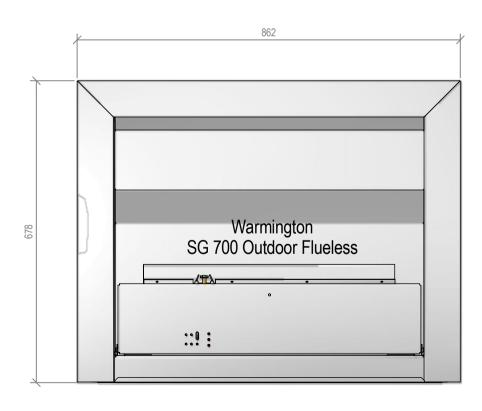

# Warmington Flueless Outdoor Gas Open Fire

### SG 700 Outdoor Flueless Firebox

Fire, Flue System to Comply with NZS 5261 / 5262 : 2003

Due to continued product improvement, Warmington Ind LTD reserves the right to change product specifications without prior notification.