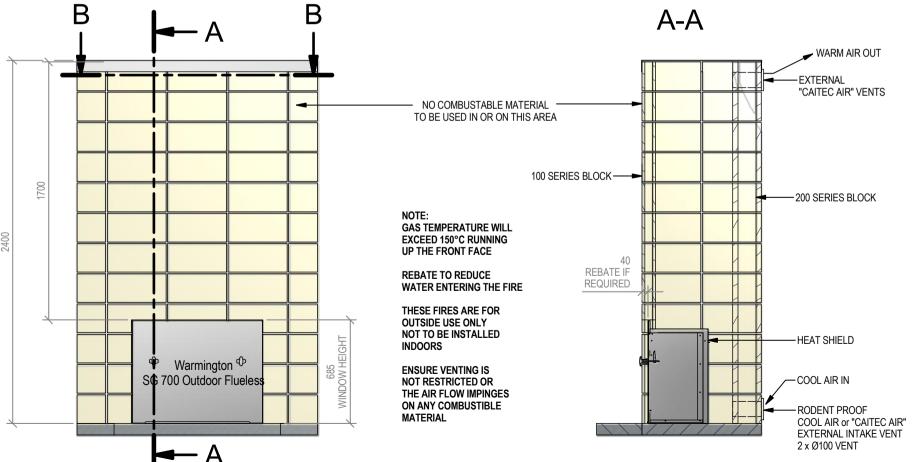

#### SG 700 Outdoor Flueless Block Enclosure

Fire, Flue System to Comply with NZS 5261 / 5262 : 2003

Due to continued product improvement, Warmington Ind LTD reserves the right to change product specifications without prior notification.

Read all the Instructions carefully before commencing the Installation. Failure to follow these instructions may result in a fire hazard and void the warranty

For Specification See: www.warmington.co.nz

Copyright ©

|       | Warmington PH: 09 273 9227 EAX: 09 273 9 | Warmington Industries Ltd. PH: 09 273 9227 FAX: 09 273 9241 WEB: www.warmington.go.nz |  |
|-------|------------------------------------------|---------------------------------------------------------------------------------------|--|
| TILE  | SG 700 OUTDOOR FLUEL                     | SG 700 OUTDOOR FLUELESS HEBEL ENCLOSURE                                               |  |
| DRAWN | ALAN                                     | <b>DATE</b> 20/07/11                                                                  |  |
| SCALE | NOT TO SCALE                             | REVISION 01                                                                           |  |