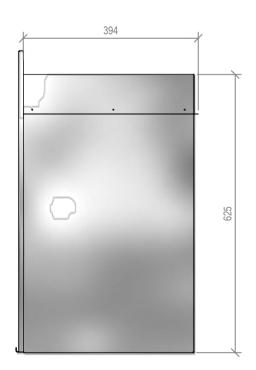

# Warmington Flueless Outdoor Gas Open Fire

### SG 700 Outdoor Flueless Firebox

Fire, Flue System to Comply with NZS 5261 / 5262 : 2003

Due to continued product improvement, Warmington Ind LTD reserves the right to change product specifications without prior notification.