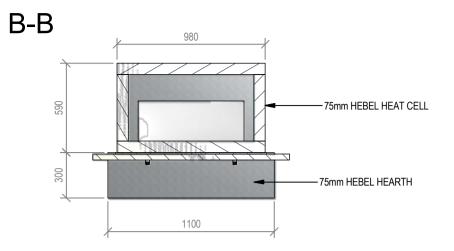

## Warmington Flueless Outdoor Gas Open Fire

#### SG 700 Outdoor Flueless Hebel Enclosure

Fire, Flue System to Comply with NZS 5261 / 5262: 2003

Due to continued product improvement, Warmington Ind LTD reserves the right to change product specifications without prior notification.