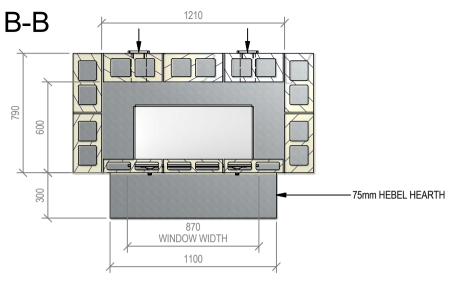

#### SG 700 Outdoor Flueless Hebel Enclosure

Fire, Flue System to Comply with NZS 5261 / 5262: 2003

Due to continued product improvement, Warmington Ind LTD reserves the right to change product specifications without prior notification.

Read all the Instructions carefully before commencing the Installation. Failure to follow these instructions may result in a fire hazard and void the warranty

For Specification See: www.warmington.co.nz

Copyright ©

|         | Warmington                  | Warmington Industries Ltd.                                 |
|---------|-----------------------------|------------------------------------------------------------|
| 3 11.11 | PH: 09 273 9227 FAX: 09 273 | PH: 09 2/3 922/ FAX: 09 2/3 9241 WEB: www.warmington.co.nz |
| 1       | SG 700 OUTDOOR FLUEI        | SG 700 OUTDOOR FLUELESS HEBEL ENCLOSURE                    |
| DRAWN   | ALAN                        | <b>DATE</b> 20/07/11                                       |
| SCALE   | F - 400 OF FOR              | <b>REVISION</b> 01                                         |