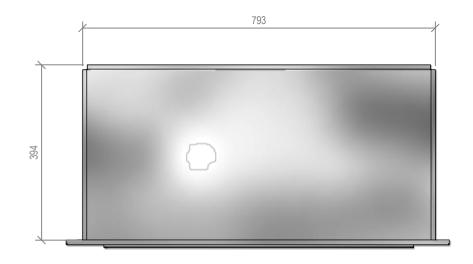

# Warmington Flueless Outdoor Gas Open Fire

### SG 700 Outdoor Flueless Firebox

Fire, Flue System to Comply with NZS 5261 / 5262 : 2003

Due to continued product improvement, Warmington Ind LTD reserves the right to change product specifications without prior notification.