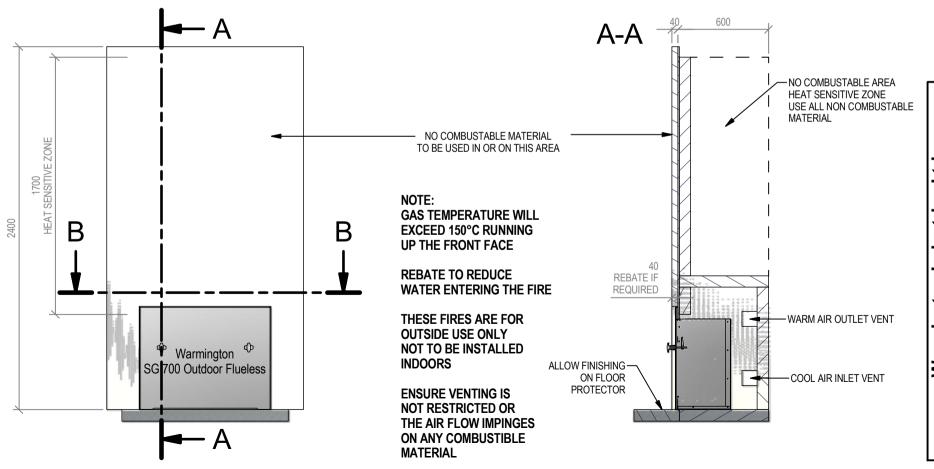

### SG 700 Outdoor Flueless Firebox

Fire, Flue System to Comply with NZS 5261 / 5262 : 2003

Due to continued product improvement, Warmington Ind LTD reserves the right to change product specifications without prior notification.

Read all the Instructions carefully before commencing the Installation. Failure to follow these instructions may result

in a fire hazard and void the warranty

For Specification See: www.warmington.co.nz

Copyright ©

|       | Warmington Industries Ltd.                                 | Industries                      | Ltd.        |
|-------|------------------------------------------------------------|---------------------------------|-------------|
|       | PH: 09 273 9227 FAX: 09 273 9241 WEB: www.warmington.co.nz | 9241 WEB: www.warmi             | ngton.co.nz |
| TITLE | SG 700 OUTDOOR F                                           | SG 700 OUTDOOR FLUELESS FIREBOX |             |
| DRAWN | ALAN                                                       | DATE                            | 20/07/11    |
| SCALE | NOT TO SCALE                                               | REVISION                        | 10          |