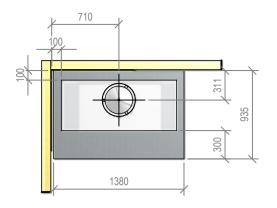

## SG 780 Freestanding Aspiring Cabinet - Corner Hearth Fire, Flue System to Comply with NZS 5261 / 5262 : 2003

Due to continued product improvement, Warmington Ind LTD reserves the right to change product specifications without prior notification.