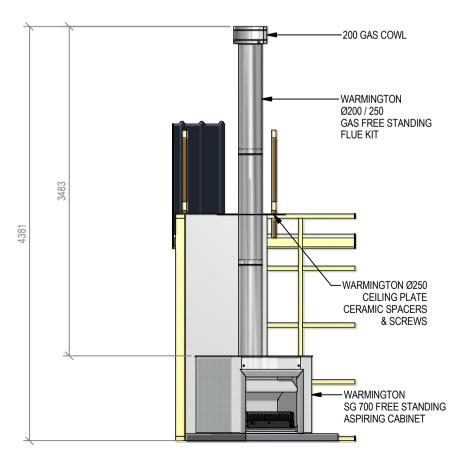

## Warmington Gas Open Fire SG 780 Freestanding Aspiring Cabinet - Straight Hearth Fire, Flue System to Comply with NZS 5261 / 5262 : 2003

Due to continued product improvement, Warmington Ind LTD reserves the right to change product specifications without prior notification.

Read all the Instructions carefully before commencing the Installation. Failure to follow these instructions may result in a fire hazard and void the warranty

For Specification See: www.warmington.co.nz Copyright ©

|       | Warmington               | Warmington Industries Ltd.                                                                                           |
|-------|--------------------------|----------------------------------------------------------------------------------------------------------------------|
| TITLE | SG 780 FREESTANDING ASPI | PH: 09 273 922/ FAX: 09 273 9241 WeB: www.warmington.co.nz<br>SG 780 FREESTANDING ASPIRING CABINET - STRAIGHT HEARTH |
| DRAWN | ROBERT                   | <b>DATE</b> 14/06/11                                                                                                 |
| SCALE | NOT TO SCALE             | REVISION 0.1                                                                                                         |