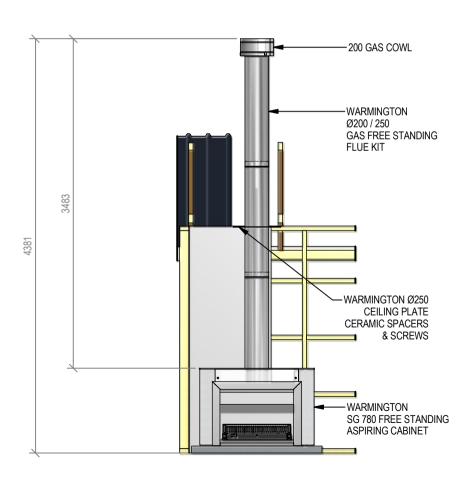

Warmington Gas Open Fire
SG 780 Freestanding Aspiring Cabinet
Fire, Flue System to Comply with NZS 5261 / 5262 : 2003
Due to continued product improvement, Warmington Ind LTD reserves the right to change product specifications without prior notification.
Read all the Instructions carefully before commencing the Installation. Failure to follow these instructions may result in a fire hazard and void the warranty For Specification See: www.warmington.co.nz Copyright ©

## Warmington Gas Open Fire SG 780 Freestanding Aspiring Cabinet - Straight Hearth Fire, Flue System to Comply with NZS 5261 / 5262 : 2003

Due to continued product improvement, Warmington Ind LTD reserves the right to change product specifications without prior notification.

Read all the Instructions carefully before commencing the Installation. Failure to follow these instructions may result in a fire hazard and void the warranty

For Specification See: www.warmington.co.nz Copyright ©