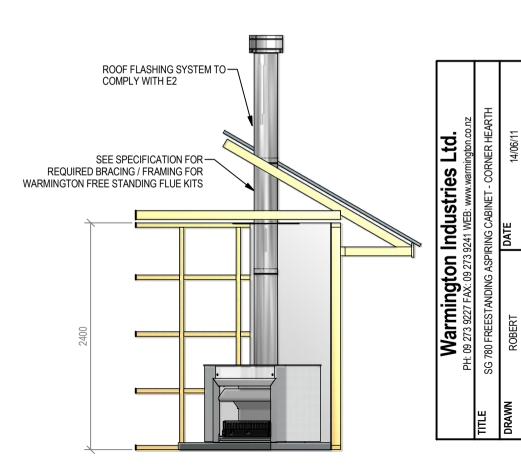

### Warmington Gas Open Fire

## SG 780 Freestanding Aspiring Cabinet - Corner Hearth Fire, Flue System to Comply with NZS 5261 / 5262 : 2003

Due to continued product improvement, Warmington Ind LTD reserves the right to change product specifications without prior notification.

Read all the Instructions carefully before commencing the Installation. Failure to follow these instructions may result in a fire hazard and void the warranty For Specification See: www.warmington.co.nz Copyright ©