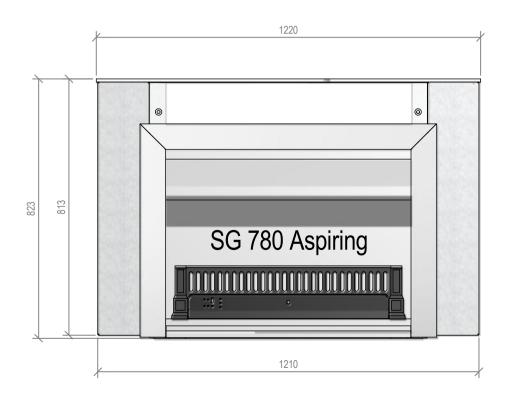

Warmington Gas Open Fire
SG 780 Freestanding Aspiring Cabinet
Fire, Flue System to Comply with NZS 5261 / 5262 : 2003
Due to continued product improvement, Warmington Ind LTD reserves the right to change product specifications without prior notification.
Read all the Instructions carefully before commencing the Installation. Failure to follow these instructions may result in a fire hazard and void the warranty For Specification See: www.warmington.co.nz Copyright ©

## Warmington Gas Open Fire SG 780 Freestanding Aspiring Cabinet - Straight Hearth Fire, Flue System to Comply with NZS 5261 / 5262 : 2003

Due to continued product improvement, Warmington Ind LTD reserves the right to change product specifications without prior notification.