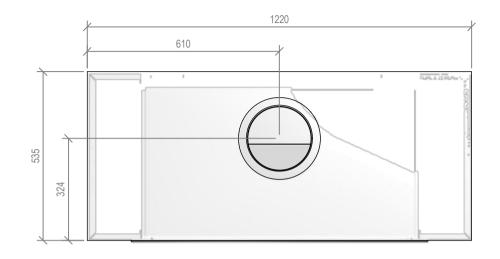

Warmington Gas Open Fire
SG 780 Freestanding Aspiring Cabinet
Fire, Flue System to Comply with NZS 5261 / 5262 : 2003
Due to continued product improvement, Warmington Ind LTD reserves the right to change product specifications without prior notification.
Read all the Instructions carefully before commencing the Installation. Failure to follow these instructions may result in a fire hazard and void the warranty For Specification See: www.warmington.co.nz Copyright ©

## Warmington Gas Open Fire SG 780 Freestanding Aspiring Cabinet - Straight Hearth Fire, Flue System to Comply with NZS 5261 / 5262 : 2003

Due to continued product improvement, Warmington Ind LTD reserves the right to change product specifications without prior notification.