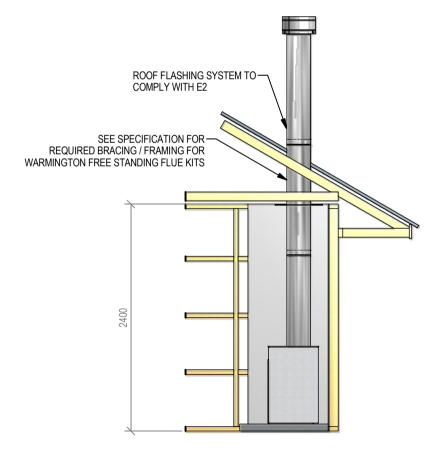

## Warmington Gas Open Fire SG 780 Freestanding Aspiring Cabinet - Straight Hearth Fire, Flue System to Comply with NZS 5261 / 5262 : 2003

Due to continued product improvement, Warmington Ind LTD reserves the right to change product specifications without prior notification.

Read all the Instructions carefully before commencing the Installation. Failure to follow these instructions may result in a fire hazard and void the warranty

For Specification See: www.warmington.co.nz Copyright ©