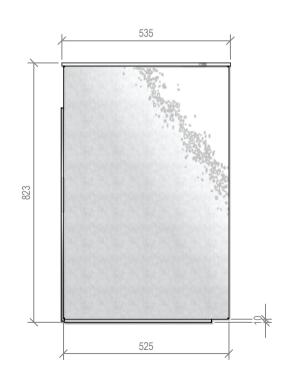

## Warmington Gas Open Fire SG 780 Freestanding Aspiring Cabinet - Straight Hearth Fire, Flue System to Comply with NZS 5261 / 5262 : 2003

Due to continued product improvement, Warmington Ind LTD reserves the right to change product specifications without prior notification.