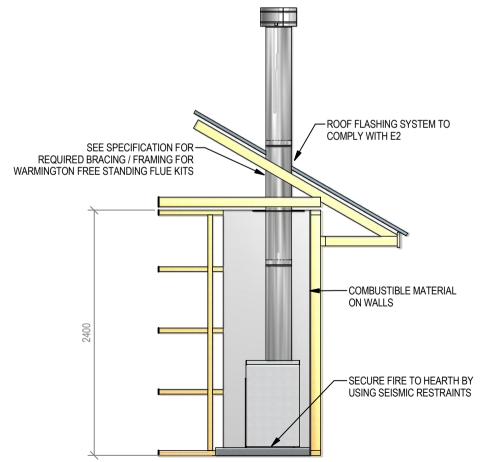

## SG 780 Square Top Freestanding Cabinet - Straight Hearth

Fire, Flue System to Comply with NZS 5261 / 5262 : 2003

Due to continued product improvement, Warmington Ind LTD reserves the right to change product specifications without prior notification.

Read all the Instructions carefully before commencing the Installation. Failure to follow these instructions may result in a fire hazard and void the warranty

For Specification See: www.warmington.co.nz

Copyright ©

SG 780 SQUARE TOP FREESTANDING CABINET - STRAIGHT HEARTH

DRAWN

ij

SCALE

Warmington Industries Ltd.

16/06/11

REVISION