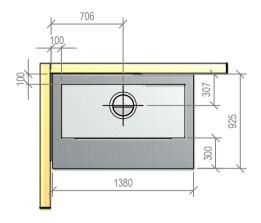

# Warmington Gas Open Fire SG 780 Square Top Freestanding Cabinet - Corner Hearth Fire, Flue System to Comply with NZS 5261 / 5262 : 2003

Due to continued product improvement, Warmington Ind LTD reserves the right to change product specifications without prior notification.