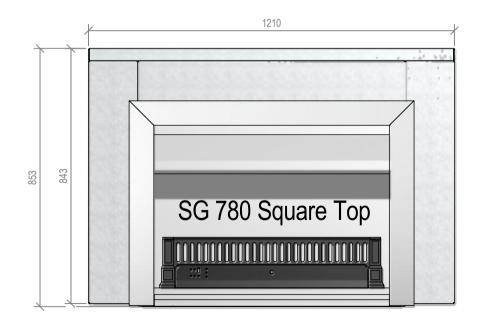

Warmington Gas Open Fire
SG 780 Square Top Freestanding Cabinet
Fire, Flue System to Comply with NZS 5261 / 5262 : 2003
Due to continued product improvement, Warmington Ind LTD reserves the right to change product specifications without prior notification.
Read all the Instructions carefully before commencing the Installation. Failure to follow these instructions may result in a fire hazard and void the warranty For Specification See: www.warmington.co.nz Copyright ©

## Warmington Gas Open Fire

## SG 780 Square Top Freestanding Cabinet - Straight Hearth

Fire, Flue System to Comply with NZS 5261 / 5262 : 2003

Due to continued product improvement, Warmington Ind LTD reserves the right to change product specifications without prior notification.