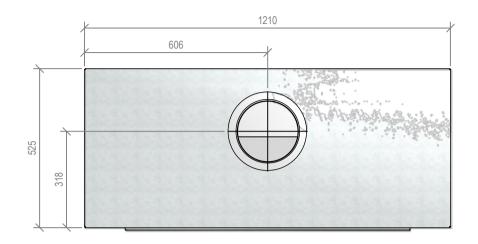

Warmington Gas Open Fire
SG 780 Square Top Freestanding Cabinet
Fire, Flue System to Comply with NZS 5261 / 5262 : 2003
Due to continued product improvement, Warmington Ind LTD reserves the right to change product specifications without prior notification.
Read all the Instructions carefully before commencing the Installation. Failure to follow these instructions may result in a fire hazard and void the warranty For Specification See: www.warmington.co.nz Copyright ©

## Warmington Gas Open Fire

## SG 780 Square Top Freestanding Cabinet - Straight Hearth

Fire, Flue System to Comply with NZS 5261 / 5262 : 2003

Due to continued product improvement, Warmington Ind LTD reserves the right to change product specifications without prior notification.