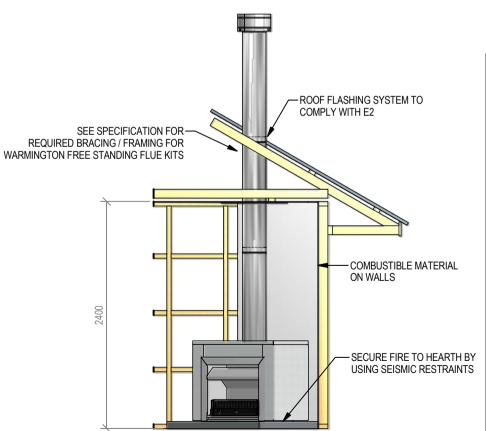

## Warmington Gas Open Fire

## SG 780 Square Top Freestanding Cabinet - Straight Hearth

Fire, Flue System to Comply with NZS 5261 / 5262 : 2003

Due to continued product improvement, Warmington Ind LTD reserves the right to change product specifications without prior notification.

Read all the Instructions carefully before commencing the Installation. Failure to follow these instructions may result in a fire hazard and void the warranty

For Specification See: www.warmington.co.nz

Copyright ©

SG 780 SQUARE TOP FREESTANDING CABINET - STRAIGHT HEARTH

DRAWN

ij

SCALE

Warmington Industries Ltd.

16/06/11

REVISION