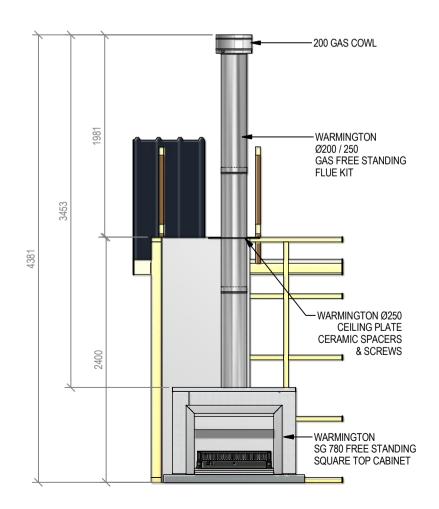

Warmington Gas Open Fire
SG 780 Square Top Freestanding Cabinet
Fire, Flue System to Comply with NZS 5261 / 5262 : 2003
Due to continued product improvement, Warmington Ind LTD reserves the right to change product specifications without prior notification.
Read all the Instructions carefully before commencing the Installation. Failure to follow these instructions may result in a fire hazard and void the warranty For Specification See: www.warmington.co.nz Copyright ©

|       | Warmington Industries Ltd. PH: 09 273 9227 EAX: 09 273 9241 WFB: www.warmington.co.nz | Industrie     | is Ltd.  |
|-------|---------------------------------------------------------------------------------------|---------------|----------|
| TITLE | SG 780 SQUARE TOP FREESTANDING CABINET                                                | EESTANDING CA | SINET    |
| DRAWN | ALAN                                                                                  | DATE          | 16/06/11 |
| SCALE | NOT TO SCALE                                                                          | REVISION      | 10       |

## Warmington Gas Open Fire