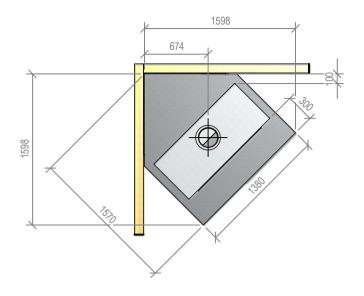

# Warmington Gas Open Fire SG 780 Square Top Freestanding Cabinet - Corner Hearth Fire, Flue System to Comply with NZS 5261 / 5262 : 2003

Due to continued product improvement, Warmington Ind LTD reserves the right to change product specifications without prior notification.

Read all the Instructions carefully before commencing the Installation. Failure to follow these instructions may result in

a fire hazard and void the warranty

For Specification See: www.warmington.co.nz

Copyright ©

|       | Warmington Industries Ltd. PH: 09 273 9227 FAX: 09 273 9241 WEB: www.warmington.co.nz | Industries L         | td.       |
|-------|---------------------------------------------------------------------------------------|----------------------|-----------|
| TITLE | SG 780 SQUARE TOP FREESTANDING CABINET - CORNER HEARTH                                | DING CABINET - CORNE | ER HEARTH |
| DRAWN | ALAN                                                                                  | DATE 16              | 16/06/11  |
| SCALE | NOT TO SCALE                                                                          | REVISION             | 01        |