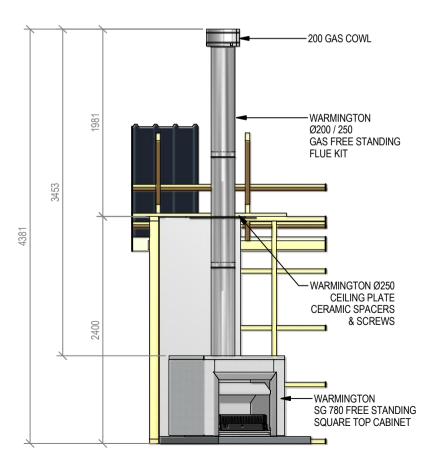

Warmington Gas Open Fire
SG 780 Square Top Freestanding Cabinet
Fire, Flue System to Comply with NZS 5261 / 5262 : 2003
Due to continued product improvement, Warmington Ind LTD reserves the right to change product specifications without prior notification.
Read all the Instructions carefully before commencing the Installation. Failure to follow these instructions may result in a fire hazard and void the warranty For Specification See: www.warmington.co.nz Copyright ©

|       | Warmington Industries Ltd. PH: 09 273 9227 EAX: 09 273 9241 WFB: www.warmington.co.nz | Industrie     | is Ltd.  |
|-------|---------------------------------------------------------------------------------------|---------------|----------|
| TITLE | SG 780 SQUARE TOP FREESTANDING CABINET                                                | EESTANDING CA | SINET    |
| DRAWN | ALAN                                                                                  | DATE          | 16/06/11 |
| SCALE | NOT TO SCALE                                                                          | REVISION      | 10       |

## Warmington Gas Open Fire