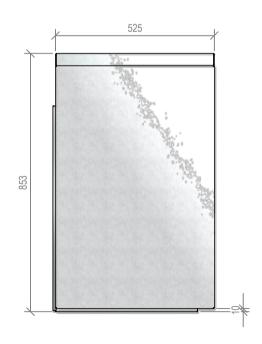

Warmington Gas Open Fire
SG 780 Square Top Freestanding Cabinet
Fire, Flue System to Comply with NZS 5261 / 5262 : 2003
Due to continued product improvement, Warmington Ind LTD reserves the right to change product specifications without prior notification.
Read all the Instructions carefully before commencing the Installation. Failure to follow these instructions may result in a fire hazard and void the warranty For Specification See: www.warmington.co.nz Copyright ©

## Warmington Gas Open Fire

## SG 780 Square Top Freestanding Cabinet - Straight Hearth

Fire, Flue System to Comply with NZS 5261 / 5262 : 2003

Due to continued product improvement, Warmington Ind LTD reserves the right to change product specifications without prior notification.