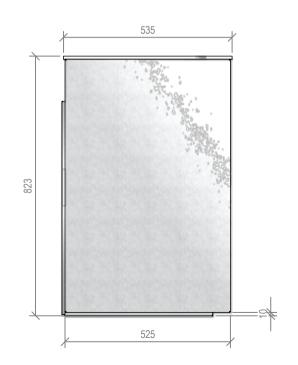

Warmington Gas Open Fire
SG 900 Freestanding Aspiring Cabinet
Fire, Flue System to Comply with NZS 5261 / 5262 : 2003
Due to continued product improvement, Warmington Ind LTD reserves the right to change product specifications without prior notification.
Read all the Instructions carefully before commencing the Installation. Failure to follow these instructions may result in a fire hazard and void the warranty For Specification See: www.warmington.co.nz Copyright ©

Warmington Gas Open Fire

SG 900 Freestanding Aspiring Cabinet - Straight Hearth
Fire, Flue System to Comply with NZS 5261 / 5262 : 2003

Due to continued product improvement, Warmington Ind LTD reserves the right to change product specifications without prior notification.

Read all the Instructions carefully before commencing the Installation. Failure to follow these instructions may result in a fire hazard and void the warranty
For Specification See: www.warmington.co.pd. For Specification See: www.warmington.co.nz Copyright ©