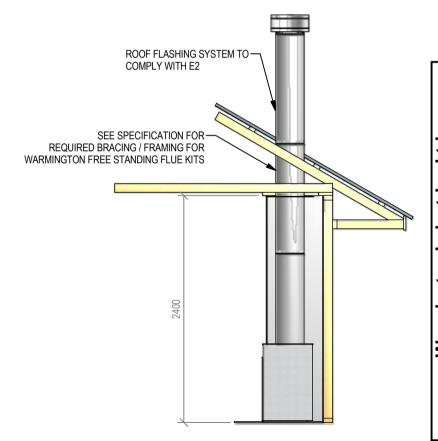

Warmington Gas Open Fire
SG 900 Freestanding Aspiring Cabinet
Fire, Flue System to Comply with NZS 5261 / 5262 : 2003
Due to continued product improvement, Warmington Ind LTD reserves the right to change product specifications without prior notification.
Read all the Instructions carefully before commencing the Installation. Failure to follow these instructions may result in a fire hazard and void the warranty For Specification See: www.warmington.co.nz Copyright ©

Warmington Gas Open Fire

SG 900 Freestanding Aspiring Cabinet - Straight Hearth
Fire, Flue System to Comply with NZS 5261 / 5262 : 2003

Due to continued product improvement, Warmington Ind LTD reserves the right to change product specifications without prior notification.

Read all the Instructions carefully before commencing the Installation. Failure to follow these instructions may result in a fire hazard and void the warranty
For Specification See: www.warmington.co.pd. For Specification See: www.warmington.co.nz Copyright ©

|       | Warmington Industries Ltd.                                 | Industrie        | s Ltd.           |
|-------|------------------------------------------------------------|------------------|------------------|
|       | PH: 09 273 9227 FAX: 09 273 9241 WEB: www.warmington.co.nz | 9241 WEB: www.v  | /armington.co.nz |
| TITLE | SG 900 FREESTANDING ASPIRING CABINET - STRAIGHT HEARTH     | RING CABINET - S | TRAIGHT HEARTH   |
| DRAWN | ROBERT                                                     | DATE             | 15/06/11         |
| SCALE | NOT TO SCALE                                               | REVISION         | 01               |