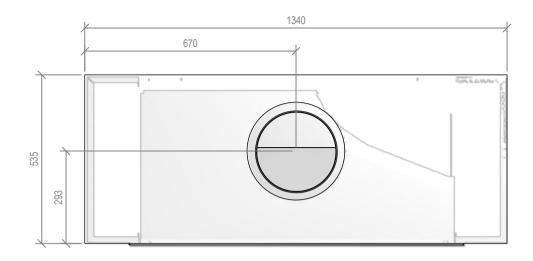

Warmington Gas Open Fire
SG 900 Freestanding Aspiring Cabinet
Fire, Flue System to Comply with NZS 5261 / 5262 : 2003
Due to continued product improvement, Warmington Ind LTD reserves the right to change product specifications without prior notification.
Read all the Instructions carefully before commencing the Installation. Failure to follow these instructions may result in a fire hazard and void the warranty For Specification See: www.warmington.co.nz Copyright ©

Warmington Gas Open Fire

SG 900 Freestanding Aspiring Cabinet - Straight Hearth
Fire, Flue System to Comply with NZS 5261 / 5262 : 2003

Due to continued product improvement, Warmington Ind LTD reserves the right to change product specifications without prior notification.

Read all the Instructions carefully before commencing the Installation. Failure to follow these instructions may result in a fire hazard and void the warranty
For Specification See: www.warmington.co.pd. For Specification See: www.warmington.co.nz Copyright ©