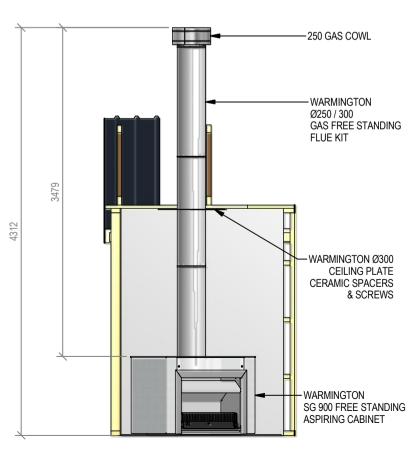

Warmington Gas Open Fire
SG 900 Freestanding Aspiring Cabinet
Fire, Flue System to Comply with NZS 5261 / 5262 : 2003
Due to continued product improvement, Warmington Ind LTD reserves the right to change product specifications without prior notification.
Read all the Instructions carefully before commencing the Installation. Failure to follow these instructions may result in a fire hazard and void the warranty For Specification See: www.warmington.co.nz Copyright ©

Warmington Gas Open Fire

SG 900 Freestanding Aspiring Cabinet - Straight Hearth
Fire, Flue System to Comply with NZS 5261 / 5262 : 2003

Due to continued product improvement, Warmington Ind LTD reserves the right to change product specifications without prior notification.

Read all the Instructions carefully before commencing the Installation. Failure to follow these instructions may result in a fire hazard and void the warranty
For Specification See: www.warmington.co.pd. For Specification See: www.warmington.co.nz Copyright ©

|       | Warmington Industries Ltd.                                 | Industrie        | s Ltd.           |
|-------|------------------------------------------------------------|------------------|------------------|
|       | PH: 09 273 9227 FAX: 09 273 9241 WEB: www.warmington.co.nz | 9241 WEB: www.v  | /armington.co.nz |
| TITLE | SG 900 FREESTANDING ASPIRING CABINET - STRAIGHT HEARTH     | RING CABINET - S | TRAIGHT HEARTH   |
| DRAWN | ROBERT                                                     | DATE             | 15/06/11         |
| SCALE | NOT TO SCALE                                               | REVISION         | 01               |