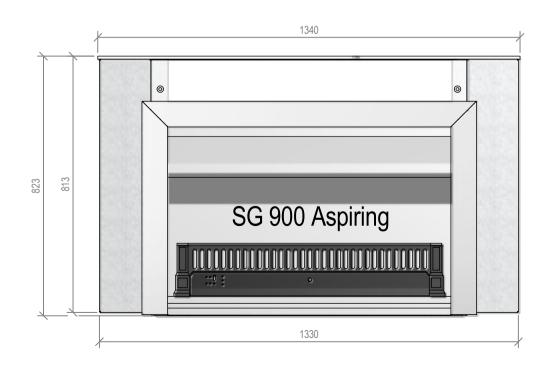

Warmington Gas Open Fire
SG 900 Freestanding Aspiring Cabinet
Fire, Flue System to Comply with NZS 5261 / 5262 : 2003
Due to continued product improvement, Warmington Ind LTD reserves the right to change product specifications without prior notification.
Read all the Instructions carefully before commencing the Installation. Failure to follow these instructions may result in a fire hazard and void the warranty For Specification See: www.warmington.co.nz Copyright ©

Warmington Gas Open Fire

SG 900 Freestanding Aspiring Cabinet - Straight Hearth
Fire, Flue System to Comply with NZS 5261 / 5262 : 2003

Due to continued product improvement, Warmington Ind LTD reserves the right to change product specifications without prior notification.

Read all the Instructions carefully before commencing the Installation. Failure to follow these instructions may result in a fire hazard and void the warranty
For Specification See: www.warmington.co.pd. For Specification See: www.warmington.co.nz Copyright ©