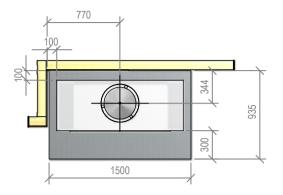

# Warmington Gas Open Fire

SG 900 Freestanding Aspiring Cabinet - Corner Hearth Fire, Flue System to Comply with NZS 5261 / 5262 : 2003

Due to continued product improvement, Warmington Ind LTD reserves the right to change product specifications without prior notification.

Read all the Instructions carefully before commencing the Installation. Failure to follow these instructions may result in a fire hazard and void the warranty For Specification See: www.warmington.co.nz Copyright ©

|       | Warmington                                                                      | Warmington Industries Ltd.                                                                                         |   |
|-------|---------------------------------------------------------------------------------|--------------------------------------------------------------------------------------------------------------------|---|
| TITLE | PH: 09 273 9227 FAX: 09 273 8 8 8 9 9 273 8 8 9 9 9 8 9 9 9 9 9 9 9 9 9 9 9 9 9 | PH: 09 2/3 922/ FAX: 09 2/3 9241 WEB: www.warmington.co.nz<br>SG 900 FREESTANDING ASPIRING CABINET - CORNER HEARTH | T |
| DRAWN | ROBERT                                                                          | <b>DATE</b> 15/06/11                                                                                               | Γ |
| SCALE | NOT TO SCALE                                                                    | REVISION 01                                                                                                        |   |