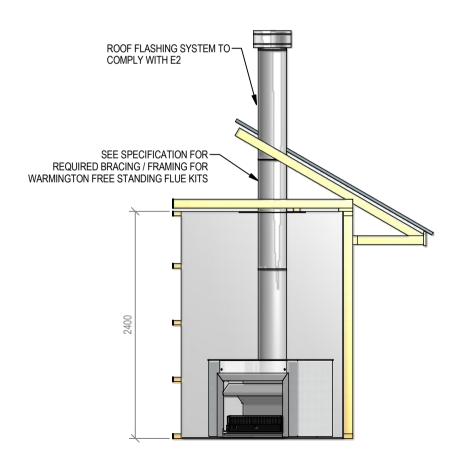

Warmington Gas Open Fire

SG 900 Freestanding Aspiring Cabinet - Straight Hearth
Fire, Flue System to Comply with NZS 5261 / 5262 : 2003

Due to continued product improvement, Warmington Ind LTD reserves the right to change product specifications without prior notification.

Read all the Instructions carefully before commencing the Installation. Failure to follow these instructions may result in a fire hazard and void the warranty
For Specification See: www.warmington.co.pd. For Specification See: www.warmington.co.nz Copyright ©

|       | Warmington Industries Ltd.                                 | Industrie        | s Ltd.           |
|-------|------------------------------------------------------------|------------------|------------------|
|       | PH: 09 273 9227 FAX: 09 273 9241 WEB: www.warmington.co.nz | 9241 WEB: www.v  | /armington.co.nz |
| TITLE | SG 900 FREESTANDING ASPIRING CABINET - STRAIGHT HEARTH     | RING CABINET - S | TRAIGHT HEARTH   |
| DRAWN | ROBERT                                                     | DATE             | 15/06/11         |
| SCALE | NOT TO SCALE                                               | REVISION         | 01               |