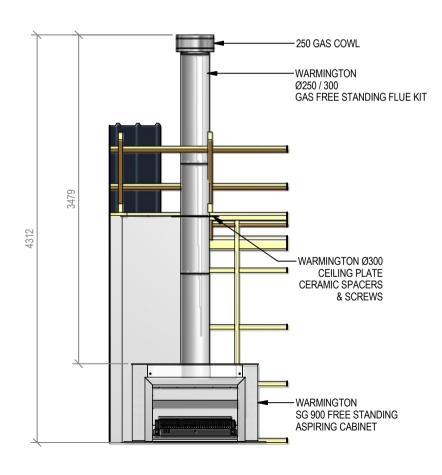

Warmington Gas Open Fire
SG 900 Freestanding Aspiring Cabinet
Fire, Flue System to Comply with NZS 5261 / 5262 : 2003
Due to continued product improvement, Warmington Ind LTD reserves the right to change product specifications without prior notification.
Read all the Instructions carefully before commencing the Installation. Failure to follow these instructions may result in a fire hazard and void the warranty For Specification See: www.warmington.co.nz Copyright ©

Warmington Gas Open Fire

SG 900 Freestanding Aspiring Cabinet - Straight Hearth
Fire, Flue System to Comply with NZS 5261 / 5262 : 2003

Due to continued product improvement, Warmington Ind LTD reserves the right to change product specifications without prior notification.

Read all the Instructions carefully before commencing the Installation. Failure to follow these instructions may result in a fire hazard and void the warranty
For Specification See: www.warmington.co.pd. For Specification See: www.warmington.co.nz Copyright ©

|       | Warmington Industries Ltd.                                 | Industrie        | s Ltd.           |
|-------|------------------------------------------------------------|------------------|------------------|
|       | PH: 09 273 9227 FAX: 09 273 9241 WEB: www.warmington.co.nz | 9241 WEB: www.v  | /armington.co.nz |
| TITLE | SG 900 FREESTANDING ASPIRING CABINET - STRAIGHT HEARTH     | RING CABINET - S | TRAIGHT HEARTH   |
| DRAWN | ROBERT                                                     | DATE             | 15/06/11         |
| SCALE | NOT TO SCALE                                               | REVISION         | 01               |