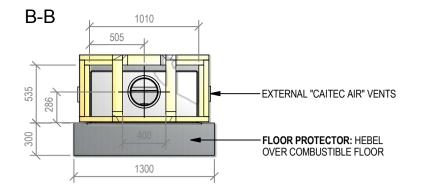

B-B

1210

## Warmington Gas Open Fire

| <b>Tes Ltd.</b><br>w.warmington.co.nz                                                 |                        | 13/04/11 | 10           |
|---------------------------------------------------------------------------------------|------------------------|----------|--------------|
| Industr<br>9241 WEB: ww                                                               | K ENCLOSURE            | DATE     | REVISION     |
| Warmington Industries Ltd. PH: 09 273 9227 FAX: 09 273 9241 WEB: www.warmington.co.nz | SG 900 BLOCK ENCLOSURE | ROBERT   | NOT TO SCALE |
|                                                                                       | шге                    | DRAWN    | SCALE        |
|                                                                                       |                        |          |              |