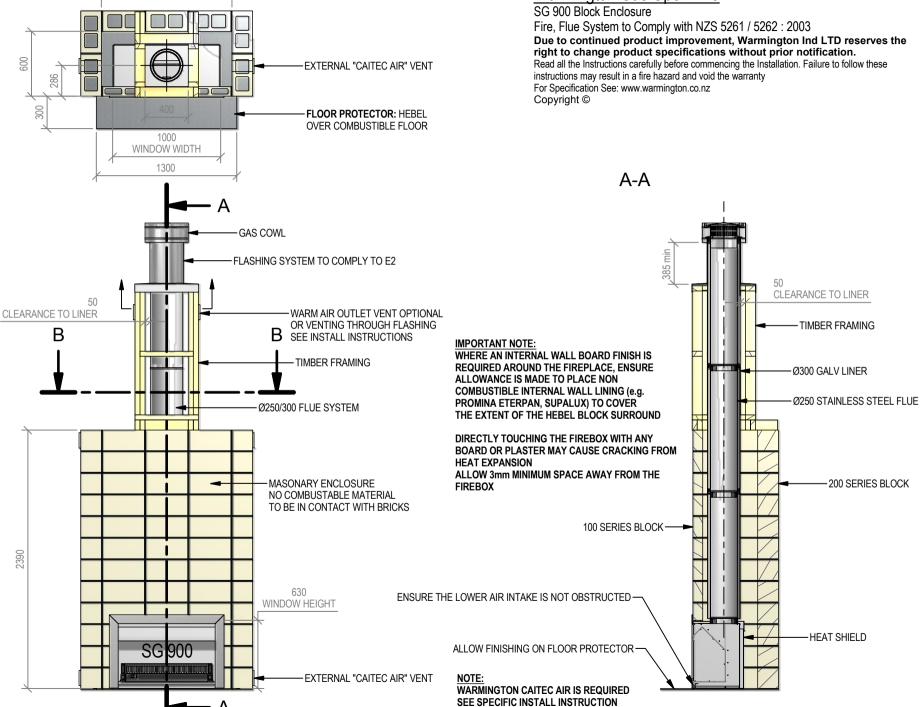

## Warmington Gas Open Fire

| <b>Tes Ltd.</b><br>w.warmington.co.nz                                                 |                        | 13/04/11 | 10           |
|---------------------------------------------------------------------------------------|------------------------|----------|--------------|
| Industr<br>9241 WEB: ww                                                               | K ENCLOSURE            | DATE     | REVISION     |
| Warmington Industries Ltd. PH: 09 273 9227 FAX: 09 273 9241 WEB: www.warmington.co.nz | SG 900 BLOCK ENCLOSURE | ROBERT   | NOT TO SCALE |
|                                                                                       | шге                    | DRAWN    | SCALE        |
|                                                                                       |                        |          |              |