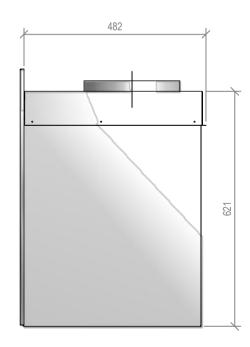

## Warmington Gas Open Fire

SG 900 Timber Framing

Fire, Flue System to Comply with NZS 5261 / 5262 : 2003

Due to continued product improvement, Warmington Ind LTD reserves the right to change product specifications without prior notification.
Read all the Instructions carefully before commencing the Installation. Failure to follow these

instructions may result in a fire hazard and void the warranty

For Specification See: www.warmington.co.nz

Copyright ©

|       | Warmington Industries Ltd. PH: 09 273 9227 FAX: 09 273 9241 WEB: www.warmington.co.nz | Industrie<br>9241 WEB: www.w | <b>S Ltd.</b><br>armington.co.nz |
|-------|---------------------------------------------------------------------------------------|------------------------------|----------------------------------|
| TITLE | SG 900 TIME                                                                           | SG 900 TIMBER FRAMING        |                                  |
| DRAWN | ROBERT                                                                                | DATE                         | 13/04/11                         |
| SCALE | NOT TO SCALE                                                                          | REVISION                     | 01                               |