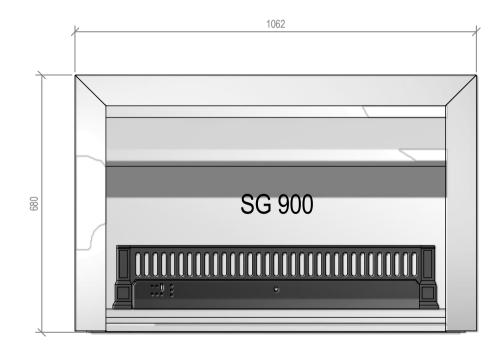

## SG 900 Firebox

Fire, Flue System to Comply with NZS 5261 / 5262 : 2003

Due to continued product improvement, Warmington Ind LTD reserves the right to change product specifications without prior notification.

Read all the Instructions carefully before commencing the Installation. Failure to follow these instructions may result in a fire hazard and void the warranty

For Specification See: www.warmington.co.nz

Copyright ©

|       | Warmington Industries Ltd.                                 | Industries       | s Ltd.         |
|-------|------------------------------------------------------------|------------------|----------------|
|       | PH: 09 273 9227 FAX: 09 273 9241 WEB: www.warmington.co.nz | 3241 WEB: www.wa | rmington.co.nz |
| TITLE | SG 900 FIREBOX                                             | IREBOX           |                |
| DRAWN | ROBERT                                                     | DATE             | 13/04/11       |
| SCALE | NOT TO SCALE                                               | REVISION         | 01             |