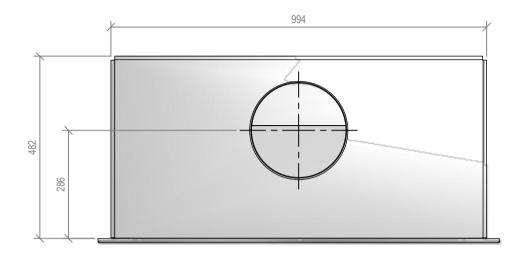

## Warmington Gas Open Fire

## SG 900 Firebox

Fire, Flue System to Comply with NZS 5261 / 5262 : 2003

Due to continued product improvement, Warmington Ind LTD reserves the right to change product specifications without prior notification.

Read all the Instructions carefully before commencing the Installation. Failure to follow these instructions may result in a fire hazard and void the warranty

For Specification See: www.warmington.co.nz

Copyright ©

|       | Warmington Industries Ltd.                                 | Industries       | s Ltd.         |
|-------|------------------------------------------------------------|------------------|----------------|
|       | PH: 09 273 9227 FAX: 09 273 9241 WEB: www.warmington.co.nz | 3241 WEB: www.wa | rmington.co.nz |
| TITLE | SG 900 FIREBOX                                             | IREBOX           |                |
| DRAWN | ROBERT                                                     | DATE             | 13/04/11       |
| SCALE | NOT TO SCALE                                               | REVISION         | 01             |