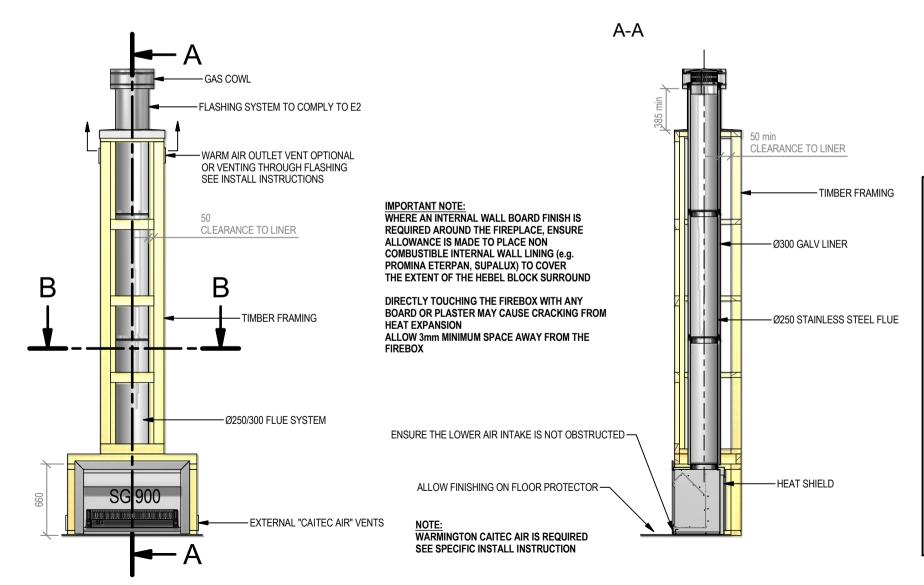

## Warmington Gas Open Fire

SG 900 Timber Framing

Fire, Flue System to Comply with NZS 5261 / 5262 : 2003

Due to continued product improvement, Warmington Ind LTD reserves the right to change product specifications without prior notification.
Read all the Instructions carefully before commencing the Installation. Failure to follow these

instructions may result in a fire hazard and void the warranty

For Specification See: www.warmington.co.nz

Copyright ©

|       | Warmington Industries Ltd. PH: 09 273 9227 FAX: 09 273 9241 WEB: www.warmington.co.nz | Industrie<br>9241 WEB: www.w | <b>S Ltd.</b><br>armington.co.nz |
|-------|---------------------------------------------------------------------------------------|------------------------------|----------------------------------|
| TITLE | SG 900 TIME                                                                           | SG 900 TIMBER FRAMING        |                                  |
| DRAWN | ROBERT                                                                                | DATE                         | 13/04/11                         |
| SCALE | NOT TO SCALE                                                                          | REVISION                     | 01                               |