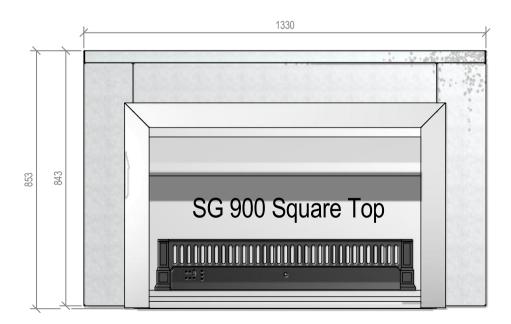

## Warmington Gas Open Fire

SG 900 Square Top Freestanding Cabinet - Straight Hearth

Fire, Flue System to Comply with NZS 5261 / 5262 : 2003

Due to continued product improvement, Warmington Ind LTD reserves the right to change product specifications without prior notification.

Read all the Instructions carefully before commencing the Installation. Failure to follow these instructions may result in a fire hazard and void the warranty

For Specification See: www.warmington.co.nz