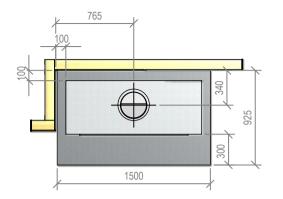

Copyright ©

Warmington Gas Open Fire SG 900 Square Top Freestanding Cabinet - Corner Hearth Fire, Flue System to Comply with NZS 5261 / 5262 : 2003

Due to continued product improvement, Warmington Ind LTD reserves the right to change product specifications without prior notification.

Read all the Instructions carefully before commencing the Installation. Failure to follow these instructions may result in a fire hazard and void the warranty

For Specification See: www.warmington.co.nz Copyright ©