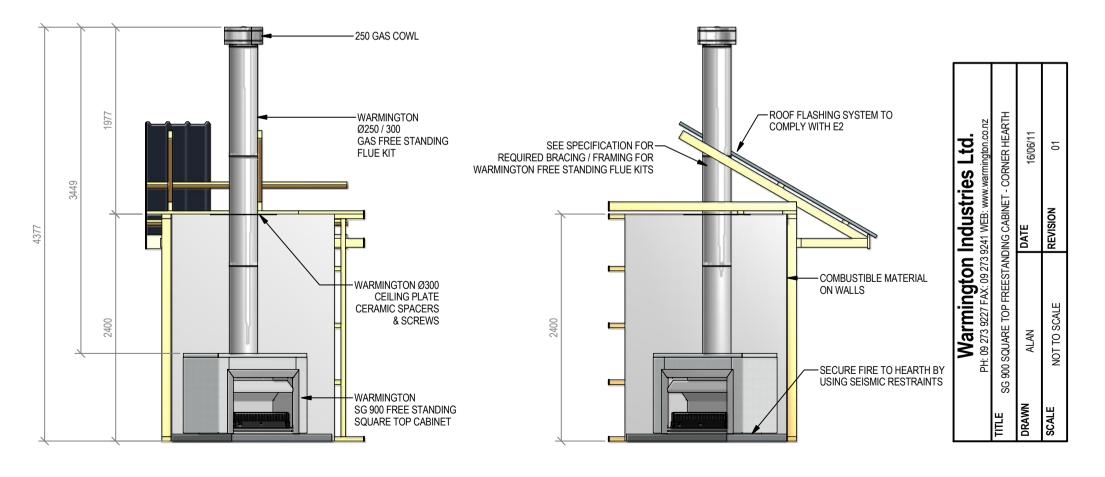

Copyright ©

Warmington Gas Open Fire SG 900 Square Top Freestanding Cabinet - Corner Hearth Fire, Flue System to Comply with NZS 5261 / 5262 : 2003

Due to continued product improvement, Warmington Ind LTD reserves the right to change product specifications without prior notification.

Read all the Instructions carefully before commencing the Installation. Failure to follow these instructions may result in a fire hazard and void the warranty

For Specification See: www.warmington.co.nz Copyright ©