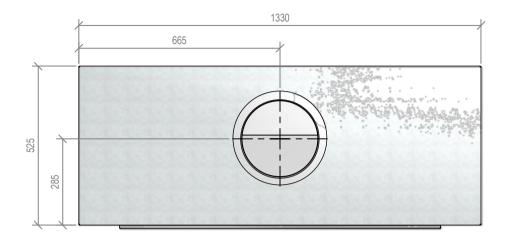

## Warmington Gas Open Fire

SG 900 Square Top Freestanding Cabinet - Straight Hearth

Fire, Flue System to Comply with NZS 5261 / 5262 : 2003

Due to continued product improvement, Warmington Ind LTD reserves the right to change product specifications without prior notification.

Read all the Instructions carefully before commencing the Installation. Failure to follow these instructions may result in a fire hazard and void the warranty

For Specification See: www.warmington.co.nz