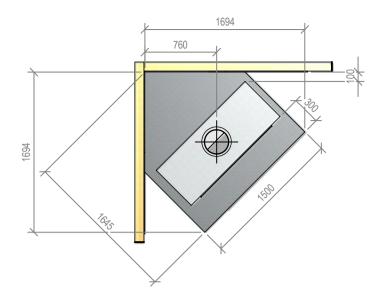

## Warmington Gas Open Fire

SG 900 Square Top Freestanding Cabinet - Straight Hearth

Fire, Flue System to Comply with NZS 5261 / 5262 : 2003

Due to continued product improvement, Warmington Ind LTD reserves the right to change product specifications without prior notification.

Read all the Instructions carefully before commencing the Installation. Failure to follow these instructions may result in a fire hazard and void the warranty

For Specification See: www.warmington.co.nz