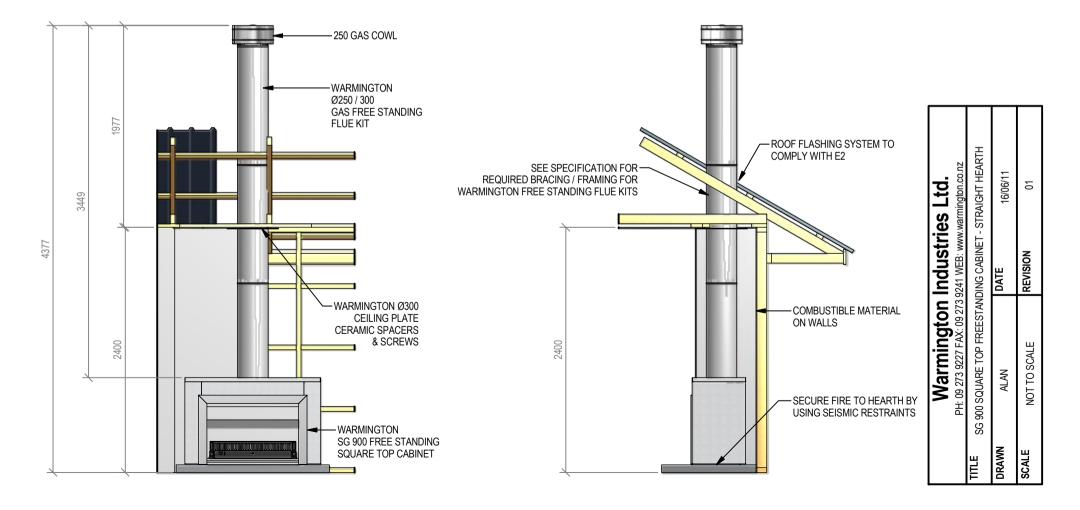

## Warmington Gas Open Fire

SG 900 Square Top Freestanding Cabinet - Straight Hearth

Fire, Flue System to Comply with NZS 5261 / 5262 : 2003

Due to continued product improvement, Warmington Ind LTD reserves the right to change product specifications without prior notification.

Read all the Instructions carefully before commencing the Installation. Failure to follow these instructions may result in a fire hazard and void the warranty

For Specification See: www.warmington.co.nz