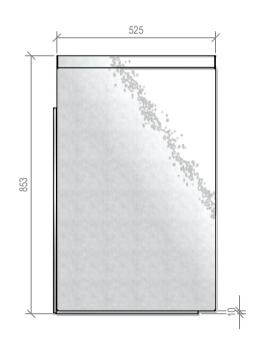

## Warmington Gas Open Fire

SG 900 Square Top Freestanding Cabinet - Straight Hearth

Fire, Flue System to Comply with NZS 5261 / 5262 : 2003

Due to continued product improvement, Warmington Ind LTD reserves the right to change product specifications without prior notification.

Read all the Instructions carefully before commencing the Installation. Failure to follow these instructions may result in a fire hazard and void the warranty

For Specification See: www.warmington.co.nz