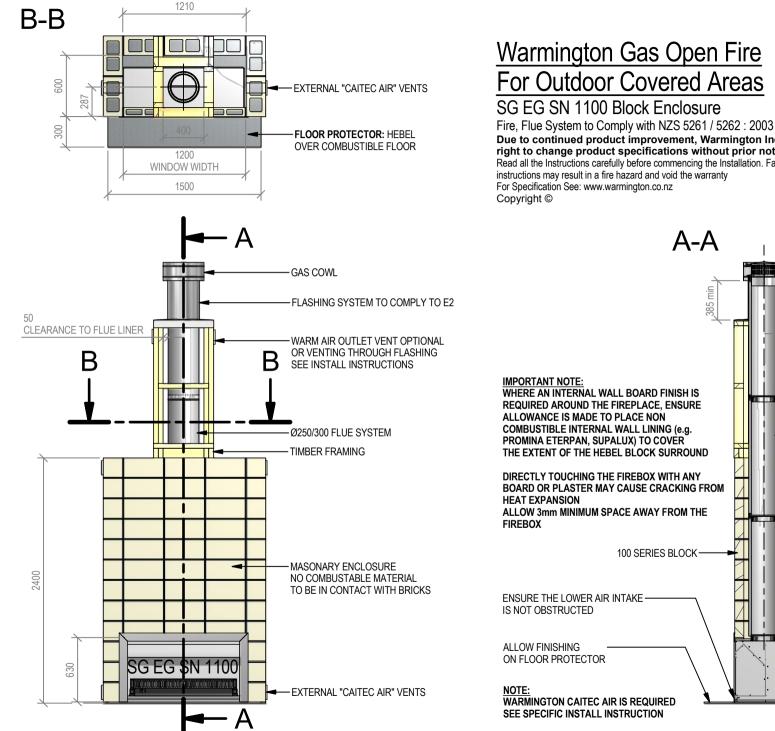

## Warmington Gas Open Fire For Outdoor Covered Areas

## Warmington Gas Open Fire For Outdoor Covered Areas

Due to continued product improvement, Warmington Ind LTD reserves the right to change product specifications without prior notification. Read all the Instructions carefully before commencing the Installation. Failure to follow these instructions may result in a fire hazard and void the warranty

50