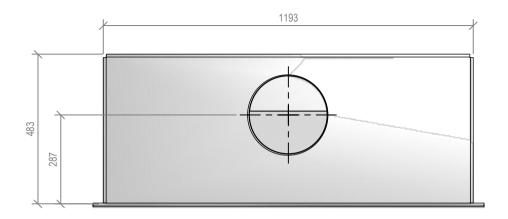

## SG EG SN 1100 Firebox

Fire, Flue System to Comply with NZS 5261 / 5262 : 2003 Due to continued product improvement, Warmington Ind LTD reserves the right to change product specifications without prior notification. Read all the Instructions carefully before commencing the Installation. Failure to follow these instructions may result in a fire hazard and void the warranty For Specification See: www.warmington.co.nz Copyright ©

## NOTE: HEAT SHIELD 304 S/S

| Warmington Industries Ltd.<br>PH: 09 273 9227 FAX: 09 273 9241 WEB: www.warmington.co.nz | TITLE SG EG SN 1100 FIREBOX | DATE 18/12/14 | REVISION 01        |
|------------------------------------------------------------------------------------------|-----------------------------|---------------|--------------------|
|                                                                                          |                             | DRAWN ALAN    | SCALE NOT TO SCALE |