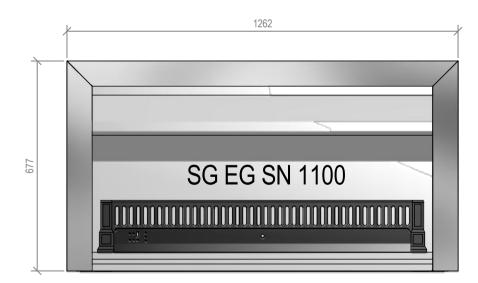

## SG EG SN 1100 Firebox

Fire, Flue System to Comply with NZS 5261 / 5262 : 2003 Due to continued product improvement, Warmington Ind LTD reserves the right to change product specifications without prior notification. Read all the Instructions carefully before commencing the Installation. Failure to follow these instructions may result in a fire hazard and void the warranty For Specification See: www.warmington.co.nz Copyright ©

## NOTE: HEAT SHIELD 304 S/S

| Warmington Industries Ltd.<br>PH: 09 273 9227 FAX: 09 273 9241 WEB: www.warmington.co.nz | TITLE SG EG SN 1100 FIREBOX | DATE 18/12/14 | REVISION 01        |
|------------------------------------------------------------------------------------------|-----------------------------|---------------|--------------------|
|                                                                                          |                             | DRAWN ALAN    | SCALE NOT TO SCALE |