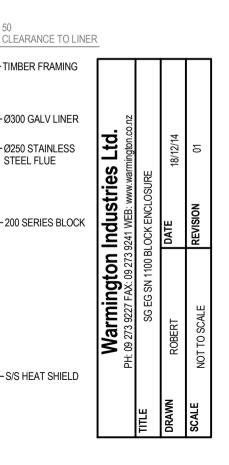

## NOTE: HEAT SHIELD 304 S/S

| Warmington Industries Ltd.<br>PH: 09 273 9227 FAX: 09 273 9241 WEB: www.warmington.co.nz | TITLE SG EG SN 1100 FIREBOX | DATE 18/12/14 | REVISION 01        |
|------------------------------------------------------------------------------------------|-----------------------------|---------------|--------------------|
|                                                                                          |                             | DRAWN ALAN    | SCALE NOT TO SCALE |