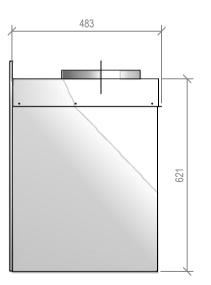

## SG EG SN 1100 Firebox

Fire, Flue System to Comply with NZS 5261 / 5262 : 2003 Due to continued product improvement, Warmington Ind LTD reserves the right to change product specifications without prior notification. Read all the Instructions carefully before commencing the Installation. Failure to follow these instructions may result in a fire hazard and void the warranty For Specification See: www.warmington.co.nz Copyright ©

## NOTE: HEAT SHIELD 304 S/S

| Warmington Industries Ltd.<br>PH: 09 273 9227 FAX: 09 273 9241 WEB: www.warmington.co.nz | TITLE SG EG SN 1100 FIREBOX | DATE 18/12/14 | REVISION 01        |
|------------------------------------------------------------------------------------------|-----------------------------|---------------|--------------------|
|                                                                                          |                             | DRAWN ALAN    | SCALE NOT TO SCALE |