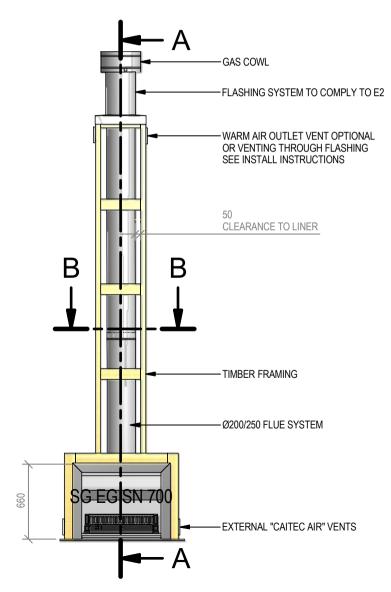

### SG EG SN 700 Firebox

Fire, Flue System to Comply with NZS 5261 / 5262 : 2003

Due to continued product improvement, Warmington Ind LTD reserves the right to change product specifications without prior notification.

#### NOTE: HEAT SHIELD 304 S/S

|       | Warmington Industries Ltd. PH: 09 273 9227 FAX: 09 273 9241 WEB: www.warmington.co.nz | Industries<br>9241 WEB: www.war | : Ltd.<br>mington.co.nz |
|-------|---------------------------------------------------------------------------------------|---------------------------------|-------------------------|
| TITLE | SG EG SN 7                                                                            | SG EG SN 700 FIREBOX            | <b>S</b>                |
| DRAWN | ROBERT                                                                                | DATE                            | 15/12/14                |
| SCALE | NOT TO SCALE                                                                          | REVISION                        | 10                      |