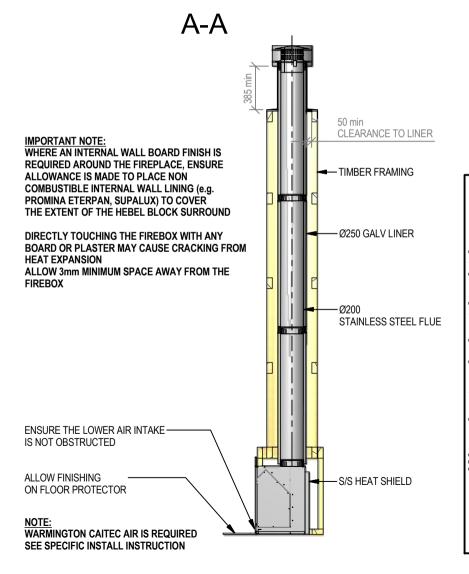

#### SG EG SN 700 Timber Framing

Fire, Flue System to Comply with NZS 5261 / 5262 : 2003 Due to continued product improvement, Warmington Ind LTD reserves the right to change product specifications without prior notification.

Copyright ©

|       | Warmington<br>PH: 09 273 9227 FAX: 09 273 9 | Warmington Industries Ltd. PH: 09 273 9227 FAX: 09 273 9241 WEB: www.warmington.co.nz |
|-------|---------------------------------------------|---------------------------------------------------------------------------------------|
| TITLE | SG EG SN 700 TIMBER FRAMING                 | MBER FRAMING                                                                          |
| DRAWN | ROBERT                                      | <b>DATE</b> 15/12/14                                                                  |
| SCALE | NOT TO SCALE                                | REVISION 01                                                                           |