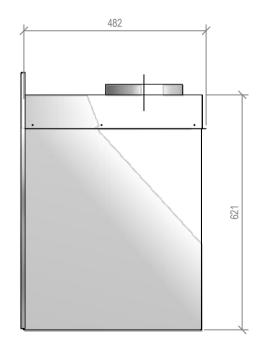

Copyright ©

|       | Warmington<br>PH: 09 273 9227 FAX: 09 273 9 | Warmington Industries Ltd. PH: 09 273 9227 FAX: 09 273 9241 WEB: www.warmington.co.nz |
|-------|---------------------------------------------|---------------------------------------------------------------------------------------|
| TITLE | SG EG SN 700 TIMBER FRAMING                 | MBER FRAMING                                                                          |
| DRAWN | ROBERT                                      | <b>DATE</b> 15/12/14                                                                  |
| SCALE | NOT TO SCALE                                | REVISION 01                                                                           |