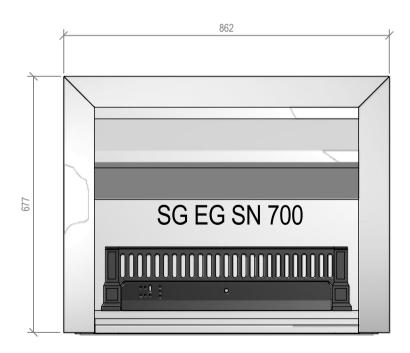

### SG EG SN 700 Firebox

Fire, Flue System to Comply with NZS 5261 / 5262 : 2003

Due to continued product improvement, Warmington Ind LTD reserves the right to change product specifications without prior notification.