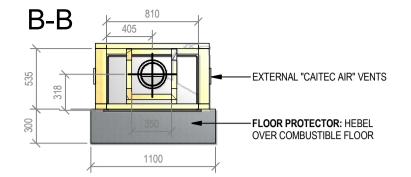

## B-B EXTERNAL "CAITEC AIR" VENTS 318 FLOOR PROTECTOR: HEBEL OVER COMBUSTIBLE FLOOR WINDOW WIDTH 1100 GAS COWL FLASHING SYSTEM TO COMPLY TO E2 CLEARANCE TO FLUE LINER WARM AIR OUTLET VENT OPTIONAL OR VENTING THROUGH FLASHING B SEE INSTALL INSTRUCTIONS -Ø200/250 FLUE SYSTEM TIMBER FRAMING -MASONARY ENCLOSURE NO COMBUSTABLE MATERIAL TO BE IN CONTACT WITH BRICKS 630 WINDOW HEIGHT SG EG SN 700 -EXTERNAL "CAITEC AIR" VENTS

#### SG EG SN 700 Block Enclosure

Fire, Flue System to Comply with NZS 5261 / 5262 : 2003

Due to continued product improvement, Warmington Ind LTD reserves the right to change product specifications without prior notification.