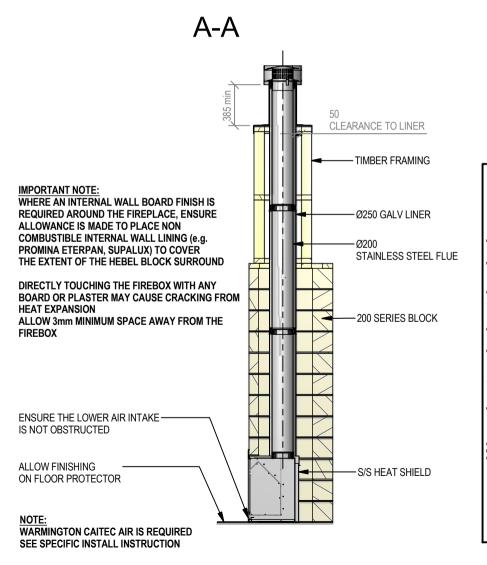

#### SG EG SN 700 Block Enclosure

Fire, Flue System to Comply with NZS 5261 / 5262 : 2003

Due to continued product improvement, Warmington Ind LTD reserves the right to change product specifications without prior notification.

Copyright ©

|       | Warmington Industries Ltd. PH: 09 273 9227 FAX: 09 273 9241 WEB: www.warmington.co.nz | Industrie<br>9241 WEB: www.w? | <b>S Ltd.</b><br>armington.co.nz |
|-------|---------------------------------------------------------------------------------------|-------------------------------|----------------------------------|
| TITLE | SG EG SN 700 BLOCK ENCLOSURE                                                          | OCK ENCLOSURE                 |                                  |
| DRAWN | ROBERT                                                                                | DATE                          | 15/12/14                         |
| SCALE | NOT TO SCALE                                                                          | REVISION                      | 01                               |