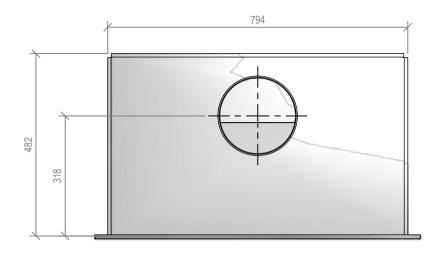

#### NOTE: HEAT SHIELD 304 S/S

|       | Warmington Industries Ltd. PH: 09 273 9227 FAX: 09 273 9241 WEB: www.warmington.co.nz | Industries<br>9241 WEB: www.war | : Ltd.<br>mington.co.nz |
|-------|---------------------------------------------------------------------------------------|---------------------------------|-------------------------|
| TITLE | SG EG SN 7                                                                            | SG EG SN 700 FIREBOX            | <b>S</b>                |
| DRAWN | ROBERT                                                                                | DATE                            | 15/12/14                |
| SCALE | NOT TO SCALE                                                                          | REVISION                        | 10                      |