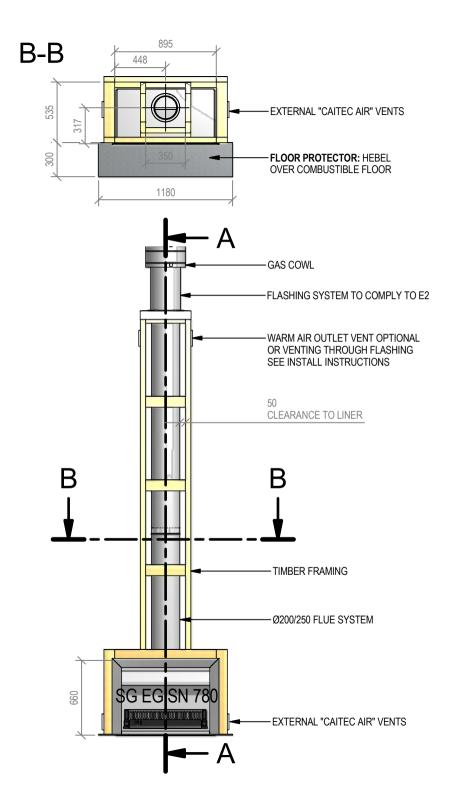

## GAS COWL FLASHING SYSTEM TO COMPLY TO E2 CLEARANCE TO FLUE LINER WARM AIR OUTLET VENT OPTIONAL B B OR VENTING THROUGH FLASHING SEE INSTALL INSTRUCTIONS ·Ø200/250 FLUE SYSTEM TIMBER FRAMING MASONARY ENCLOSURE 2400 NO COMBUSTABLE MATERIAL TO BE IN CONTACT WITH BRICKS **\$**G EG SN 780 -EXTERNAL "CAITEC AIR" VENTS

### SG EG SN 780 Block Enclosure

Fire, Flue System to Comply with NZS 5261 / 5262: 2003

Due to continued product improvement, Warmington Ind LTD reserves the right to change product specifications without prior notification.

Copyright ©

|       | Warmington Industries Ltd.    | Industri    | es Ltd.           |
|-------|-------------------------------|-------------|-------------------|
| TITLE | SG EG SN 780 TBLOCK ENCLOSURE | OCK ENCLOSI | Wallington.co.iiz |
| DRAWN | ROBERT                        | DATE        | 16/12/14          |
| SCALE | NOT TO SCALE                  | REVISION    | 10                |