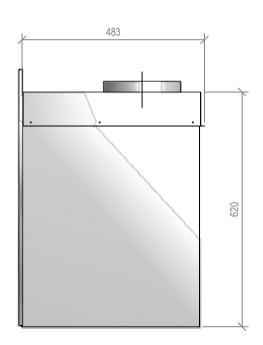

### SG EG SN 780 Timber Framing

Fire, Flue System to Comply with NZS 5261 / 5262 : 2003

Due to continued product improvement, Warmington Ind LTD reserves the right to change product specifications without prior notification.

Copyright ©

|       | Warmington Industries Ltd. PH: 09 273 9227 FAX: 09 273 9241 WEB: www.warmington.co.nz | Industries<br>9241 WEB: www.war | <b>: Ltd.</b><br>mington.co.nz |
|-------|---------------------------------------------------------------------------------------|---------------------------------|--------------------------------|
| тіте  | SG EG SN 780 TI                                                                       | SG EG SN 780 TIMBER FRAMING     |                                |
| DRAWN | ROBERT                                                                                | DATE                            | 16/12/14                       |
| SCALE | NOT TO SCALE                                                                          | REVISION                        | 01                             |