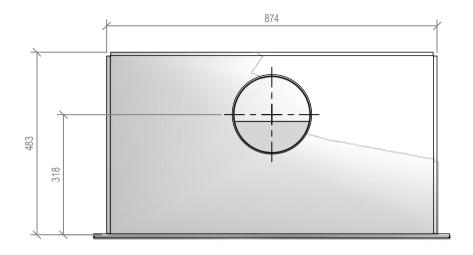

### SG EG SN 780 Firebox

Fire, Flue System to Comply with NZS 5261 / 5262 : 2003

Due to continued product improvement, Warmington Ind LTD reserves the right to change product specifications without prior notification.

Copyright ©

NOTE: HEAT SHIELD 304 S/S

|       | Warmington Industries Ltd. PH: 09 273 9227 FAX: 09 273 9241 WEB: www.warmington.co.nz | Industrie<br>3241 WEB: www.w | <b>s Ltd.</b><br>armington.co.nz |
|-------|---------------------------------------------------------------------------------------|------------------------------|----------------------------------|
| TITLE | SG EG SN 7                                                                            | SG EG SN 780 FIREBOX         |                                  |
| DRAWN | ROBERT                                                                                | DATE                         | 16/12/14                         |
| SCALE | NOT TO SCALE                                                                          | REVISION                     | 01                               |