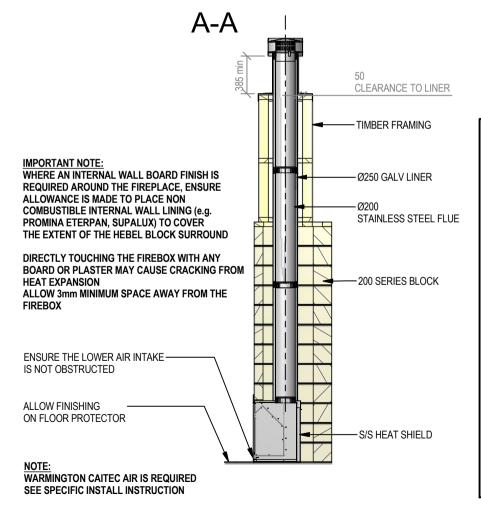

## GAS COWL FLASHING SYSTEM TO COMPLY TO E2 CLEARANCE TO FLUE LINER WARM AIR OUTLET VENT OPTIONAL B B OR VENTING THROUGH FLASHING SEE INSTALL INSTRUCTIONS ·Ø200/250 FLUE SYSTEM TIMBER FRAMING MASONARY ENCLOSURE 2400 NO COMBUSTABLE MATERIAL TO BE IN CONTACT WITH BRICKS **\$**G EG SN 780 -EXTERNAL "CAITEC AIR" VENTS