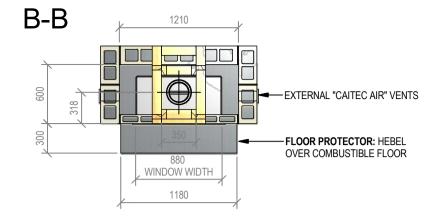

## GAS COWL FLASHING SYSTEM TO COMPLY TO E2 CLEARANCE TO FLUE LINER WARM AIR OUTLET VENT OPTIONAL B B OR VENTING THROUGH FLASHING SEE INSTALL INSTRUCTIONS ·Ø200/250 FLUE SYSTEM TIMBER FRAMING MASONARY ENCLOSURE 2400 NO COMBUSTABLE MATERIAL TO BE IN CONTACT WITH BRICKS **\$**G EG SN 780 -EXTERNAL "CAITEC AIR" VENTS