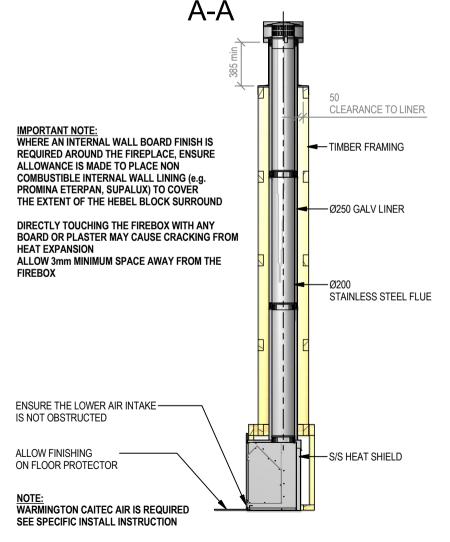

## GAS COWL FLASHING SYSTEM TO COMPLY TO E2 CLEARANCE TO FLUE LINER WARM AIR OUTLET VENT OPTIONAL B B OR VENTING THROUGH FLASHING SEE INSTALL INSTRUCTIONS ·Ø200/250 FLUE SYSTEM TIMBER FRAMING MASONARY ENCLOSURE 2400 NO COMBUSTABLE MATERIAL TO BE IN CONTACT WITH BRICKS **\$**G EG SN 780 -EXTERNAL "CAITEC AIR" VENTS