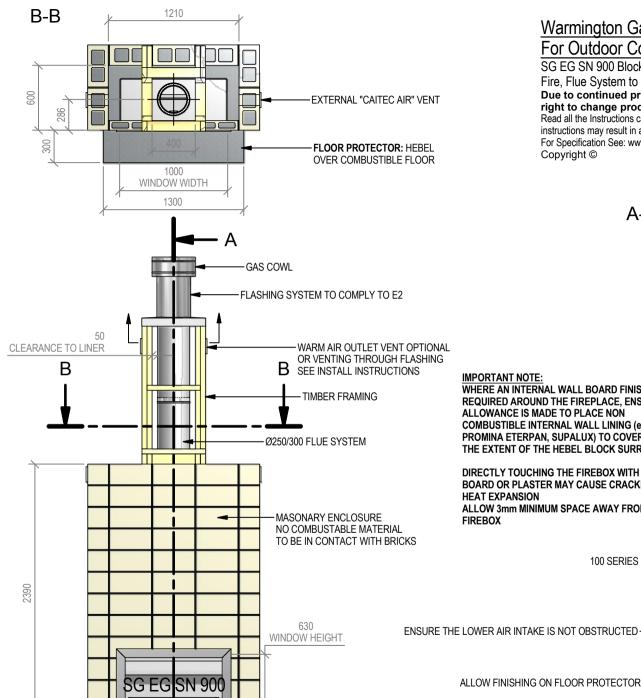

## Warmington Gas Open Fire For Outdoor Covered Areas SG EG SN 900 Firebox

Fire, Flue System to Comply with NZS 5261 / 5262 : 2003

Due to continued product improvement, Warmington Ind LTD reserves the right to change product specifications without prior notification.

Read all the Instructions carefully before commencing the Installation. Failure to follow these instructions may result in a fire hazard and void the warranty For Specification See: www.warmington.co.nz

Copyright ©

NOTE: HEAT SHIELD 304 S/S

|       | Warmington Industries Ltd. PH: 09 273 9227 FAX: 09 273 9241 WEB: www.warmington.co.nz | Industrie<br>3241 WEB: www.we | <b>s Ltd.</b><br>armington.co.nz |
|-------|---------------------------------------------------------------------------------------|-------------------------------|----------------------------------|
| TITLE | SG EG SN 900 FIREBOX                                                                  | 00 FIREBOX                    |                                  |
| DRAWN | ROBERT                                                                                | DATE                          | 18/12/14                         |
| SCALE | NOT TO SCALE                                                                          | REVISION                      | 01                               |

## GAS COWL FLASHING SYSTEM TO COMPLY TO E2 WARM AIR OUTLET VENT OPTIONAL OR VENTING THROUGH FLASHING SEE INSTALL INSTRUCTIONS CLEARANCE TO LINER B B TIMBER FRAMING **FIREBOX** Ø250/300 FLUE SYSTEM SG EG SN 900 990 EXTERNAL "CAITEC AIR" VENTS