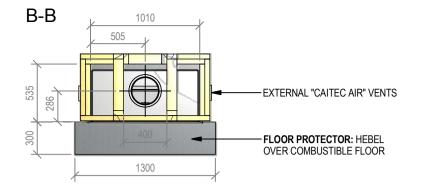

## GAS COWL FLASHING SYSTEM TO COMPLY TO E2 WARM AIR OUTLET VENT OPTIONAL OR VENTING THROUGH FLASHING SEE INSTALL INSTRUCTIONS CLEARANCE TO LINER B B TIMBER FRAMING **FIREBOX** Ø250/300 FLUE SYSTEM SG EG SN 900 990 EXTERNAL "CAITEC AIR" VENTS

EXTERNAL "CAITEC AIR" VENT