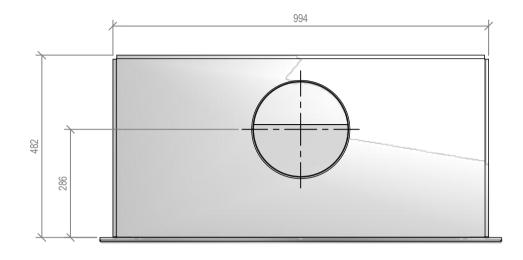

## Warmington Gas Open Fire For Outdoor Covered Areas SG EG SN 900 Firebox

Fire, Flue System to Comply with NZS 5261 / 5262 : 2003

Due to continued product improvement, Warmington Ind LTD reserves the right to change product specifications without prior notification.

Read all the Instructions carefully before commencing the Installation. Failure to follow these instructions may result in a fire hazard and void the warranty For Specification See: www.warmington.co.nz

Copyright ©

NOTE: HEAT SHIELD 304 S/S

|       | Warmington Industries Ltd. PH: 09 273 9227 FAX: 09 273 9241 WEB: www.warmington.co.nz | Industrie<br>3241 WEB: www.we | <b>s Ltd.</b><br>armington.co.nz |
|-------|---------------------------------------------------------------------------------------|-------------------------------|----------------------------------|
| TITLE | SG EG SN 900 FIREBOX                                                                  | 00 FIREBOX                    |                                  |
| DRAWN | ROBERT                                                                                | DATE                          | 18/12/14                         |
| SCALE | NOT TO SCALE                                                                          | REVISION                      | 01                               |