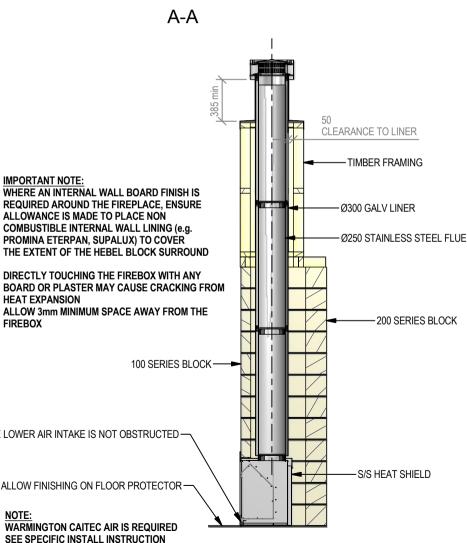

## Warmington Gas Open Fire For Outdoor Covered Areas

SG EG SN 900 Block Enclosure

Fire, Flue System to Comply with NZS 5261 / 5262 : 2003

Due to continued product improvement, Warmington Ind LTD reserves the right to change product specifications without prior notification.

Read all the Instructions carefully before commencing the Installation. Failure to follow these

instructions may result in a fire hazard and void the warranty

For Specification See: www.warmington.co.nz

Copyright ©

| TITLE DRAWN |
|-------------|
|-------------|