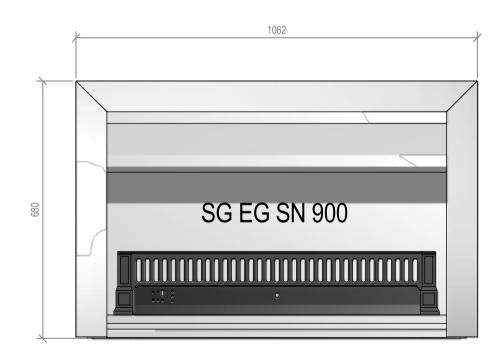

## Warmington Gas Open Fire For Outdoor Covered Areas SG EG SN 900 Firebox

Fire, Flue System to Comply with NZS 5261 / 5262 : 2003

Due to continued product improvement, Warmington Ind LTD reserves the right to change product specifications without prior notification.

Read all the Instructions carefully before commencing the Installation. Failure to follow these instructions may result in a fire hazard and void the warranty For Specification See: www.warmington.co.nz

Copyright ©

NOTE: HEAT SHIELD 304 S/S

|       | Warmington Industries Ltd. PH: 09 273 9227 FAX: 09 273 9241 WEB: www.warmington.co.nz | Industrie<br>3241 WEB: www.we | <b>s Ltd.</b><br>armington.co.nz |
|-------|---------------------------------------------------------------------------------------|-------------------------------|----------------------------------|
| TITLE | SG EG SN 900 FIREBOX                                                                  | 00 FIREBOX                    |                                  |
| DRAWN | ROBERT                                                                                | DATE                          | 18/12/14                         |
| SCALE | NOT TO SCALE                                                                          | REVISION                      | 01                               |