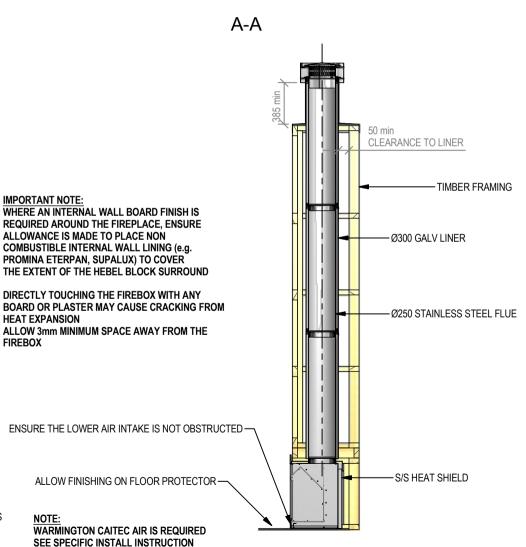

## Warmington Gas Open Fire For Outdoor Covered Areas

SG EG SN 900 Timber Framing

Fire, Flue System to Comply with NZS 5261 / 5262 : 2003

Due to continued product improvement, Warmington Ind LTD reserves the right to change product specifications without prior notification.

Read all the Instructions carefully before commencing the Installation. Failure to follow these

instructions may result in a fire hazard and void the warranty

For Specification See: www.warmington.co.nz Copyright ©

|       | Warmington Industries Ltd. | Industrie                   | is Ltd.                  |
|-------|----------------------------|-----------------------------|--------------------------|
| TITLE | SG EG SN 900 T             | SG EG SN 900 TIMBER FRAMING | 51:00:1018<br>11:00:1018 |
| DRAWN | ROBERT                     | DATE                        | 13/04/11                 |
| SCALE | NOT TO SCALE               | REVISION                    | 01                       |

EXTERNAL "CAITEC AIR" VENT