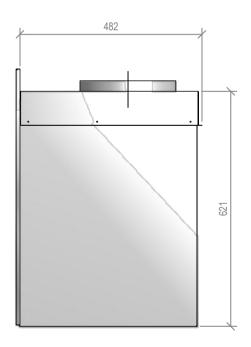

## Warmington Gas Open Fire For Outdoor Covered Areas

SG EG SN 900 Timber Framing

Fire, Flue System to Comply with NZS 5261 / 5262 : 2003

Due to continued product improvement, Warmington Ind LTD reserves the right to change product specifications without prior notification.

Read all the Instructions carefully before commencing the Installation. Failure to follow these

instructions may result in a fire hazard and void the warranty

For Specification See: www.warmington.co.nz Copyright ©

|       | Warmington Industries Ltd. | Industrie                   | is Ltd.                  |
|-------|----------------------------|-----------------------------|--------------------------|
| TITLE | SG EG SN 900 T             | SG EG SN 900 TIMBER FRAMING | 51:00:1018<br>11:00:1018 |
| DRAWN | ROBERT                     | DATE                        | 13/04/11                 |
| SCALE | NOT TO SCALE               | REVISION                    | 01                       |