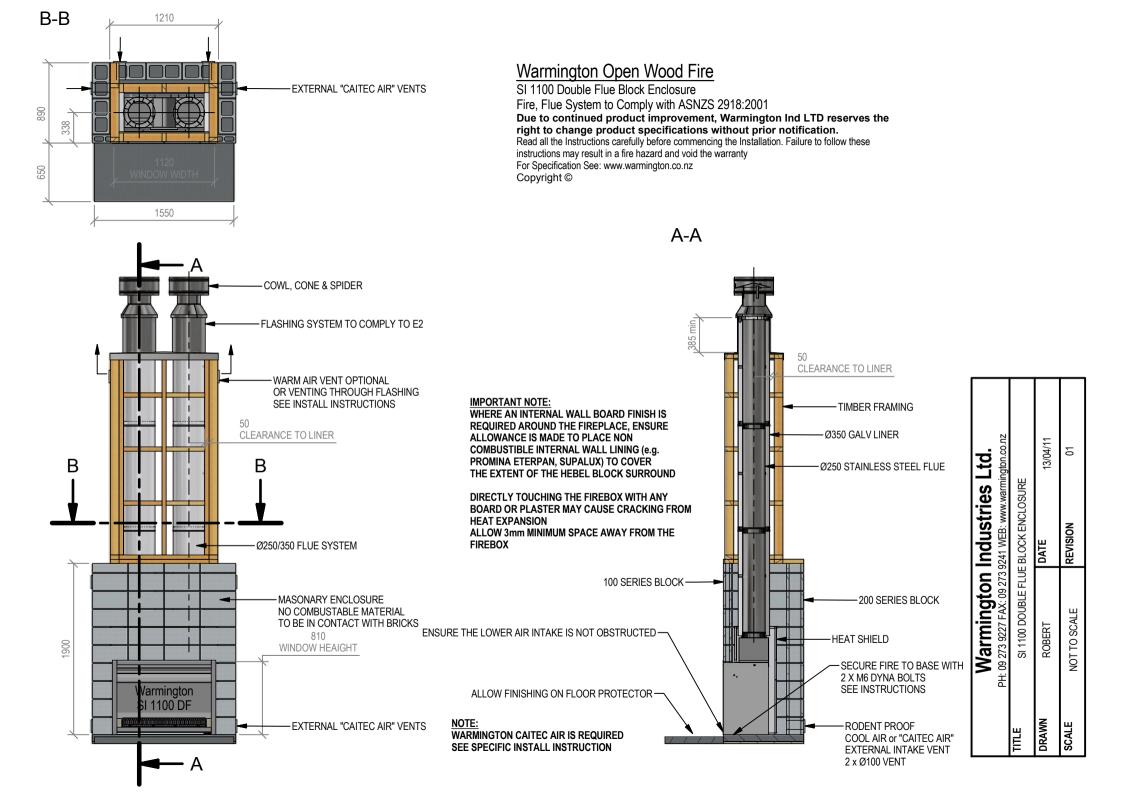

## Warmington Open Wood Fire

## Warmington Open Wood Fire SI 1100 Double Flue Timber Framing

Fire, Flue System to Comply with ASNZS 2918:2001

Due to continued product improvement, Warmington Ind LTD reserves the right to change product specifications without prior notification.

Read all the Instructions carefully before commencing the Installation. Failure to follow these instructions may result in a fire hazard and void the warranty For Specification See: www.warmington.co.nz Copyright ©

16/09/16

SI 1100 DOUBLE FLUE TIMBER FRAMING

PH: 09

2

REVISION

NOT TO SCALE ROBERT

SCALE

DRAWN