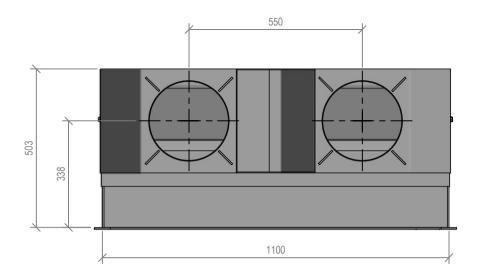

Copyright ©

|       | Warmington Industries Ltd. PH: 09 273 9227 FAX: 09 273 9241 WEB: www.warmington.co.nz | Industrie<br>3241 WEB: www.w | <b>s Ltd.</b><br>armington.co.nz |
|-------|---------------------------------------------------------------------------------------|------------------------------|----------------------------------|
| шге   | SI 1100 DOUBLI                                                                        | SI 1100 DOUBLE FLUE FIREBOX  |                                  |
| DRAWN | ROBERT                                                                                | DATE                         | 16/09/16                         |
| SCALE | NOT TO SCALE                                                                          | REVISION                     | 01                               |