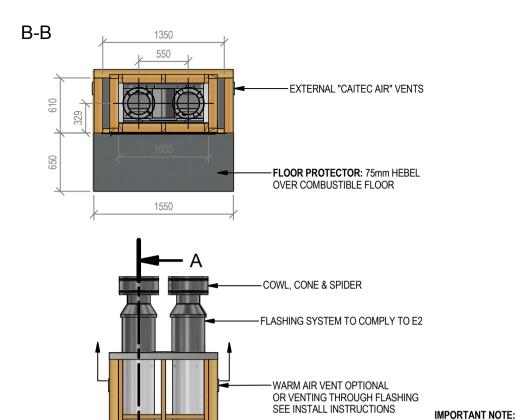

В

TIMBER FRAMING

Ø250/350 FLUE SYSTEM

EXTERNAL "CAITEC AIR" VENTS

FIREBOX

**CLEARANCE TO TIMBER** 

В

1000 WINDOW HEIGHT