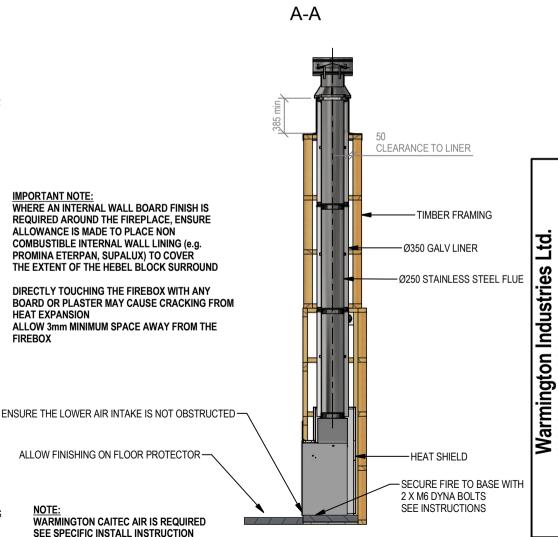

## Warmington Open Wood Fire

## SI 1100 Double Flue Firebox

Fire, Flue System to Comply with ASNZS 2918:2001

Due to continued product improvement, Warmington Ind LTD reserves the right to change product specifications without prior notification.

Read all the Instructions carefully before commencing the Installation. Failure to follow these

instructions may result in a fire hazard and void the warranty For Specification See: www.warmington.co.nz

Copyright ©

|       | Warmington Industries Ltd. PH: 09 273 9227 FAX: 09 273 9241 WEB: www.warmington.co.nz | Industrie<br>3241 WEB: www.w | <b>s Ltd.</b><br>armington.co.nz |
|-------|---------------------------------------------------------------------------------------|------------------------------|----------------------------------|
| шге   | SI 1100 DOUBLI                                                                        | SI 1100 DOUBLE FLUE FIREBOX  |                                  |
| DRAWN | ROBERT                                                                                | DATE                         | 16/09/16                         |
| SCALE | NOT TO SCALE                                                                          | REVISION                     | 01                               |