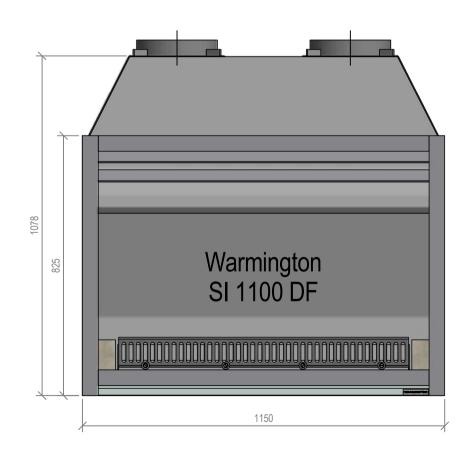

## Warmington Open Wood Fire

## SI 1100 Double Flue Firebox

Fire, Flue System to Comply with ASNZS 2918:2001

Due to continued product improvement, Warmington Ind LTD reserves the right to change product specifications without prior notification.

Read all the Instructions carefully before commencing the Installation. Failure to follow these

instructions may result in a fire hazard and void the warranty For Specification See: www.warmington.co.nz

Copyright ©





|       | Warmington Industries Ltd. PH: 09 273 9227 FAX: 09 273 9241 WEB: www.warmington.co.nz | Industrie<br>3241 WEB: www.w | <b>s Ltd.</b><br>armington.co.nz |
|-------|---------------------------------------------------------------------------------------|------------------------------|----------------------------------|
| шге   | SI 1100 DOUBLI                                                                        | SI 1100 DOUBLE FLUE FIREBOX  |                                  |
| DRAWN | ROBERT                                                                                | DATE                         | 16/09/16                         |
| SCALE | NOT TO SCALE                                                                          | REVISION                     | 01