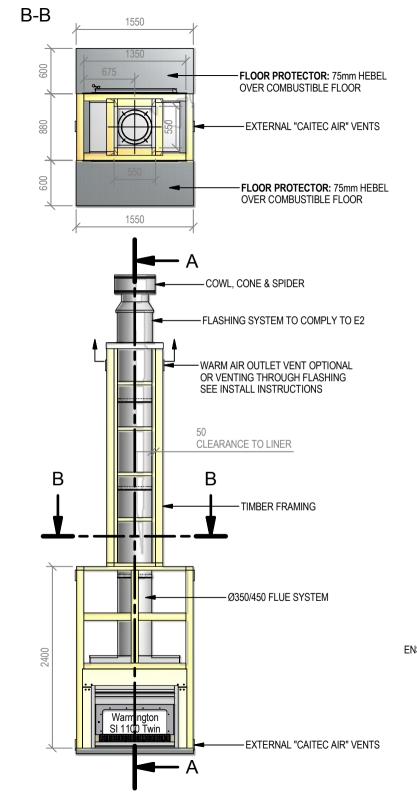

### SI 1100 Twin Timber Framing

Fire, Flue System to Comply with ASNZS 2918:2001

Due to continued product improvement. Warmington Ind LTD reserves the

right to change product specifications without prior notification.
Read all the Instructions carefully before commencing the Installation. Failure to follow these instructions may result in a fire hazard and void the warranty For Specification See: www.warmington.co.nz

Copyright ©

|       | Warmington Industries Ltd. | Industrie                   | s Ltd.   |
|-------|----------------------------|-----------------------------|----------|
| TITLE | SI 1100 TWIN               | SI 1100 TWIN TIMBER FRAMING |          |
| DRAWN | ROBERT                     | DATE                        | 29/04/11 |
| SCALE | NOT TO SCALE               | REVISION                    | 10       |