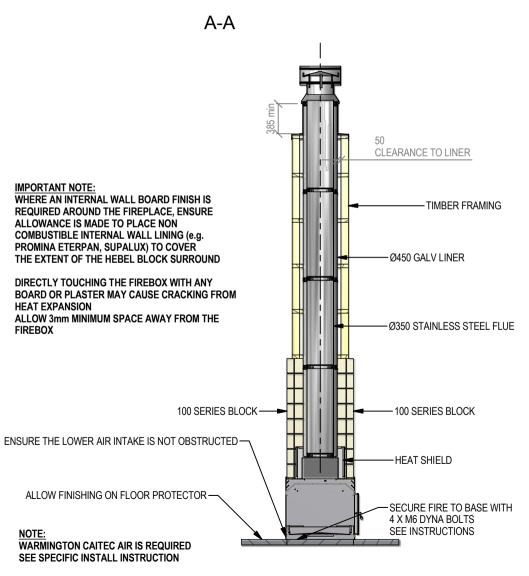

## Warmington Open Wood Fire

#### SI 1100 Twin Block Enclosure

Fire, Flue System to Comply with ASNZS 2918:2001

Due to continued product improvement, Warmington Ind LTD reserves the right to change product specifications without prior notification.

Read all the Instructions carefully before commencing the Installation. Failure to follow these instructions may result in a fire hazard and void the warranty For Specification See: www.warmington.co.nz
Copyright ©

|       | Warmington Industries Ltd. PH: 09 273 9227 FAX: 09 273 9241 WEB: www.warmington.co.nz | Industries  <br>9241 WEB: www.warmii | <b>Ltd.</b><br>ngton.co.nz |
|-------|---------------------------------------------------------------------------------------|--------------------------------------|----------------------------|
| TITLE | SI 1100 TWIN BLO                                                                      | SI 1100 TWIN BLOCK ENCLOSURE         |                            |
| DRAWN | ROBERT                                                                                | DATE                                 | 29/04/11                   |
| SCALE | NOT TO SCALE                                                                          | REVISION                             | 01                         |