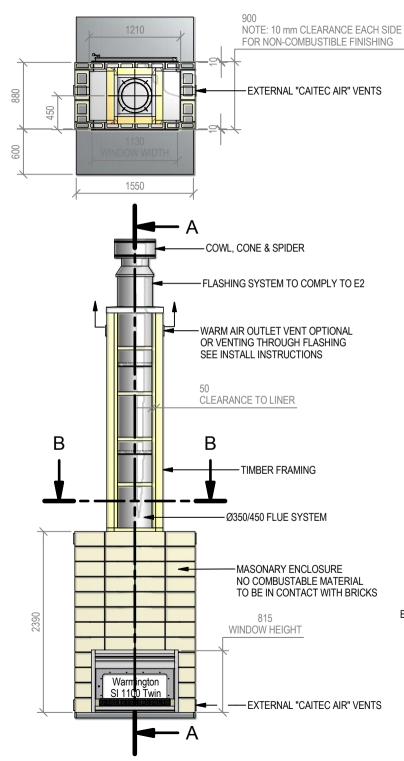

# Warmington Open Wood Fire

### SI 1100 Twin Timber Framing

Fire, Flue System to Comply with ASNZS 2918:2001

Due to continued product improvement. Warmington Ind LTD reserves the

right to change product specifications without prior notification.
Read all the Instructions carefully before commencing the Installation. Failure to follow these instructions may result in a fire hazard and void the warranty For Specification See: www.warmington.co.nz

Copyright ©

|       | Warmington Industries Ltd. | Industrie                   | s Ltd.   |
|-------|----------------------------|-----------------------------|----------|
| TITLE | SI 1100 TWIN               | SI 1100 TWIN TIMBER FRAMING |          |
| DRAWN | ROBERT                     | DATE                        | 29/04/11 |
| SCALE | NOT TO SCALE               | REVISION                    | 10       |