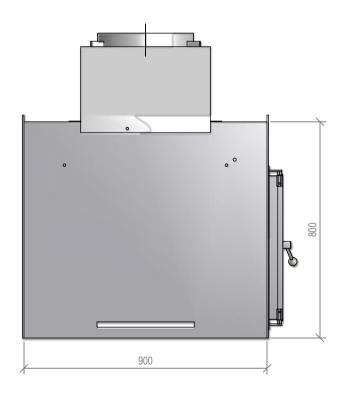

#### SI 1100 Twin Firebox

Fire, Flue System to Comply with ASNZS 2918:2001

Due to continued product improvement, Warmington Ind LTD reserves the right to change product specifications without prior notification.

Copyright ©

|       | Warmington Industries Ltd. PH: 09 273 9227 FAX: 09 273 9241 WEB: www.warmington.co.nz | Industrie<br>9241 WEB: www.v | es Ltd.<br>varmington.co.nz |
|-------|---------------------------------------------------------------------------------------|------------------------------|-----------------------------|
| TITLE | SI 1100 TW                                                                            | SI 1100 TWIN FIREBOX         |                             |
| DRAWN | ROBERT                                                                                | DATE                         | 29/04/11                    |
| SCALE | NOT TO SCALE                                                                          | REVISION                     | 01                          |