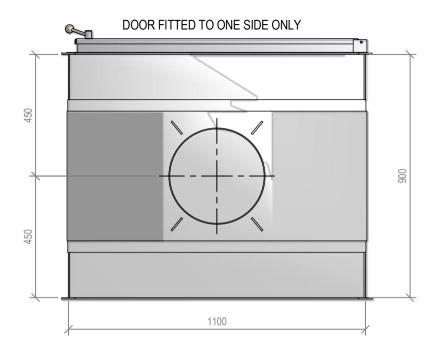

#### SI 1100 Twin Firebox

Fire, Flue System to Comply with ASNZS 2918:2001

Due to continued product improvement, Warmington Ind LTD reserves the right to change product specifications without prior notification.

Copyright ©

|       | Warmington Industries Ltd. PH: 09 273 9227 FAX: 09 273 9241 WEB: www.warmington.co.nz | Industrie<br>9241 WEB: www.v | es Ltd.<br>varmington.co.nz |
|-------|---------------------------------------------------------------------------------------|------------------------------|-----------------------------|
| TITLE | SI 1100 TW                                                                            | SI 1100 TWIN FIREBOX         |                             |
| DRAWN | ROBERT                                                                                | DATE                         | 29/04/11                    |
| SCALE | NOT TO SCALE                                                                          | REVISION                     | 01                          |