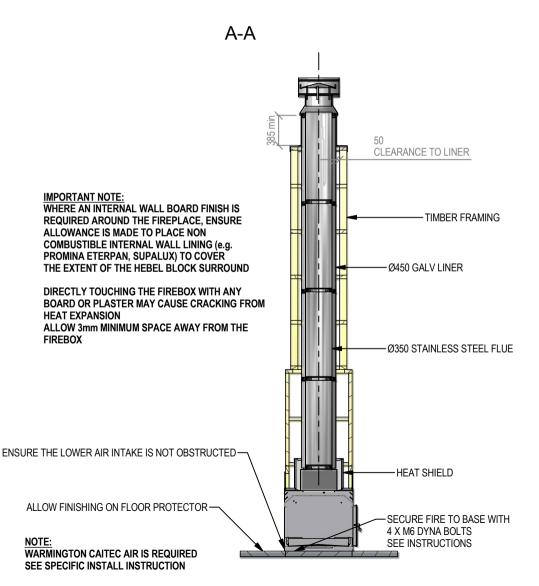

#### SI 1100 Twin Block Enclosure

Fire, Flue System to Comply with ASNZS 2918:2001

Due to continued product improvement, Warmington Ind LTD reserves the right to change product specifications without prior notification.

|       | Warmington Industries Ltd. PH: 09 273 9227 FAX: 09 273 9241 WEB: www.warmington.co.nz | Industries  <br>9241 WEB: www.warmii | <b>Ltd.</b><br>ngton.co.nz |
|-------|---------------------------------------------------------------------------------------|--------------------------------------|----------------------------|
| TITLE | SI 1100 TWIN BLO                                                                      | SI 1100 TWIN BLOCK ENCLOSURE         |                            |
| DRAWN | ROBERT                                                                                | DATE                                 | 29/04/11                   |
| SCALE | NOT TO SCALE                                                                          | REVISION                             | 01                         |