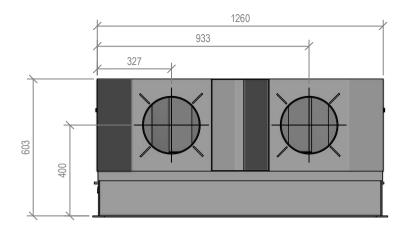

## Warmington Open Wood Fire

## SI 1250 Double Flue

NOTE: Requires Hebel Enclosure
Fire, Flue System to Comply with ASNZS 2918:2001

Due to continued product improvement, Warmington Ind LTD reserves the right to change product specifications without prior notification.

Read all the Instructions carefully before commencing the Installation. Failure to follow these instructions may result in a fire hazard and void the warranty

For Specification See: www.warmington.co.nz

Copyright ©

|       | Warmington Industries Ltd.                                                                | Industrie                   | s Ltd.          |
|-------|-------------------------------------------------------------------------------------------|-----------------------------|-----------------|
| TITLE | PH: 09 2/3 922/ FAX: 09 2/3 9241 WEB: www.warmington.co.nz<br>SI 1250 DOUBLE FLUE FIREBOX | SI 1250 DOUBLE FLUE FIREBOX | ırmıngton.co.nz |
| DRAWN | ROBERT                                                                                    | DATE                        | 13/04/11        |
| SCALE | NOT TO SCALE                                                                              | REVISION                    | 10              |