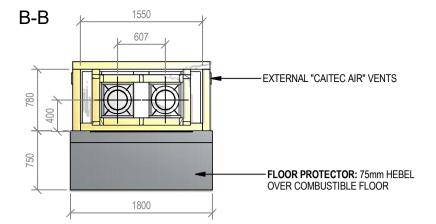

## Warmington Open Wood Fire

SI 1250 Double Flue Block Enclosure

Fire, Flue System to Comply with ASNZS 2918:2001

Due to continued product improvement, Warmington Ind LTD reserves the right to change product specifications without prior notification.

Read all the Instructions carefully before commencing the Installation. Failure to follow these instructions may result in a fire hazard and void the warranty

For Specification See: www.warmington.co.nz

Copyright ©

|       | Warmington Industries Ltd.                                    | Industrie    | s Ltd.   |
|-------|---------------------------------------------------------------|--------------|----------|
| TITLE | FT. 09 21.3 9221 FAX. 09 21.3 9241 WEB. WWW.Walliniguil.co.iz | BLOCK ENCLOS |          |
| DRAWN | ROBERT                                                        | DATE         | 13/04/11 |
| SCALE | NOT TO SCALE                                                  | REVISION     | 10       |