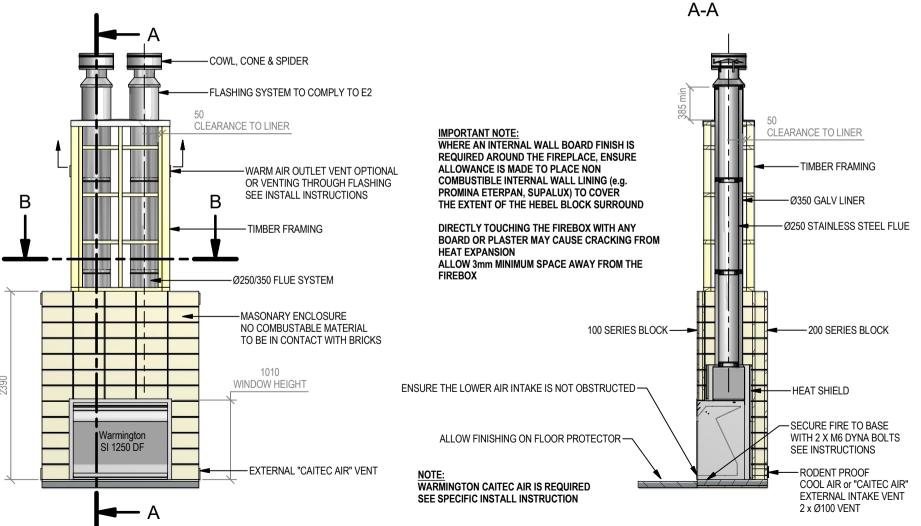

## Warmington Open Wood Fire

SI 1250 Double Flue Block Enclosure

Fire, Flue System to Comply with ASNZS 2918:2001

Due to continued product improvement, Warmington Ind LTD reserves the right to change product specifications without prior notification.

Read all the Instructions carefully before commencing the Installation. Failure to follow these instructions may result in a fire hazard and void the warranty

For Specification See: www.warmington.co.nz

Copyright ©

|       | Warmington Industries Ltd.                                    | Industrie    | s Ltd.   |
|-------|---------------------------------------------------------------|--------------|----------|
| TITLE | FT. 09 21.3 9221 FAX. 09 21.3 9241 WEB. WWW.Walliniguil.co.iz | BLOCK ENCLOS |          |
| DRAWN | ROBERT                                                        | DATE         | 13/04/11 |
| SCALE | NOT TO SCALE                                                  | REVISION     | 10       |