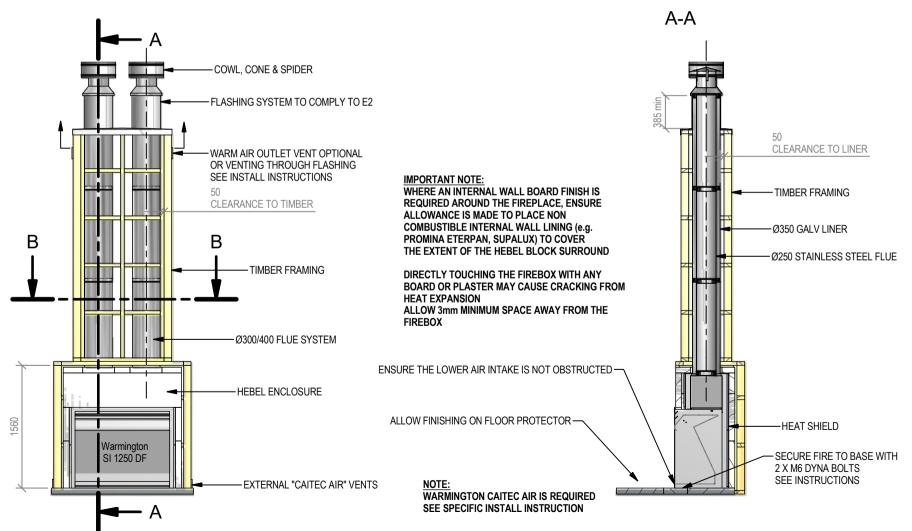

## Warmington Open Wood Fire

## SI 1250 Double Flue

NOTE: Requires Hebel Enclosure
Fire, Flue System to Comply with ASNZS 2918:2001

Due to continued product improvement, Warmington Ind LTD reserves the right to change product specifications without prior notification.

Read all the Instructions carefully before commencing the Installation. Failure to follow these instructions may result in a fire hazard and void the warranty

For Specification See: www.warmington.co.nz

Copyright ©

|       | Warmington Industries Ltd.                                                                | Industrie                   | s Ltd.          |
|-------|-------------------------------------------------------------------------------------------|-----------------------------|-----------------|
| TITLE | PH: 09 2/3 922/ FAX: 09 2/3 9241 WEB: www.warmington.co.nz<br>SI 1250 DOUBLE FLUE FIREBOX | SI 1250 DOUBLE FLUE FIREBOX | ırmıngton.co.nz |
| DRAWN | ROBERT                                                                                    | DATE                        | 13/04/11        |
| SCALE | NOT TO SCALE                                                                              | REVISION                    | 10              |