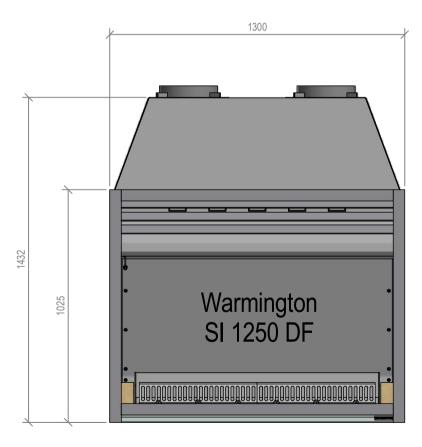

## Warmington Open Wood Fire

SI 1250 Double Flue Timber Framing

NOTE: Requires Hebel Enclosure

Fire, Flue System to Comply with ASNZS 2918:2001

Due to continued product improvement, Warmington Ind LTD reserves the right to change product specifications without prior notification.

Read all the Instructions carefully before commencing the Installation. Failure to follow these

instructions may result in a fire hazard and void the warranty

For Specification See: www.warmington.co.nz

Copyright ©

|       | Warmington Industries Ltd. PH: 09 273 9227 FAX: 09 273 9241 WEB: www.warmington.co.nz | Industrie        | <b>s Ltd.</b><br>ırmington.co.nz |
|-------|---------------------------------------------------------------------------------------|------------------|----------------------------------|
| TITLE | SI 1250 DOUBLE FLUE TIMBER FRAMING                                                    | JE TIMBER FRAMII | VG                               |
| DRAWN | ROBERT                                                                                | DATE             | 13/04/11                         |
| SCALE | NOT TO SCALE                                                                          | REVISION         | 10                               |