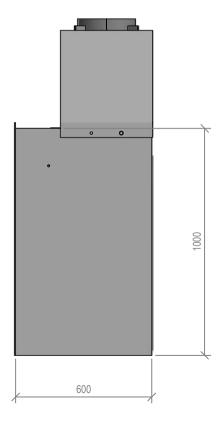

## Warmington Open Wood Fire

SI 1250 Double Flue Timber Framing

NOTE: Requires Hebel Enclosure

Fire, Flue System to Comply with ASNZS 2918:2001

Due to continued product improvement, Warmington Ind LTD reserves the right to change product specifications without prior notification.

Read all the Instructions carefully before commencing the Installation. Failure to follow these

instructions may result in a fire hazard and void the warranty

For Specification See: www.warmington.co.nz

Copyright ©

|       | Warmington Industries Ltd. PH: 09 273 9227 FAX: 09 273 9241 WEB: www.warmington.co.nz | Industrie        | <b>s Ltd.</b><br>ırmington.co.nz |
|-------|---------------------------------------------------------------------------------------|------------------|----------------------------------|
| TITLE | SI 1250 DOUBLE FLUE TIMBER FRAMING                                                    | JE TIMBER FRAMII | VG                               |
| DRAWN | ROBERT                                                                                | DATE             | 13/04/11                         |
| SCALE | NOT TO SCALE                                                                          | REVISION         | 10                               |