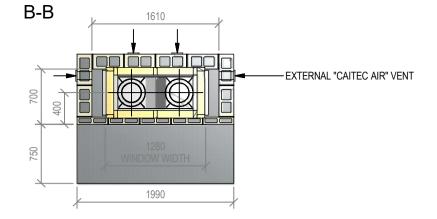

## Warmington Open Wood Fire

SI 1250 Double Flue Timber Framing

NOTE: Requires Hebel Enclosure

Fire, Flue System to Comply with ASNZS 2918:2001

Due to continued product improvement, Warmington Ind LTD reserves the right to change product specifications without prior notification.

Read all the Instructions carefully before commencing the Installation. Failure to follow these

instructions may result in a fire hazard and void the warranty

For Specification See: www.warmington.co.nz

Copyright ©

|       | Warmington Industries Ltd. PH: 09 273 9227 FAX: 09 273 9241 WEB: www.warmington.co.nz | Industrie        | <b>s Ltd.</b><br>ırmington.co.nz |
|-------|---------------------------------------------------------------------------------------|------------------|----------------------------------|
| TITLE | SI 1250 DOUBLE FLUE TIMBER FRAMING                                                    | JE TIMBER FRAMII | VG                               |
| DRAWN | ROBERT                                                                                | DATE             | 13/04/11                         |
| SCALE | NOT TO SCALE                                                                          | REVISION         | 10                               |