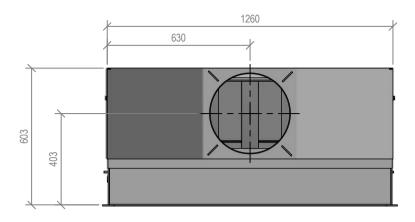

## Warmington Open Wood Fire

SI 1250 Single Flue Timber Framing

NOTE: Requires Hebel Enclosure

Fire, Flue System to Comply with ASNZS 2918:2001

Due to continued product improvement, Warmington Ind LTD reserves the right to change product specifications without prior notification.

Read all the Instructions carefully before commencing the Installation. Failure to follow these instructions may result in a fire hazard and void the warranty

For Specification See: www.warmington.co.nz