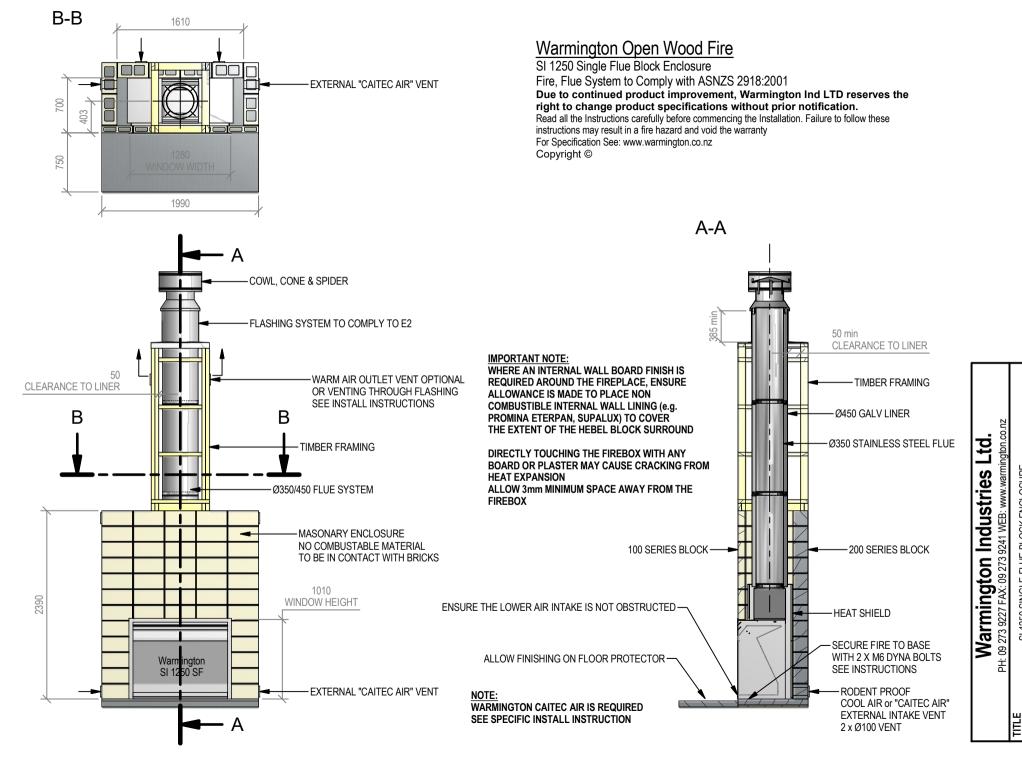

13/04/11

**1250 SINGLE FLUE BLOCK ENCLOSURE** 

2

REVISION

NOT TO SCALE

ROBERT

DRAWN