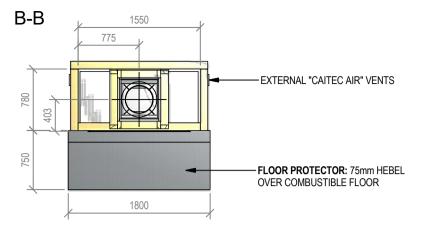

13/04/11

**1250 SINGLE FLUE BLOCK ENCLOSURE** 

2

REVISION

NOT TO SCALE

ROBERT

DRAWN