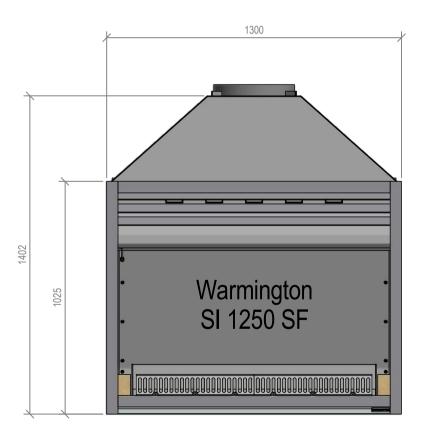

## Warmington Open Wood Fire SI 1250 Single Flue NOTE: Requires Hebel Enclosure Fire, Flue System to Comply with ASNZS 2918:2001 Due to continued product improvement, Warmington Ind LTD reserves the right to change product specifications without prior notification. Read all the Instructions carefully before commencing the Installation. Failure to follow these instructions may result in a fire hazard and void the warranty For Specification See: www.warmington.co.p.72

For Specification See: www.warmington.co.nz

Copyright ©

|       | Warmington Industries Ltd. PH: 09 273 9227 FAX: 09 273 9241 WEB: www.warmington.co.nz | Industrie    | SS Ltd.  |
|-------|---------------------------------------------------------------------------------------|--------------|----------|
| TITLE | SI 1250 SINGLE FLUE FIREBOX                                                           | E FLUE FIREE | XOX      |
| DRAWN | ROBERT                                                                                | DATE         | 13/04/11 |
| SCALE | NOT TO SCALE                                                                          | REVISION     | 10       |