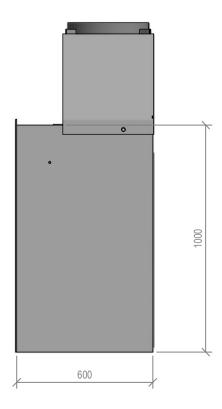

## Warmington Open Wood Fire

SI 1250 Single Flue Timber Framing

NOTE: Requires Hebel Enclosure

Fire, Flue System to Comply with ASNZS 2918:2001

Due to continued product improvement, Warmington Ind LTD reserves the right to change product specifications without prior notification.

Read all the Instructions carefully before commencing the Installation. Failure to follow these instructions may result in a fire hazard and void the warranty

For Specification See: www.warmington.co.nz

Copyright ©

|       | Warmington Industries Ltd. PH: 09 273 9227 FAX: 09 273 9241 WEB: www.warmington.co.nz | Industri<br>9241 WEB: www | es Ltd.  |
|-------|---------------------------------------------------------------------------------------|---------------------------|----------|
| TITLE | SI 1250 SINGLE FLUE TIMBER FRAMING                                                    | E TIMBER FRAM             | IING     |
| DRAWN | ROBERT                                                                                | DATE                      | 13/04/11 |
| SCALE | NOT TO SCALE                                                                          | REVISION                  | 01       |