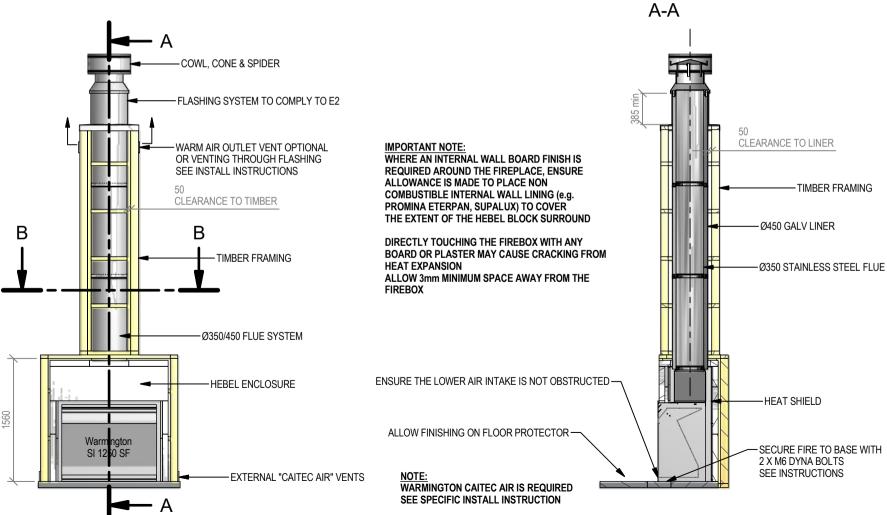

## Warmington Open Wood Fire

SI 1250 Single Flue Timber Framing

NOTE: Requires Hebel Enclosure

Fire, Flue System to Comply with ASNZS 2918:2001

Due to continued product improvement, Warmington Ind LTD reserves the right to change product specifications without prior notification.

Read all the Instructions carefully before commencing the Installation. Failure to follow these instructions may result in a fire hazard and void the warranty

For Specification See: www.warmington.co.nz