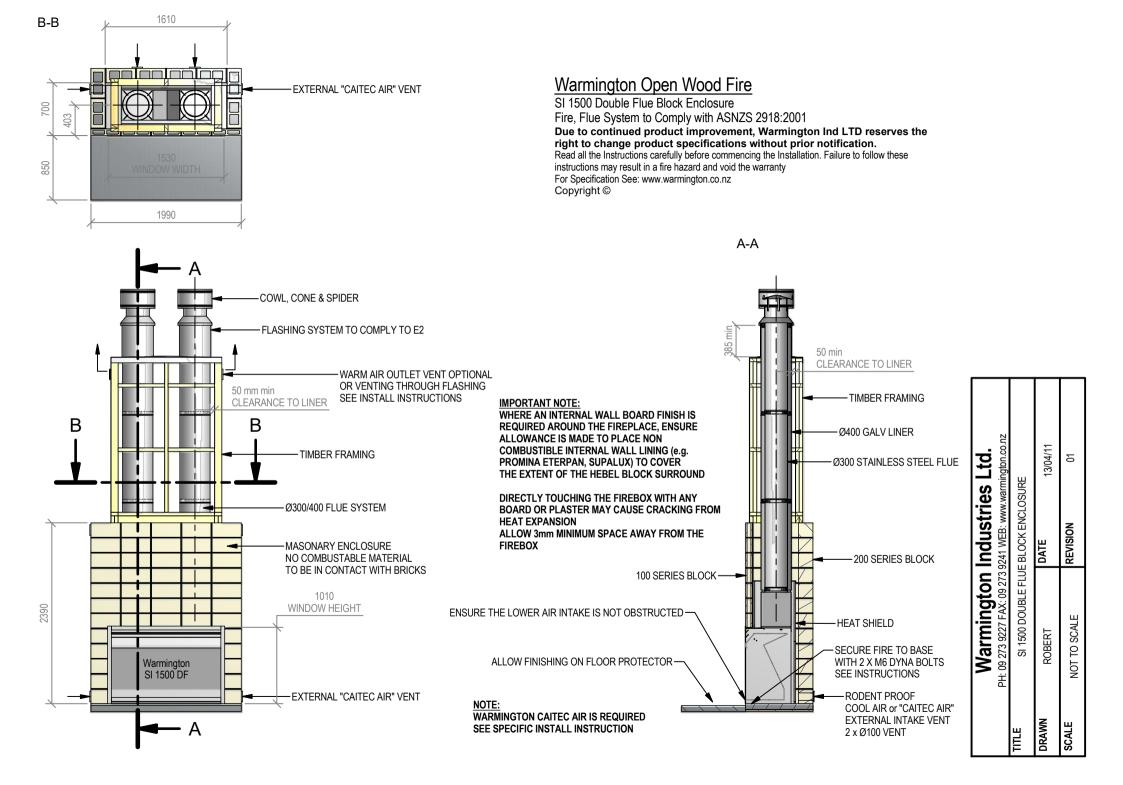

## Warmington Open Wood Fire

SI 1500 Double Flue

NOTE: Requires Hebel Enclosure Fire, Flue System to Comply with ASNZS 2918:2001 **Due to continued product improvement, Warmington Ind LTD reserves the right to change product specifications without prior notification.** Read all the Instructions carefully before commencing the Installation. Failure to follow these instructions may result in a fire hazard and void the warranty For Specification See: www.warmington.co.nz Copyright ©

| Warmington Industries Ltd.<br>PH: 09 273 9227 FAX: 09 273 9241 WEB: www.warmington.co.nz | SI 1500 DOUBLE FLUE FIREBOX | 13/04/11    | 01                    |  |
|------------------------------------------------------------------------------------------|-----------------------------|-------------|-----------------------|--|
|                                                                                          |                             | ROBERT DATE | NOT TO SCALE REVISION |  |
| PH: (                                                                                    | тіте                        | DRAWN       | SCALE NOT             |  |

## Warmington Open Wood Fire

SI 1500 Double Flue Timber Framing NOTE: Requires Hebel Enclosure Fire, Flue System to Comply with ASNZS 2918:2001 Due to continued product improvement, Warmington Ind LTD reserves the right to change product specifications without prior notification. Read all the Instructions carefully before commencing the Installation. Failure to follow these instructions may result in a fire hazard and void the warranty For Specification See: www.warmington.co.nz Copyright ©