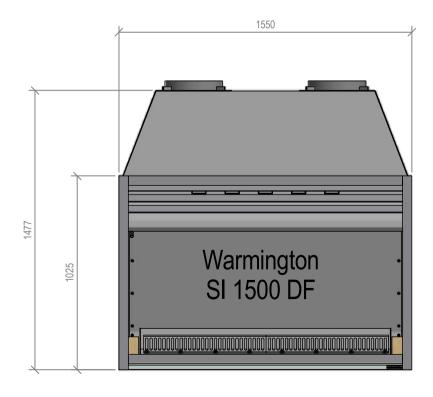

## Warmington Open Wood Fire

SI 1500 Double Flue

NOTE: Requires Hebel Enclosure Fire, Flue System to Comply with ASNZS 2918:2001 **Due to continued product improvement, Warmington Ind LTD reserves the right to change product specifications without prior notification.** Read all the Instructions carefully before commencing the Installation. Failure to follow these instructions may result in a fire hazard and void the warranty For Specification See: www.warmington.co.nz Copyright ©