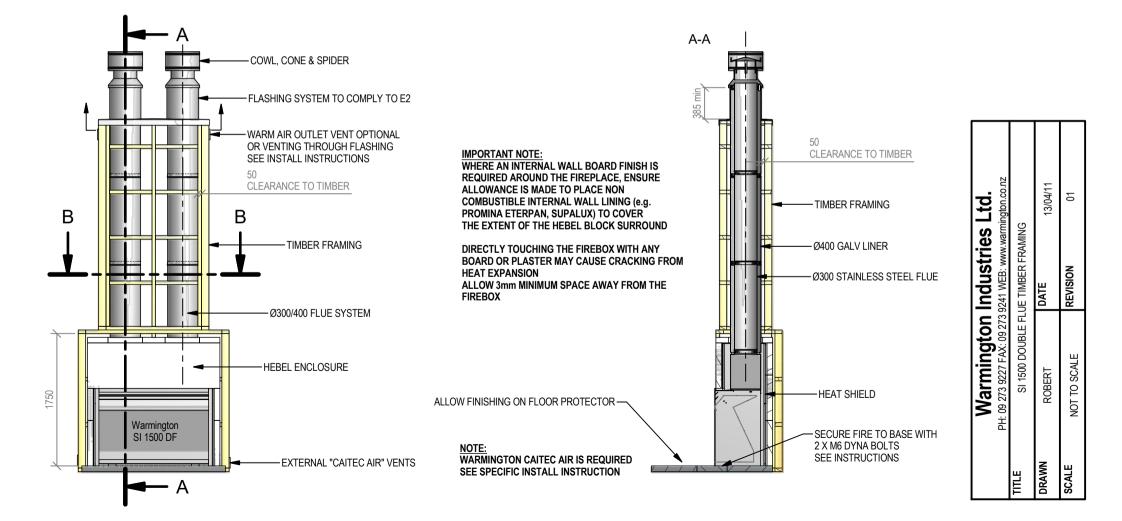

## Warmington Open Wood Fire

SI 1500 Double Flue

NOTE: Requires Hebel Enclosure Fire, Flue System to Comply with ASNZS 2918:2001 **Due to continued product improvement, Warmington Ind LTD reserves the right to change product specifications without prior notification.** Read all the Instructions carefully before commencing the Installation. Failure to follow these instructions may result in a fire hazard and void the warranty For Specification See: www.warmington.co.nz Copyright ©

| Warmington Industries Ltd.<br>PH: 09 273 9227 FAX: 09 273 9241 WEB: www.warmington.co.nz | SI 1500 DOUBLE FLUE FIREBOX | 13/04/11    | 01                    |  |
|------------------------------------------------------------------------------------------|-----------------------------|-------------|-----------------------|--|
|                                                                                          |                             | ROBERT DATE | NOT TO SCALE REVISION |  |
| PH: (                                                                                    | тіте                        | DRAWN       | SCALE NOT             |  |

## Warmington Open Wood Fire

SI 1500 Double Flue Timber Framing NOTE: Requires Hebel Enclosure Fire, Flue System to Comply with ASNZS 2918:2001 Due to continued product improvement, Warmington Ind LTD reserves the right to change product specifications without prior notification. Read all the Instructions carefully before commencing the Installation. Failure to follow these instructions may result in a fire hazard and void the warranty For Specification See: www.warmington.co.nz Copyright ©