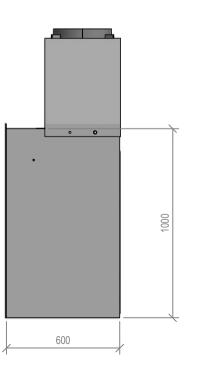

## Warmington Open Wood Fire

SI 1500 Double Flue Timber Framing NOTE: Requires Hebel Enclosure Fire, Flue System to Comply with ASNZS 2918:2001 Due to continued product improvement, Warmington Ind LTD reserves the right to change product specifications without prior notification. Read all the Instructions carefully before commencing the Installation. Failure to follow these instructions may result in a fire hazard and void the warranty For Specification See: www.warmington.co.nz Copyright ©