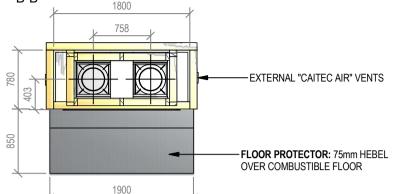

## Warmington Open Wood Fire

SI 1500 Double Flue Timber Framing NOTE: Requires Hebel Enclosure Fire, Flue System to Comply with ASNZS 2918:2001 Due to continued product improvement, Warmington Ind LTD reserves the right to change product specifications without prior notification. Read all the Instructions carefully before commencing the Installation. Failure to follow these instructions may result in a fire hazard and void the warranty For Specification See: www.warmington.co.nz Copyright ©