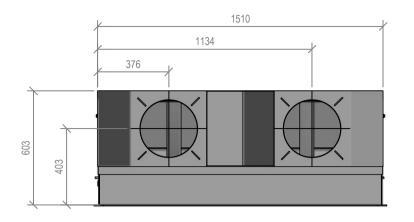

## Warmington Open Wood Fire

SI 1500 Double Flue

NOTE: Requires Hebel Enclosure Fire, Flue System to Comply with ASNZS 2918:2001 **Due to continued product improvement, Warmington Ind LTD reserves the right to change product specifications without prior notification.** Read all the Instructions carefully before commencing the Installation. Failure to follow these instructions may result in a fire hazard and void the warranty For Specification See: www.warmington.co.nz Copyright ©