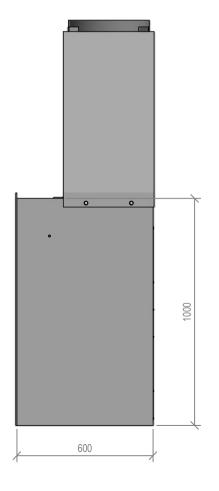

## Warmington Open Wood Fire

## SI 2000 Double Flue Timber Framing

NOTE: Requires Hebel Enclosure

Fire, Flue System to Comply with ASNZS 2918:2001

Due to continued product improvement, Warmington Ind LTD reserves the right to change product specifications without prior notification.

Copyright ©

|       | Warmington Industries Ltd. PH: 09 273 9227 FAX: 09 273 9241 WFB: www.warmington.co.nz | Industrie                     | s Ltd.   |
|-------|---------------------------------------------------------------------------------------|-------------------------------|----------|
| TITLE | SI 2000 DOUBLE                                                                        | SI 2000 DOUBLE TIMBER FRAMING |          |
| DRAWN | ROBERT                                                                                | DATE                          | 13/05/11 |
| SCALE | NOT TO SCALE                                                                          | REVISION                      | 01       |