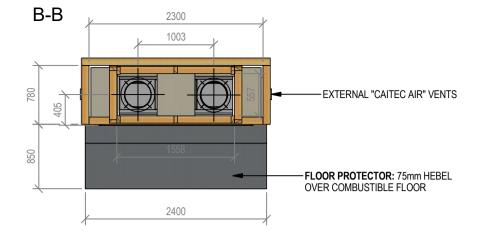

## Warmington Open Wood Fire

## SI 2000 Double Flue Timber Framing

NOTE: Requires Hebel Enclosure

Fire, Flue System to Comply with ASNZS 2918:2001

Due to continued product improvement, Warmington Ind LTD reserves the right to change product specifications without prior notification.

Copyright ©

|       | Warmington Industries Ltd. PH: 09 273 9227 FAX: 09 273 9241 WFB: www.warmington.co.nz | Industrie                     | s Ltd.   |
|-------|---------------------------------------------------------------------------------------|-------------------------------|----------|
| TITLE | SI 2000 DOUBLE                                                                        | SI 2000 DOUBLE TIMBER FRAMING |          |
| DRAWN | ROBERT                                                                                | DATE                          | 13/05/11 |
| SCALE | NOT TO SCALE                                                                          | REVISION                      | 01       |