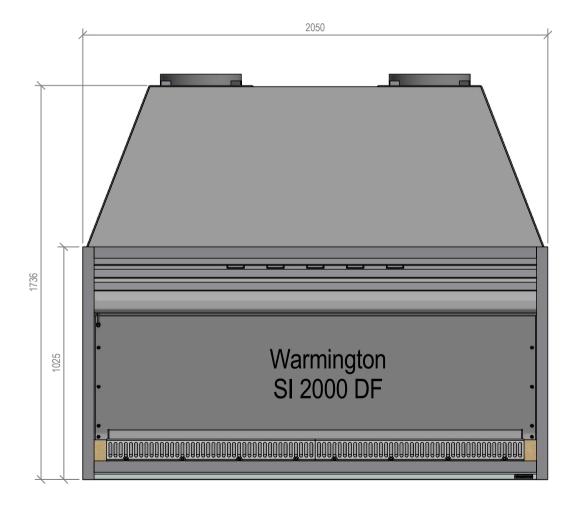

## Warmington Open Wood Fire

## SI 2000 Double Flue

NOTE: Requires Hebel Enclosure

Fire, Flue System to Comply with ASNZS 2918:2001

Due to continued product improvement, Warmington Ind LTD reserves the right to change product specifications without prior notification.

Copyright ©

|       | Warmington Industries Ltd. PH: 09 273 9227 FAX: 09 273 9241 WEB: www.warmington.co.nz | Warmington Industries Ltd. 09 273 9227 FAX: 09 273 9241 WEB: www.warmington.cc | <b>d.</b><br>n.co.nz |
|-------|---------------------------------------------------------------------------------------|--------------------------------------------------------------------------------|----------------------|
| ште   | SI 2000 DOUBL                                                                         | SI 2000 DOUBLE FLUE FIREBOX                                                    |                      |
| DRAWN | ROBERT                                                                                | <b>DATE</b> 11/05/11                                                           | 5/11                 |
| SCALE | NOT TO SCALE                                                                          | REVISION 0                                                                     | П                    |