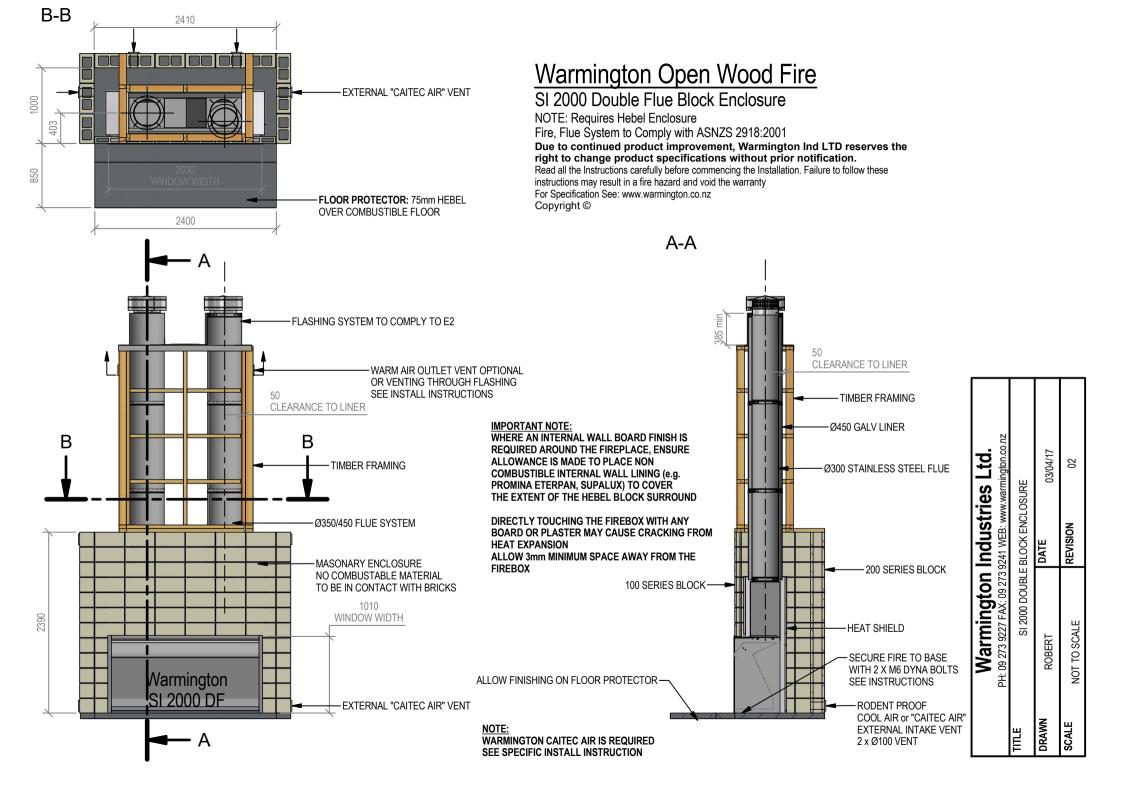

## Warmington Open Wood Fire

## SI 2000 Double Flue

NOTE: Requires Hebel Enclosure

Fire, Flue System to Comply with ASNZS 2918:2001

Due to continued product improvement, Warmington Ind LTD reserves the right to change product specifications without prior notification.

Read all the Instructions carefully before commencing the Installation. Failure to follow these instructions may result in a fire hazard and void the warranty

For Specification See: www.warmington.co.nz

Copyright ©

|       | Warmington Industries Ltd. PH: 09 273 9227 FAX: 09 273 9241 WEB: www.warmington.co.nz | Warmington Industries Ltd. 09 273 9227 FAX: 09 273 9241 WEB: www.warmington.cc | <b>d.</b><br>n.co.nz |
|-------|---------------------------------------------------------------------------------------|--------------------------------------------------------------------------------|----------------------|
| ште   | SI 2000 DOUBL                                                                         | SI 2000 DOUBLE FLUE FIREBOX                                                    |                      |
| DRAWN | ROBERT                                                                                | <b>DATE</b> 11/05/11                                                           | 5/11                 |
| SCALE | NOT TO SCALE                                                                          | REVISION 0                                                                     | П                    |