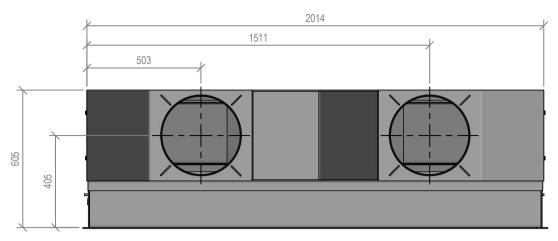

## Warmington Open Wood Fire

## SI 2000 Double Flue

NOTE: Requires Hebel Enclosure

Fire, Flue System to Comply with ASNZS 2918:2001

Due to continued product improvement, Warmington Ind LTD reserves the right to change product specifications without prior notification.

Copyright ©

|       | Warmington Industries Ltd. PH: 09 273 9227 FAX: 09 273 9241 WEB: www.warmington.co.nz | Warmington Industries Ltd. 09 273 9227 FAX: 09 273 9241 WEB: www.warmington.cc | <b>d.</b><br>n.co.nz |
|-------|---------------------------------------------------------------------------------------|--------------------------------------------------------------------------------|----------------------|
| ште   | SI 2000 DOUBL                                                                         | SI 2000 DOUBLE FLUE FIREBOX                                                    |                      |
| DRAWN | ROBERT                                                                                | <b>DATE</b> 11/05/11                                                           | 5/11                 |
| SCALE | NOT TO SCALE                                                                          | REVISION 0                                                                     | П                    |