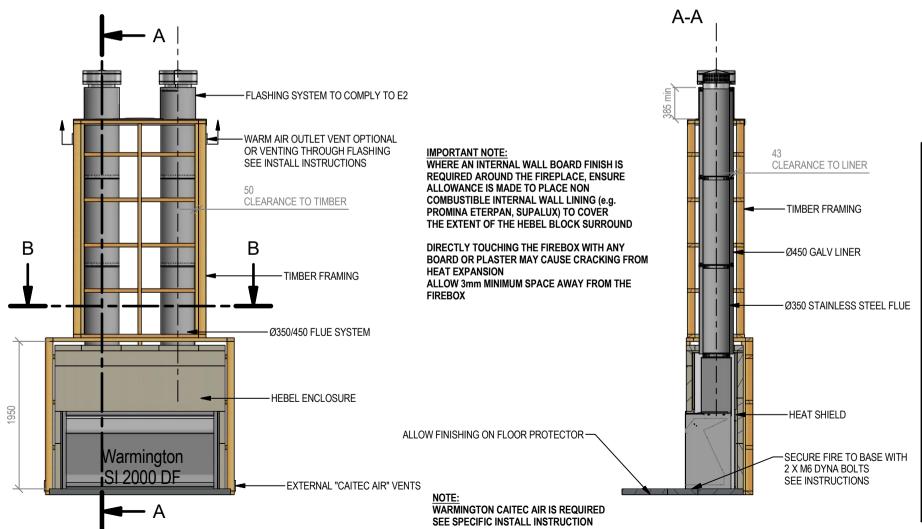

## Warmington Open Wood Fire

## SI 2000 Double Flue Timber Framing

NOTE: Requires Hebel Enclosure

Fire, Flue System to Comply with ASNZS 2918:2001

Due to continued product improvement, Warmington Ind LTD reserves the right to change product specifications without prior notification.

Read all the Instructions carefully before commencing the Installation. Failure to follow these instructions may result in a fire hazard and void the warranty

For Specification See: www.warmington.co.nz

Copyright ©

|       | Warmington Industries Ltd. PH: 09 273 9227 FAX: 09 273 9241 WFB: www.warmington.co.nz | Industrie                     | s Ltd.   |
|-------|---------------------------------------------------------------------------------------|-------------------------------|----------|
| TITLE | SI 2000 DOUBLE                                                                        | SI 2000 DOUBLE TIMBER FRAMING |          |
| DRAWN | ROBERT                                                                                | DATE                          | 13/05/11 |
| SCALE | NOT TO SCALE                                                                          | REVISION                      | 01       |