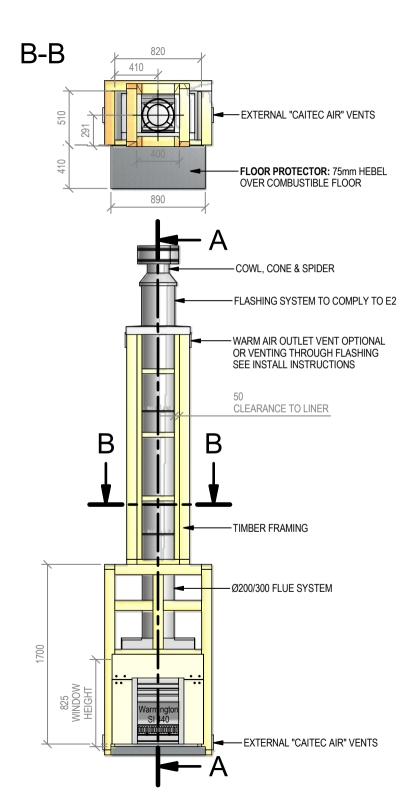

#### SI 440 Timber Framing

Fire, Flue System to Comply with NZS 5261 / 5262 : 2003

Due to continued product improvement, Warmington Ind LTD reserves the right to change product specifications without prior notification.