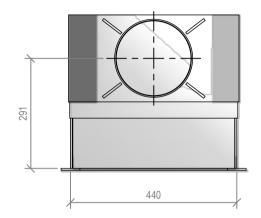

### Warmington Open Wood Fire

#### SI 440 Block Enclosure

Fire, Flue System to Comply with NZS 5261 / 5262 : 2003

Due to continued product improvement, Warmington Ind LTD reserves the right to change product specifications without prior notification.