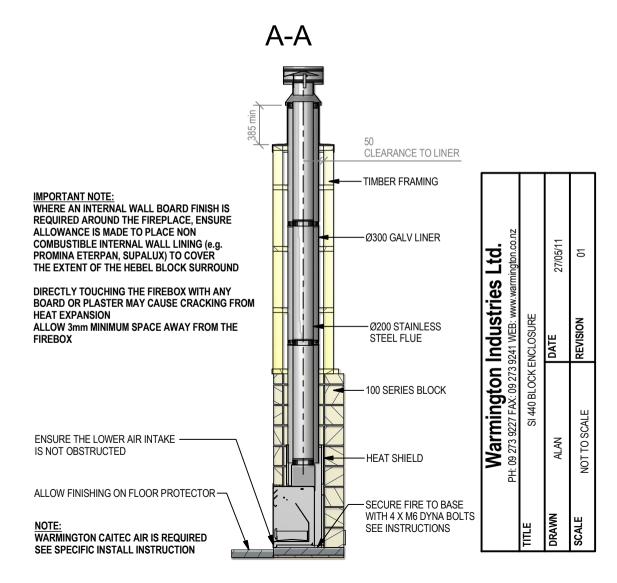

#### SI 440 Block Enclosure

Fire, Flue System to Comply with NZS 5261 / 5262 : 2003

Due to continued product improvement, Warmington Ind LTD reserves the right to change product specifications without prior notification.

Read all the Instructions carefully before commencing the Installation. Failure to follow these instructions may result in a fire hazard and void the warranty

For Specification See: www.warmington.co.nz

Copyright ©