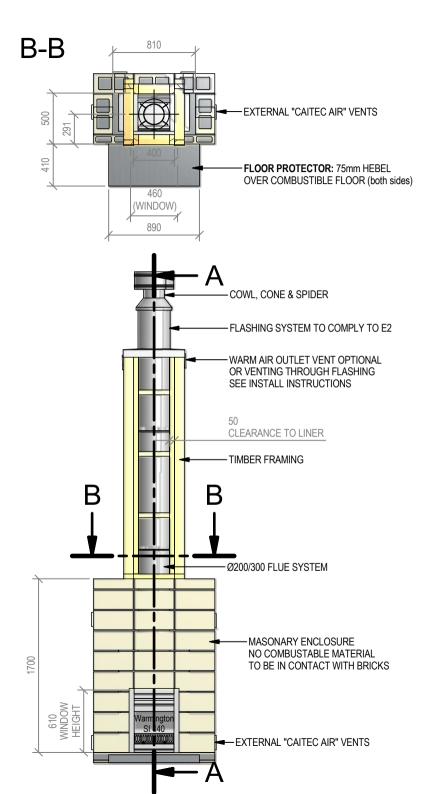

#### SI 440 Timber Framing

Fire, Flue System to Comply with NZS 5261 / 5262 : 2003

Due to continued product improvement, Warmington Ind LTD reserves the right to change product specifications without prior notification.

Read all the Instructions carefully before commencing the Installation. Failure to follow these instructions may result in a fire hazard and void the warranty For Specification See: www.warmington.co.nz Copyright ©

|       | Warmington Industries Ltd.                                 | Industri       | es Ltd.          |
|-------|------------------------------------------------------------|----------------|------------------|
|       | PH: 09 273 9227 FAX: 09 273 9241 WEB: www.warmington.co.nz | 3241 WEB: www. | warmington.co.nz |
| TITLE | SI 440 TIMBER FRAMING                                      | R FRAMING      |                  |
| DRAWN | ALAN                                                       | DATE           | 27/05/11         |
| SCALE | NOT TO SCALE                                               | REVISION       | 01               |