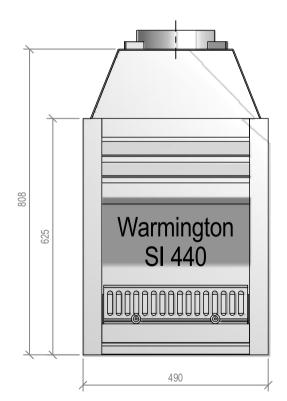

## Warmington Open Wood Fire

# Warmington Open Wood Fire SI 440 Firebox

Fire, Flue System to Comply with NZS 5261 / 5262 : 2003

Due to continued product improvement, Warmington Ind LTD reserves the right to change product specifications without prior notification.