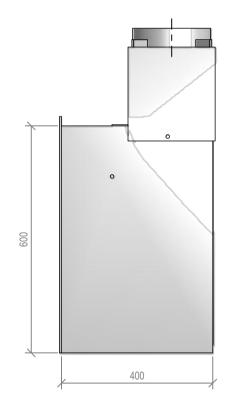

#### SI 440 Timber Framing

Fire, Flue System to Comply with NZS 5261 / 5262 : 2003

Due to continued product improvement, Warmington Ind LTD reserves the right to change product specifications without prior notification.