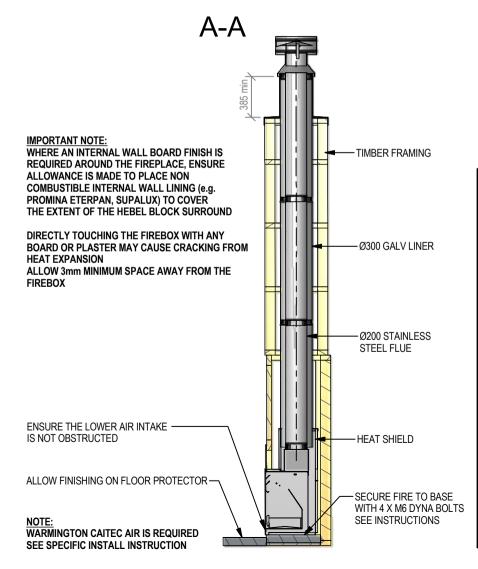

#### SI 440 Timber Framing

Fire, Flue System to Comply with NZS 5261 / 5262 : 2003

Due to continued product improvement, Warmington Ind LTD reserves the right to change product specifications without prior notification.

Read all the Instructions carefully before commencing the Installation. Failure to follow these instructions may result in a fire hazard and void the warranty For Specification See: www.warmington.co.nz Copyright ©

|       | Warmington Industries Ltd.                                 | Industri       | es Ltd.          |
|-------|------------------------------------------------------------|----------------|------------------|
|       | PH: 09 273 9227 FAX: 09 273 9241 WEB: www.warmington.co.nz | 3241 WEB: www. | warmington.co.nz |
| TITLE | SI 440 TIMBER FRAMING                                      | R FRAMING      |                  |
| DRAWN | ALAN                                                       | DATE           | 27/05/11         |
| SCALE | NOT TO SCALE                                               | REVISION       | 01               |