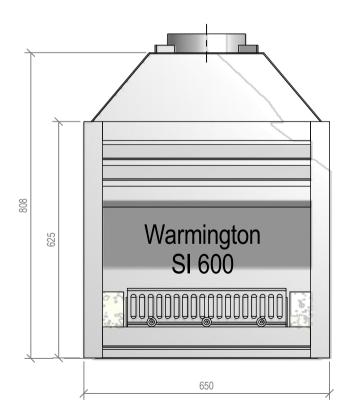

# Warmington Open Wood Fire

### SI 600 Timber Framing

Fire, Flue System to Comply with NZS 5261 / 5262 : 2003

Due to continued product improvement, Warmington Ind LTD reserves the right to change product specifications without prior notification.

Read all the Instructions carefully before commencing the Installation. Failure to follow these instructions may result in a fire hazard and void the warranty For Specification See: www.warmington.co.nz

Copyright ©

|       | Warmington Industries Ltd. PH: 09 273 9227 FAX: 09 273 9241 WEB: www.warmington.co.nz | Industri<br>9241 WEB: www | es Ltd.  |
|-------|---------------------------------------------------------------------------------------|---------------------------|----------|
| тіпсе | SI 600 TIMBER FRAMING                                                                 | R FRAMING                 |          |
| DRAWN | ALAN                                                                                  | DATE                      | 27/05/11 |
| SCALE | NOT TO SCALE                                                                          | REVISION                  | 01       |