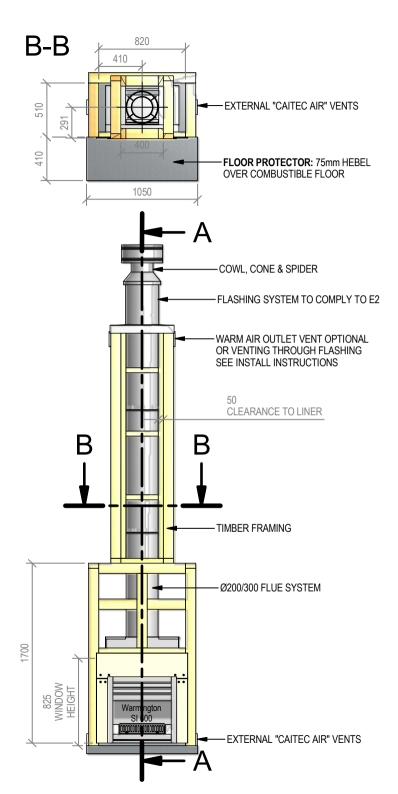

### SI 600 Timber Framing

Fire, Flue System to Comply with NZS 5261 / 5262 : 2003

Due to continued product improvement, Warmington Ind LTD reserves the right to change product specifications without prior notification.

Read all the Instructions carefully before commencing the Installation. Failure to follow these instructions may result in a fire hazard and void the warranty For Specification See: www.warmington.co.nz

Copyright ©

|       | Warmington Industries Ltd. PH: 09 273 9227 FAX: 09 273 9241 WEB: www.warmington.co.nz | Industri<br>9241 WEB: www | es Ltd.  |
|-------|---------------------------------------------------------------------------------------|---------------------------|----------|
| тіпсе | SI 600 TIMBER FRAMING                                                                 | R FRAMING                 |          |
| DRAWN | ALAN                                                                                  | DATE                      | 27/05/11 |
| SCALE | NOT TO SCALE                                                                          | REVISION                  | 01       |