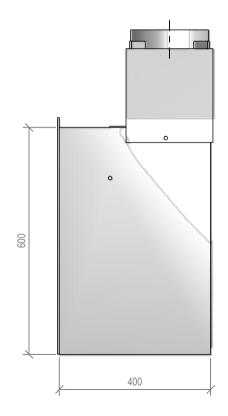

# Warmington Open Wood Fire

#### SI 600 Block Enclosure

Fire, Flue System to Comply with NZS 5261 / 5262 : 2003

Due to continued product improvement, Warmington Ind LTD reserves the right to change product specifications without prior notification.

Read all the Instructions carefully before commencing the Installation. Failure to follow these instructions may result in a fire hazard and void the warranty

For Specification See: www.warmington.co.nz

Copyright ©

27/05/11

600 BLOCK ENCLOSURE

2

REVISION

NOT TO SCALE

DRAWN

TE