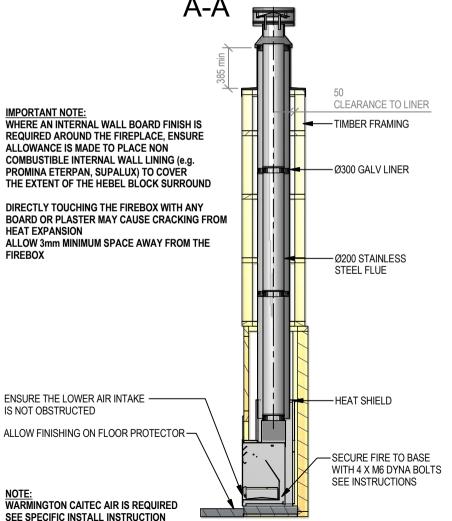

# Warmington Open Wood Fire SI 600 Firebox

Fire, Flue System to Comply with NZS 5261 / 5262 : 2003

Due to continued product improvement, Warmington Ind LTD reserves the right to change product specifications without prior notification.

Read all the Instructions carefully before commencing the Installation. Failure to follow these instructions may result in a fire hazard and void the warranty For Specification See: www.warmington.co.nz Copyright ©

|       | Warmington Industries Ltd. PH: 09 273 9227 FAX: 09 273 9241 WEB: www.warmington.co.nz | Industrie<br>9241 WEB: www.w | ss Ltd.<br>ermington.co.nz |
|-------|---------------------------------------------------------------------------------------|------------------------------|----------------------------|
| TITLE | SI 600 F                                                                              | SI 600 FIREBOX               | o .                        |
| DRAWN | ALAN                                                                                  | DATE                         | 27/05/11                   |
| SCALE | NOT TO SCALE                                                                          | REVISION                     | 01                         |