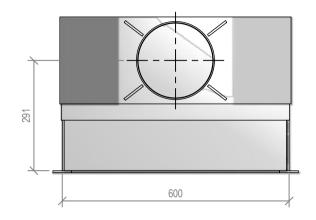

# Warmington Open Wood Fire SI 600 Firebox

Fire, Flue System to Comply with NZS 5261 / 5262 : 2003

Due to continued product improvement, Warmington Ind LTD reserves the right to change product specifications without prior notification.

Read all the Instructions carefully before commencing the Installation. Failure to follow these instructions may result in a fire hazard and void the warranty For Specification See: www.warmington.co.nz Copyright ©

|       | Warmington Industries Ltd. PH: 09 273 9227 FAX: 09 273 9241 WEB: www.warmington.co.nz | Industrie<br>9241 WEB: www.w | ss Ltd.<br>ermington.co.nz |
|-------|---------------------------------------------------------------------------------------|------------------------------|----------------------------|
| TITLE | SI 600 F                                                                              | SI 600 FIREBOX               | o .                        |
| DRAWN | ALAN                                                                                  | DATE                         | 27/05/11                   |
| SCALE | NOT TO SCALE                                                                          | REVISION                     | 01                         |