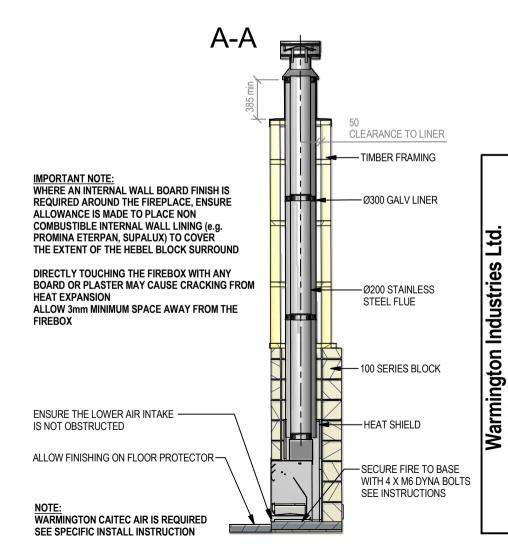

# Warmington Open Wood Fire

#### SI 600 Block Enclosure

Fire, Flue System to Comply with NZS 5261 / 5262 : 2003

Due to continued product improvement, Warmington Ind LTD reserves the right to change product specifications without prior notification.

Read all the Instructions carefully before commencing the Installation. Failure to follow these instructions may result in a fire hazard and void the warranty

For Specification See: www.warmington.co.nz

Copyright ©

27/05/11

600 BLOCK ENCLOSURE

2

REVISION

NOT TO SCALE

DRAWN

TE