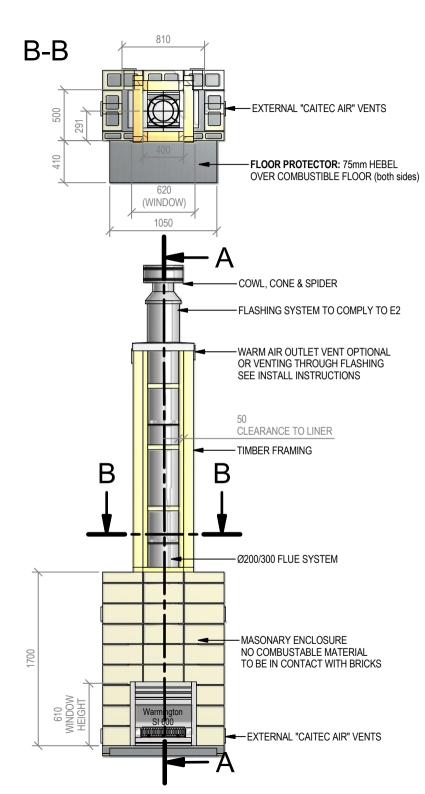

# Warmington Open Wood Fire

### SI 600 Timber Framing

Fire, Flue System to Comply with NZS 5261 / 5262 : 2003

Due to continued product improvement, Warmington Ind LTD reserves the right to change product specifications without prior notification.

Read all the Instructions carefully before commencing the Installation. Failure to follow these instructions may result in a fire hazard and void the warranty For Specification See: www.warmington.co.nz

Copyright ©

|       | Warmington Industries Ltd. PH: 09 273 9227 FAX: 09 273 9241 WEB: www.warmington.co.nz | Industri<br>9241 WEB: www | es Ltd.  |
|-------|---------------------------------------------------------------------------------------|---------------------------|----------|
| тіпсе | SI 600 TIMBER FRAMING                                                                 | R FRAMING                 |          |
| DRAWN | ALAN                                                                                  | DATE                      | 27/05/11 |
| SCALE | NOT TO SCALE                                                                          | REVISION                  | 01       |