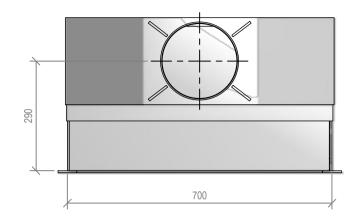

## Warmington Open Wood Fire

## SI 700 Block Enclosure

Fire, Flue System to Comply with NZS 5261 / 5262 : 2003 **Due to continued product improvement, Warmington Ind LTD reserves the right to change product specifications without prior notification.** Read all the Instructions carefully before commencing the Installation. Failure to follow these instructions may result in a fire hazard and void the warranty For Specification See: www.warmington.co.nz Copyright ©