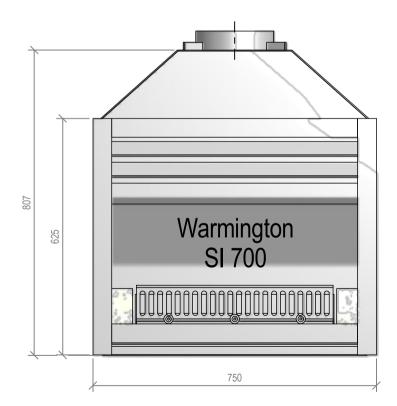

|       | Warmington Industries Ltd.<br>PH: 09 273 9227 FAX: 09 273 9241 WEB: www.warmington.co.nz | Industrie<br>3241 WEB: www.w | <b>s Ltd.</b><br>armington.co.nz |
|-------|------------------------------------------------------------------------------------------|------------------------------|----------------------------------|
| тіте  | SI 700 FIREBOX                                                                           | REBOX                        |                                  |
| DRAWN | ALAN                                                                                     | DATE                         | 30/05/11                         |
| SCALE | NOT TO SCALE                                                                             | REVISION                     | 01                               |