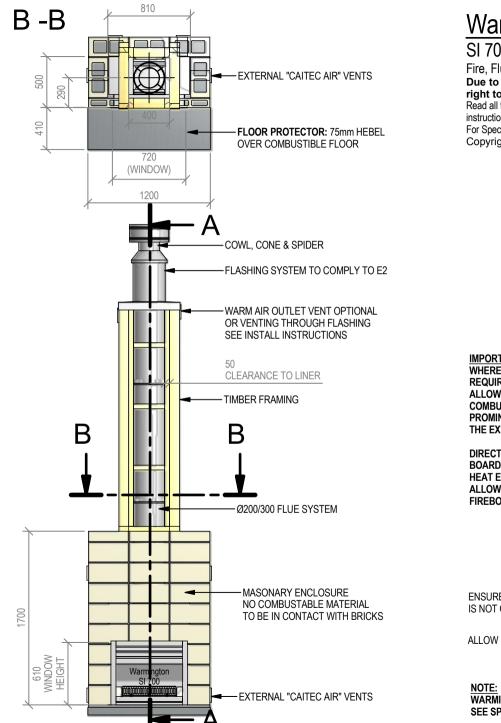

## SI 700 Block Enclosure

Fire, Flue System to Comply with NZS 5261 / 5262 : 2003 **Due to continued product improvement, Warmington Ind LTD reserves the right to change product specifications without prior notification.** Read all the Instructions carefully before commencing the Installation. Failure to follow these instructions may result in a fire hazard and void the warranty For Specification See: www.warmington.co.nz Copyright ©