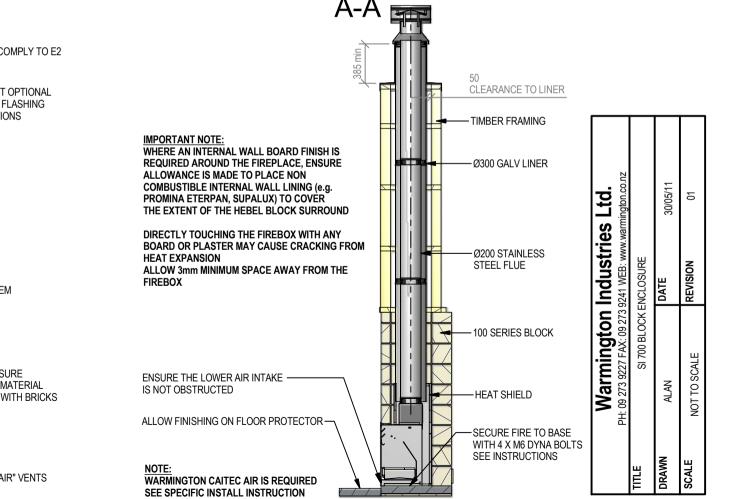

## SI 700 Block Enclosure

Fire, Flue System to Comply with NZS 5261 / 5262 : 2003 **Due to continued product improvement, Warmington Ind LTD reserves the right to change product specifications without prior notification.** Read all the Instructions carefully before commencing the Installation. Failure to follow these instructions may result in a fire hazard and void the warranty For Specification See: www.warmington.co.nz Copyright ©