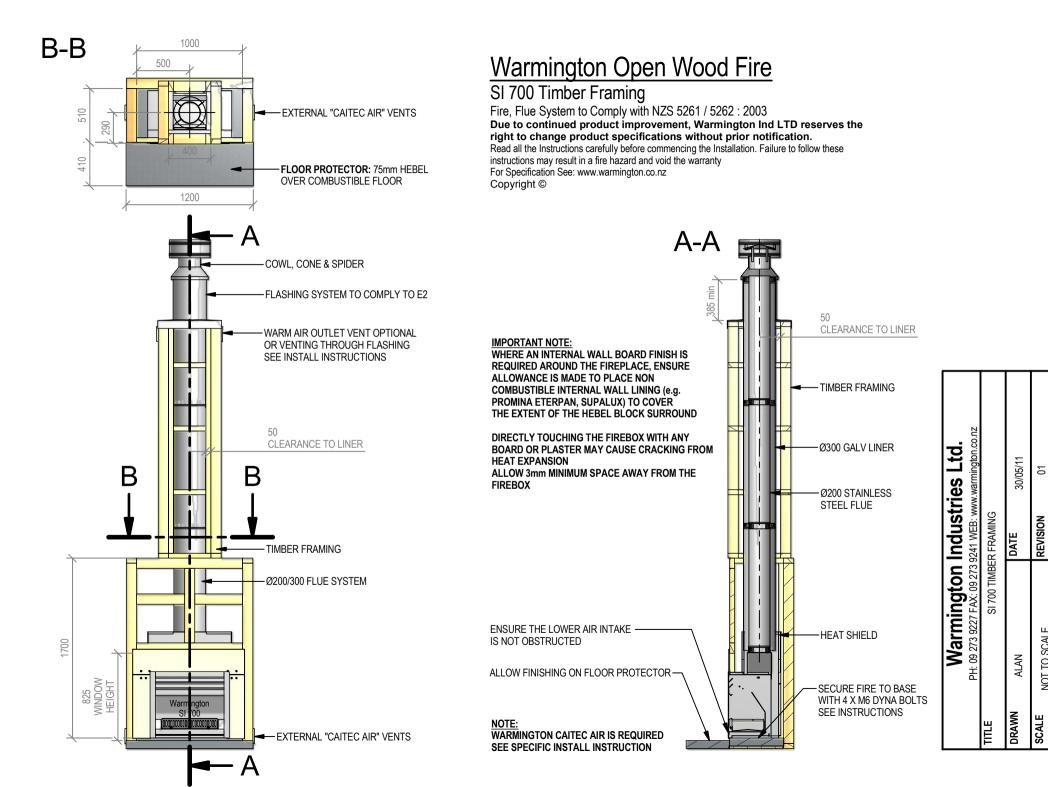

## Warmington Open Wood Fire

Fire, Flue System to Comply with NZS 5261 / 5262 : 2003 Due to continued product improvement, Warmington Ind LTD reserves the right to change product specifications without prior notification. Read all the Instructions carefully before commencing the Installation. Failure to follow these instructions may result in a fire hazard and void the warranty For Specification See: www.warmington.co.nz Copyright ©