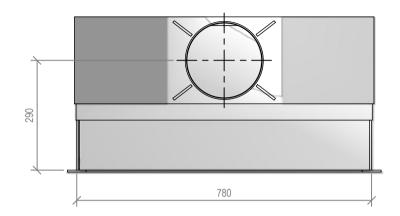

### SI 780 Firebox

Fire, Flue System to Comply with NZS 5261 / 5262 : 2003

Due to continued product improvement, Warmington Ind LTD reserves the right to change product specifications without prior notification.

|       | Warmington Industries Ltd.                                 | Industrie       | s Ltd.          |
|-------|------------------------------------------------------------|-----------------|-----------------|
| 111 E | PH: 09 273 9227 FAX: 09 273 9241 WEB: www.warmington.co.nz | 9241 WEB: www.v | armington.co.nz |
|       | SI 780 F                                                   | SI 780 FIREBOX  |                 |
| DRAWN | ALAN                                                       | DATE            | 30/05/11        |
| SCALE | NOT TO SCALE                                               | REVISION        | 01              |