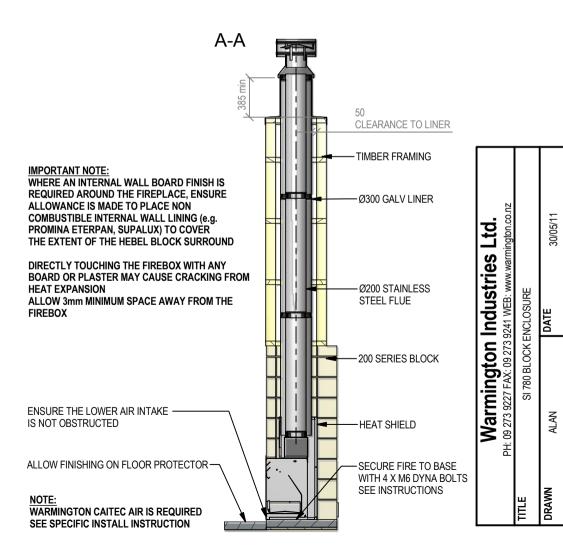

### SI 780 Block Enclosure

Fire, Flue System to Comply with NZS 5261 / 5262 : 2003

Due to continued product improvement, Warmington Ind LTD reserves the right to change product specifications without prior notification.

Read all the Instructions carefully before commencing the Installation. Failure to follow these instructions may result in a fire hazard and void the warranty

For Specification See: www.warmington.co.nz

Copyright ©

2

REVISION

NOT TO SCALE

SCALE