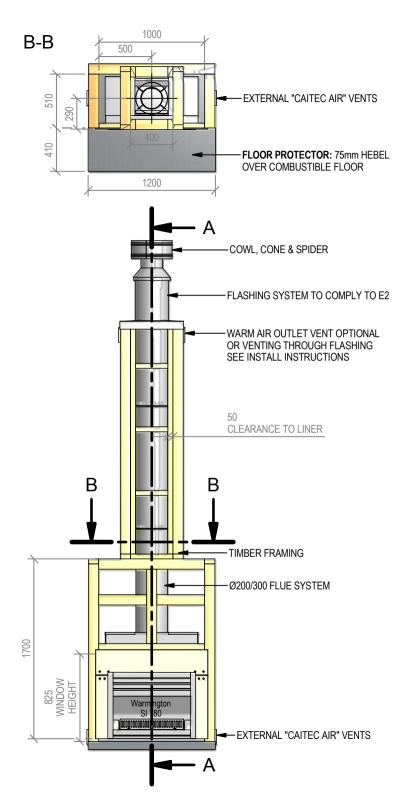

### SI 780 Block Enclosure

Fire, Flue System to Comply with NZS 5261 / 5262 : 2003

Due to continued product improvement, Warmington Ind LTD reserves the right to change product specifications without prior notification.

Copyright ©

2

REVISION

NOT TO SCALE

SCALE