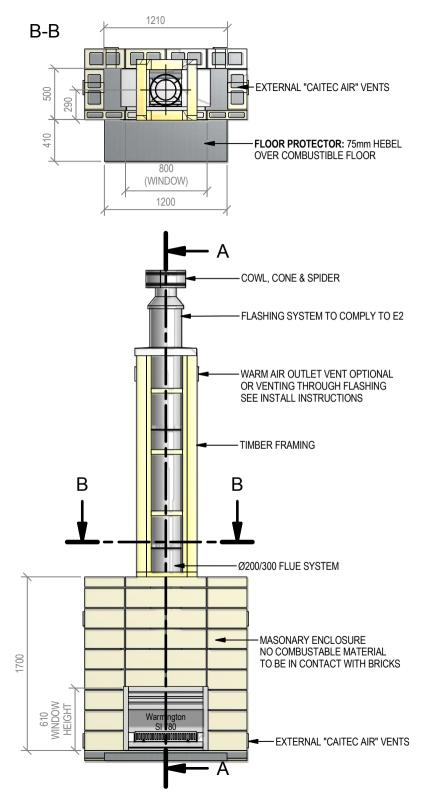

### SI 780 Timber Framing

Fire, Flue System to Comply with NZS 5261 / 5262 : 2003

Due to continued product improvement, Warmington Ind LTD reserves the right to change product specifications without prior notification.

Read all the Instructions carefully before commencing the Installation. Failure to follow these instructions may result in a fire hazard and void the warranty For Specification See: www.warmington.co.nz Copyright ©

|       | Warmington Industries Ltd. PH: 09 273 9227 FAX: 09 273 9241 WEB: www.warmington.co.nz | Industri  | es Ltd.  |
|-------|---------------------------------------------------------------------------------------|-----------|----------|
| TITLE | SI 780 TIMBER FRAMING                                                                 | R FRAMING | b        |
| DRAWN | ALAN                                                                                  | DATE      | 30/05/11 |
| SCALE | NOT TO SCALE                                                                          | REVISION  | 10       |