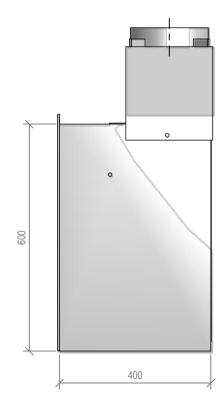

### SI 780 Timber Framing

Fire, Flue System to Comply with NZS 5261 / 5262 : 2003

Due to continued product improvement, Warmington Ind LTD reserves the right to change product specifications without prior notification.

|       | Warmington Industries Ltd. PH: 09 273 9227 FAX: 09 273 9241 WEB: www.warmington.co.nz | Industri  | es Ltd.  |
|-------|---------------------------------------------------------------------------------------|-----------|----------|
| TITLE | SI 780 TIMBER FRAMING                                                                 | R FRAMING | b        |
| DRAWN | ALAN                                                                                  | DATE      | 30/05/11 |
| SCALE | NOT TO SCALE                                                                          | REVISION  | 10       |