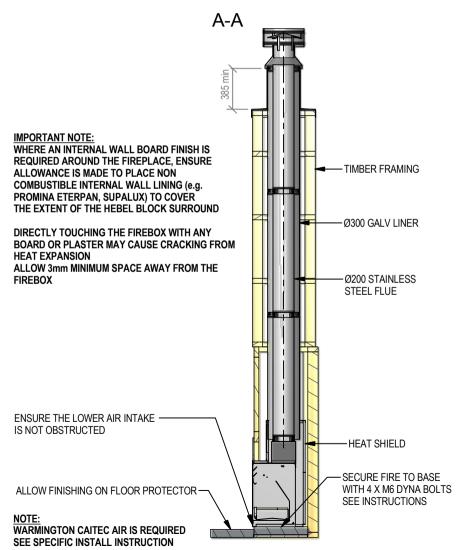

### SI 780 Block Enclosure

Fire, Flue System to Comply with NZS 5261 / 5262 : 2003

Due to continued product improvement, Warmington Ind LTD reserves the right to change product specifications without prior notification.

Copyright ©

2

REVISION

NOT TO SCALE

SCALE