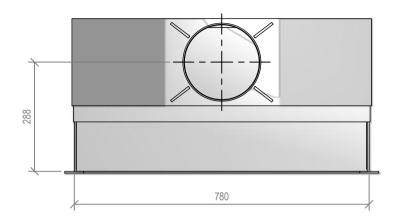

# Warmington SI 780T

# SI 780T Firebox

Fire, Flue System to Comply with NZS 5261 / 5262 : 2003

Due to continued product improvement, Warmington Ind LTD reserves the right to change product specifications without prior notification.

|       | Warmington Industries Ltd. PH: 09 273 9227 FAX: 09 273 9241 WEB: www.warmington.co.nz | <b>Industrie</b><br>9241 WEB: www.v | i <b>s Ltd.</b><br>armington.co.nz |
|-------|---------------------------------------------------------------------------------------|-------------------------------------|------------------------------------|
| TITLE | SI 780T                                                                               | SI 780T FIREBOX                     |                                    |
| DRAWN | ALAN                                                                                  | DATE                                | 31/05/11                           |
| SCALE | NOT TO SCALE                                                                          | REVISION                            | 01                                 |