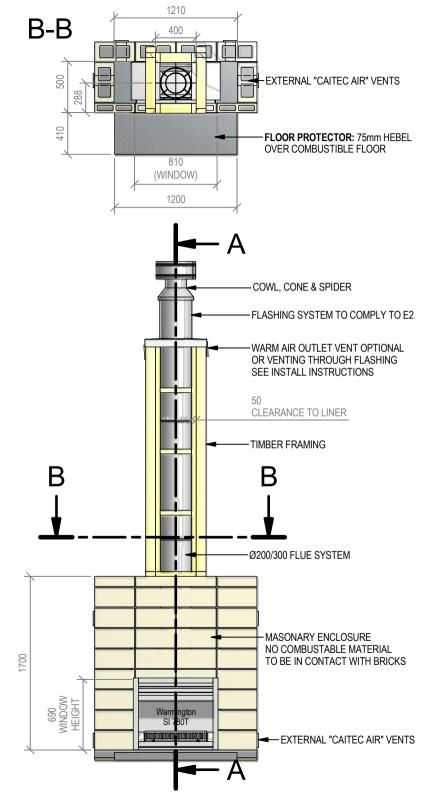

# B-B 1000 500 ■ EXTERNAL "CAITEC AIR" VENTS 288 FLOOR PROTECTOR: 75mm HEBEL OVER COMBUSTIBLE FLOOR 1200

# COWL. CONE & SPIDER FLASHING SYSTEM TO COMPLY TO E2 WARM AIR OUTLET VENT OPTIONAL OR VENTING THROUGH FLASHING SEE INSTALL INSTRUCTIONS CLEARANCE TO LINER B TIMBER FRAMING Ø200/300 FLUE SYSTEM 1700 EXTERNAL "CAITEC AIR" VENTS