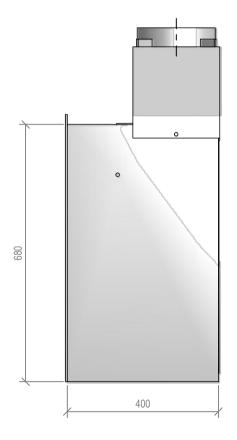

## SI 780T Timber Framing

Fire, Flue System to Comply with NZS 5261 / 5262 : 2003

Due to continued product improvement, Warmington Ind LTD reserves the right to change product specifications without prior notification.

Copyright ©

|       | Warmington Industries Ltd. PH: 09 273 9227 FAX: 09 273 9241 WEB: www.warmington.co.nz | Industri<br>3241 WEB: www | es Ltd.<br>warmington.co.nz |
|-------|---------------------------------------------------------------------------------------|---------------------------|-----------------------------|
| TITLE | SI 780T TIMB                                                                          | SI 780T TIMBER FRAMING    |                             |
| DRAWN | ALAN                                                                                  | DATE                      | 30/05/11                    |
| SCALE | NOT TO SCALE                                                                          | REVISION                  | 01                          |