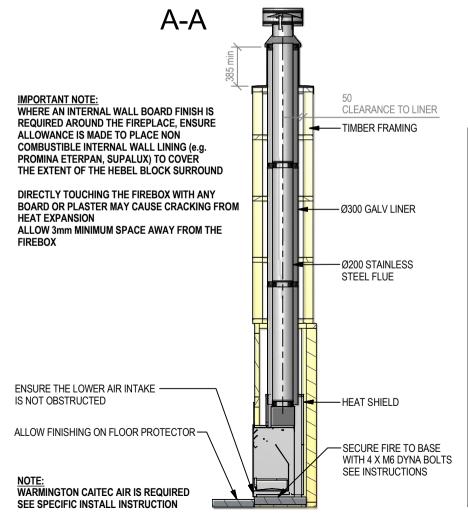

# COWL. CONE & SPIDER FLASHING SYSTEM TO COMPLY TO E2 WARM AIR OUTLET VENT OPTIONAL OR VENTING THROUGH FLASHING SEE INSTALL INSTRUCTIONS CLEARANCE TO LINER B TIMBER FRAMING Ø200/300 FLUE SYSTEM 1700 EXTERNAL "CAITEC AIR" VENTS