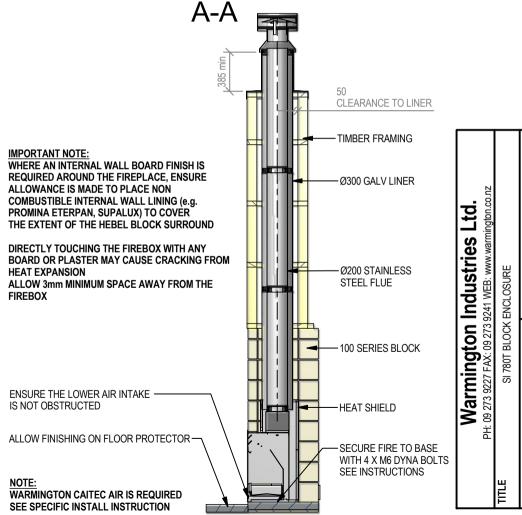

# Warmington Open Wood Fire

### SI 780T Block Enclosure

Fire, Flue System to Comply with NZS 5261 / 5262: 2003 Due to continued product improvement, Warmington Ind LTD reserves the right to change product specifications without prior notification.
Read all the Instructions carefully before commencing the Installation. Failure to follow these instructions may result in a fire hazard and void the warranty For Specification See: www.warmington.co.nz Copyright ©