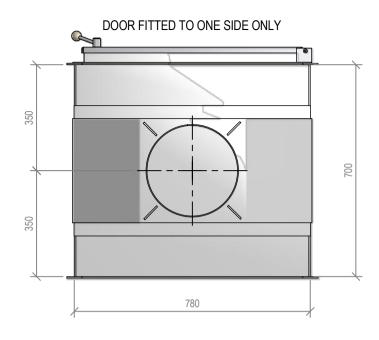

### Warmington Open Wood Fire

#### SI 780T Twin Block Enclosure

Fire, Flue System to Comply with NZS 5261 / 5262: 2003

Due to continued product improvement, Warmington Ind LTD reserves the right to change product specifications without prior notification.

Read all the Instructions carefully before commencing the Installation. Failure to follow these instructions may result in a fire hazard and void the warranty For Specification See: www.warmington.co.nz

Copyright ©

05/05/11

780T TWIN BLOCK ENCLOSURE

2

REVISION

NOT TO SCALE

DRAWN

TE