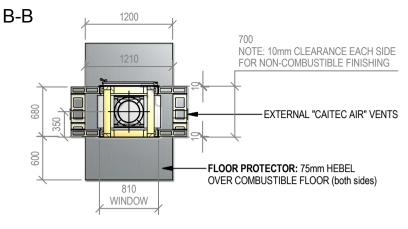

### Warmington Open Wood Fire

#### SI 780T Twin Block Enclosure

Fire, Flue System to Comply with NZS 5261 / 5262: 2003

Due to continued product improvement, Warmington Ind LTD reserves the right to change product specifications without prior notification.

Read all the Instructions carefully before commencing the Installation. Failure to follow these instructions may result in a fire hazard and void the warranty For Specification See: www.warmington.co.nz

Copyright ©

05/05/11

780T TWIN BLOCK ENCLOSURE

2

REVISION

NOT TO SCALE

DRAWN

TE