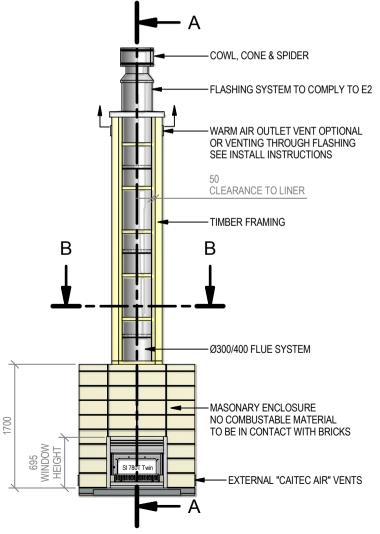

# COWL, CONE & SPIDER FLASHING SYSTEM TO COMPLY TO E2 WARM AIR OUTLET VENT OPTIONAL OR VENTING THROUGH FLASHING SEE INSTALL INSTRUCTIONS 50 CLEARANCE TO LINER TIMBER FRAMING В Ø300/400 FLUE SYSTEM 700 -EXTERNAL "CAITEC AIR" VENTS

# Warmington Open Wood Fire SI 780T Twin Timber Framing

Fire, Flue System to Comply with NZS 5261 / 5262 : 2003

Due to continued product improvement, Warmington Ind LTD reserves the right to change product specifications without prior notification. Read all the Instructions carefully before commencing the Installation. Failure to follow these instructions may result in a fire hazard and void the warranty For Specification See: www.warmington.co.nz Copyright ©

|       | Warmington Industries Ltd. PH: 09 273 9227 FAX: 09 273 9241 WEB: www.warmington.co.nz | Industri<br>3241 WEB: www   | es Ltd.  |
|-------|---------------------------------------------------------------------------------------|-----------------------------|----------|
| TITLE | SI 780T TWIN                                                                          | SI 780T TWIN TIMBER FRAMING | ING      |
| DRAWN | ALAN                                                                                  | DATE                        | 05/05/11 |
| SCALE | NOT TO SCALE                                                                          | REVISION                    | 01       |