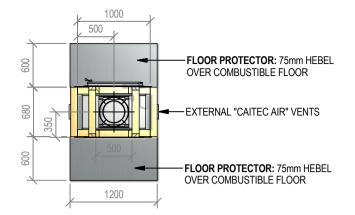

# COWL, CONE & SPIDER FLASHING SYSTEM TO COMPLY TO E2 WARM AIR OUTLET VENT OPTIONAL OR VENTING THROUGH FLASHING SEE INSTALL INSTRUCTIONS 50 CLEARANCE TO LINER TIMBER FRAMING В Ø300/400 FLUE SYSTEM 700 -EXTERNAL "CAITEC AIR" VENTS

# Warmington Open Wood Fire SI 780T Twin Timber Framing

Fire, Flue System to Comply with NZS 5261 / 5262 : 2003

Due to continued product improvement, Warmington Ind LTD reserves the right to change product specifications without prior notification. Read all the Instructions carefully before commencing the Installation. Failure to follow these instructions may result in a fire hazard and void the warranty For Specification See: www.warmington.co.nz Copyright ©

|       | Warmington Industries Ltd. PH: 09 273 9227 FAX: 09 273 9241 WEB: www.warmington.co.nz | Industri<br>3241 WEB: www   | es Ltd.  |
|-------|---------------------------------------------------------------------------------------|-----------------------------|----------|
| TITLE | SI 780T TWIN                                                                          | SI 780T TWIN TIMBER FRAMING | ING      |
| DRAWN | ALAN                                                                                  | DATE                        | 05/05/11 |
| SCALE | NOT TO SCALE                                                                          | REVISION                    | 01       |