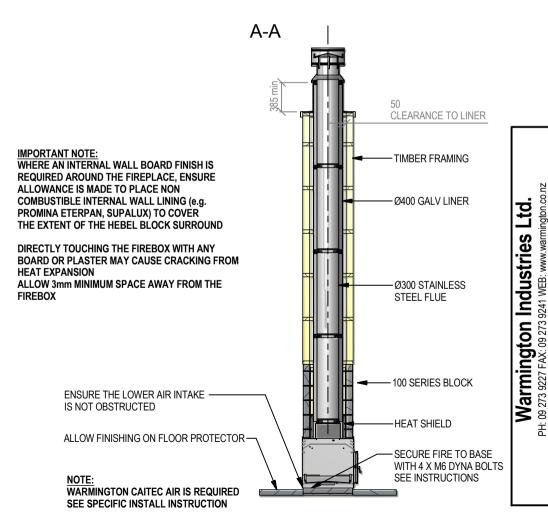

## Warmington Open Wood Fire

### SI 780T Twin Firebox

Fire, Flue System to Comply with NZS 5261 / 5262 : 2003

Due to continued product improvement, Warmington Ind LTD reserves the right to change product specifications without prior notification.

Read all the Instructions carefully before commencing the Installation. Failure to follow these

instructions may result in a fire hazard and void the warranty

For Specification See: www.warmington.co.nz

Copyright ©

|       | Warmington Industries Ltd. | Industries           | <b>. Ltd.</b> |
|-------|----------------------------|----------------------|---------------|
| ТІТСЕ | . 1087 IS                  | SI 780T TWIN FIREBOX | 11111901112   |
| DRAWN | ALAN                       | DATE                 | 05/05/11      |
| SCALE | NOT TO SCALE               | REVISION             | 01            |