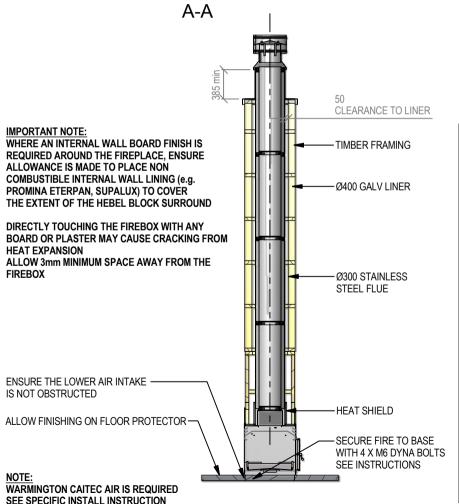

## Warmington Open Wood Fire

### SI 780T Twin Firebox

Fire, Flue System to Comply with NZS 5261 / 5262 : 2003

Due to continued product improvement, Warmington Ind LTD reserves the right to change product specifications without prior notification.

Read all the Instructions carefully before commencing the Installation. Failure to follow these

instructions may result in a fire hazard and void the warranty

For Specification See: www.warmington.co.nz

Copyright ©

|       | Warmington Industries Ltd. | Industries           | <b>. Ltd.</b> |
|-------|----------------------------|----------------------|---------------|
| ТІТСЕ | . 1087 IS                  | SI 780T TWIN FIREBOX | 11111901112   |
| DRAWN | ALAN                       | DATE                 | 05/05/11      |
| SCALE | NOT TO SCALE               | REVISION             | 01            |