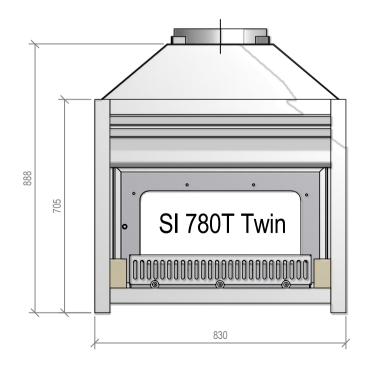

## Warmington Open Wood Fire

### SI 780T Twin Firebox

Fire, Flue System to Comply with NZS 5261 / 5262 : 2003

Due to continued product improvement, Warmington Ind LTD reserves the right to change product specifications without prior notification.

Read all the Instructions carefully before commencing the Installation. Failure to follow these

instructions may result in a fire hazard and void the warranty

For Specification See: www.warmington.co.nz