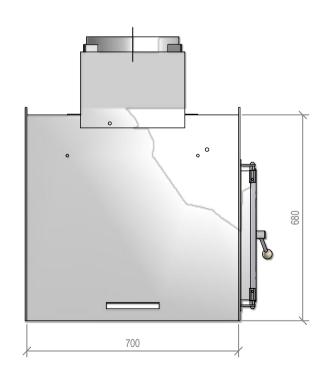

## Warmington Open Wood Fire

### SI 780T Twin Firebox

Fire, Flue System to Comply with NZS 5261 / 5262 : 2003

Due to continued product improvement, Warmington Ind LTD reserves the right to change product specifications without prior notification.

Read all the Instructions carefully before commencing the Installation. Failure to follow these

instructions may result in a fire hazard and void the warranty

For Specification See: www.warmington.co.nz