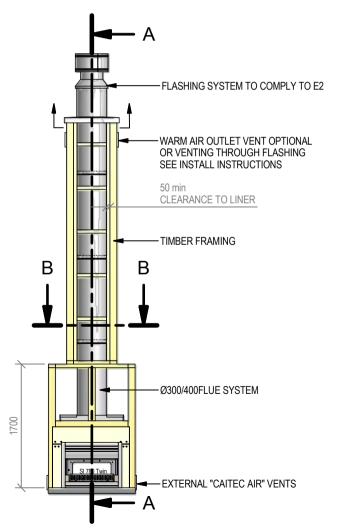

## Warmington Open Wood Fire

### SI 780 Twin Timber Framing

Fire, Flue System to Comply with NZS 5261 / 5262 : 2003

Due to continued product improvement, Warmington Ind LTD reserves the right to change product specifications without prior notification.

Read all the Instructions carefully before commencing the Installation. Failure to follow these instructions may result in a fire hazard and void the warranty For Specification See: www.warmington.co.nz

Copyright ©

11/05/11

REVISION

NOT TO SCALE

ALAN

DRAWN

TILE.

SI 780 TWIN TIMBER FRAMING