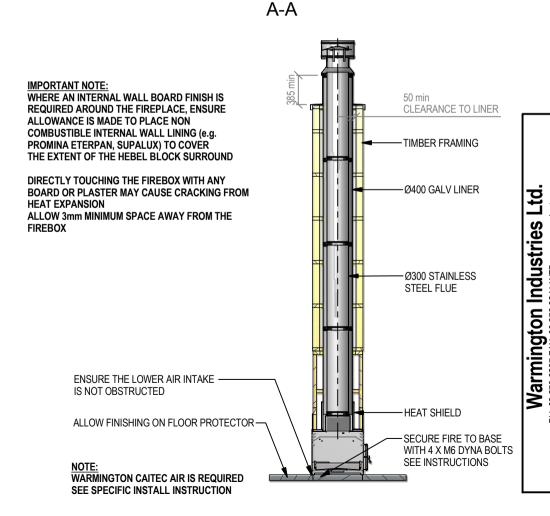

## Warmington Open Wood Fire

### SI 780 Twin Timber Framing

Fire, Flue System to Comply with NZS 5261 / 5262 : 2003

Due to continued product improvement, Warmington Ind LTD reserves the right to change product specifications without prior notification.

Read all the Instructions carefully before commencing the Installation. Failure to follow these instructions may result in a fire hazard and void the warranty For Specification See: www.warmington.co.nz

Copyright ©

11/05/11

REVISION

NOT TO SCALE

ALAN

DRAWN

TILE.

SI 780 TWIN TIMBER FRAMING