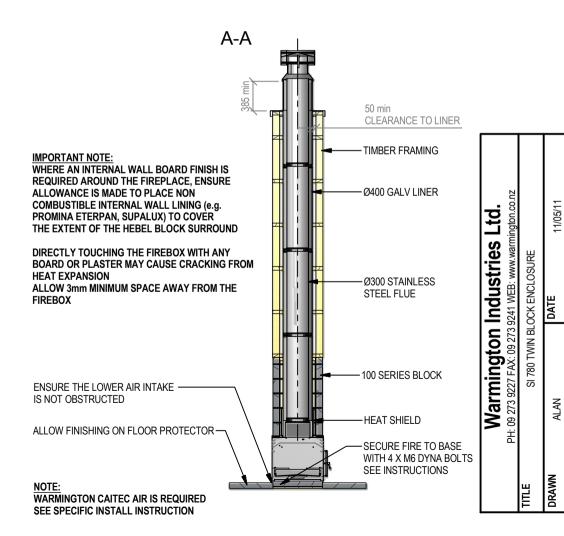

## Warmington Open Wood Fire

#### SI 780 Twin Block Enclosure

Fire, Flue System to Comply with NZS 5261 / 5262 : 2003

Due to continued product improvement, Warmington Ind LTD reserves the right to change product specifications without prior notification.

Read all the Instructions carefully before commencing the Installation. Failure to follow these instructions may result in a fire hazard and void the warranty

For Specification See: www.warmington.co.nz

Copyright ©

2

REVISION

NOT TO SCALE

SCALE