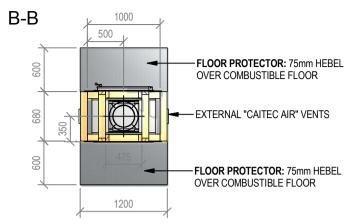

## Warmington Open Wood Fire

#### SI 780 Twin Block Enclosure

Fire, Flue System to Comply with NZS 5261 / 5262 : 2003

Due to continued product improvement, Warmington Ind LTD reserves the right to change product specifications without prior notification.

Read all the Instructions carefully before commencing the Installation. Failure to follow these instructions may result in a fire hazard and void the warranty

For Specification See: www.warmington.co.nz

Copyright ©

2

REVISION

NOT TO SCALE

SCALE