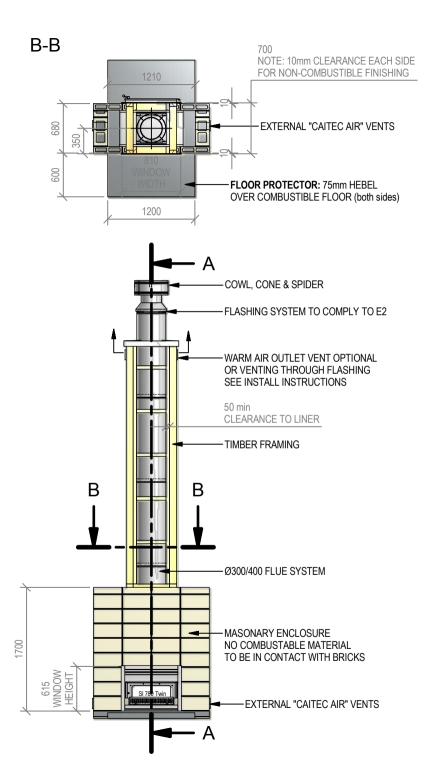

## Warmington Open Wood Fire

#### SI 780 Twin Block Enclosure

Fire, Flue System to Comply with NZS 5261 / 5262 : 2003

Due to continued product improvement, Warmington Ind LTD reserves the right to change product specifications without prior notification.

Read all the Instructions carefully before commencing the Installation. Failure to follow these instructions may result in a fire hazard and void the warranty

For Specification See: www.warmington.co.nz

Copyright ©

2

REVISION

NOT TO SCALE

SCALE