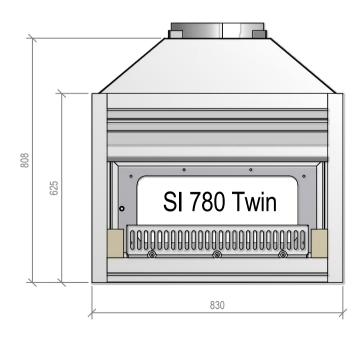

## Warmington Open Wood Fire

### SI 780 Twin Timber Framing

Fire, Flue System to Comply with NZS 5261 / 5262 : 2003

Due to continued product improvement, Warmington Ind LTD reserves the right to change product specifications without prior notification.

Read all the Instructions carefully before commencing the Installation. Failure to follow these instructions may result in a fire hazard and void the warranty For Specification See: www.warmington.co.nz

Copyright ©

11/05/11

REVISION

NOT TO SCALE

ALAN

DRAWN

TILE.

SI 780 TWIN TIMBER FRAMING