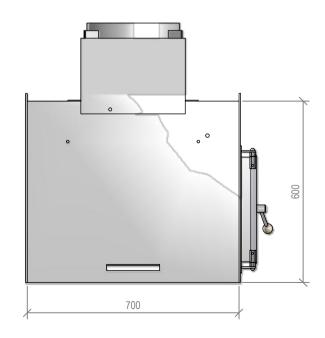

## Warmington Open Wood Fire

### SI 780 Twin Timber Framing

Fire, Flue System to Comply with NZS 5261 / 5262 : 2003

Due to continued product improvement, Warmington Ind LTD reserves the right to change product specifications without prior notification.

Read all the Instructions carefully before commencing the Installation. Failure to follow these instructions may result in a fire hazard and void the warranty For Specification See: www.warmington.co.nz

Copyright ©

11/05/11

REVISION

NOT TO SCALE

ALAN

DRAWN

TILE.

SI 780 TWIN TIMBER FRAMING