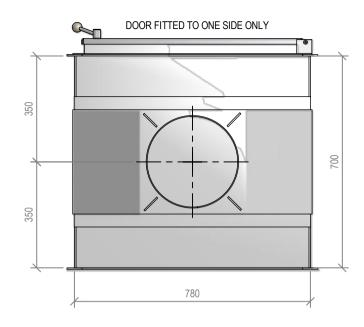

# Warmington Open Wood Fire SI 780 Twin Firebox

Copyright ©

Fire, Flue System to Comply with NZS 5261 / 5262 : 2003

Due to continued product improvement, Warmington Ind LTD reserves the right to change product specifications without prior notification.

Read all the Instructions carefully before commencing the Installation. Failure to follow these instructions may result in a fire hazard and void the warranty For Specification See: www.warmington.co.nz

|       | Warmington Industries Ltd.                                 | Industries          | Ltd.          |
|-------|------------------------------------------------------------|---------------------|---------------|
|       | PH: 09 273 9227 FAX: 09 273 9241 WEB: www.warmington.co.nz | 3241 WEB: www.warm  | nington.co.nz |
| TITLE | SI 780 T                                                   | SI 780 TWIN FIREBOX |               |
| DRAWN | ALAN                                                       | DATE                | 09/05/11      |
| SCALE | NOT TO SCALE                                               | REVISION            | 10            |