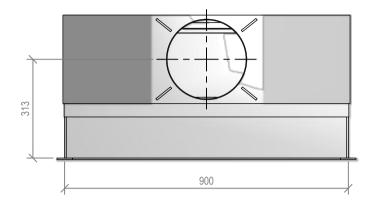

## SI 900 Firebox

Fire, Flue System to Comply with ASNZS 2918:2001

Due to continued product improvement, Warmington Ind LTD reserves the right to change product specifications without prior notification.

Copyright ©

| Warmington Industries Ltd. PH: 09 273 9227 FAX: 09 273 9241 WEB: www.warmington.co.nz | SI 900 FIREBOX | ROBERT DATE 18/04/11 | NOT TO SCALE REVISION 01 |
|---------------------------------------------------------------------------------------|----------------|----------------------|--------------------------|
|                                                                                       | TITLE          | DRAWN                | SCALE                    |