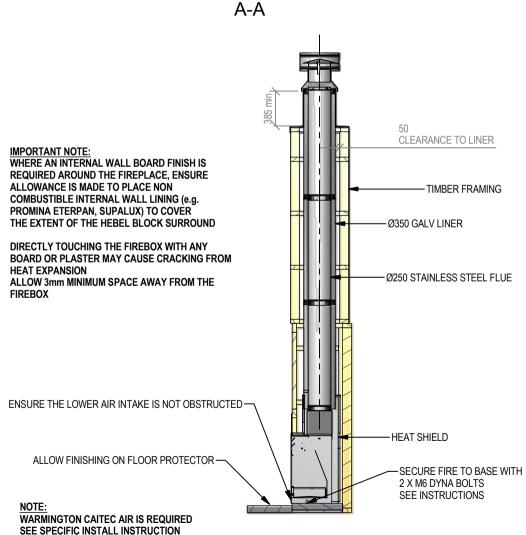

## Warmington Open Wood Fire

SI 900 Block Enclosure

Fire, Flue System to Comply with ASNZS 2918:2001

Due to continued product improvement, Warmington Ind LTD reserves the right to change product specifications without prior notification.

## B-B EXTERNAL "CAITEC AIR" VENTS FLOOR PROTECTOR: 75mm HEBEL OVER COMBUSTIBLE FLOOR

Copyright ©

|       | Warmington Industries Ltd. PH: 09 273 9227 FAX: 09 273 9241 WEB: www.warmington.co.nz | Industrie<br>9241 WEB: www.w | s Ltd.   |
|-------|---------------------------------------------------------------------------------------|------------------------------|----------|
| TITLE | SI 900 BLOCK ENCLOSURE                                                                | ENCLOSURE                    | 5        |
| DRAWN | ROBERT                                                                                | DATE                         | 18/04/11 |
| SCALE | NOT TO SCALE                                                                          | REVISION                     | 01       |