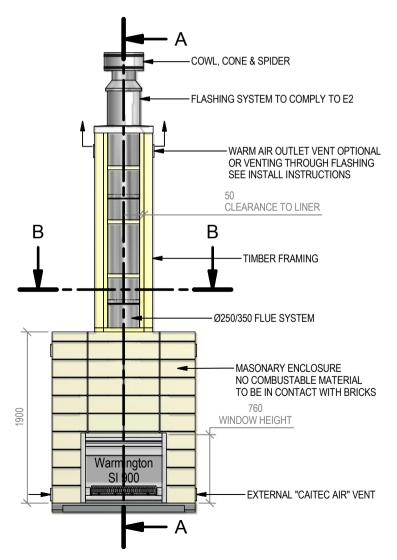

### Warmington Open Wood Fire

SI 900 Timber Framing

Fire, Flue System to Comply with ASNZS 2918:2001

Due to continued product improvement, Warmington Ind LTD reserves the right to change product specifications without prior notification.