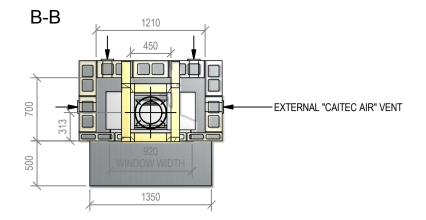

## B-B EXTERNAL "CAITEC AIR" VENTS FLOOR PROTECTOR: 75mm HEBEL OVER COMBUSTIBLE FLOOR