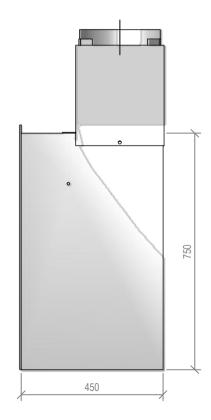

### Warmington Open Wood Fire

SI 900 Timber Framing

Fire, Flue System to Comply with ASNZS 2918:2001

Due to continued product improvement, Warmington Ind LTD reserves the right to change product specifications without prior notification.

Copyright ©

|       | Warmington Industries Ltd.                                                       | Industrie                                            | s Ltd.          |
|-------|----------------------------------------------------------------------------------|------------------------------------------------------|-----------------|
| TITLE | PH: 09 273 9227 FAX: 09 273 9241 WEB: www.warmington.co.nz SI 900 TIMBER FRAMING | FAX: 09 273 9241 WEB: www.v<br>SI 900 TIMBER FRAMING | armington.co.nz |
| DRAWN | ROBERT                                                                           | DATE                                                 | 18/04/11        |
| SCALE | NOT TO SCALE                                                                     | REVISION                                             | 01              |