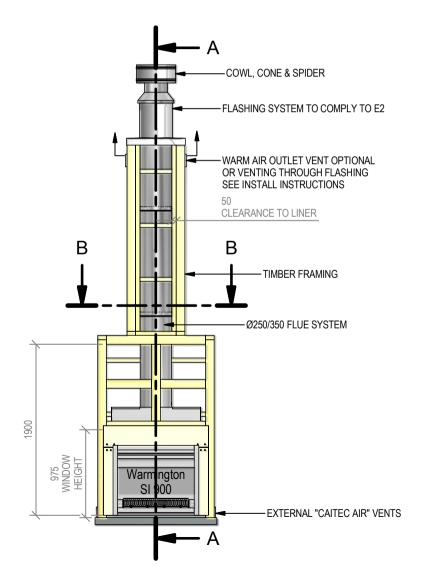

## Warmington Open Wood Fire

SI 900 Block Enclosure

Fire, Flue System to Comply with ASNZS 2918:2001

Due to continued product improvement, Warmington Ind LTD reserves the right to change product specifications without prior notification.

## B-B EXTERNAL "CAITEC AIR" VENTS FLOOR PROTECTOR: 75mm HEBEL OVER COMBUSTIBLE FLOOR

Copyright ©

|       | Warmington Industries Ltd. PH: 09 273 9227 FAX: 09 273 9241 WEB: www.warmington.co.nz | Industrie<br>9241 WEB: www.w | s Ltd.   |
|-------|---------------------------------------------------------------------------------------|------------------------------|----------|
| TITLE | SI 900 BLOCK ENCLOSURE                                                                | ENCLOSURE                    | 5        |
| DRAWN | ROBERT                                                                                | DATE                         | 18/04/11 |
| SCALE | NOT TO SCALE                                                                          | REVISION                     | 01       |