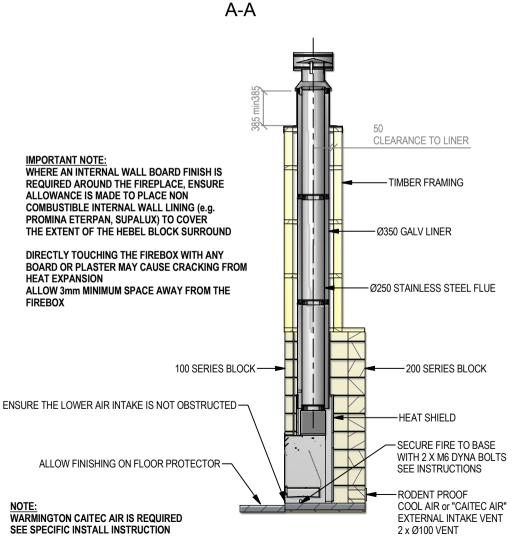

## Warmington Open Wood Fire

SI 900 Block Enclosure

Fire, Flue System to Comply with ASNZS 2918:2001

Due to continued product improvement, Warmington Ind LTD reserves the right to change product specifications without prior notification.