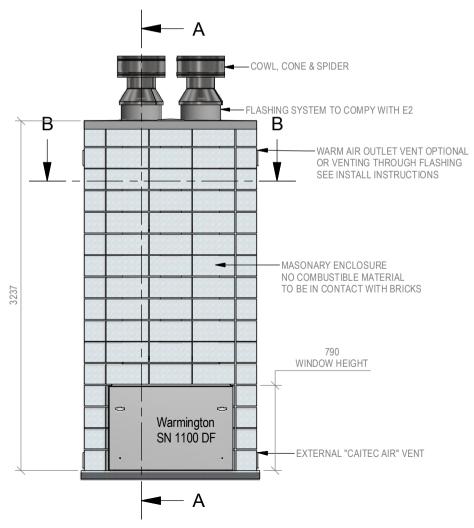

# Warmington Open Wood Fire

### SN 1100 Firebox Double Flue Block Enclosure

NOTE: Requires Hebel Enclosure

Fire, Flue System to Comply with ASNZS 2918:2001

Due to continued product improvement, Warmington LTD reserves the right to change product specification without prior notification.

Read all the Instructions carefully before commencing the Installation. Failure to follow these

instructions may result in a fire hazard and void the warranty

For Specification See: www.warmington.co.nz

Copyright ©

NOTE: Engineering Calculations may be required

WARMINGTON CAITEC AIR IS REQUIRED SEE SPECIFIC INSTALL INSTRUCTIONS.