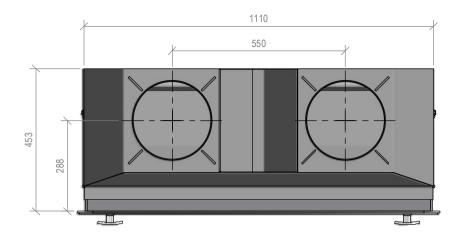

### SN 1100 Firebox Double Flue

NOTE: Requires Hebel Enclosure

Fire, Flue System to Comply with ASNZS 2918:2001

Due to continued product improvement, Warmington LTD reserves the right to change product specification without prior notification.

Copyright ©

NOTE: Engineering Calculations may be required

| Warmington                        | Narmington Industries Ltd.                                 |
|-----------------------------------|------------------------------------------------------------|
| PH: 09 273 9227 FAX: 09 273 §     | PH: 09 273 9227 FAX: 09 273 9241 WEB: www.warmington.co.nz |
| TITLE SN 1100 Firebox Double Flue |                                                            |
| DRAWN Robert                      | <b>DATE</b> 26/04/18                                       |
| SCALE 1/12                        | REVISION 01                                                |