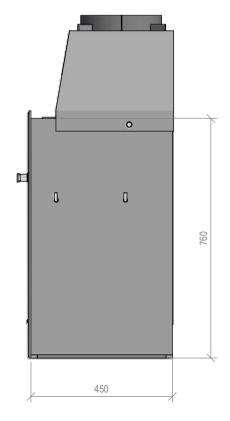

### SN 1100 Firebox Double Flue

NOTE: Requires Hebel Enclosure

Fire, Flue System to Comply with ASNZS 2918:2001

Due to continued product improvement, Warmington LTD reserves the right to change product specification without prior notification.

Copyright ©

NOTE: Engineering Calculations may be required

| Warmington                        | Narmington Industries Ltd.                                 |
|-----------------------------------|------------------------------------------------------------|
| PH: 09 273 9227 FAX: 09 273 §     | PH: 09 273 9227 FAX: 09 273 9241 WEB: www.warmington.co.nz |
| TITLE SN 1100 Firebox Double Flue |                                                            |
| DRAWN Robert                      | <b>DATE</b> 26/04/18                                       |
| SCALE 1/12                        | REVISION 01                                                |