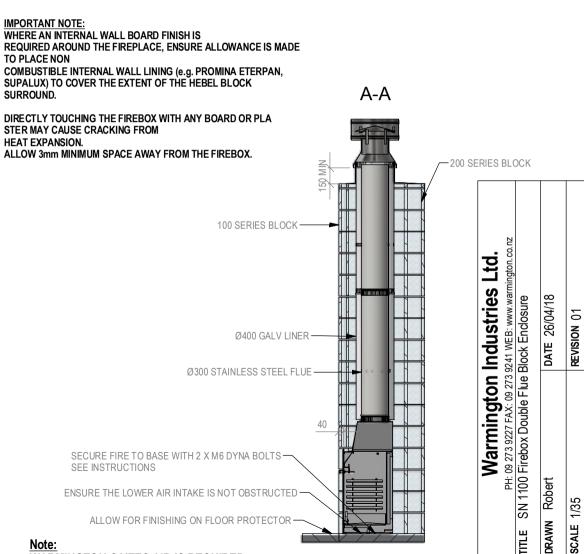

### IMPORTANT NOTE:

WHERE AN INTERNAL WALL BOARD FINISH IS REQUIRED AROUND THE FIREPLACE, ENSURE ALLOWANCE IS MADE TO PLACE NON COMBUSTIBLE INTERNAL WALL LINING (e.g. PROMINA ETERPAN,

### SN 1100 Firebox Double Flue Block Enclosure

NOTE: Requires Hebel Enclosure

Fire, Flue System to Comply with ASNZS 2918:2001

Due to continued product improvement, Warmington LTD reserves the right to change product specification without prior notification.

Copyright ©

NOTE: Engineering Calculations may be required

WARMINGTON CAITEC AIR IS REQUIRED SEE SPECIFIC INSTALL INSTRUCTIONS.