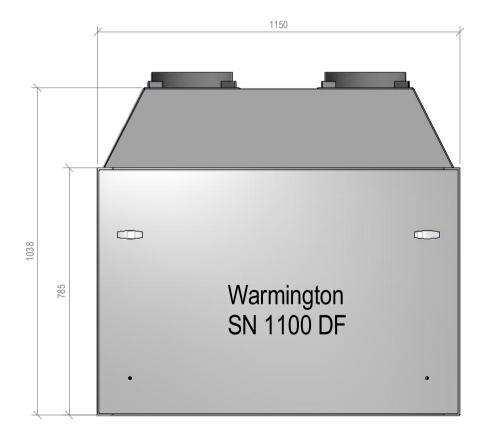

### SN 1100 Firebox Double Flue

NOTE: Requires Hebel Enclosure

Fire, Flue System to Comply with ASNZS 2918:2001

Due to continued product improvement, Warmington LTD reserves the right to change product specification without prior notification.

Copyright ©

NOTE: Engineering Calculations may be required

| Warmington                        | Narmington Industries Ltd.                                 |
|-----------------------------------|------------------------------------------------------------|
| PH: 09 273 9227 FAX: 09 273 §     | PH: 09 273 9227 FAX: 09 273 9241 WEB: www.warmington.co.nz |
| TITLE SN 1100 Firebox Double Flue |                                                            |
| DRAWN Robert                      | <b>DATE</b> 26/04/18                                       |
| SCALE 1/12                        | REVISION 01                                                |