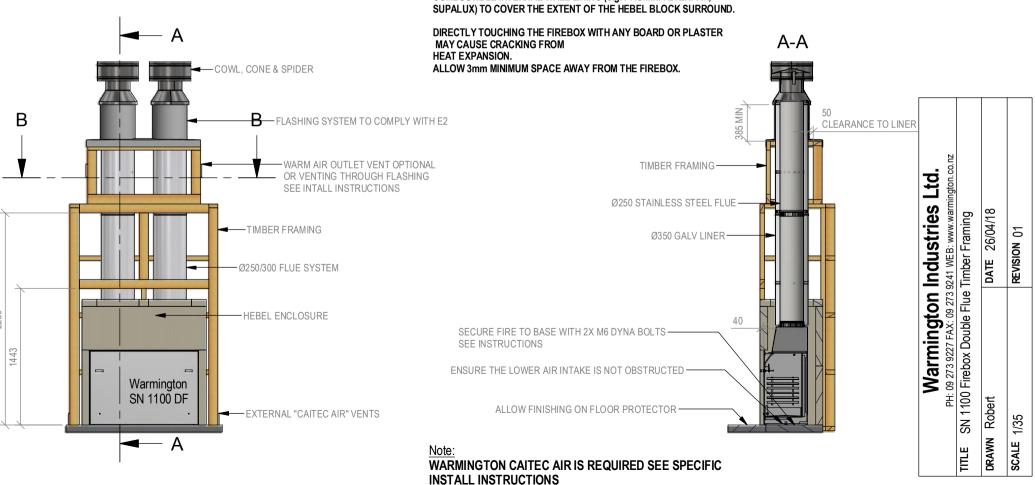

## SN 1100 Firebox Double Flue Timber Framing

NOTE: Requires Hebel Enclosure

Fire, Flue System to Comply with ASNZS 2918:2001

Due to continued product improvement, Warmington LTD reserves the right to change product specification without prior notification.

### IMPORTANT NOTE:

WHERE AN INTERNAL WALL BOARD FINISH IS REQUIRED AROUND THE FIREPLACE, ENSURE ALLOWANCE IS MADE TO PLACE NON COMBUSTIBLE INTERNAL WALL LINING (e.g. PROMINA ETERPAN,

Copyright ©

NOTE: Engineering Calculations may be required

WARMINGTON CAITEC AIR IS REQUIRED SEE SPECIFIC INSTALL INSTRUCTIONS.