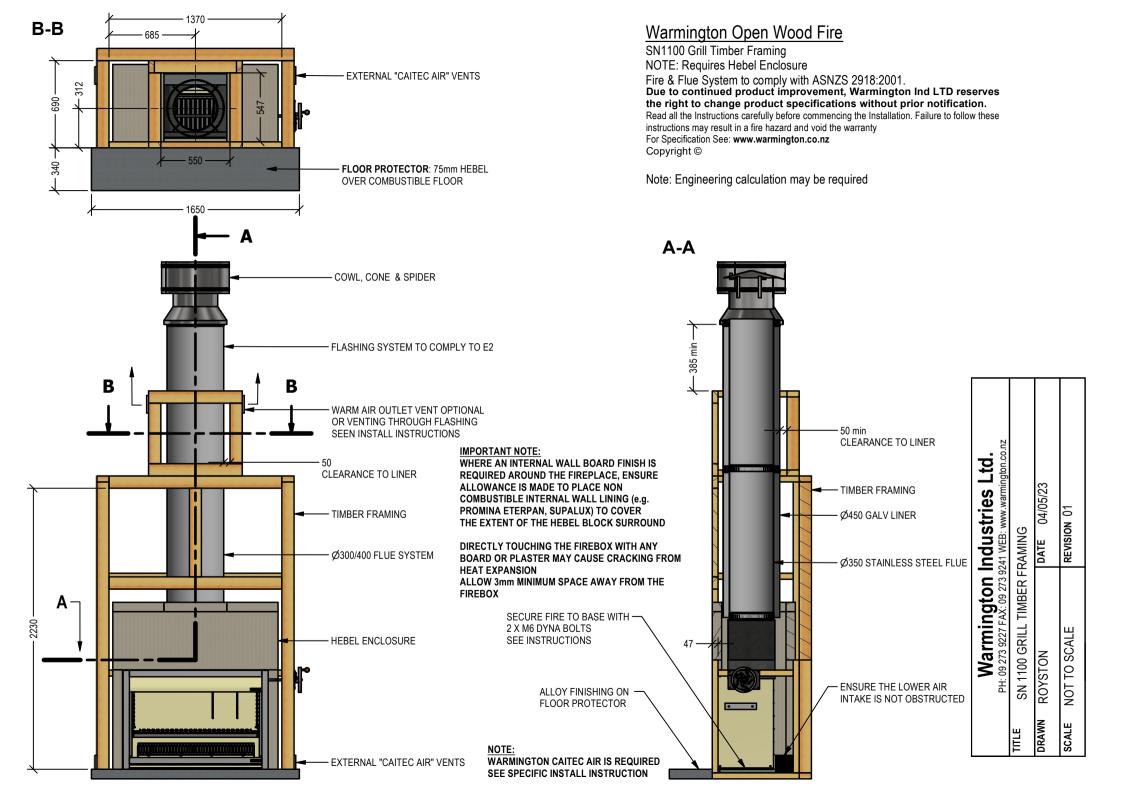

## Warmington Open Wood Fire

SN 1100 Grill NOTE: Fire & Flue System to comply with ASNZS 2918:2001. Due to continued product improvement, Warmington Ind LTD reserves the right to change product specifications without prior notification. Read all the Instructions carefully before commencing the Installation. Failure to follow these instructions may result in a fire hazard and void the warranty For Specification See: www.warmington.co.nz Copyright ©

Note: Engineering calculation may be required

| <b>Ltd.</b><br>mington.co.nz                                                             |               | 23            |                    |
|------------------------------------------------------------------------------------------|---------------|---------------|--------------------|
| <b>stries</b><br>: www.warr                                                              |               | DATE 02/05/23 | revision 01        |
| 1ndu<br>3241 WEB                                                                         |               | DATE          | REVISI             |
| Warmington Industries Ltd.<br>PH: 09 273 9227 FAX: 09 273 9241 WEB: www.warmington.co.nz | SN 1100 GRILL | DRAWN ROYSTON | SCALE NOT TO SCALE |
|                                                                                          | тисе          | DRAWN         | SCALE              |