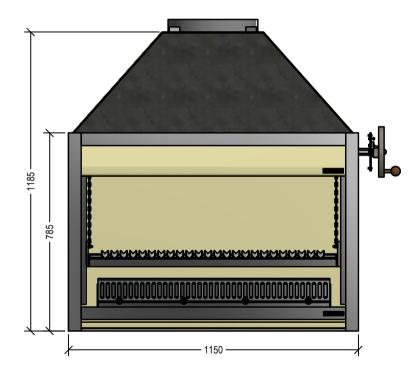

## Warmington Open Wood Fire

SN 1100 Grill NOTE: Fire & Flue System to comply with ASNZS 2918:2001. Due to continued product improvement, Warmington Ind LTD reserves the right to change product specifications without prior notification. Read all the Instructions carefully before commencing the Installation. Failure to follow these instructions may result in a fire hazard and void the warranty For Specification See: www.warmington.co.nz Copyright ©