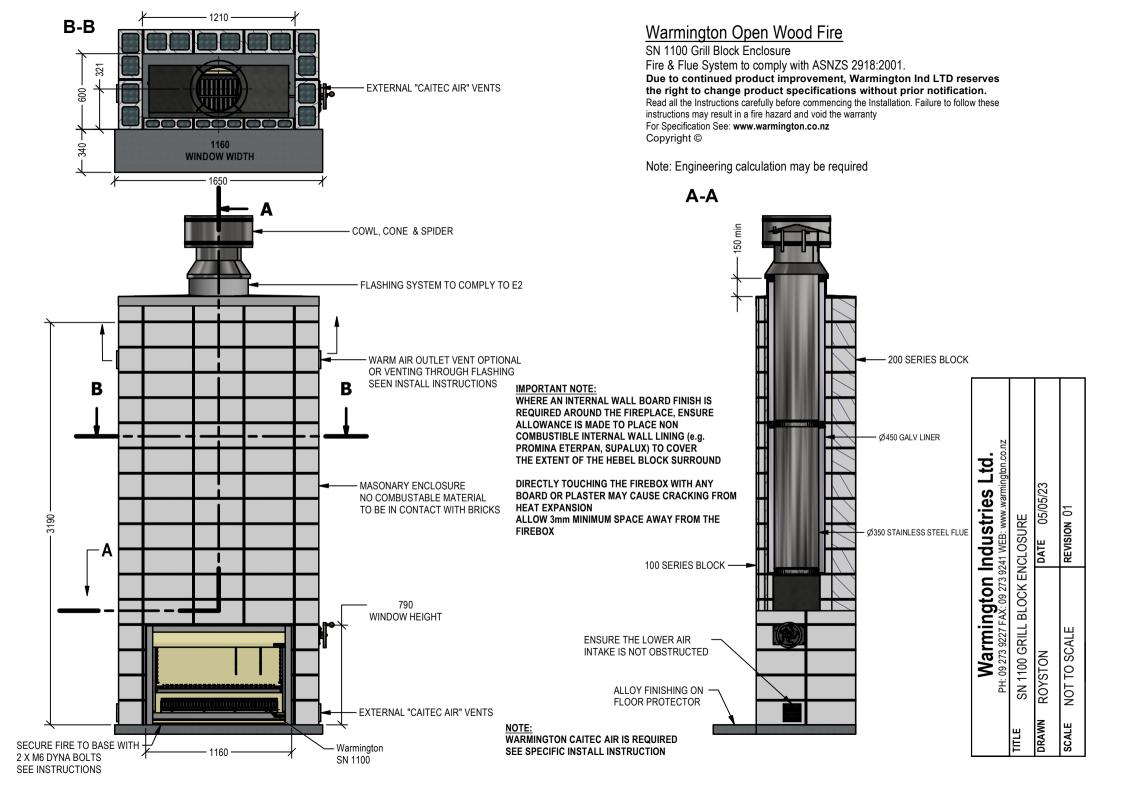

## Warmington Open Wood Fire

SN 1100 Grill NOTE: Fire & Flue System to comply with ASNZS 2918:2001. Due to continued product improvement, Warmington Ind LTD reserves the right to change product specifications without prior notification. Read all the Instructions carefully before commencing the Installation. Failure to follow these instructions may result in a fire hazard and void the warranty For Specification See: www.warmington.co.nz Copyright ©

Note: Engineering calculation may be required

| <b>Ltd.</b><br>mington.co.nz                                                             |               | 23            |                    |
|------------------------------------------------------------------------------------------|---------------|---------------|--------------------|
| <b>stries</b><br>: www.warr                                                              |               | DATE 02/05/23 | revision 01        |
| 1ndu<br>3241 WEB                                                                         |               | DATE          | REVISI             |
| Warmington Industries Ltd.<br>PH: 09 273 9227 FAX: 09 273 9241 WEB: www.warmington.co.nz | SN 1100 GRILL | DRAWN ROYSTON | SCALE NOT TO SCALE |
|                                                                                          | тисе          | DRAWN         | SCALE              |