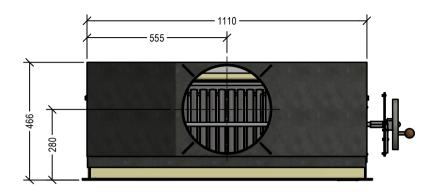

## Warmington Open Wood Fire

SN 1100 Grill NOTE: Fire & Flue System to comply with ASNZS 2918:2001. Due to continued product improvement, Warmington Ind LTD reserves the right to change product specifications without prior notification. Read all the Instructions carefully before commencing the Installation. Failure to follow these instructions may result in a fire hazard and void the warranty For Specification See: www.warmington.co.nz Copyright ©