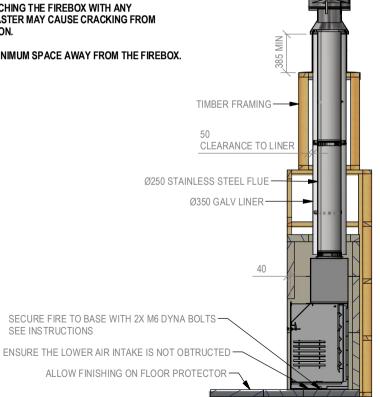

## SN 1250 Firebox Double Flue Timber Framing

NOTE: Requires Hebel Enclosure

Fire, Flue System to Comply with ASNZS 2918:2001

Due to continued product improvement, Warmington Ind LTD reserves the right to change product specifications without prior notification.

#### IMPORTANT NOTE:

WHERE AN INTERNAL WALL BOARD FINISH IS REQUIRED AROUND THE FIREPLACE, ENSURE ALLOWANCE IS MADE TO PLACE NON COMBUSTIBLE INTERNAL WALL LINING (e.g. PROMINA ETERPAN, SUPALUX) TO COVER THE EXTENT OF THE HEBEL BLOCK SURROUND

DIRECTLY TOUCHING THE FIREBOX WITH ANY **BOARD OR PLASTER MAY CAUSE CRACKING FROM** HEAT EXPANSION.

ALLOW 3mm MINIMUM SPACE AWAY FROM THE FIREBOX.

A-A

| Note:                             |
|-----------------------------------|
| WARMINGTON CAITEC AIR IS REQUIRED |
| SEE SPECIFIC INSTALL INSTRUCTIONS |

SEE INSTRUCTIONS

| Warmington                                       | Warmington Industries Ltd.                                    |
|--------------------------------------------------|---------------------------------------------------------------|
| PH: U9 Z/ 3 9ZZ/ FAX: U9 Z/ 3 \$                 | PH: U9 Z/ 3 9ZZ/ FAX: U9 Z/ 3 9Z4   WEB: WWW.Warmington.co.nz |
| TITLE SN 1250 Double Flue Firebox Timber Framing | imber Framing                                                 |
| DRAWN Robert                                     | <b>DATE</b> 26/04/18                                          |
| SCALE 1/40                                       | REVISION 01                                                   |