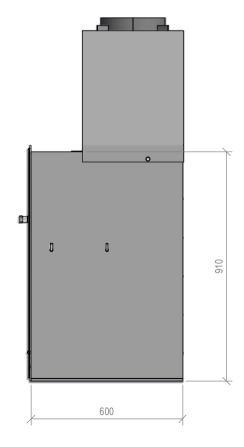

## SN 1250 Firebox Double Flue

NOTE: Requires Hebel Enclosure

Fire, Flue System to Comply with ASNZS 2918:2001

Due to continued product improvement, Warmington Ind LTD reserves the right to change product specifications without prior notification.
Read all the instructions carefully before commencing the installation. Failure to follow

these instructions may result in a fire hazard and void the warranty.

For Specification See: www.warmington.co.nz

Copyright ©

NOTE: Engineering calculations may be required

| Warmington                        | Warmington Industries Ltd.                                 |
|-----------------------------------|------------------------------------------------------------|
| PH: 09 273 9227 FAX: 09 273 §     | PH: 09 273 9227 FAX: 09 273 9241 WEB: www.warmington.co.nz |
| TITLE SN 1250 Double Flue Firebox |                                                            |
| DRAWN Robert                      | <b>DATE</b> 26/04/18                                       |
| SCALE 1/15                        | REVISION 01                                                |