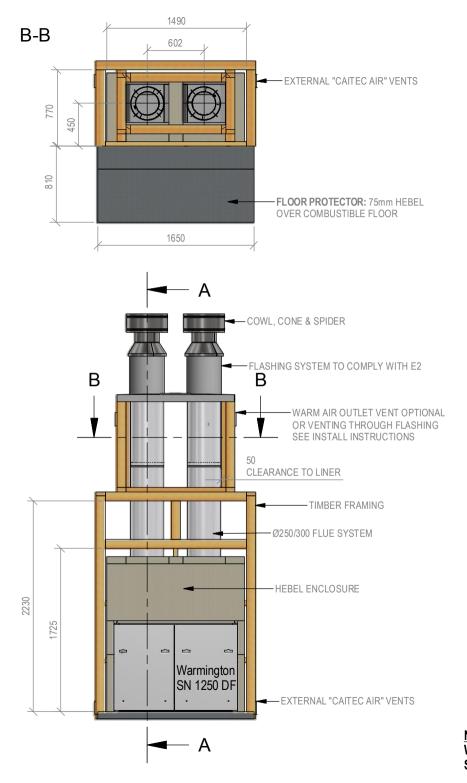

#### IMPORTANT NOTE:

WHERE AN INTERNAL WALL BOARD FINISH IS REQUIRED AROUND THE FIREPLACE, ENSURE ALLOWANCE IS MADE TO PLACE NON COMBUSTIBLE INTERNAL WALL LINING (e.g. PROMINA ETERPAN, SUPALUX) TO COVER THE EXTENT OF THE HEBEL BLOCK SURROUND

DIRECTLY TOUCHING THE FIREBOX WITH ANY **BOARD OR PLASTER MAY CAUSE CRACKING FROM** HEAT EXPANSION.

ALLOW 3mm MINIMUM SPACE AWAY FROM THE FIREBOX.

A-A

| Note:                             |
|-----------------------------------|
| WARMINGTON CAITEC AIR IS REQUIRED |
| SEE SPECIFIC INSTALL INSTRUCTIONS |

SEE INSTRUCTIONS

| Warmington                                       | Warmington Industries Ltd.                                    |
|--------------------------------------------------|---------------------------------------------------------------|
| PH: U9 Z/ 3 9ZZ/ FAX: U9 Z/ 3 \$                 | PH: U9 Z/ 3 9ZZ/ FAX: U9 Z/ 3 9Z4   WEB: WWW.Warmington.co.nz |
| TITLE SN 1250 Double Flue Firebox Timber Framing | imber Framing                                                 |
| DRAWN Robert                                     | <b>DATE</b> 26/04/18                                          |
| SCALE 1/40                                       | REVISION 01                                                   |

Copyright ©

NOTE: Engineering calculations may be required

IMPORTANT NOTE: WHERE AN INTERNAL WALL BOARD FINISH IS REQUIRED ROUND THE FIREPLACE. ENSURE ALLOWANCE IS MADE TO PLACE NON COMBUSTIBLE INTERNAL WALL LINING (e.g. PROMINA ETERPAN, SUPALUX) TO COVER

THE EXTENT OF THE HEEL BLOCK SURROUND

DIRECTLY TOUCHING THE FIREBOX WITH ANY **BOARD OR PLASTER MAY CAUSE CRACKING FROM** HEAT EXPANSION.

200 SERIES BLOCK ALLOW 3mm MINIMUM SPACE AWAY FROM THE FIREBOX. 100 SERIES BLOCK Ø400 GALV LINER Warmington Industries Ltd Ø300 STAINLESS STEEL LINER SECURE FIRE TO BASE WITH 2X M6 DYNA BOLTS-SEE INSTRUCTIONS ENSURE THE LOWER AIR INTAKE IS NOT OBSTRUCTED -

ALLOW FINISHING ON FLOOR PROTECTOR-

A-A

26/04/18

Enclosure DATE

SN 1250 Double Flue Block

ᆵ

Robert

DRAWN SCALE

1/40

2

REVISION

Note: WARMINGTON CAITEC AIR IS REQUIRED SEE SPECIFIC INSTALL INSTRUCTIONS