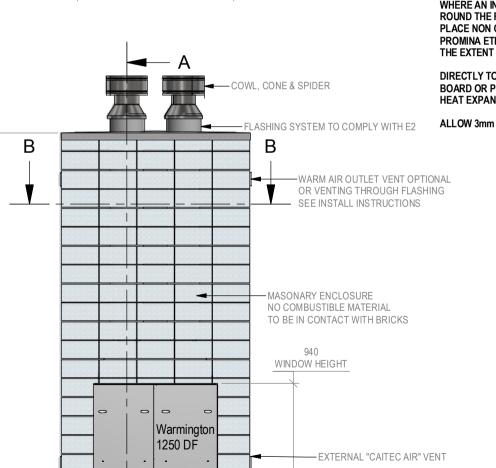

### SN 1250 Firebox Double Flue Block Enclosure

NOTE: Requires Hebel Enclosure

Fire, Flue System to Comply with ASNZS 2918:2001

Due to continued product improvement. Warmington Ind LTD reserves the right to change product specifications without prior notification.

Copyright ©

NOTE: Engineering calculations may be required

IMPORTANT NOTE: WHERE AN INTERNAL WALL BOARD FINISH IS REQUIRED ROUND THE FIREPLACE. ENSURE ALLOWANCE IS MADE TO PLACE NON COMBUSTIBLE INTERNAL WALL LINING (e.g. PROMINA ETERPAN, SUPALUX) TO COVER

THE EXTENT OF THE HEEL BLOCK SURROUND

DIRECTLY TOUCHING THE FIREBOX WITH ANY **BOARD OR PLASTER MAY CAUSE CRACKING FROM** HEAT EXPANSION.

200 SERIES BLOCK ALLOW 3mm MINIMUM SPACE AWAY FROM THE FIREBOX. 100 SERIES BLOCK Ø400 GALV LINER Warmington Industries Ltd Ø300 STAINLESS STEEL LINER SECURE FIRE TO BASE WITH 2X M6 DYNA BOLTS-SEE INSTRUCTIONS ENSURE THE LOWER AIR INTAKE IS NOT OBSTRUCTED -

ALLOW FINISHING ON FLOOR PROTECTOR-

A-A

26/04/18

Enclosure DATE

SN 1250 Double Flue Block

ᆵ

Robert

DRAWN SCALE