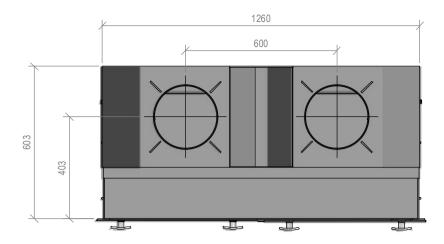

## SN 1250 Firebox Double Flue

NOTE: Requires Hebel Enclosure

Fire, Flue System to Comply with ASNZS 2918:2001

Due to continued product improvement, Warmington Ind LTD reserves the right to change product specifications without prior notification.
Read all the instructions carefully before commencing the installation. Failure to follow

these instructions may result in a fire hazard and void the warranty.

For Specification See: www.warmington.co.nz

Copyright ©

NOTE: Engineering calculations may be required

| Warmington                        | Warmington Industries Ltd.                                 |
|-----------------------------------|------------------------------------------------------------|
| PH: 09 273 9227 FAX: 09 273 §     | PH: 09 273 9227 FAX: 09 273 9241 WEB: www.warmington.co.nz |
| TITLE SN 1250 Double Flue Firebox |                                                            |
| DRAWN Robert                      | <b>DATE</b> 26/04/18                                       |
| SCALE 1/15                        | REVISION 01                                                |