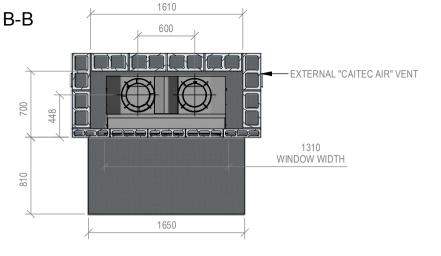

### SN 1250 Firebox Double Flue Block Enclosure

NOTE: Requires Hebel Enclosure

Fire, Flue System to Comply with ASNZS 2918:2001

Due to continued product improvement. Warmington Ind LTD reserves the right to change product specifications without prior notification.

1/40

2

REVISION

Note: WARMINGTON CAITEC AIR IS REQUIRED SEE SPECIFIC INSTALL INSTRUCTIONS