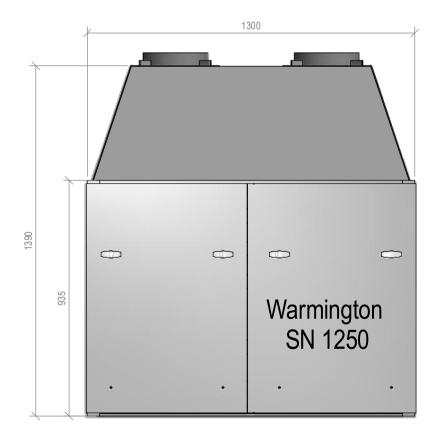

## SN 1250 Firebox Double Flue

NOTE: Requires Hebel Enclosure

Fire, Flue System to Comply with ASNZS 2918:2001

Due to continued product improvement, Warmington Ind LTD reserves the right to change product specifications without prior notification.
Read all the instructions carefully before commencing the installation. Failure to follow

these instructions may result in a fire hazard and void the warranty.

For Specification See: www.warmington.co.nz

Copyright ©

NOTE: Engineering calculations may be required

| Warmington                        | Warmington Industries Ltd.                                 |
|-----------------------------------|------------------------------------------------------------|
| PH: 09 273 9227 FAX: 09 273 §     | PH: 09 273 9227 FAX: 09 273 9241 WEB: www.warmington.co.nz |
| TITLE SN 1250 Double Flue Firebox |                                                            |
| DRAWN Robert                      | <b>DATE</b> 26/04/18                                       |
| SCALE 1/15                        | REVISION 01                                                |