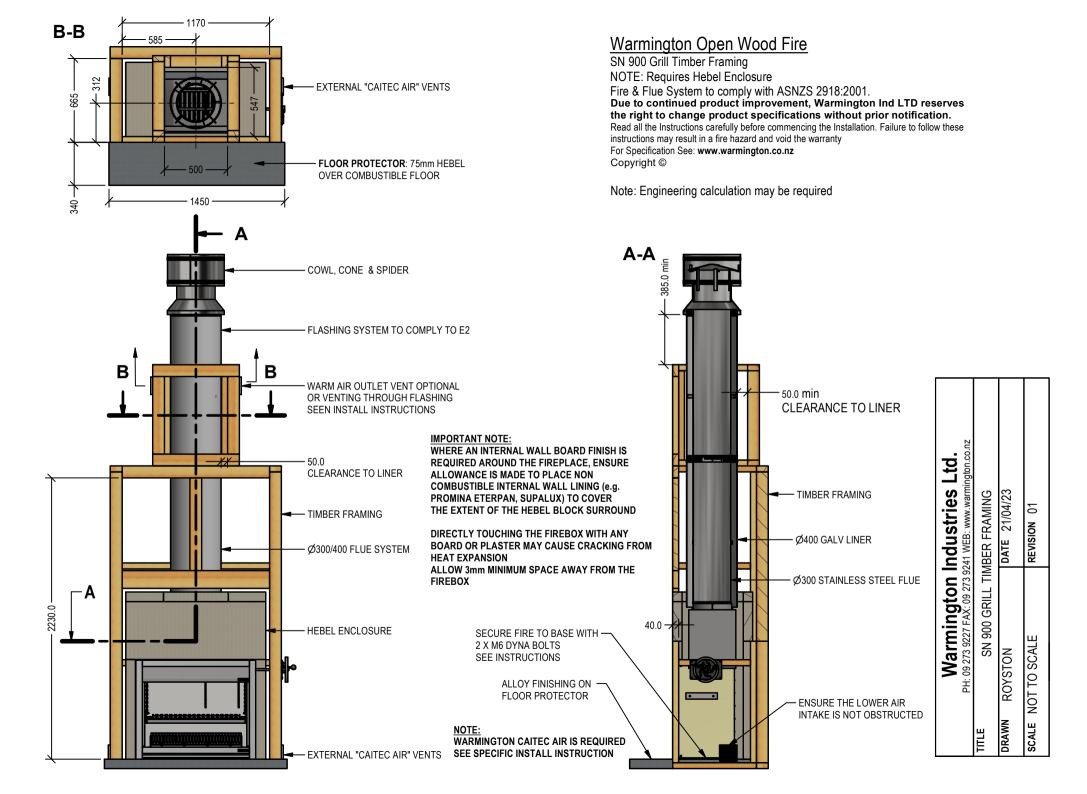

## Warmington Open Wood Fire SN 900 Grill

NOTE: Requires Hebel Enclosure

Fire & Flue System to comply with ASNZS 2918:2001.

Due to continued product improvement, Warmington Ind LTD reserves the right to change product specifications without prior notification.

Read all the Instructions carefully before commencing the Installation. Failure to follow these

instructions may result in a fire hazard and void the warranty

For Specification See: www.warmington.co.nz

Copyright ©

Note: Engineering calculation may be required

|       | WWarmington I<br>PH: 09 273 9227 FAX: 09 273 92 | Warmington industries Ltd.<br>PH: 09 273 9227 FAX: 09 273 9241 WEB: www.warmington.co.nz |
|-------|-------------------------------------------------|------------------------------------------------------------------------------------------|
| TITLE | SN 900 GRILL                                    |                                                                                          |
| DRAWN | DRAWN ROYSTON                                   | <b>DATE</b> 21/04/23                                                                     |
| SCALE | SCALE NOT TO SCALE                              | REVISION 01                                                                              |