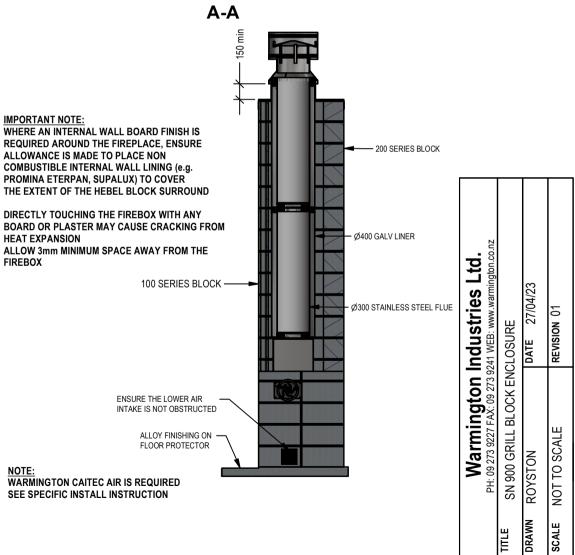

## Warmington Open Wood Fire

SN900 Grill Block Enclosure

Fire & Flue System to comply with ASNZS 2918:2001.

Due to continued product improvement, Warmington Ind LTD reserves the right to change product specifications without prior notification.

Read all the Instructions carefully before commencing the Installation. Failure to follow these instructions may result in a fire hazard and void the warranty

For Specification See: www.warmington.co.nz

Copyright ©

Note: Engineering calculation may be required