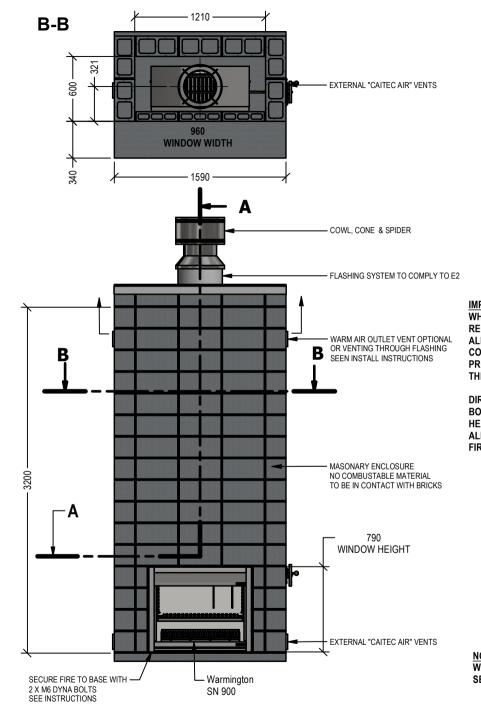

## Warmington Open Wood Fire

SN900 Grill Block Enclosure

Fire & Flue System to comply with ASNZS 2918:2001.

Due to continued product improvement, Warmington Ind LTD reserves the right to change product specifications without prior notification.

Read all the Instructions carefully before commencing the Installation. Failure to follow these instructions may result in a fire hazard and void the warranty

For Specification See: www.warmington.co.nz

Copyright ©

Note: Engineering calculation may be required