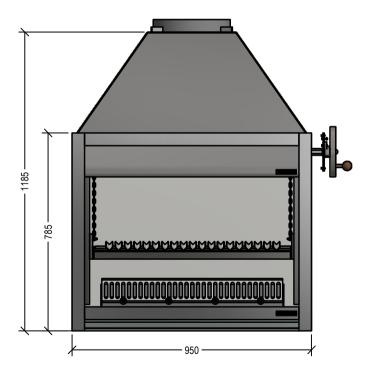

## Warmington Open Wood Fire SN 900 Grill

NOTE: Requires Hebel Enclosure

Fire & Flue System to comply with ASNZS 2918:2001.

Due to continued product improvement, Warmington Ind LTD reserves the right to change product specifications without prior notification.

Read all the Instructions carefully before commencing the Installation. Failure to follow these

instructions may result in a fire hazard and void the warranty

For Specification See: www.warmington.co.nz

Copyright ©

Note: Engineering calculation may be required

|       | WWarmington I<br>PH: 09 273 9227 FAX: 09 273 92 | Warmington industries Ltd.<br>PH: 09 273 9227 FAX: 09 273 9241 WEB: www.warmington.co.nz |
|-------|-------------------------------------------------|------------------------------------------------------------------------------------------|
| TITLE | SN 900 GRILL                                    |                                                                                          |
| DRAWN | DRAWN ROYSTON                                   | <b>DATE</b> 21/04/23                                                                     |
| SCALE | SCALE NOT TO SCALE                              | REVISION 01                                                                              |