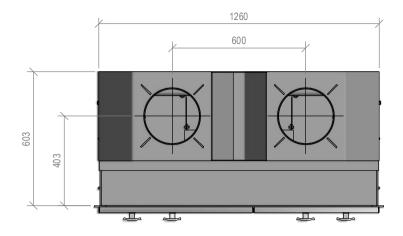

# Warmington Open Wood Fire

SN 1250 Pizzeria Double Flue Firebox

NOTE: Requires Hebel Enclosure

Fire, Flue System to Comply with ASNZS 2918:2001

Due to continued product improvement, Warmington Ind LTD reserves the right to change product specifications without prior notification.

Read all the Instructions carefully before commencing the Installation. Failure to follow these instructions may result in a fire hazard and void the warranty

For Specification See: www.warmington.co.nz

Copyright ©

NOTE: Engineering calculations may be required

| Warmington                        | Warmington Industries Ltd.                                 |
|-----------------------------------|------------------------------------------------------------|
| PH: 09 273 9227 FAX: 09 273 9     | PH: 09 273 9227 FAX: 09 273 9241 WEB: www.warmington.co.nz |
| TITLE SN 1250 DF Pizzeria Firebox |                                                            |
| DRAWN Robert                      | <b>DATE</b> 24/04/18                                       |
| SCALE 1/17                        | REVISION 01                                                |