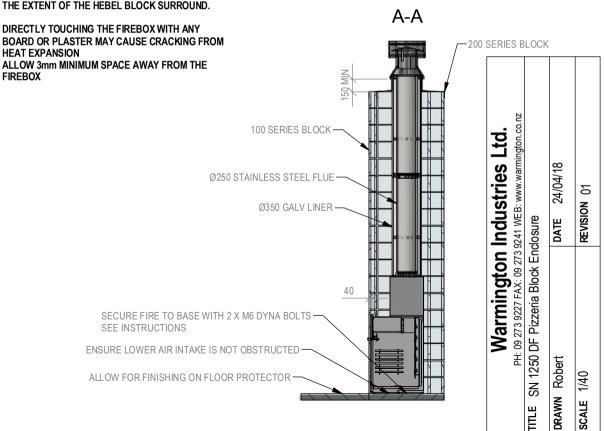

# Warmington Open Wood Fire

SN 1250 Pizzeria Double Flue Firebox Block Enclosure

NOTE: Requires Hebel Enclosure

Fire, Flue System to Comply with ASNZS 2918:2001

Due to continued product improvement, Warmington Ind LTD reserves the right to change product specifications without prior notification.

Read all the Instructions carefully before commencing the Installation. Failure to follow these instructions may result in a fire hazard and void the warranty

For Specification See: www.warmington.co.nz

Copyright ©

NOTE: Engineering calculations may be required

### **IMPORTANT NOTE:**

WHERE AN INTERNAL WALL BOARD FINISH IS REQUIRED AROUND THE FIREPLACE, ENSURE ALLOWANCE IS MADE TO PLACE NON COMBUSTIBLE INTERNAL WALL LINING (e.g. PROMINA ETERPAN, SUPALUX) TO COVER THE EXTENT OF THE HEBEL BLOCK SURROUND.