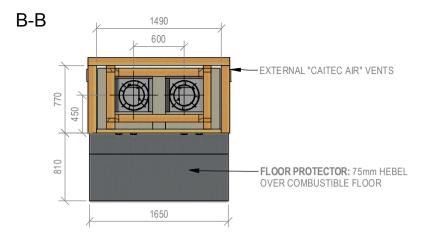

NOTE:
WARMINGTON CAITEC AIR IS REQUIRED
SEE SPECIFIC INSTALL INSTRUCTION

# B-B 1610 600 EXTERNAL "CAITEC AIR" VENTS 1310 WINDOW WIDTH