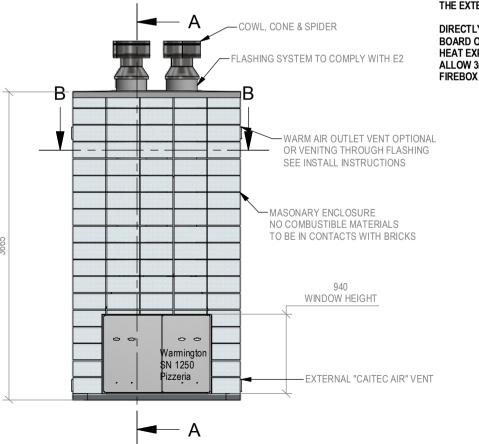

# Warmington Open Wood Fire

SN 1250 Pizzeria Double Flue Firebox Block Enclosure

NOTE: Requires Hebel Enclosure

Fire, Flue System to Comply with ASNZS 2918:2001

Due to continued product improvement, Warmington Ind LTD reserves the right to change product specifications without prior notification.

Read all the Instructions carefully before commencing the Installation. Failure to follow these instructions may result in a fire hazard and void the warranty

For Specification See: www.warmington.co.nz

Copyright ©

NOTE: Engineering calculations may be required

### **IMPORTANT NOTE:**

WHERE AN INTERNAL WALL BOARD FINISH IS REQUIRED AROUND THE FIREPLACE, ENSURE ALLOWANCE IS MADE TO PLACE NON COMBUSTIBLE INTERNAL WALL LINING (e.g. PROMINA ETERPAN, SUPALUX) TO COVER THE EXTENT OF THE HEBEL BLOCK SURROUND.