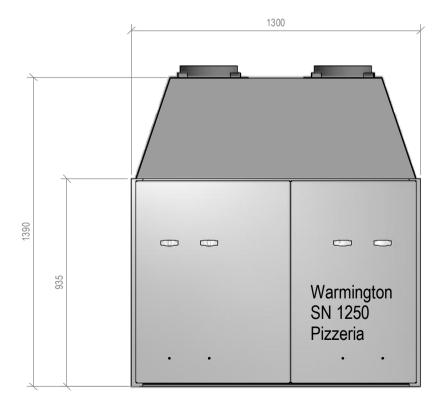

# Warmington Open Wood Fire

SN 1250 Pizzeria Double Flue Firebox

NOTE: Requires Hebel Enclosure

Fire, Flue System to Comply with ASNZS 2918:2001

Due to continued product improvement, Warmington Ind LTD reserves the right to change product specifications without prior notification.

Read all the Instructions carefully before commencing the Installation. Failure to follow these instructions may result in a fire hazard and void the warranty

For Specification See: www.warmington.co.nz

Copyright ©

NOTE: Engineering calculations may be required

| Warmington                        | Warmington Industries Ltd.                                 |
|-----------------------------------|------------------------------------------------------------|
| PH: 09 273 9227 FAX: 09 273 9     | PH: 09 273 9227 FAX: 09 273 9241 WEB: www.warmington.co.nz |
| TITLE SN 1250 DF Pizzeria Firebox |                                                            |
| DRAWN Robert                      | <b>DATE</b> 24/04/18                                       |
| SCALE 1/17                        | REVISION 01                                                |