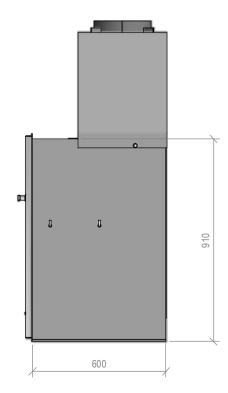

# Warmington Open Wood Fire

SN 1250 Pizzeria Double Flue Firebox

NOTE: Requires Hebel Enclosure

Fire, Flue System to Comply with ASNZS 2918:2001

Due to continued product improvement, Warmington Ind LTD reserves the right to change product specifications without prior notification.

Read all the Instructions carefully before commencing the Installation. Failure to follow these instructions may result in a fire hazard and void the warranty

For Specification See: www.warmington.co.nz

Copyright ©

NOTE: Engineering calculations may be required

| Warmington                        | Warmington Industries Ltd.                                 |
|-----------------------------------|------------------------------------------------------------|
| PH: 09 273 9227 FAX: 09 273 9     | PH: 09 273 9227 FAX: 09 273 9241 WEB: www.warmington.co.nz |
| TITLE SN 1250 DF Pizzeria Firebox |                                                            |
| DRAWN Robert                      | <b>DATE</b> 24/04/18                                       |
| SCALE 1/17                        | REVISION 01                                                |