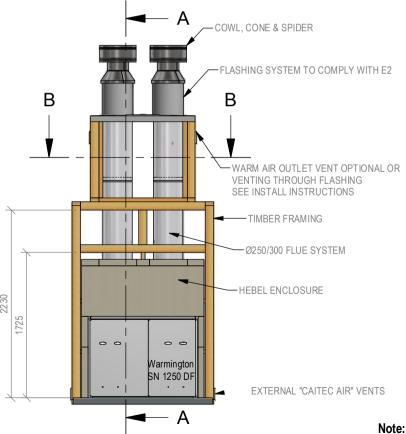

## Warmington Open Wood Fire

SN 1250 Pizzeria Double Flue Firebox Timber Framing

NOTE: Requires Hebel Enclosure

Fire, Flue System to Comply with ASNZS 2918:2001

Due to continued product improvement, Warmington Ind LTD reserves the right to change product specifications without prior notification.

Read all the Instructions carefully before commencing the Installation. Failure to follow these instructions may result in a fire hazard and void the warranty

For Specification See: www.warmington.co.nz

Copyright ©

NOTE: Engineering calculations may be required

## **IMPORTANT NOTE:**

WHERE AN INTERNAL WALL BOARD FINISH IS REQUIRED AROUND THE FIREPLACE, ENSURE ALLOWANCE IS MADE TO PLACE NON COMBUSTIBLE INTERNAL WALL LINING (e.g. PROMINA ETERPAN, SUPALUX) TO COVER THE EXTENT OF THE HEBEL BLOCK SURROUND.

NOTE:
WARMINGTON CAITEC AIR IS REQUIRED
SEE SPECIFIC INSTALL INSTRUCTION