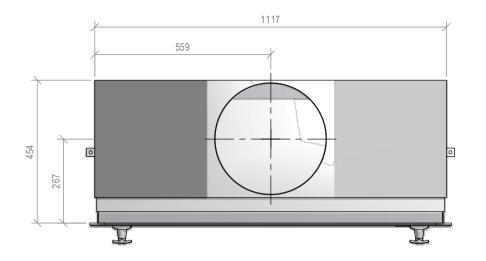

## 1150 1186 $\bigcirc$ $\bigcirc$ Warmington 785 SN 1100 Pizzeria

## Warmington Outdoor Wood Fire

SN 1100 Pizzeria Firebox

NOTE: Requires Hebel Enclosure

Fire, Flue System to Comply with ASNZS 2918:2001 Due to continued product improvement, Warmington Ind LTD reserves the right to change product specifications without prior notification. Read all the Instructions carefully before commencing the Installation. Failure to follow these instructions may result in a fire hazard and void the warranty For Specification See: www.warmington.co.nz Copyright ©