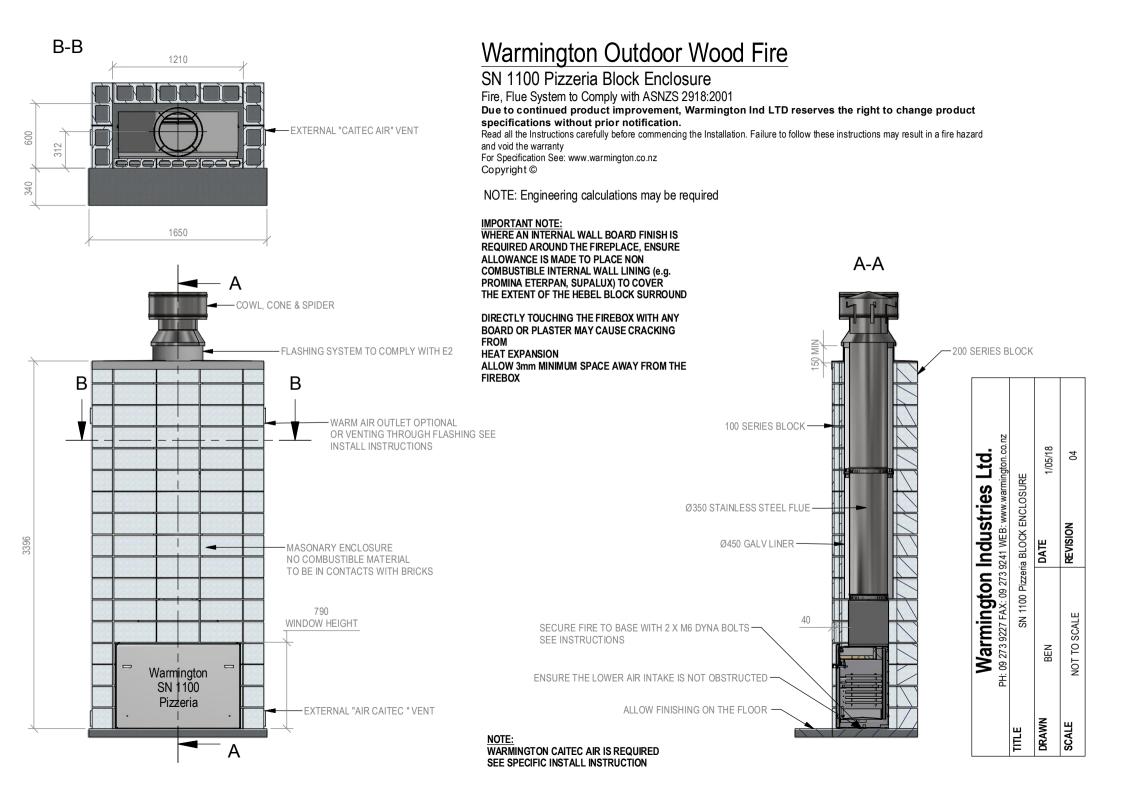

## Warmington Outdoor Wood Fire

SN 1100 Pizzeria Firebox

NOTE: Requires Hebel Enclosure

Fire, Flue System to Comply with ASNZS 2918:2001 Due to continued product improvement, Warmington Ind LTD reserves the right to change product specifications without prior notification. Read all the Instructions carefully before commencing the Installation. Failure to follow these instructions may result in a fire hazard and void the warranty For Specification See: www.warmington.co.nz Copyright ©

NOTE: Engineering calculations may be required

|       | VVarmington Industries Ltd.<br>PH: 09 273 9227 FAX: 09 273 9241 WEB: www.warmington.co.nz | Industries<br>3241 WEB: www.wai | <b>SLTG.</b><br>mington.co.nz |
|-------|-------------------------------------------------------------------------------------------|---------------------------------|-------------------------------|
| тите  | SN 1100                                                                                   | SN 1100 Pizzeria FIREBOX        |                               |
| DRAWN | BEN                                                                                       | DATE                            | 29/08/17                      |
| SCALE | NOT TO SCALE                                                                              | REVISION                        | 02                            |