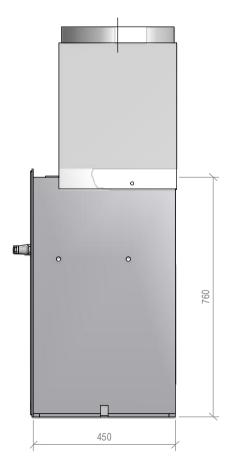

## 1150 1186 $\bigcirc$ $\bigcirc$ Warmington 785 SN 1100 Pizzeria

## Warmington Outdoor Wood Fire

SN 1100 Pizzeria Firebox

NOTE: Requires Hebel Enclosure

Fire, Flue System to Comply with ASNZS 2918:2001 Due to continued product improvement, Warmington Ind LTD reserves the right to change product specifications without prior notification. Read all the Instructions carefully before commencing the Installation. Failure to follow these instructions may result in a fire hazard and void the warranty For Specification See: www.warmington.co.nz Copyright ©