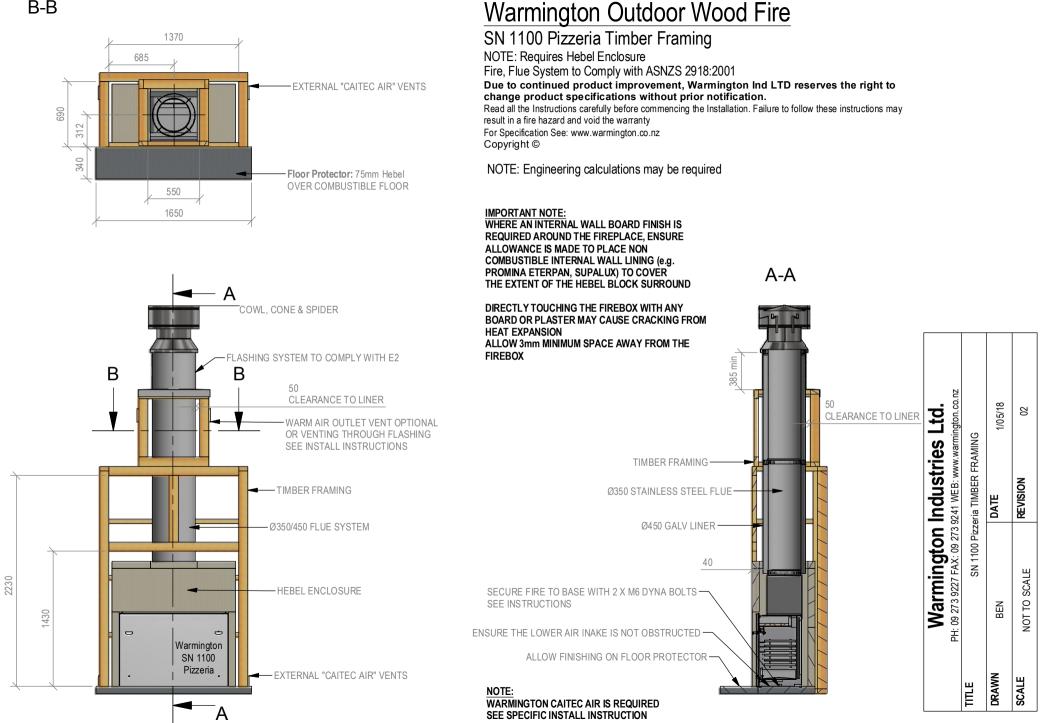

## Warmington Outdoor Wood Fire

SN 1100 Pizzeria Firebox

NOTE: Requires Hebel Enclosure

Fire, Flue System to Comply with ASNZS 2918:2001 Due to continued product improvement, Warmington Ind LTD reserves the right to change product specifications without prior notification. Read all the Instructions carefully before commencing the Installation. Failure to follow these instructions may result in a fire hazard and void the warranty For Specification See: www.warmington.co.nz Copyright ©

NOTE: Engineering calculations may be required

|       | VVarmington Industries Ltd.<br>PH: 09 273 9227 FAX: 09 273 9241 WEB: www.warmington.co.nz | Industries<br>3241 WEB: www.wai | <b>SLTG.</b><br>mington.co.nz |
|-------|-------------------------------------------------------------------------------------------|---------------------------------|-------------------------------|
| тите  | SN 1100                                                                                   | SN 1100 Pizzeria FIREBOX        |                               |
| DRAWN | BEN                                                                                       | DATE                            | 29/08/17                      |
| SCALE | NOT TO SCALE                                                                              | REVISION                        | 02                            |